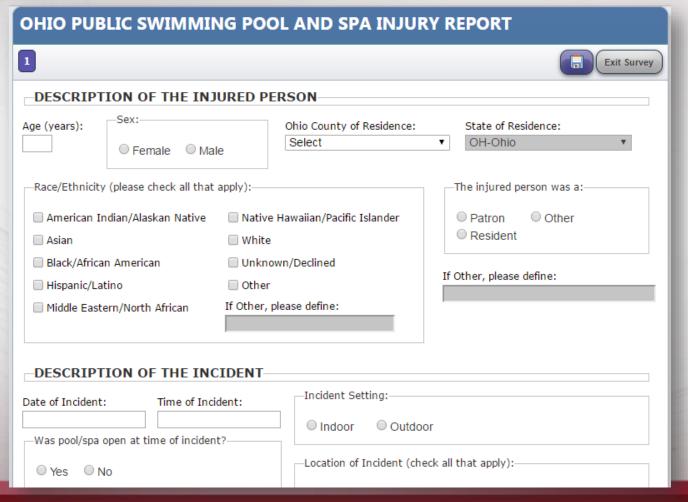

# **Description of the Injured Person**

| DESCRIPTION OF THE INJURED PERSON                                      |                                 |                                               |                                  |  |  |  |  |
|------------------------------------------------------------------------|---------------------------------|-----------------------------------------------|----------------------------------|--|--|--|--|
| Age (years): 18                                                        | Sex: □ Female 🏻 Male            | County of Residence (if not in Ohio, Franklin | report state of residence):      |  |  |  |  |
| Race/Ethnicity (check all that apply):  American Indian/Alaskan Native |                                 | □ White                                       | The injured person was a: Patron |  |  |  |  |
| Asian Asian                                                            | ☐ Middle Eastern/North African  | ☐ White ☐ Unknown/Decline                     | Resident                         |  |  |  |  |
| Black/African American                                                 | Native Hawaiian/Pacific Islande | -                                             | Other:                           |  |  |  |  |

| DESCRIPTION OF THE INJ                                               | URED PERSON                                                          |                                  |
|----------------------------------------------------------------------|----------------------------------------------------------------------|----------------------------------|
| Age (years):  Sex:  Female • Mal                                     | Ohio County of Residence: Franklin County                            | State of Residence:  ▼ OH-Ohio ▼ |
| —Race/Ethnicity (please check all that                               | apply):                                                              | The injured person was a:        |
| <ul><li>☐ American Indian/Alaskan Native</li><li>☐ Asian</li></ul>   | <ul><li>□ Native Hawaiian/Pacific Islander</li><li>□ White</li></ul> | Patron Other     Resident        |
| <ul><li>□ Black/African American</li><li>□ Hispanic/Latino</li></ul> | <ul><li>✓ Unknown/Declined</li><li>☐ Other</li></ul>                 | If Other, please define:         |
| Middle Eastern/North African                                         | If Other, please define:                                             |                                  |

# **Description of the Incident**

| Date: 05/01/17 Time: 12:00 \( \text{AM \( \text{D} \) PM                                                                           |
|------------------------------------------------------------------------------------------------------------------------------------|
| Was pool/spa open at time of incident? Yes \( \sum \) No If no, was enclosure secured? \( \sum \) Yes \( \sum \) No \( \sum \) N/A |
| Were lifeguards present? ☐ Yes ☐ No ☐ N/A  If yes, how many lifeguards were present? Qty: ☐ ☐                                      |
| Were witnesses present?  ☐ Yes ☐ No                                                                                                |
| If yes, how many witnesses were present? Qty:                                                                                      |
| Water depth of incident: 12 feet inches □ N/A                                                                                      |

| Date of Incident:                                                      | Time of Incident:                         |  |  |  |  |  |
|------------------------------------------------------------------------|-------------------------------------------|--|--|--|--|--|
| 05/01/2017                                                             | 12:00:00                                  |  |  |  |  |  |
| —Was pool/spa open at t                                                | time of incident?                         |  |  |  |  |  |
| ● Yes ○ No                                                             |                                           |  |  |  |  |  |
| —If no, was the enclosur                                               | re secured?                               |  |  |  |  |  |
| ○ Yes ○ No ●                                                           | N/A                                       |  |  |  |  |  |
|                                                                        | t?                                        |  |  |  |  |  |
| Yes  No                                                                | N/A                                       |  |  |  |  |  |
| 2                                                                      | If yes, how many lifeguards were present? |  |  |  |  |  |
| -Were witnesses presen                                                 | IT?                                       |  |  |  |  |  |
| ● Yes ○ No                                                             |                                           |  |  |  |  |  |
| If yes, how many witnesses were present?  15  Water depth of incident: |                                           |  |  |  |  |  |
|                                                                        |                                           |  |  |  |  |  |
| Feet Inches N                                                          | /A Depth (ft) 12.5                        |  |  |  |  |  |

# Description of the Incident (cont.)

|                                                                | —Incident Setting:                 |                          |  |
|----------------------------------------------------------------|------------------------------------|--------------------------|--|
| Incident Setting (check one): 🔲 Indoor 🔯 Outdoor               | ○ Indoor                           |                          |  |
| Location of Incident (check all that apply):                   |                                    |                          |  |
| ☐ Diving Board/Well ☐ Therapy Pool                             | —Location of Incident (check all t | hat apply):              |  |
| ☑ Main Pool ☐ Wading Pool                                      |                                    |                          |  |
| Slide Zero Entry Pool                                          | Diving Board/Well                  | ☐ Therapy Pool           |  |
| Spa/Hot Tub Other:                                             | ✓ Main Pool                        | Wading Pool              |  |
| Spray Ground/Splash Pad                                        | Slide                              | ☐ Zero Entry Pool        |  |
|                                                                | Spa/Hot Tub                        | ☐ Other                  |  |
| Rescue Equipment Used (check all that apply):  Rescue Tube N/A | Spray Ground/Splash Pad            | If Other, please define: |  |
| Ring Buoy Other:                                               |                                    |                          |  |
|                                                                | —Rescue Equipment Used (check      | all that apply):         |  |
| Shepherd's Crook                                               | _                                  | <b>5</b>                 |  |
|                                                                | Rescue Tube                        | ✓ N/A                    |  |
|                                                                | Ring Buoy                          | Other                    |  |
|                                                                | Shepherd's Crook                   | If Other, please define: |  |
|                                                                |                                    |                          |  |
|                                                                |                                    |                          |  |