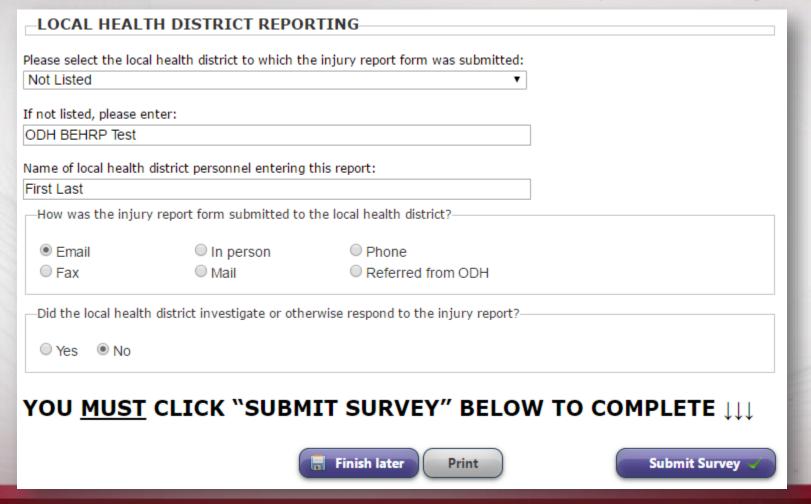

### General Guidance (cont.)

- For LHD personnel reporting injuries online:
  - Enter values online as they appear on the paper form
  - —If a value is blank on the paper form, leave the corresponding entry on the electronic reporting form blank
  - i.e., If a Yes or No question on the form is left blank,
     do not select no on the electronic form