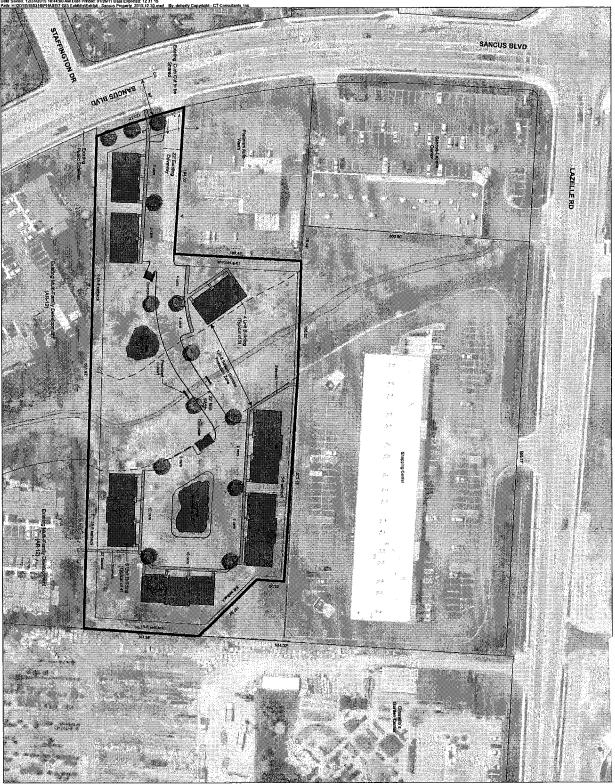

#### CV16-00 へ、8240 Sancus Boulevard

Rezoning application Z16-<u>007</u> is pending to rezone the 3.487 acre site to AR-12, Apartment Residential. This variance application is submitted for variances to certain applicable site development standards of the AR-12, Apartment Residential District as a companion application to the pending rezoning for the proposed site development. The site plan titled "Sancus Property Exhibit", hereafter "Site Plan", is the site development plan. Applicant proposes an apartment complex consisting of 36 dwelling units in 4 and 6 dwelling unit buildings. The proposed land use and development is consistent with a wide range of uses in the area.

Applicant has a hardship in that there is no zoning district to which the property could be rezoned for the proposed development and applicant has a practical difficulty with code compliance to develop the property in a comprehensive, coordinated way, as proposed, due to the physical characteristics of the property, including an irregular shape and a 120' stream corridor protection zone. Sancus Boulevard has a platted 25' building line.

Applicant requests the following variances:

- 1). 3333.02, AR-12, ARLD and AR-1 Apartment Residential District Use, to permit commercial use of the driveway presently located along and parallel to the north property line adjacent to 8260 Sancus Boulevard (PID: 610-237655), which presently provides vehicular access to 8260 Sancus Boulevard.
- 2). 3333.255, Perimeter Yard, to reduce the perimeter yard from a calculated yard of 18.3 feet to zero (0) feet along the north property line adjacent to 8260 Sancus Boulevard (PID: 610-237655) due to a driveway for common access to 8260 Sancus Boulevard and subject site, and to reduce the perimeter yard from a calculated yard of 18.3 feet to 15 feet and 5 feet, as noted on the Site Plan.