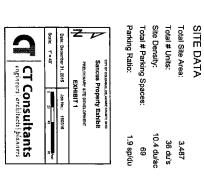

#### CV16-00 へ、8240 Sancus Boulevard

Rezoning application Z16-<u>007</u> is pending to rezone the 3.487 acre site to AR-12, Apartment Residential. This variance application is submitted for variances to certain applicable site development standards of the AR-12, Apartment Residential District as a companion application to the pending rezoning for the proposed site development. The site plan titled "Sancus Property Exhibit", hereafter "Site Plan", is the site development plan. Applicant proposes an apartment complex consisting of 36 dwelling units in 4 and 6 dwelling unit buildings. The proposed land use and development is consistent with a wide range of uses in the area.