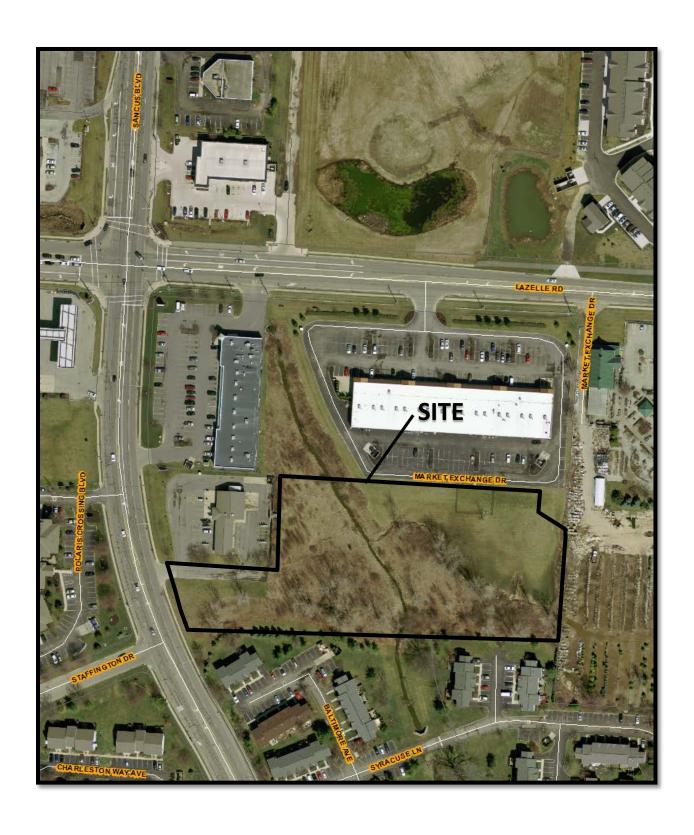

#### CV16-00 へ、8240 Sancus Boulevard

Rezoning application Z16-<u>007</u> is pending to rezone the 3.487 acre site to AR-12, Apartment Residential. This variance application is submitted for variances to certain applicable site development standards of the AR-12, Apartment Residential District as a companion application to the pending rezoning for the proposed site development. The site plan titled "Sancus Property Exhibit", hereafter "Site Plan", is the site development plan. Applicant proposes an apartment complex consisting of 36 dwelling units in 4 and 6 dwelling unit buildings. The proposed land use and development is consistent with a wide range of uses in the area.

Applicant has a hardship in that there is no zoning district to which the property could be rezoned for the proposed development and applicant has a practical difficulty with code compliance to develop the property in a comprehensive, coordinated way, as proposed, due to the physical characteristics of the property, including an irregular shape and a 120' stream corridor protection zone. Sancus Boulevard has a platted 25' building line.