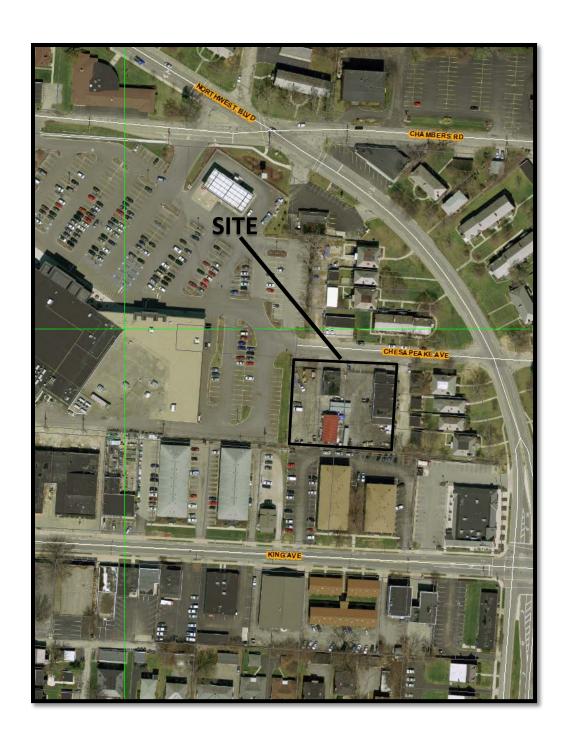

#### 1317 Chesapeake Avenue

The applicant, Metropolitan Holdings, files this council variance request in conjunction with a rezoning request for the property which requests rezoning from the M-Manufacturing district, to the AR-3-Apartment Residential district. With this request the applicant commits to the site plan, and the building developed will be similar to the architectural elevations and renderings submitted. This proposal is consistent with the recommendations of the Fifth by Northwest Area Plan, and will provide apartment residential uses on this property located on Chesapeake Avenue which dead ends into the Kroger parking field for the Kroger grocery located adjacent to the property to the west.

## ZONING DESCRIPTION 0.75+/- ACRES SOUTH SIDE OF CHESAPEAKE AVENUE WEST OF NORTHWEST BOULEVARD

Situated in the State of Ohio, County of Franklin, City of Columbus, being in Quarter Township 3, Township 1, Range 18 of the United States Military District, and also being part of a tract as all is conveyed to Chesapeake Properties, LLC in Instrument Numbers 200312290404336 and 200404260092416, being part of Lots 20 and 21 of the John M. Pugh's Subdivision as recorded in Plat Book 4, Page 324, and being more particularly described as follows;