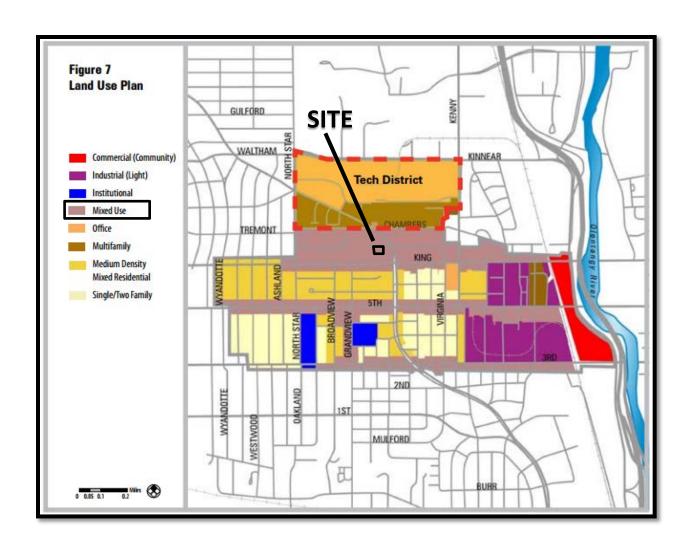

#### 1317 Chesapeake Avenue

The applicant, Metropolitan Holdings, files this council variance request in conjunction with a rezoning request for the property which requests rezoning from the M-Manufacturing district, to the AR-3-Apartment Residential district. With this request the applicant commits to the site plan, and the building developed will be similar to the architectural elevations and renderings submitted. This proposal is consistent with the recommendations of the Fifth by Northwest Area Plan, and will provide apartment residential uses on this property located on Chesapeake Avenue which dead ends into the Kroger parking field for the Kroger grocery located adjacent to the property to the west.