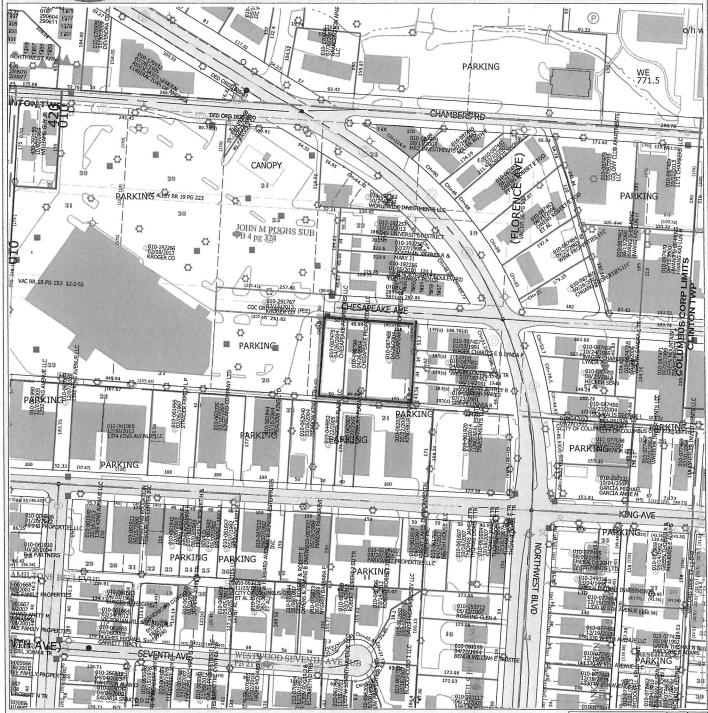

## ZONING DESCRIPTION 0.75+/- ACRES SOUTH SIDE OF CHESAPEAKE AVENUE WEST OF NORTHWEST BOULEVARD

Situated in the State of Ohio, County of Franklin, City of Columbus, being in Quarter Township 3, Township 1, Range 18 of the United States Military District, and also being part of a tract as all is conveyed to Chesapeake Properties, LLC in Instrument Numbers 200312290404336 and 200404260092416, being part of Lots 20 and 21 of the John M. Pugh's Subdivision as recorded in Plat Book 4, Page 324, and being more particularly described as follows;

## CLARENCE E MINGO II FRANKLIN COUNTY AUDITOR

MAP ID: dlh

DATE:

12/10/15

Disclaimer

Scale =200

Grid

This map is prepared for the real property inventory within this county. It is compiled from recorded deeds, survey plats, and other public records and data. Users of this map are notified that the public primary information sources should be consulted for verification of the information contained on this map. The county and the mapping companies assume no legal responsibilities for the information contained on this map. Please notify the Franklin County GIS Division of any discrepancies.

Real Estate / GIS Department

CHESAPEAKE A CON A LIVE OF UNAL ALLIANO

CHESAPEAKE archael

CHESAPEAKE archall

CV16-003 1317 Chesapeake Avenue Approximately 0.76 acres

CV16-003 1317 Chesapeake Avenue Approximately 0.76 acres