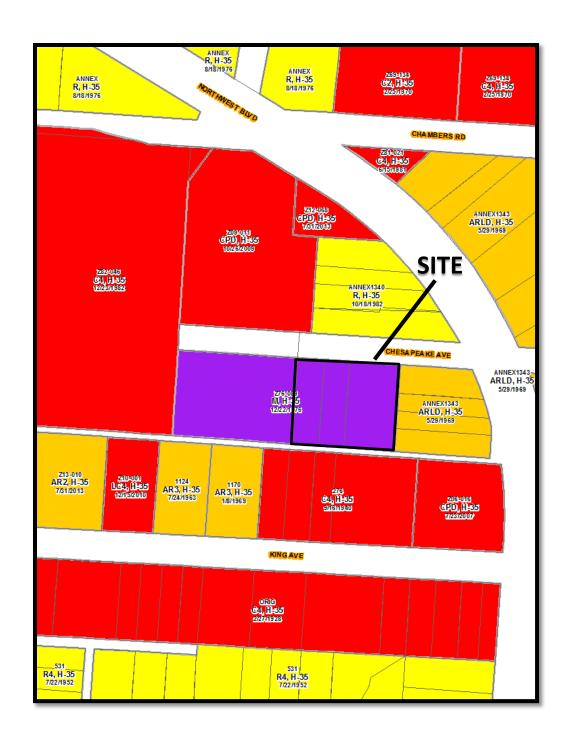

#### 1317 Chesapeake Avenue

The applicant, Metropolitan Holdings, files this council variance request in conjunction with a rezoning request for the property which requests rezoning from the M-Manufacturing district, to the AR-3-Apartment Residential district. With this request the applicant commits to the site plan, and the building developed will be similar to the architectural elevations and renderings submitted. This proposal is consistent with the recommendations of the Fifth by Northwest Area Plan, and will provide apartment residential uses on this property located on Chesapeake Avenue which dead ends into the Kroger parking field for the Kroger grocery located adjacent to the property to the west.

## ZONING DESCRIPTION 0.75+/- ACRES SOUTH SIDE OF CHESAPEAKE AVENUE WEST OF NORTHWEST BOULEVARD

Situated in the State of Ohio, County of Franklin, City of Columbus, being in Quarter Township 3, Township 1, Range 18 of the United States Military District, and also being part of a tract as all is conveyed to Chesapeake Properties, LLC in Instrument Numbers 200312290404336 and 200404260092416, being part of Lots 20 and 21 of the John M. Pugh's Subdivision as recorded in Plat Book 4, Page 324, and being more particularly described as follows;