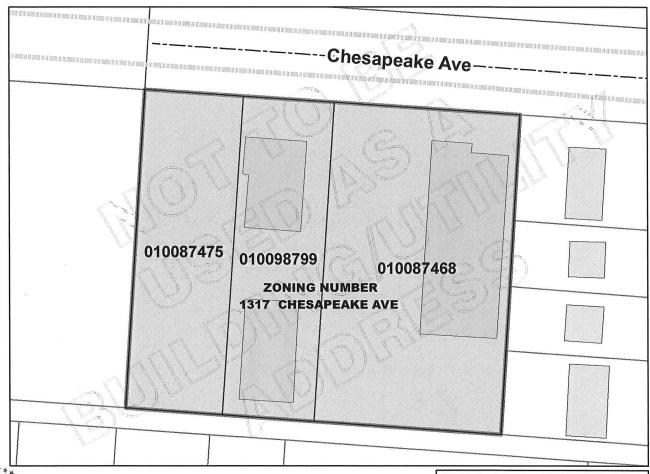

## **ZONING NUMBER**

The Zoning Number Contained on This Form is Herein Certified to Obtain Zoning, Rezoning, and Variances, and is NOT to be Used for the Securing of Building & Utility Permits

Parcel ID: 010087468, 010098799, 010087468

**Zoning Number: 1317** 

Street Name: CHESAPEAKE AVE

Lot Number:N/A

Subdivision: N/A

Requested By: UNDERHILL YAROSS & HODGE, LLC (DAVID HODGE)

Issued By: Uduena umariam Date: 12/29/2015

JAMES D. YOUNG, P.E., ADMINISTRATOR DIVISION OF INFRASTRUCTURE MANAGEMENT COLUMBUS, OHIO SCALE: 1 inch = 50 feet

## ZONING DESCRIPTION 0.75+/- ACRES SOUTH SIDE OF CHESAPEAKE AVENUE WEST OF NORTHWEST BOULEVARD

Situated in the State of Ohio, County of Franklin, City of Columbus, being in Quarter Township 3, Township 1, Range 18 of the United States Military District, and also being part of a tract as all is conveyed to Chesapeake Properties, LLC in Instrument Numbers 200312290404336 and 200404260092416, being part of Lots 20 and 21 of the John M. Pugh's Subdivision as recorded in Plat Book 4, Page 324, and being more particularly described as follows;