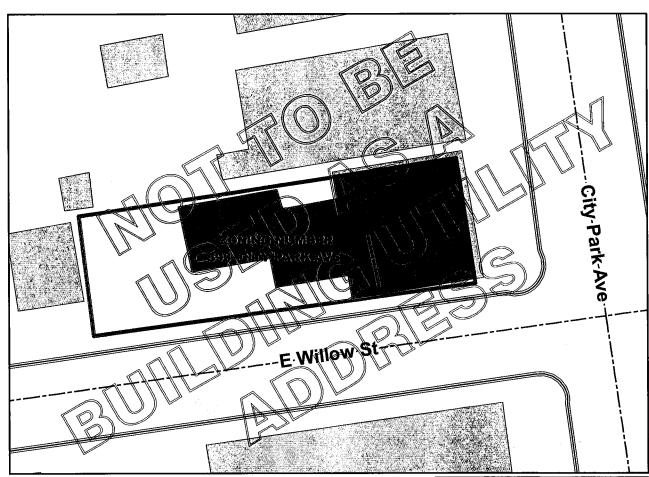

# City of Columbus Zoning Plat

CV16-005

# **ZONING NUMBER**

The Zoning Number Contained on This Form is Herein Certified to Obtain Zoning, Rezoning, and Variances, and is NOT to be Used for the Securing of Building & Utility Permits

Parcel ID: 010033330

**Zoning Number: 593** 

**Street Name: CITY PARK AVE** 

Lot Number: N/A

Subdivision: N/A

Requested By: CRABBE, BROWN, & JAMES, LLP

Issued By: \_\_\_\_\_\_ Date: 11/25/2015

JAMES D. YOUNG, P.E., ADMINISTRATOR DIVISION OF INFRASTRUCTURE MANAGEMENT COLUMBUS, OHIO SCALE: 1 inch = 25 feet

GIS FILE NUMBER: 50365

533 City Park Avenue PID: 010-033330-00

Legal Description of Property

Situated in the State of Ohio, County of Franklin, City of Columbus. Being at the northwest corner of the intersection of Willow Street and City Park Avenue. Consisting of 0.072 acres.