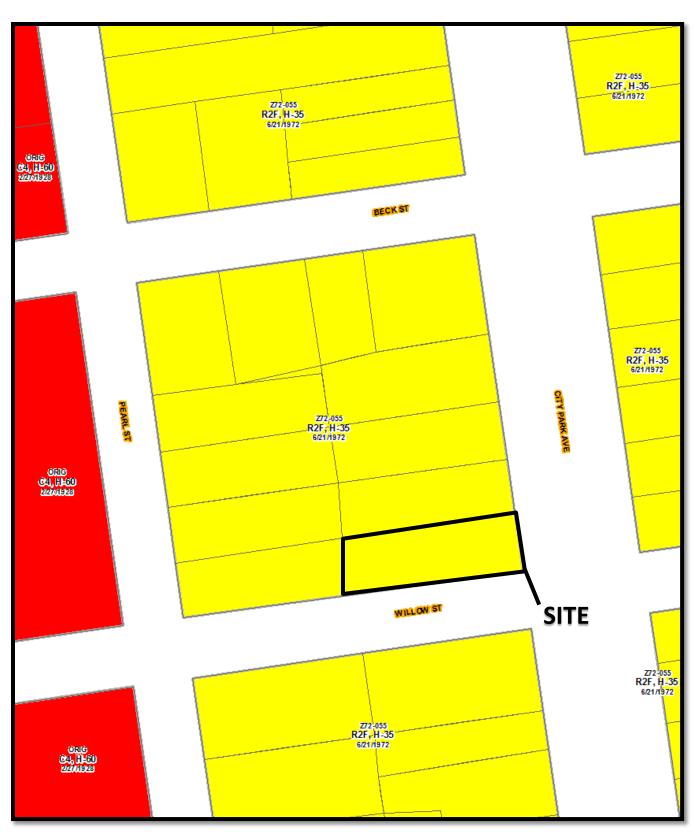

The Site and all surrounding parcels are under the R-2F zoning classification. The Site shall utilize the R-4 development standards because the R-F2 development standards do not contemplate three-family dwellings.