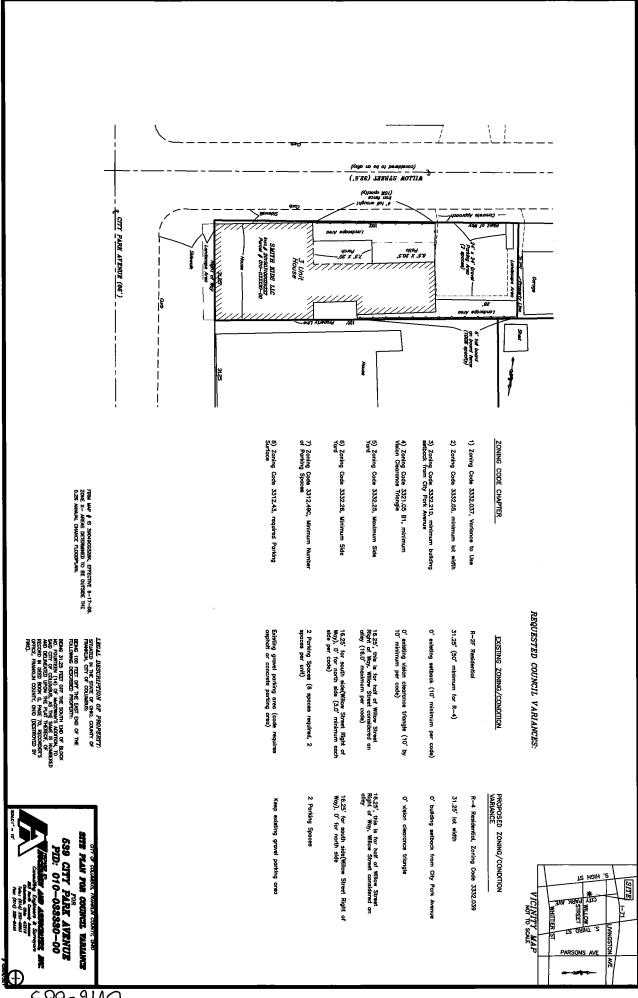

Applicant requests the following variances so that the Site's existing use may become compliant and allow the Applicant to maintain or develop the Site:

- 1. 3332.037 R-2F Residential District Permitted Uses The R-2F residential district does not permit three-family dwellings. Applicant requests a variance to allow a three-family dwelling.
- 2. 3332.05(A)(4) Area District Lot Width Requirements No buildings shall be erected or altered on a lot with a width measured at the front line of no less than 50 feet in an R-4 district. Applicant requests a variance to allow buildings to be erected or altered on a lot with a minimum width of 31.25 feet.
- 3. 3332.21(D) Building Lines In the R-4 residential district the minimum building line is ten feet. Applicant requests a variance to allow a minimum building line of zero feet from City Park Avenue.
- 4. 3321.05(B) Vision Clearance Property owners shall maintain ten feet of unobstructed vision clearance at the intersections of streets and alleys. Applicant requests a variance to allow zero feet of vision clearance at the intersection of City Park Avenue and East Willow Street.
- 5. 3332.25 Maximum Side Yards Required The sum of the widths of each side yard shall equal or exceed 20 percent of the width of the lot (6.25 feet) but not more than 16 feet. Applicant requests a variance to allow a maximum side yard of 16.25 feet.

- 6. 3332.26 Minimum Side Yard Requirement The minimum side yard in an R-4 district on a lot 40 feet wide or less is three feet. Applicant requests a variance to allow a minimum side yard of zero feet on the north side of the Site.
- 7. 3312.49(C) Parking Requirements for Residential Uses The minimum vehicle parking spaces for residential uses with three dwelling units is two parking spaces per unit. Applicant requests a variance to allow two parking spaces.
- 8. 3312.43 Required Surface for Parking The surface of any parking area shall be an approved hard surface other than gravel or loose fill. Applicant requests a variance to allow a gravel parking surface.