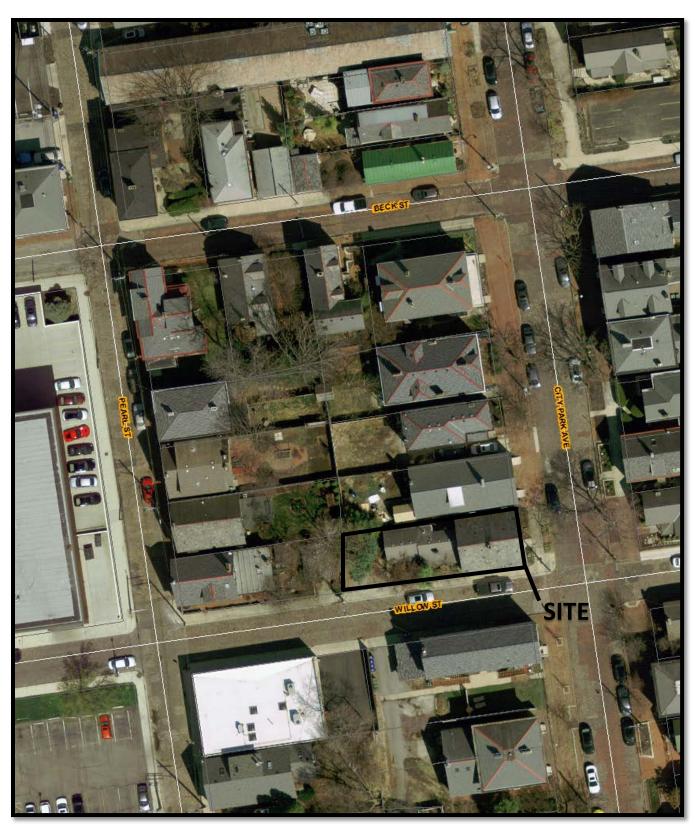

Columbus, Ohio 43215

mshannon@cbjlawyers.com

DATE OF TEXT:

December 22, 2015

The Site (PID: 010-033330) is located at 593 City Park Avenue. Specifically, the Site is located on the north-west corner of the intersection of City Park Avenue and East Willow Street. The Site is located within the German Village Historic District. The Site is not subject to a commercial overlay, graphic commission, area commission, or planning overlay. The Site is currently used as a three-family dwelling.