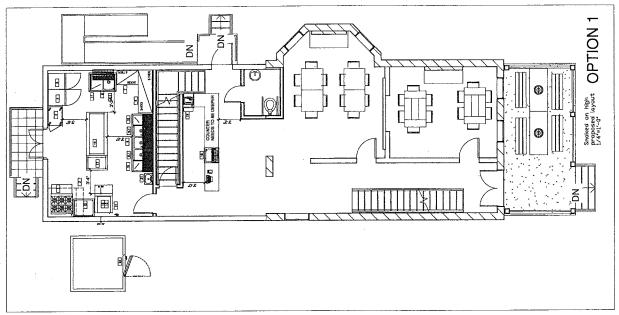

The following parking calculation is based on the square footage of the establishment's useable interior space and patio. Restaurant patrons will have access to 1,515 square feet of the building's 3,028 square feet. The patio is 960 square feet. The site is located in the urban commercial overlay which allows a 25% reduction in required parking for a restaurant. Interior: one (1) space per 75 square feet, 1,515 / 75 = 20.20 x .75 = 15.15 rounded to 16. Patio: one (1) space per 150 square feet, 960 / 150 =  $6.4 \times .75 = 4.8$  rounded to 5. Total spaces required in accordance with CMC 3312.49 is 21. There are five (5) exiting spaces, including 1 handicap space.

**Pursuant to 3312.13 of the Columbus Municipal Code,** applicant seeks a variance to the 20 foot driveway width in recognition of the existing condition being a 16 foot wide driveway. Additionally, applicant seeks a corresponding recognition, **pursuant to 3312.25 of the Columbus Municipal Code**, that sufficient access and maneuverability exists within the current condition of the space designated for parking on the lot that is not in the area between the street right-of-way line and the parking setback line.

### 3382.05 – Graphic's Commission

**Pursuant to 3382.05 of the Columbus Municipal Code,** applicant seeks to erect the sign on the south corner of the lot of the subject property, as indicated in the graphic depiction (attached). Positioning the sign elsewhere on the property would create undue hardship and would interfere with the particular circumstances of the property's historic architectural integrity. Applicant's request is warranted because the placement of the commercial structure on the lot is distinct from neighboring properties, as it is uniquely regressed from the street. This results in a visual void as passers-by see the neighboring properties but not the subject property. Therefore, the proposed sign's position is required in order to provide a reasonable assurance that passers-by will be able to locate the business from the street.