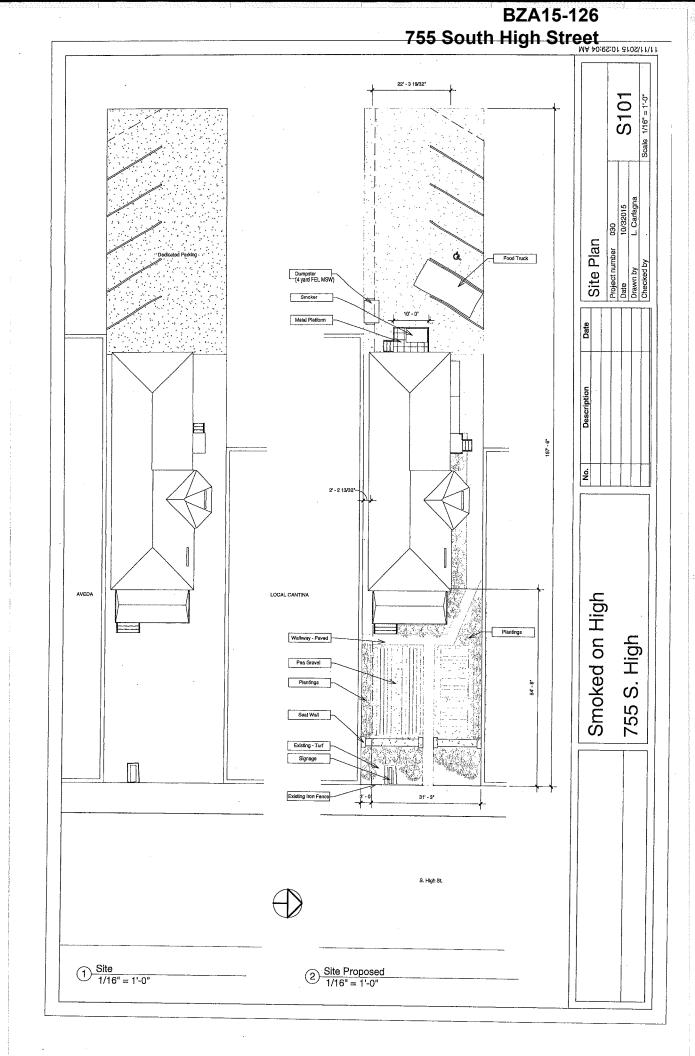

**Pursuant to 3312.13 of the Columbus Municipal Code,** applicant seeks a variance to the 20 foot driveway width in recognition of the existing condition being a 16 foot wide driveway. Additionally, applicant seeks a corresponding recognition, **pursuant to 3312.25 of the Columbus Municipal Code**, that sufficient access and maneuverability exists within the current condition of the space designated for parking on the lot that is not in the area between the street right-of-way line and the parking setback line.

Granting these variances will not be injurious to neighboring properties and will not impair the safety of motorists or pedestrians. Denying the variance will create undue hardship as existing property boundaries do not allow for expansion of the driveway and creating a parking area anywhere else on the lot would severely interfere with the architectural nature and historic value of the property. Therefore, we request a variance to avoid undue hardship that prevents the intended commercial use of the property.

### 3382.05 – Graphic's Commission

**Pursuant to 3382.05 of the Columbus Municipal Code,** applicant seeks to erect the sign on the south corner of the lot of the subject property, as indicated in the graphic depiction (attached). Positioning the sign elsewhere on the property would create undue hardship and would interfere with the particular circumstances of the property's historic architectural integrity. Applicant's request is warranted because the placement of the commercial structure on the lot is distinct from neighboring properties, as it is uniquely regressed from the street. This results in a visual void as passers-by see the neighboring properties but not the subject property. Therefore, the proposed sign's position is required in order to provide a reasonable assurance that passers-by will be able to locate the business from the street.