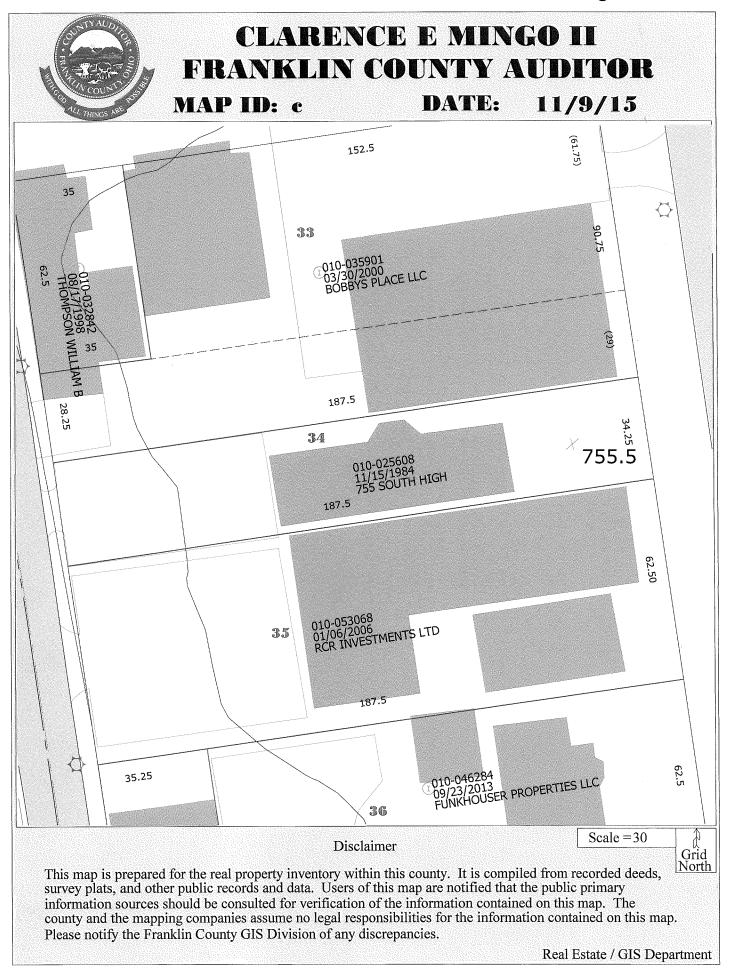

#### SURROUNDING PROPERTY OWNERS

| Charles Wicks<br>c/o 750 South Front Street<br>10580 Riverside Drive<br>Powell, Ohio 43065           | 740 South High Street LLC<br>c/o Rich Conie<br>3900 Tarrington Lane<br>Columbus, Ohio 43220         | Martin Management Company, Inc.<br>795 South Wall Street<br>Columbus Ohio 43206                |
|------------------------------------------------------------------------------------------------------|-----------------------------------------------------------------------------------------------------|------------------------------------------------------------------------------------------------|
| Zion Evangelical Lutheran Church<br>766 South High Street<br>Columbus Ohio 43206                     | Martin Carpet Properties LLC<br>795 South Wall Street<br>Columbus, Ohio 43206                       | Mary Schirmer S TR<br>c/o 758 South Front Street<br>148 Thurman Avenue<br>Columbus, Ohio 43206 |
| William B. Thompson<br>c/o 23-25 West Frankfurt Street<br>1 Corelogic Drive<br>Westlake, Texas 76262 | Bobbys Place LLC<br>c/o 743 South High Street<br>8204 Addinston Court<br>Dublin, Ohio 43017         | Funkhouser Properties LLC<br>765 South High Street<br>Columbus, Ohio 43206                     |
| Zane Realty LLC<br>c/o 767 South Wall Street<br>7817 Silver Rose Court<br>Dublin, Ohio 43016         | RCR Investments Ltd.<br>c/o 757 South High Street<br>7386 Riverpoint Lane<br>Cincinnati, Ohio 45255 | Zion Evangelical Lutheran Church<br>756 South High Street<br>Columbus Ohio 43206               |
| Pops Holding LLC<br>c/o 22-24 West Columbus Street                                                   | Mary Schirmer S TR<br>c/o 753 South Wall Street                                                     | Mary Schirmer S TR<br>c/o 757 South Wall Street                                                |

148 Thurman Avenue

Columbus, Ohio 43206

Michael F. Baughn c/o 35 West Frankfurt Street 3232 Newark Drive Miamisburg, Ohio 45342 Brandon T. Smith and Melissa Szozda c/o 37 West Frankfurt Street 2375 North Glenville Drive Richardson, Texas 75082 Larry S. Smith and Andrea J. Applegate c/o 41 West Frankfurt Street P.O. Box 467 Defiance, Ohio 43512