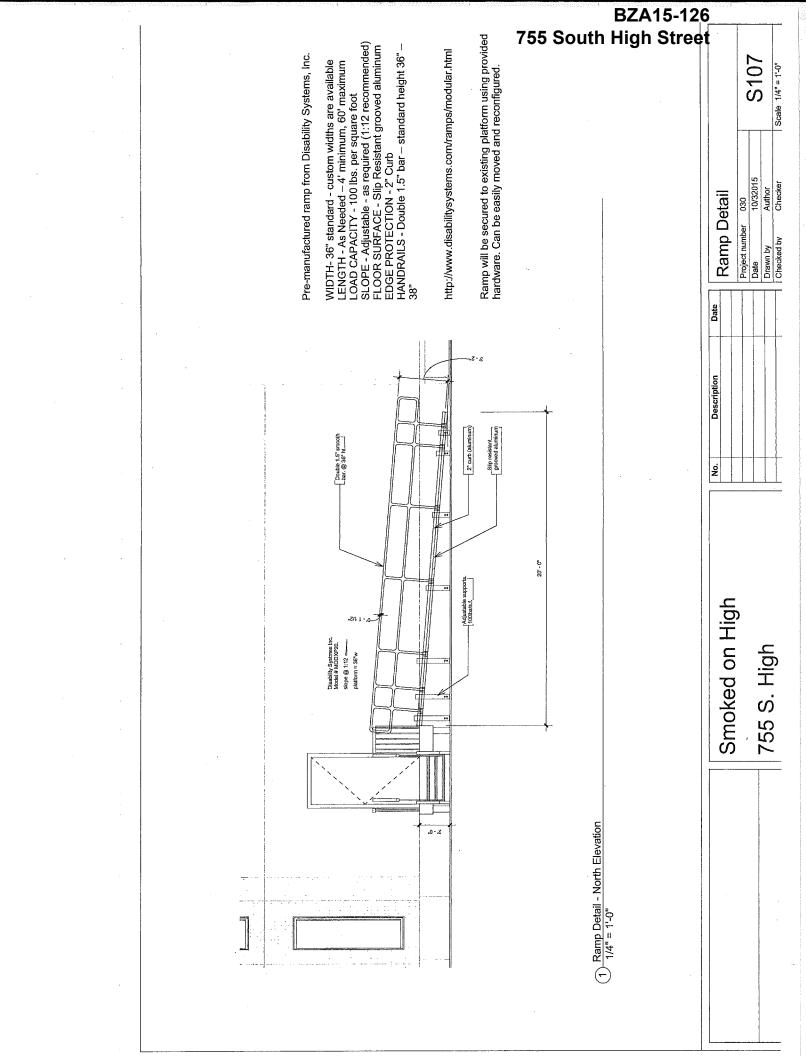

, nor will it be contrary to the public interest or to the intent and purpose of this Graphics Code. The adjacent business to the north has signage protruding from its structure directly facing the street. The adjacent business to the south has a sign positioned on the north corner of its property - next to the proposed sign on the south corner of the subject property. However, the neighboring sign was grandfathered to be a substantially greater height of approximately 10 (or more) feet. Therefore, at six (6) feet tall, applicant's sign would be dwarfed by the adjacent neighboring sign, would not create visual clutter but would support the new business's success, and therefore would not be injurious to neighboring property or to the Brewery District development efforts.























### IMG\_1186.JPG

### BZA15-126 755 South High Street of 1

Form: **Kise, Todd** <<u>KiseT@grangeinsurance.com</u>> Date: Thursday, November 12, 2015 Subject: Follow up To: Max McGarity <<u>maxamcgarity@gmail.com</u>>

Hi Max,

You're more than welcome to use the garage.

Todd

------ Forwarded message ------From: Max McGarity <<u>maxamcgarity@gmail.com</u>> Date: Monday, November 9, 2015 Subject: Follow up To: "Kise, Todd" <<u>kiset@grangeinsurance.com</u>>

Hi Todd,

I thought it might be helpful for you to see the language currently included in my request to City Zoning for a parking variance.

".... Grange Insurance Company, 671 S. High Street Columbus, has granted Smoked on High patrons, without limit, access to its 900 space parking garage. Therefore, even if the unusable square