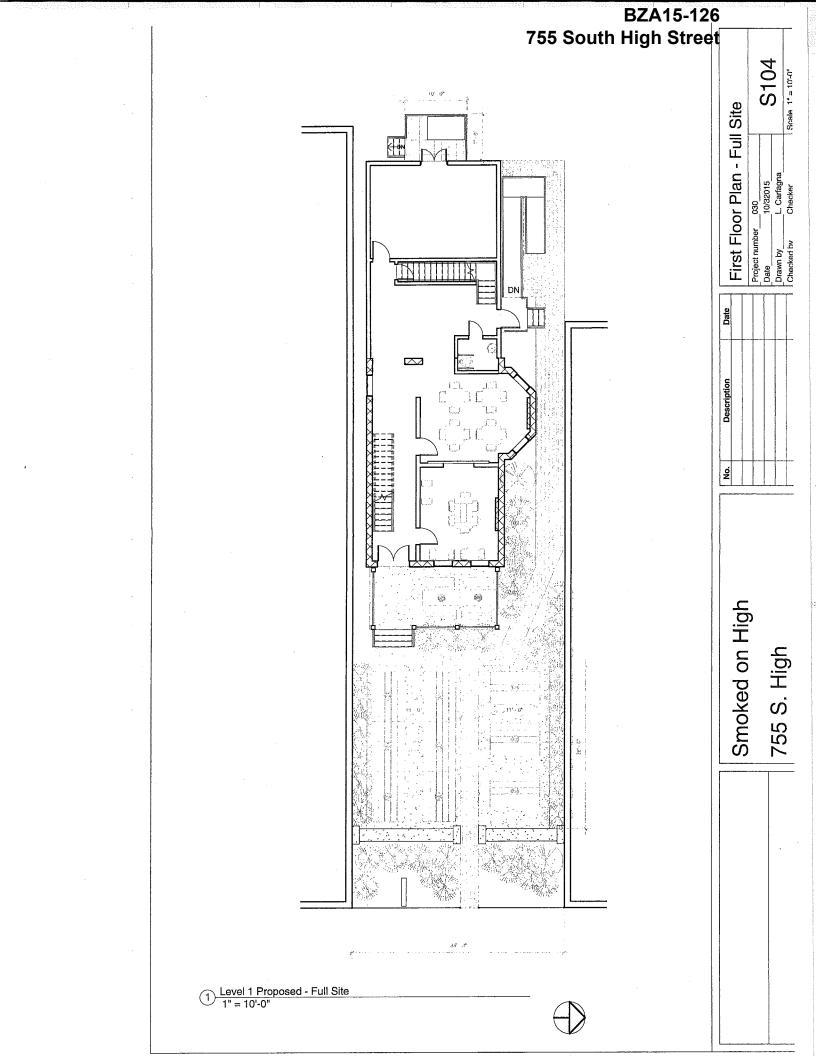

The following parking calculation is based on the square footage of the establishment's useable interior space and patio. Restaurant patrons will have access to 1,515 square feet of the building's 3,028 square feet. The patio is 960 square feet. The site is located in the urban commercial overlay which allows a 25% reduction in required parking for a restaurant. Interior: one (1) space per 75 square feet, 1,515 / 75 = 20.20 x .75 = 15.15 rounded to 16. Patio: one (1) space per 150 square feet, 960 / 150 =  $6.4 \times .75 = 4.8$  rounded to 5. Total spaces required in accordance with CMC 3312.49 is 21. There are five (5) exiting spaces, including 1 handicap space.