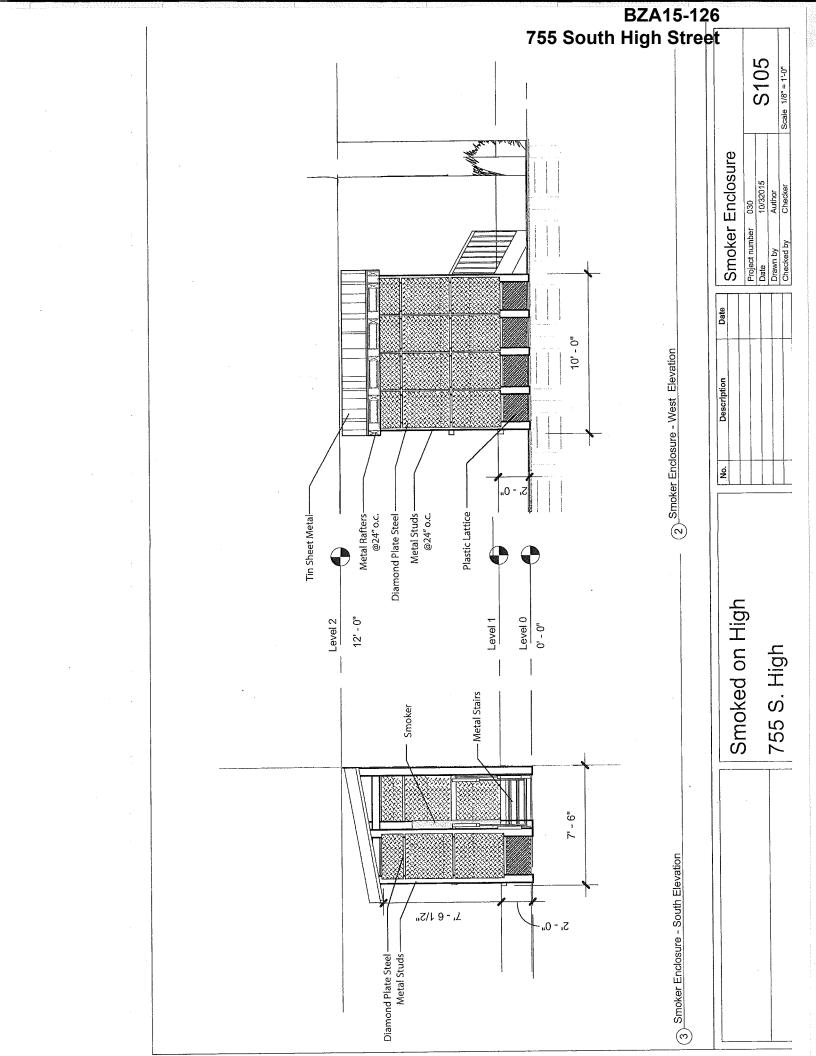

### 3382.05 – Graphic's Commission

**Pursuant to 3382.05 of the Columbus Municipal Code,** applicant seeks to erect the sign on the south corner of the lot of the subject property, as indicated in the graphic depiction (attached). Positioning the sign elsewhere on the property would create undue hardship and would interfere with the particular circumstances of the property's historic architectural integrity. Applicant's request is warranted because the placement of the commercial structure on the lot is distinct from neighboring properties, as it is uniquely regressed from the street. This results in a visual void as passers-by see the neighboring properties but not the subject property. Therefore, the proposed sign's position is required in order to provide a reasonable assurance that passers-by will be able to locate the business from the street.

Granting this request will not be injurious to neighboring properties, nor will it be contrary to the public interest or to the intent and purpose of this Graphics Code. The adjacent business to the north has signage protruding from its structure directly facing the street. The adjacent business to the south has a sign positioned on the north corner of its property - next to the proposed sign on the south corner of the subject property. However, the neighboring sign was grandfathered to be a substantially greater height of approximately 10 (or more) feet. Therefore, at six (6) feet tall, applicant's sign would be dwarfed by the adjacent neighboring sign, would not create visual clutter but would support the new business's success, and therefore would not be injurious to neighboring property or to the Brewery District development efforts.