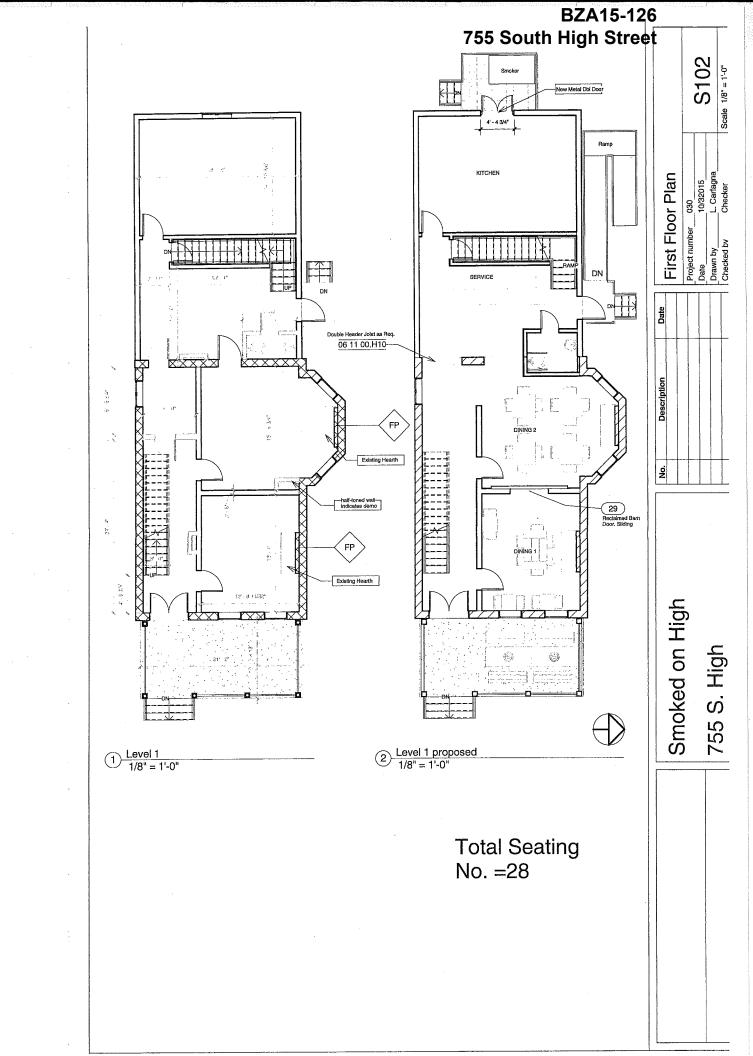

Board of Zoning Adjustment Application Applicant: Maxwell A. McGarity Subject Property: 755 South High Street Columbus Ohio 43206

**Pursuant to 3312.49 of the Columbus Municipal Code**, Applicant seeks a parking variance to reduce the minimum additional spaces required from sixteen (16) to zero (0) in order to preserve the historic architecture and enhance the public purpose and enjoyment as a commercial venue in the Brewery District.

The following parking calculation is based on the square footage of the establishment's useable interior space and patio. Restaurant patrons will have access to 1,515 square feet of the building's 3,028 square feet. The patio is 960 square feet. The site is located in the urban commercial overlay which allows a 25% reduction in required parking for a restaurant. Interior: one (1) space per 75 square feet, 1,515 / 75 = 20.20 x .75 = 15.15 rounded to 16. Patio: one (1) space per 150 square feet, 960 / 150 =  $6.4 \times .75 = 4.8$  rounded to 5. Total spaces required in accordance with CMC 3312.49 is 21. There are five (5) exiting spaces, including 1 handicap space.