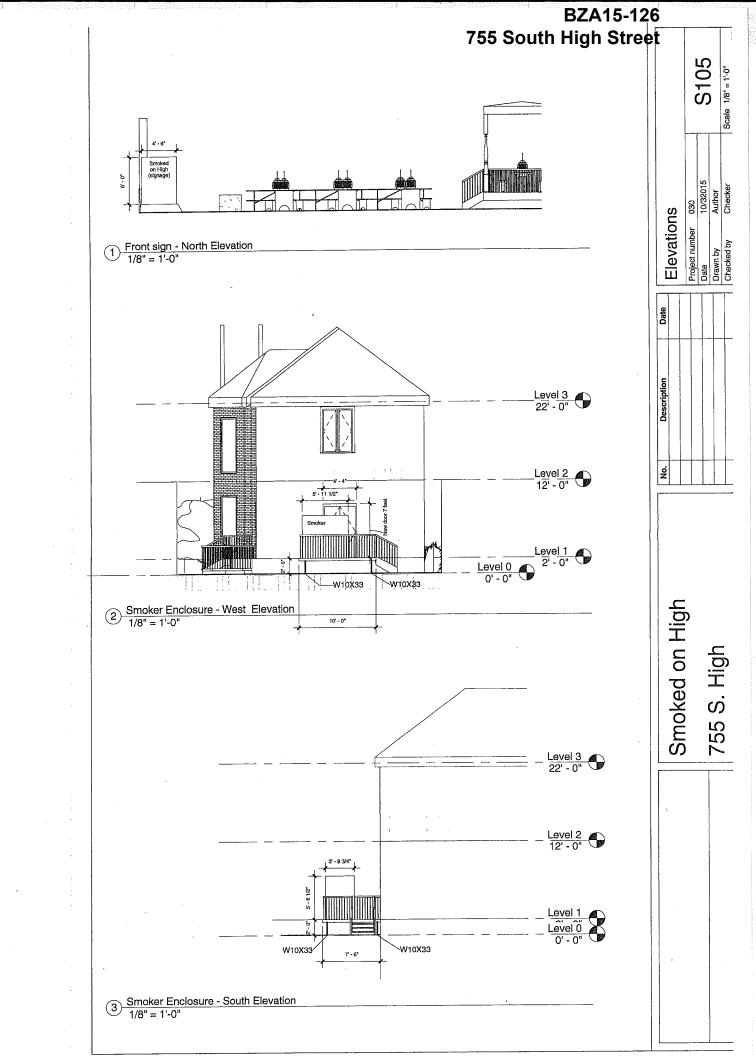

### 3382.05 – Graphic's Commission

**Pursuant to 3382.05 of the Columbus Municipal Code,** applicant seeks to erect the sign on the south corner of the lot of the subject property, as indicated in the graphic depiction (attached). Positioning the sign elsewhere on the property would create undue hardship and would interfere with the particular circumstances of the property's historic architectural integrity. Applicant's request is warranted because the placement of the commercial structure on the lot is distinct from neighboring properties, as it is uniquely regressed from the street. This results in a visual void as passers-by see the neighboring properties but not the subject property. Therefore, the proposed sign's position is required in order to provide a reasonable assurance that passers-by will be able to locate the business from the street.

Granting this request will not be injurious to neighboring properties, nor will it be contrary to the public interest or to the intent and purpose of this Graphics Code. The adjacent business to the north has signage protruding from its structure directly facing the street. The adjacent business to the south has a sign positioned on the north corner of its property - next to the proposed sign on the south corner of the subject property. However, the neighboring sign was grandfathered to be a substantially greater height of approximately 10 (or more) feet. Therefore, at six (6) feet tall, applicant's sign would be dwarfed by the adjacent neighboring sign, would not create visual clutter but would support the new business's success, and therefore would not be injurious to neighboring property or to the Brewery District development efforts.