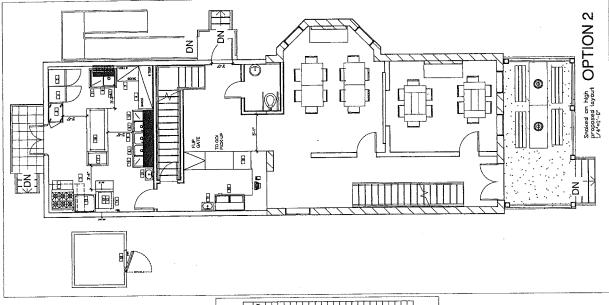

The following parking calculation is based on the square footage of the establishment's useable interior space and patio. Restaurant patrons will have access to 1,515 square feet of the building's 3,028 square feet. The patio is 960 square feet. The site is located in the urban commercial overlay which allows a 25% reduction in required parking for a restaurant. Interior: one (1) space per 75 square feet, 1,515 / 75 = 20.20 x .75 = 15.15 rounded to 16. Patio: one (1) space per 150 square feet, 960 / 150 =  $6.4 \times .75 = 4.8$  rounded to 5. Total spaces required in accordance with CMC 3312.49 is 21. There are five (5) exiting spaces, including 1 handicap space.

**Pursuant to 3312.13 of the Columbus Municipal Code,** applicant seeks a variance to the 20 foot driveway width in recognition of the existing condition being a 16 foot wide driveway. Additionally, applicant seeks a corresponding recognition, **pursuant to 3312.25 of the Columbus Municipal Code**, that sufficient access and maneuverability exists within the current condition of the space designated for parking on the lot that is not in the area between the street right-of-way line and the parking setback line.

### 3382.05 – Graphic's Commission

**Pursuant to 3382.05 of the Columbus Municipal Code,** applicant seeks to erect the sign on the south corner of the lot of the subject property, as indicated in the graphic depiction (attached). Positioning the sign elsewhere on the property would create undue hardship and would interfere with the particular circumstances of the property's historic architectural integrity. Applicant's request is warranted because the placement of the commercial structure on the lot is distinct from neighboring properties, as it is uniquely regressed from the street. This results in a visual void as passers-by see the neighboring properties but not the subject property. Therefore, the proposed sign's position is required in order to provide a reasonable assurance that passers-by will be able to locate the business from the street.