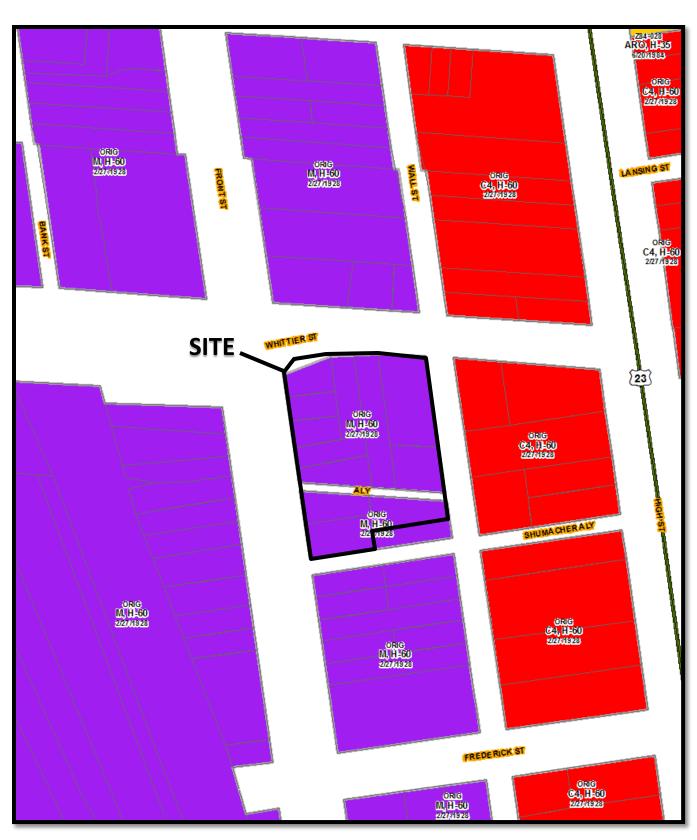

### CV16-015 , 882 S Front Street

Rezoning application Z16-<u>OIY</u> is pending to rezone the 0.991 ac site from M, Manufacturing to the AR-1, Apartment Residential District. This variance application is submitted for variances to certain applicable site development standards of the AR-1 district as a companion application to the pending rezoning. The site plan titled "Variance Site Plan, 882 S Front Street, Columbus, Ohio", hereafter "Site Plan", is the development plan for the site. Applicant proposes site development with twenty (20) townhouse dwelling units.

The <u>Brewery District Plan</u> (1992) identifies the site as being in the "Southern Tier". The plan notes residential uses as appropriate and encourages the relocation of industrial uses. The site has previously been cleared of historic structures and was redeveloped with the present industrial use under M, Manufacturing District zoning. Applicant proposes to rezone the site for residential development. Large areas of the Brewery District are zoned M, Manufacturing, which doesn't reflect the actual land use with many residential uses. The <u>Brewery District Plan</u> notes the need for rezoning on an area wide basis to reflect actual and desired land use.

The site is an urban site with two (2) street frontages. There is no zoning district to which the site could be rezoned without also requiring variances for the proposed development. Applicant has a hardship and practical difficulty to comply with applicable code standards and develop the site in a manner consistent with urban development and Brewery District standards. The standards of the Columbus Zoning Code multi-family residential districts were designed for suburban development.

Applicant requests the following variances. The variances are entirely consistent with urban development in general and with conditions in the area.

- 1. Section 3309.14(A), Height Districts, to permit a maximum height of 40' for the proposed dwelling units.
- 2. Section 3321.05 (B)(1)(2), Vision Clearance, to reduce the clear vision triangle at the intersection of West Whittier Street and S. Front Street from 30' x 30' to 16' x 16' for part of unit # 8, and to reduce the clear vision triangle at the intersection of W. Whittier Street and S Wall Street (alley) from 10' x 10' to 3' x 3' for part of unit #16.
- 3. Section 3333.02, AR-12, ARLD and AR-1, apartment residential district use, to permit a mix of two (2), and three (3) unit buildings without separate lots, as depicted on the Site
- 4. 3333.16, Fronting, to permit units 16 20, inclusive, to not front upon a public street (S. Wall Street, 33' ROW).
- 5. 3333.18, Building Lines (D), to reduce the required W. Whittier Street and S. Front Street building setback lines from ten (10) feet to five (5) feet for the dwelling unit located at the corner of W. Whittier Street and S. Front Street and the dwelling unit located at the

1 of 2, CV16-015, 882 S. Front Street, 02/26/2016

- corner of W. Whittier Street and E. Wall Street (alley), both due to the irregular right of way line of W. Whittier Street, and to reduce the S. Front Street building setback line from 50', based on the Columbus Thoroughfare Plan designation of S Front Street as a 4-2 arterial, to ten (10') feet.
- 6. Section 3333.225, Perimeter Yard, to reduce the 25' perimeter yard to 0' to 10', as depicted on the Site Plan.