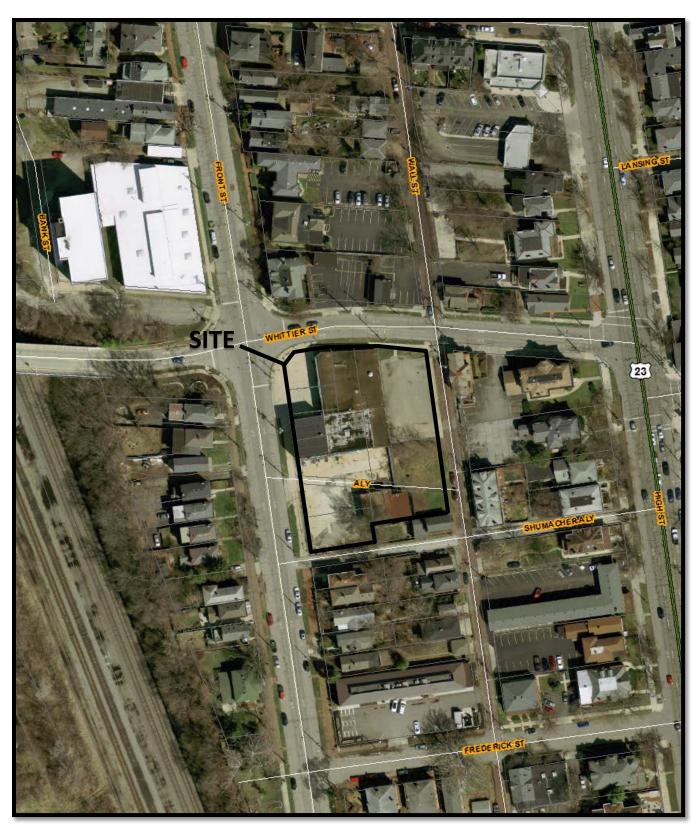

### CV16-015 , 882 S Front Street

Rezoning application Z16-<u>OIY</u> is pending to rezone the 0.991 ac site from M, Manufacturing to the AR-1, Apartment Residential District. This variance application is submitted for variances to certain applicable site development standards of the AR-1 district as a companion application to the pending rezoning. The site plan titled "Variance Site Plan, 882 S Front Street, Columbus, Ohio", hereafter "Site Plan", is the development plan for the site. Applicant proposes site development with twenty (20) townhouse dwelling units.

The <u>Brewery District Plan</u> (1992) identifies the site as being in the "Southern Tier". The plan notes residential uses as appropriate and encourages the relocation of industrial uses. The site has previously been cleared of historic structures and was redeveloped with the present industrial use under M, Manufacturing District zoning. Applicant proposes to rezone the site for residential development. Large areas of the Brewery District are zoned M, Manufacturing, which doesn't reflect the actual land use with many residential uses. The <u>Brewery District Plan</u> notes the need for rezoning on an area wide basis to reflect actual and desired land use.

The site is an urban site with two (2) street frontages. There is no zoning district to which the site could be rezoned without also requiring variances for the proposed development. Applicant has a hardship and practical difficulty to comply with applicable code standards and develop the site in a manner consistent with urban development and Brewery District standards. The standards of the Columbus Zoning Code multi-family residential districts were designed for suburban development.

Applicant requests the following variances. The variances are entirely consistent with urban development in general and with conditions in the area.

- 1. Section 3309.14(A), Height Districts, to permit a maximum height of 40' for the proposed dwelling units.
- 2. Section 3321.05 (B)(1)(2), Vision Clearance, to reduce the clear vision triangle at the intersection of West Whittier Street and S. Front Street from 30' x 30' to 16' x 16' for part of unit # 8, and to reduce the clear vision triangle at the intersection of W. Whittier Street and S Wall Street (alley) from 10' x 10' to 3' x 3' for part of unit #16.
- 3. Section 3333.02, AR-12, ARLD and AR-1, apartment residential district use, to permit a mix of two (2), and three (3) unit buildings without separate lots, as depicted on the Site
- 4. 3333.16, Fronting, to permit units 16 20, inclusive, to not front upon a public street (S. Wall Street, 33' ROW).
- 5. 3333.18, Building Lines (D), to reduce the required W. Whittier Street and S. Front Street building setback lines from ten (10) feet to five (5) feet for the dwelling unit located at the corner of W. Whittier Street and S. Front Street and the dwelling unit located at the

1 of 2, CV16-015, 882 S. Front Street, 02/26/2016

- corner of W. Whittier Street and E. Wall Street (alley), both due to the irregular right of way line of W. Whittier Street, and to reduce the S. Front Street building setback line from 50', based on the Columbus Thoroughfare Plan designation of S Front Street as a 4-2 arterial, to ten (10') feet.
- 6. Section 3333.225, Perimeter Yard, to reduce the 25' perimeter yard to 0' to 10', as depicted on the Site Plan.