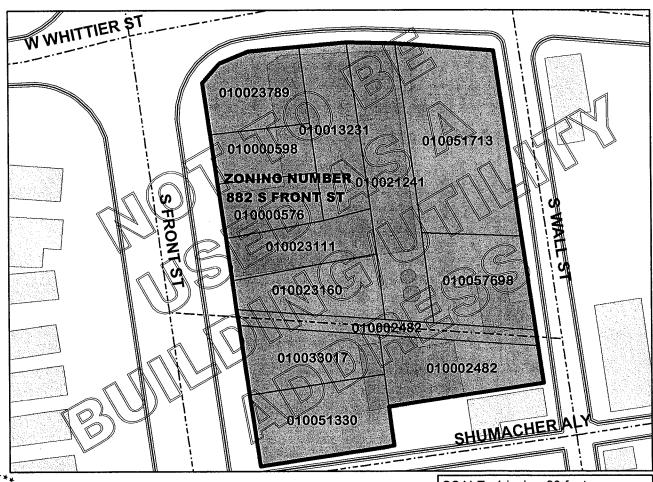

## SUPPLEMENTAL LIST OF PARCEL NUMBERS

CV16-<u>O\S</u> 882 S. Front Street

### CV16-015 , 882 S Front Street

Rezoning application Z16-<u>OIY</u> is pending to rezone the 0.991 ac site from M, Manufacturing to the AR-1, Apartment Residential District. This variance application is submitted for variances to certain applicable site development standards of the AR-1 district as a companion application to the pending rezoning. The site plan titled "Variance Site Plan, 882 S Front Street, Columbus, Ohio", hereafter "Site Plan", is the development plan for the site. Applicant proposes site development with twenty (20) townhouse dwelling units.