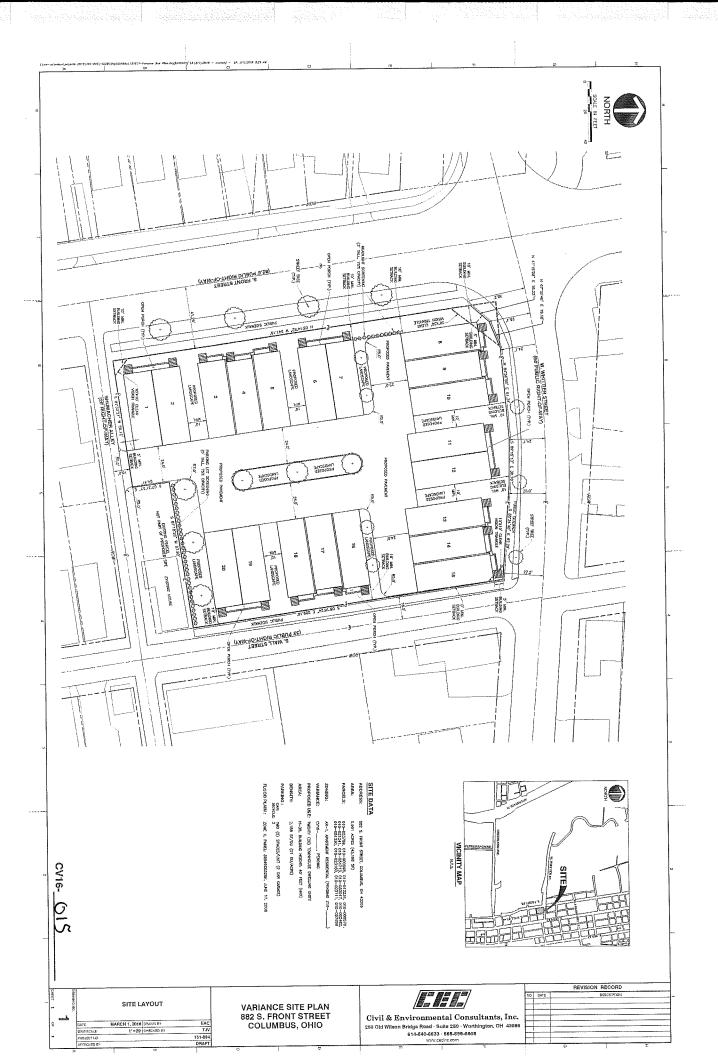

### CV16-015 , 882 S Front Street

Rezoning application Z16-<u>OIY</u> is pending to rezone the 0.991 ac site from M, Manufacturing to the AR-1, Apartment Residential District. This variance application is submitted for variances to certain applicable site development standards of the AR-1 district as a companion application to the pending rezoning. The site plan titled "Variance Site Plan, 882 S Front Street, Columbus, Ohio", hereafter "Site Plan", is the development plan for the site. Applicant proposes site development with twenty (20) townhouse dwelling units.

The site is an urban site with two (2) street frontages. There is no zoning district to which the site could be rezoned without also requiring variances for the proposed development. Applicant has a hardship and practical difficulty to comply with applicable code standards and develop the site in a manner consistent with urban development and Brewery District standards. The standards of the Columbus Zoning Code multi-family residential districts were designed for suburban development.

Applicant requests the following variances. The variances are entirely consistent with urban development in general and with conditions in the area.

- 1. Section 3309.14(A), Height Districts, to permit a maximum height of 40' for the proposed dwelling units.
- 2. Section 3321.05 (B)(1)(2), Vision Clearance, to reduce the clear vision triangle at the intersection of West Whittier Street and S. Front Street from 30' x 30' to 16' x 16' for part of unit # 8, and to reduce the clear vision triangle at the intersection of W. Whittier Street and S Wall Street (alley) from 10' x 10' to 3' x 3' for part of unit #16.
- 3. Section 3333.02, AR-12, ARLD and AR-1, apartment residential district use, to permit a mix of two (2), and three (3) unit buildings without separate lots, as depicted on the Site
- 4. 3333.16, Fronting, to permit units 16 20, inclusive, to not front upon a public street (S. Wall Street, 33' ROW).
- 5. 3333.18, Building Lines (D), to reduce the required W. Whittier Street and S. Front Street building setback lines from ten (10) feet to five (5) feet for the dwelling unit located at the corner of W. Whittier Street and S. Front Street and the dwelling unit located at the

1 of 2, CV16-015, 882 S. Front Street, 02/26/2016

- corner of W. Whittier Street and E. Wall Street (alley), both due to the irregular right of way line of W. Whittier Street, and to reduce the S. Front Street building setback line from 50', based on the Columbus Thoroughfare Plan designation of S Front Street as a 4-2 arterial, to ten (10') feet.
- 6. Section 3333.225, Perimeter Yard, to reduce the 25' perimeter yard to 0' to 10', as depicted on the Site Plan.