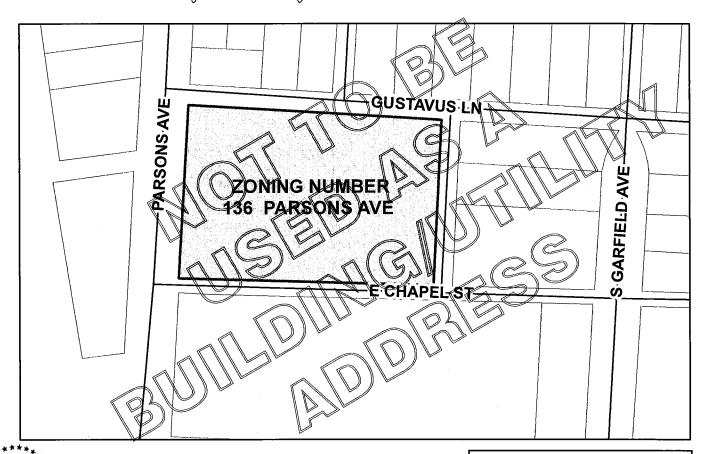

## **ZONING NUMBER**

The Zoning Number Contained on This Form is Herein Certified to Obtain Zoning, Rezoning, and Variances, and is NOT to be Used for the Securing of Building & Utility Permits

Parcel ID: 010053476, 010040376, 010056881

**Zoning Number: 136** 

**Street Name: PARSONS AVE** 

Lot Number: 49-54

**Subdivision: MONETTS BRYDEN RD** 

Requested By: BREXTON CONSTRUCTION LLC (TIMOTHY P GALVIN II)

Issued By: \_\_\_\_\_ Date: 11/25/2013

AUSTAVIS LANE (2475' WIDE) 6 86" 36'25" E264.99

SOUTH ELEVATION

**Development and Site Tabulations** 

West: Parsons Avenue North: Gustavus Lane Site Area: 1.079 acres Site Address: 122 South Parsons Avenue Site Boundaries:

East: 20' wide alley
South: East Chapel Street

Residential Units: Type A 2BR - 2 One BR Flat - 48 Type A 1 BR - 2

Total Units: 78
Total Retail: 3,260 sq. ft.

Two BR Flat - 26

Accessible - 5 spaces Enclosed Garage - 101 spaces