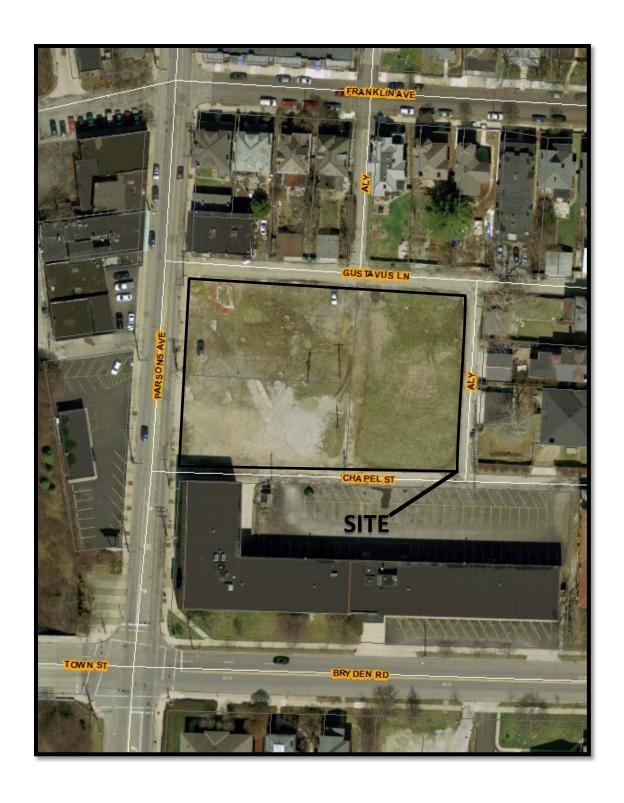

#### 136 Parsons Avenue

The applicant requests this council variance in conjunction with a rezoning of the property from its current apartment residential classification – ARLD, to the CPD, Commercial Planned Development District. The variance requested is to allow first floor residential uses in the CPD district. The applicant proposes to have a total of four (4) handicap accessible first floor residential uses located on either side of the centrally located retail uses in the building.

Situated in the State of Ohio, County of Franklin and City of Columbus and bounded and described as follows:

Being Lots Numbers Forty-Nine (49), Fifty (50), Fifty-One (51), Fifty-Two (52), Fifty-Three (53), and Fifty Four (54) in Benjamin Monett's Bryden Road Subdivision of part of Lot No. Two (2) of James Bryden and et al Subdivision of part of Half Section Twenty Four (240, Township 5, Range 22, Refugee Lands, as said lots are numbered and delineated upon the recorded plat thereof, of record in Plat Book 7, Pages 92 and 93, Recorder's Office, Franklin County, Ohio, and being all of Grantor's right, title and interest in and to that certain alley lying East of the East lines of the said Lots Numbers 51, 52, 53, and 54, and West of the west line of said Lot No. 50, and extending from the South line of Bustavus Lane in a Southerly direction to the North line of the first alley South of the Gustavus Lane. The alley described herein and conveyed hereby was vacated by Ordinance No. 776-50 of the City of Columbus, Ohio passed September 5, 1950.

AUSTAVIS LANE (2475' WIDE) 6 86" 36'25" E264.99

SOUTH ELEVATION

**Development and Site Tabulations** 

West: Parsons Avenue North: Gustavus Lane Site Area: 1.079 acres Site Address: 122 South Parsons Avenue Site Boundaries:

East: 20' wide alley
South: East Chapel Street

Residential Units: Type A 2BR - 2 One BR Flat - 48 Type A 1 BR - 2

Total Units: 78
Total Retail: 3,260 sq. ft.

Two BR Flat - 26

Accessible - 5 spaces Enclosed Garage - 101 spaces