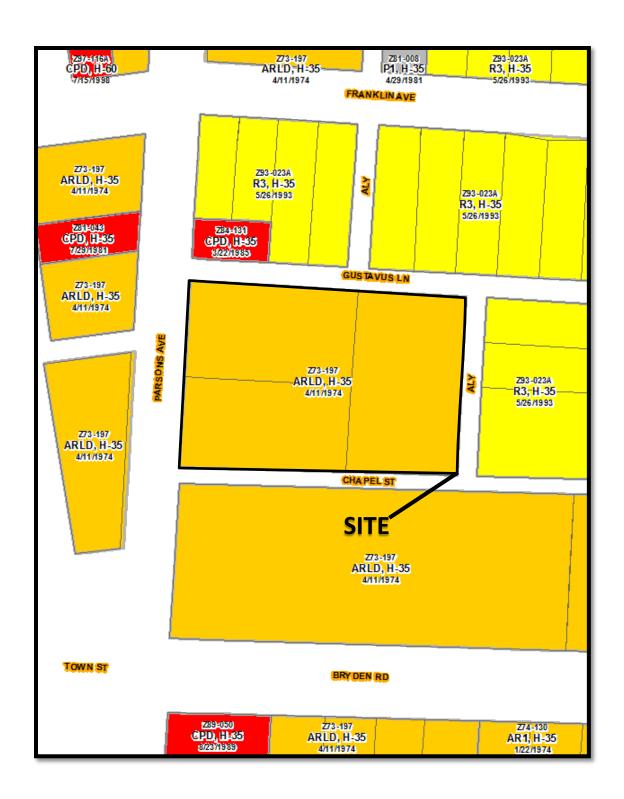

#### 136 Parsons Avenue

The applicant requests this council variance in conjunction with a rezoning of the property from its current apartment residential classification – ARLD, to the CPD, Commercial Planned Development District. The variance requested is to allow first floor residential uses in the CPD district. The applicant proposes to have a total of four (4) handicap accessible first floor residential uses located on either side of the centrally located retail uses in the building.

Situated in the State of Ohio, County of Franklin and City of Columbus and bounded and described as follows:

Being Lots Numbers Forty-Nine (49), Fifty (50), Fifty-One (51), Fifty-Two (52), Fifty-Three (53), and Fifty Four (54) in Benjamin Monett's Bryden Road Subdivision of part of Lot No. Two (2) of James Bryden and et al Subdivision of part of Half Section Twenty Four (240, Township 5, Range 22, Refugee Lands, as said lots are numbered and delineated upon the recorded plat thereof, of record in Plat Book 7, Pages 92 and 93, Recorder's Office, Franklin County, Ohio, and being all of Grantor's right, title and interest in and to that certain alley lying East of the East lines of the said Lots Numbers 51, 52, 53, and 54, and West of the west line of said Lot No. 50, and extending from the South line of Bustavus Lane in a Southerly direction to the North line of the first alley South of the Gustavus Lane. The alley described herein and conveyed hereby was vacated by Ordinance No. 776-50 of the City of Columbus, Ohio passed September 5, 1950.

**Zoning Number: 136** 

**Street Name: PARSONS AVE** 

Lot Number: 49-54

**Subdivision: MONETTS BRYDEN RD** 

Requested By: BREXTON CONSTRUCTION LLC (TIMOTHY P GALVIN II)

Issued By: \_\_\_\_\_ Date: 11/25/2013