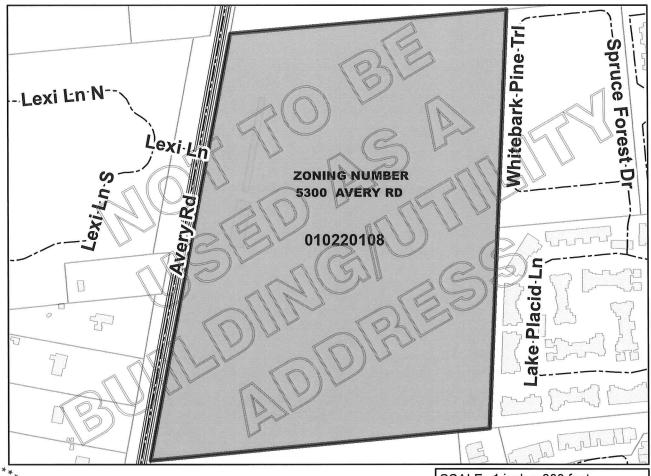

# City of Columbus Zoning Plat

## **ZONING NUMBER**

The Zoning Number Contained on This Form is Herein Certified to Obtain Zoning, Rezoning, and Variances, and is NOT to be Used for the Securing of Building & Utility Permits

Parcel ID: 010220108

**Zoning Number: 5300** 

Street Name: AVERY RD

Lot Number: N/A

Subdivision: N/A

Requested By: SMITH & HALE (LIESEL SCHMADER)

Issued By: Udura umariam Date: 1/28/2016

JAMES D. YOUNG, P.E., ADMINISTRATOR DIVISION OF INFRASTRUCTURE MANAGEMENT COLUMBUS, OHIO