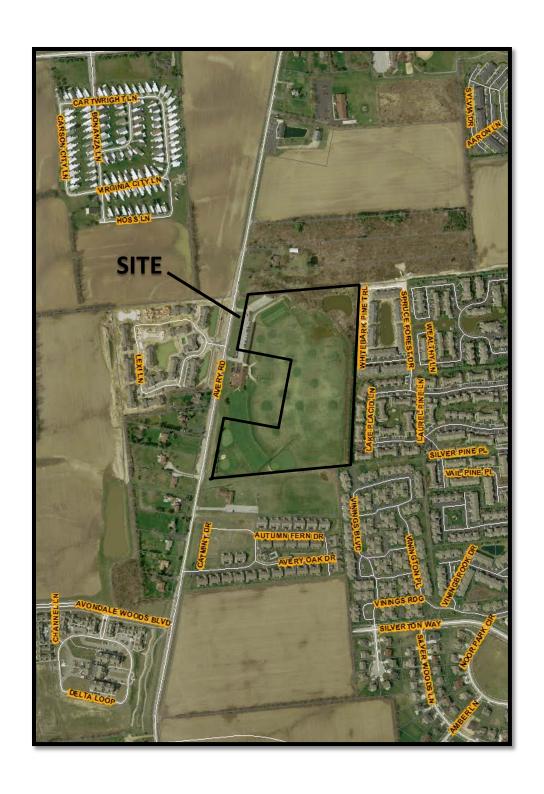

CV16-018 5300 Avery Road Approximately 22.7 acres

CV16-018 5300 Avery Road Approximately 22.7 acres