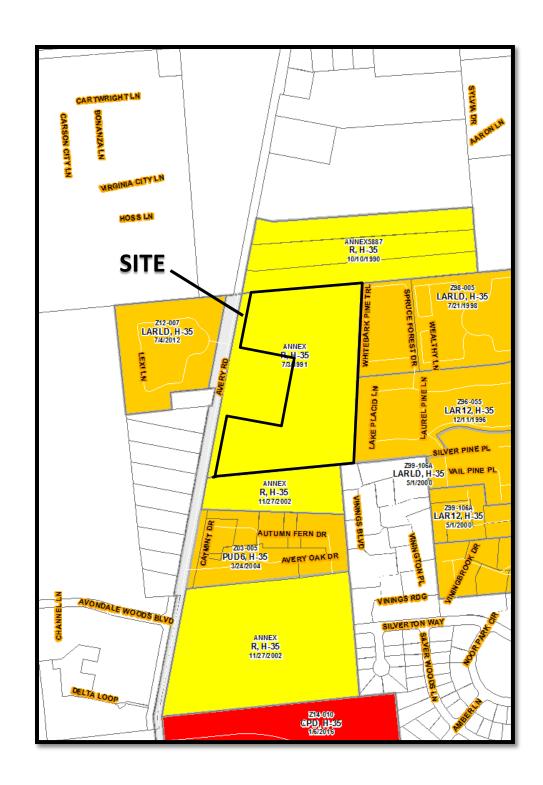

CV16-018 5300 Avery Road Approximately 22.7 acres

CV16-018 5300 Avery Road Approximately 22.7 acres