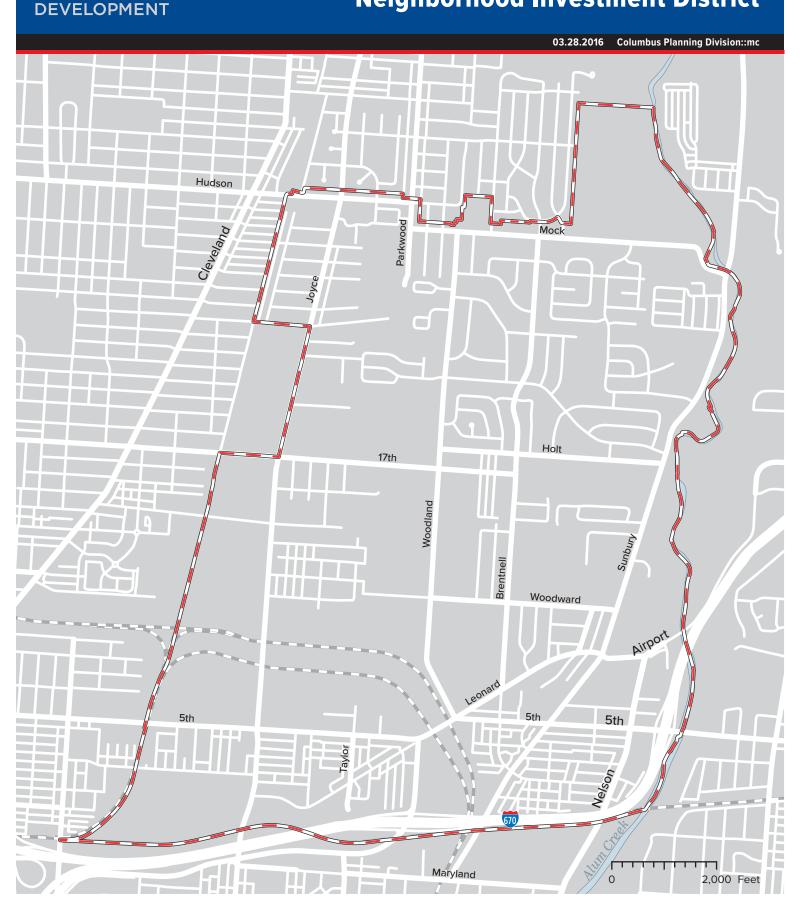

## **Boundary Description**

**North**: Bounded by the rear property lines on the north side of Hudson Street (between Billiter Boulevard and Parkwood Avenue) and Mock Road (between Parkwood Avenue and Alum Creek);

South: Bounded by the Conrail railroad tracks (between Alum Creek and Saint Clair Avenue);

**West**: Bounded by the centerlines of Billiter Boulevard (between Hudson Street and East 25<sup>th</sup> Avenue) and Joyce Avenue (between East 25th Avenue and East 17th Avenue); and the Conrail railroad tracks (between East 17th Avenue and Saint Clair Avenue);

**East**: Bounded by the west bank of Alum Creek (between Mock Road and the Conrail railroad tracks).