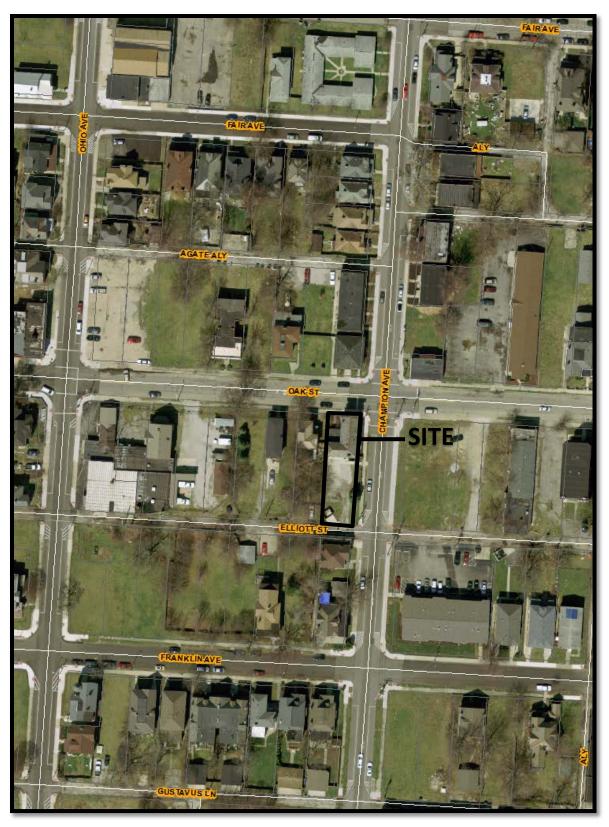

CV16-023

Parcel No: 010-017250-00

1157-59 Oak Street, Columbus, Ohio 43205, being .012+/- acres located at the southwest corner of Oak Street and South Champion Avenue.

Situated in the County of Franklin, State of Ohio and City of Columbus described as follows: