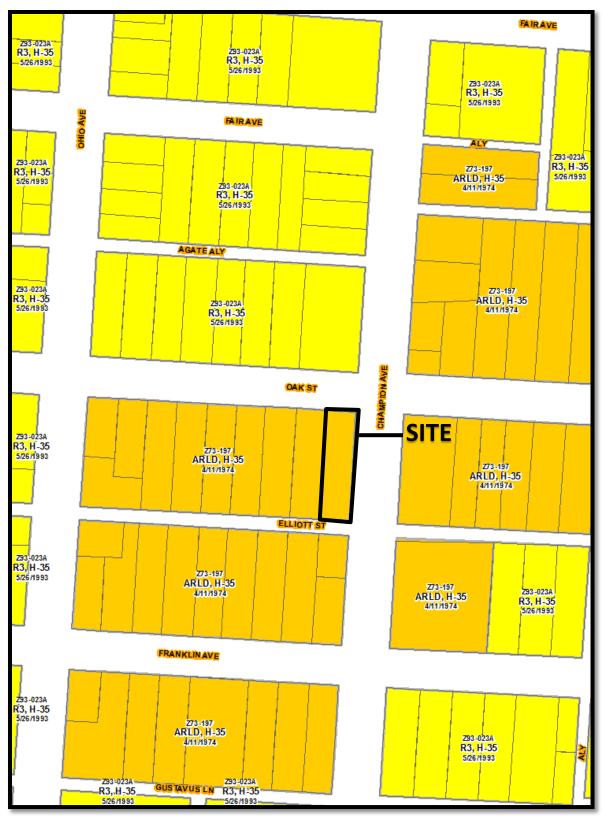

CV16-023

Parcel No: 010-017250-00

1157-59 Oak Street, Columbus, Ohio 43205, being .012+/- acres located at the southwest corner of Oak Street and South Champion Avenue.

Situated in the County of Franklin, State of Ohio and City of Columbus described as follows: