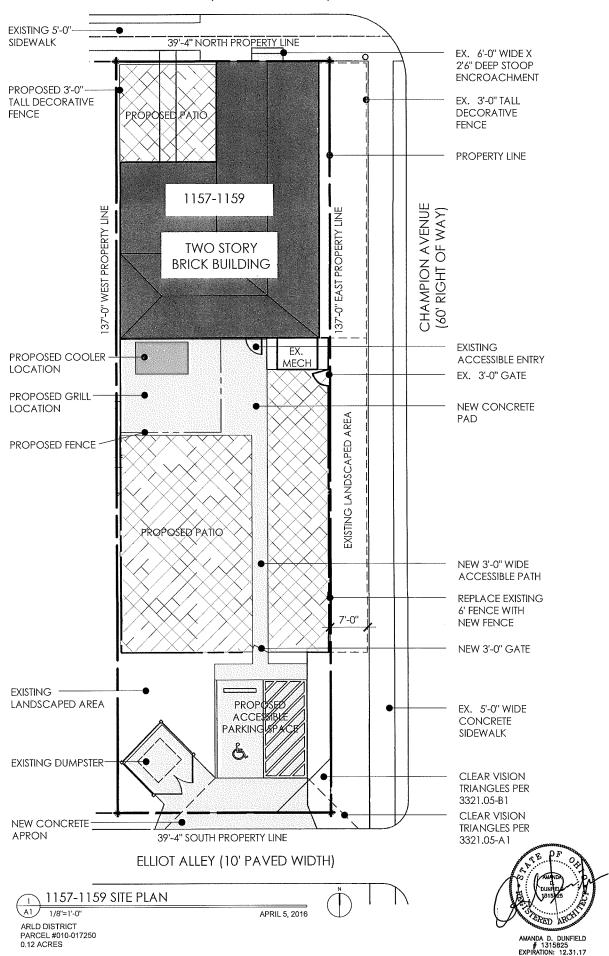

#### Statement of Hardship:

The subject property is currently zoned ARLD. Located on the property, at the corner of Oak Street and S. Champion Avenue, is a two-story building, which was constructed in 1882. As originally constructed, the building sits on the lot line at Oak Street. As shown on the attached site plan (Appendix I), there is approximately 2' of side yard between the building and the ROW for S. Champion Avenue, and approximately zero (0) feet of side yard between the building and the west property line. The current use of the building as approved by Council Variance (CV10-034) is for a baked-goods store with seating and a real estate office. This Council Variance seeks to replace (CV10-034) to allow the building to be used as an eating and drinking establishment and/or an office while still allowing for the potential future use to return to residential. As typical of a building in a neighborhood of this age, the subject property does not have full surface parking spaces however the back yard is currently used for a gravel lot to support (4) cars with an additional paved accessible parking space. The first floor of the building has historically been used for retail purposes and the second floor has historically been used for residential or office purposes.

The applicant is requesting this Council Variance in order to allow for the entire building on the subject property to be used for the operation of a restaurant or a restaurant with a bar, onsite kitchen, onsite consumption of food and beverages (including alcohol), and retail sale of goods and products, including the sale of food and beverages (excluding alcohol) for offsite consumption. The applicant is also requesting that this Council Variance allow the building to be used as an eating and drinking establishment and/or an office while still allowing for the potential future use to return to residential. The applicant is requesting to turn a majority of the existing gravel back yard and the front courtyard into patio seating area. The applicant requests to relocate the accessible parking space to beyond the proposed patio, adjacent to the dumpster enclosure, providing an accessible route from the parking space, through the patio to the accessible entrance at the back of the building.

In order to fulfill the intended use of the property by the applicant, the applicant requests the following variances:

- Variance from section 3333.02 to permit a restaurant or a restaurant with bar to be operated
  throughout the entire building of the subject property, to permit an onsite kitchen, to permit
  onsite consumptions of food and beverages (including alcohol) and also to allow for retail sale of
  goods and products, including the sale of food and beverages (excluding alcohol) for offsite
  consumption.
- 2. Variance from 3312.27 to permit the existing zero (0) foot parking setback line for the relocated accessible parking spaces along S. Champion Avenue.
- 3. Variance from 3312.49 to permit one (1) accessible parking space near rear property line and not provide any additional parking.
- 4. Variance from 3321.01 to permit the dumpster to be located in the back yard as shown in the site plan.
- 5. Variance from 3333.09 to maintain the existing lot width of thirty-nine feet four inches (39'-4").
- 6. Variance from 3333.18 (E) to maintain the existing zero (0) setback along Oak Street.
- 7. Variance from 3333.19 (a) (1) to maintain the minimum building line of two (2) feet along South Champion Avenue.

CV16-023

- 8. Variance from 3333.22 to maintain the existing two (2) fee side yard of the existing building.
- 9. Variance from 3333.23 to maintain the zero (0) side yard setback at the west property line.
- 10. Variance from 3333.27 to maintain the existing building which encroaches into the clear vision triangle at the intersection of Oak Street and South Champion Avenue.