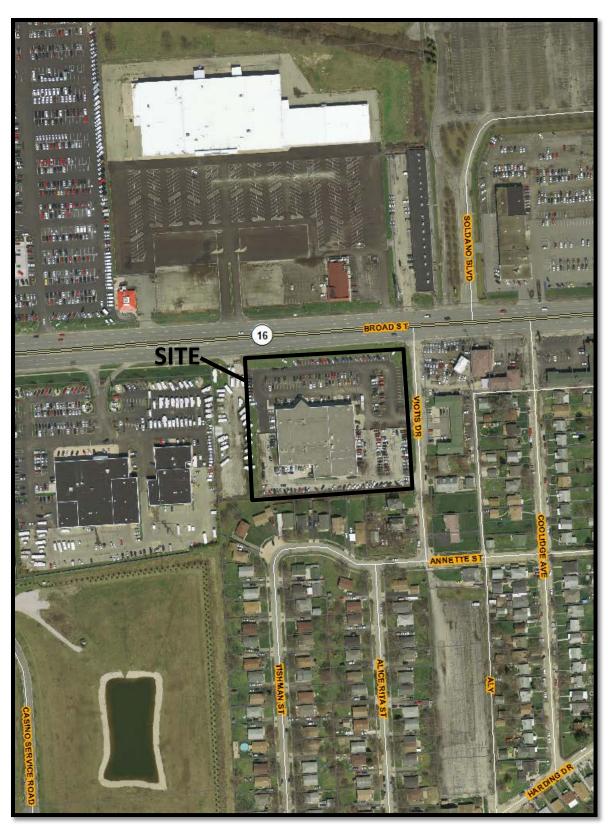

#### 3833 W Broad Street

The 5.25 +/- acre site is located on the south side of W. Broad Street at the southwest corner of W Broad Street and Viotis Drive. The site is zoned C-4, Commercial and is developed with a 41,000 +/- SF building most recently used for an automobile sales and repair business. Applicant proposes to use the building as a retail auto parts store (AutoZone) and inventory distribution center for other central Ohio retail auto parts stores (AutoZone). The <u>Greater Hilltop Plan Amendment</u> (2010) ("Plan") recommends Mixed Use – Regional land use. The existing C-4 zoning and the large existing building size (41,000 +/- SF) is consistent with the Plan recommendation.