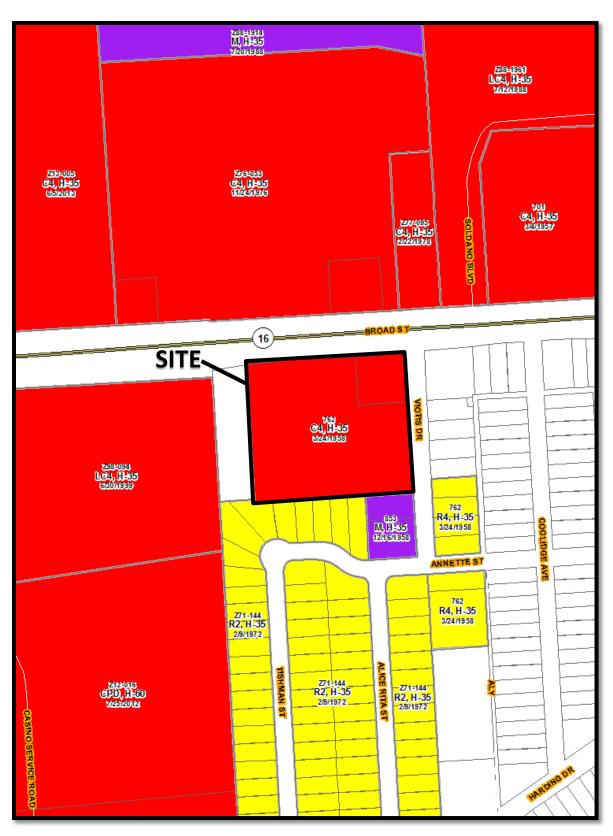

#### 3833 W Broad Street

The 5.25 +/- acre site is located on the south side of W. Broad Street at the southwest corner of W Broad Street and Viotis Drive. The site is zoned C-4, Commercial and is developed with a 41,000 +/- SF building most recently used for an automobile sales and repair business. Applicant proposes to use the building as a retail auto parts store (AutoZone) and inventory distribution center for other central Ohio retail auto parts stores (AutoZone). The <u>Greater Hilltop Plan Amendment</u> (2010) ("Plan") recommends Mixed Use – Regional land use. The existing C-4 zoning and the large existing building size (41,000 +/- SF) is consistent with the Plan recommendation.