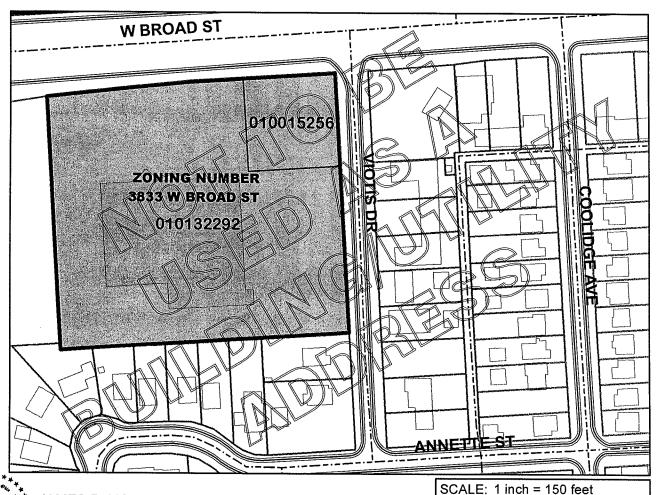

#### 3833 W Broad Street

The 5.25 +/- acre site is located on the south side of W. Broad Street at the southwest corner of W Broad Street and Viotis Drive. The site is zoned C-4, Commercial and is developed with a 41,000 +/- SF building most recently used for an automobile sales and repair business. Applicant proposes to use the building as a retail auto parts store (AutoZone) and inventory distribution center for other central Ohio retail auto parts stores (AutoZone). The <u>Greater Hilltop Plan Amendment</u> (2010) ("Plan") recommends Mixed Use – Regional land use. The existing C-4 zoning and the large existing building size (41,000 +/- SF) is consistent with the Plan recommendation.

Applicant requests the following variances:

1). 3356.03, C-4, Permitted Uses, to permit use of up 36,700 SF of the existing building for storage and distribution of automotive parts and accessory uses, in conjunction with an on-premise retail automotive parts store (min. 4,000 SF).