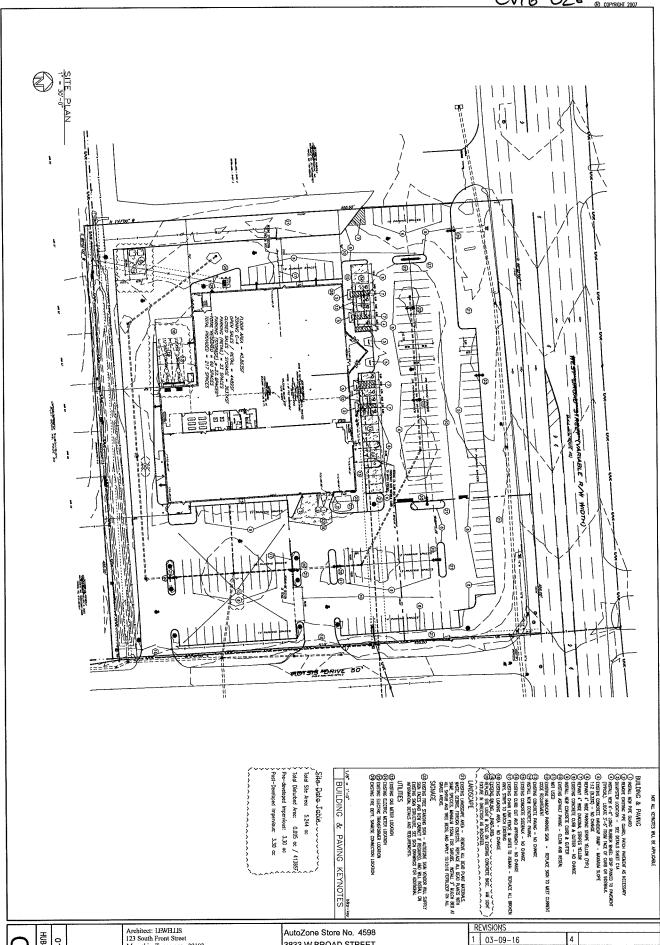

#### 3833 W Broad Street

The 5.25 +/- acre site is located on the south side of W. Broad Street at the southwest corner of W Broad Street and Viotis Drive. The site is zoned C-4, Commercial and is developed with a 41,000 +/- SF building most recently used for an automobile sales and repair business. Applicant proposes to use the building as a retail auto parts store (AutoZone) and inventory distribution center for other central Ohio retail auto parts stores (AutoZone). The <u>Greater Hilltop Plan Amendment</u> (2010) ("Plan") recommends Mixed Use – Regional land use. The existing C-4 zoning and the large existing building size (41,000 +/- SF) is consistent with the Plan recommendation.

While retail use of the property is presently permitted, as is the retail component of the proposed use, the retail parts inventory, other than for on-premise sales, and distribution of inventory to other retail stores, requires a variance in the C-4 district. The building is large for a single retail use other than auto related uses requiring large areas for display or repair. The proposed use is consistent with the design of the building. Applicant anticipates employing approximately 40 people at this location with both the retail and distribution functions.

Applicant requests the following variances:

1). 3356.03, C-4, Permitted Uses, to permit use of up 36,700 SF of the existing building for storage and distribution of automotive parts and accessory uses, in conjunction with an on-premise retail automotive parts store (min. 4,000 SF).