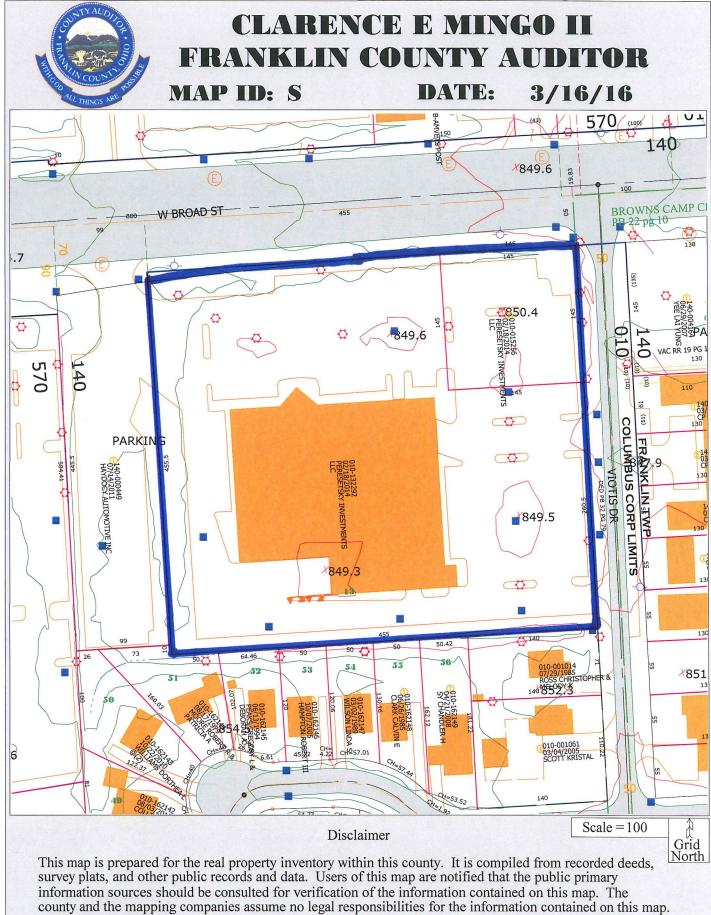

#### 3833 W Broad Street

The 5.25 +/- acre site is located on the south side of W. Broad Street at the southwest corner of W Broad Street and Viotis Drive. The site is zoned C-4, Commercial and is developed with a 41,000 +/- SF building most recently used for an automobile sales and repair business. Applicant proposes to use the building as a retail auto parts store (AutoZone) and inventory distribution center for other central Ohio retail auto parts stores (AutoZone). The <u>Greater Hilltop Plan Amendment</u> (2010) ("Plan") recommends Mixed Use – Regional land use. The existing C-4 zoning and the large existing building size (41,000 +/- SF) is consistent with the Plan recommendation.