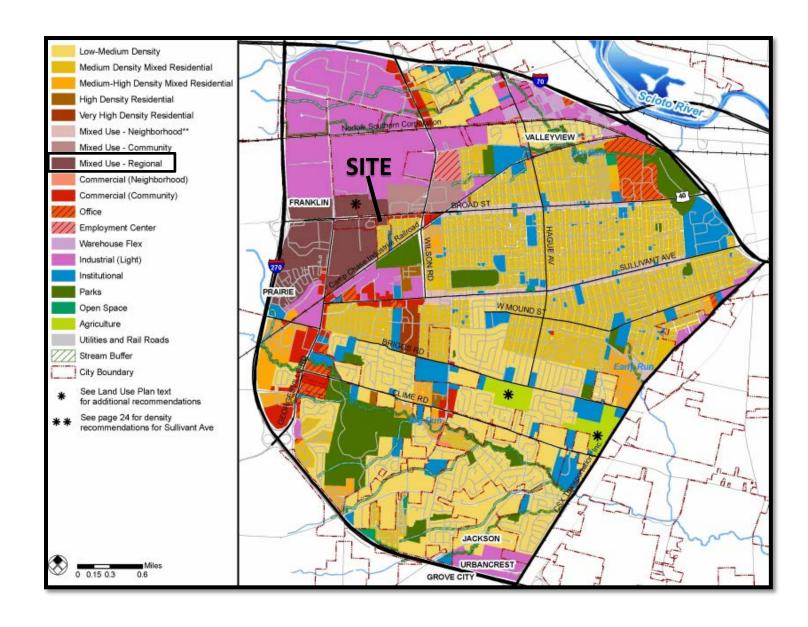

#### 3833 W Broad Street

The 5.25 +/- acre site is located on the south side of W. Broad Street at the southwest corner of W Broad Street and Viotis Drive. The site is zoned C-4, Commercial and is developed with a 41,000 +/- SF building most recently used for an automobile sales and repair business. Applicant proposes to use the building as a retail auto parts store (AutoZone) and inventory distribution center for other central Ohio retail auto parts stores (AutoZone). The <u>Greater Hilltop Plan Amendment</u> (2010) ("Plan") recommends Mixed Use – Regional land use. The existing C-4 zoning and the large existing building size (41,000 +/- SF) is consistent with the Plan recommendation.