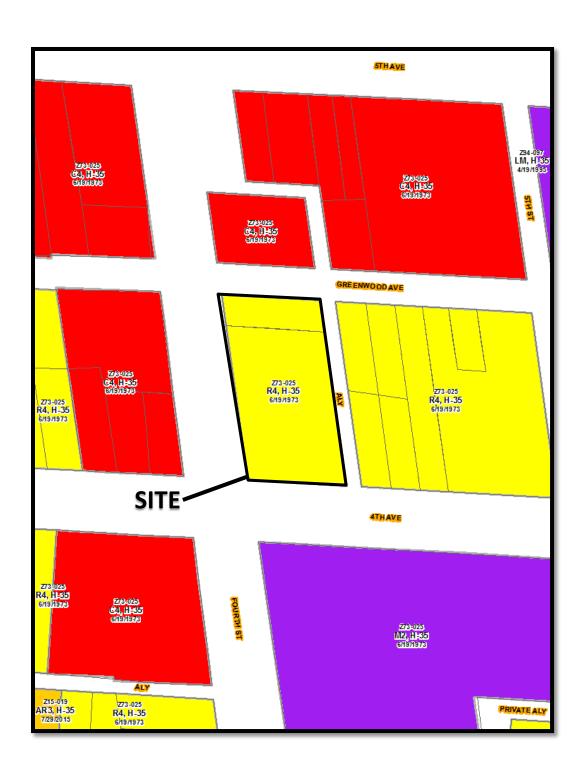

om a 10' vision clearance triangle to an 8' vision clearance triangle; and to reduce the clear vision triangle at the intersection of N Fourth Street and E 4<sup>th</sup> Avenue from 30' to 14'.

04-01-2016



# City of Columbus Zoning Plat Culb-027



### **ZONING NUMBER**

The Zoning Number Contained on This Form is Herein Certified to Obtain Zoning, Rezoning, and Variances, and is NOT to be Used for the Securing of Building & Utility Permits

Parcel ID: 010007725, 010038134

Zoning Number: 1124

Street Name: N 4TH ST

Lot Number: N/A

Subdivision: N/A

Requested By: DAVE PERRY COMPANY, INC. (DAVE PERRY)

Issued By: Udygna umariam Date: 3/25/2016



JAMES D. YOUNG, P.E., ADMINISTRATOR DIVISION OF INFRASTRUCTURE MANAGEMENT COLUMBUS, OHIO SCALE: 1 inch = 50 feet

GIS FILE NUMBER: 60279





CV16-027 1124 North Fourth Street Approximately 0.40 acres



CV16-027 1124 North Fourth Street Approximately 0.40 acres



CV16-027 1124 North Fourth Street Approximately 0.40 acres