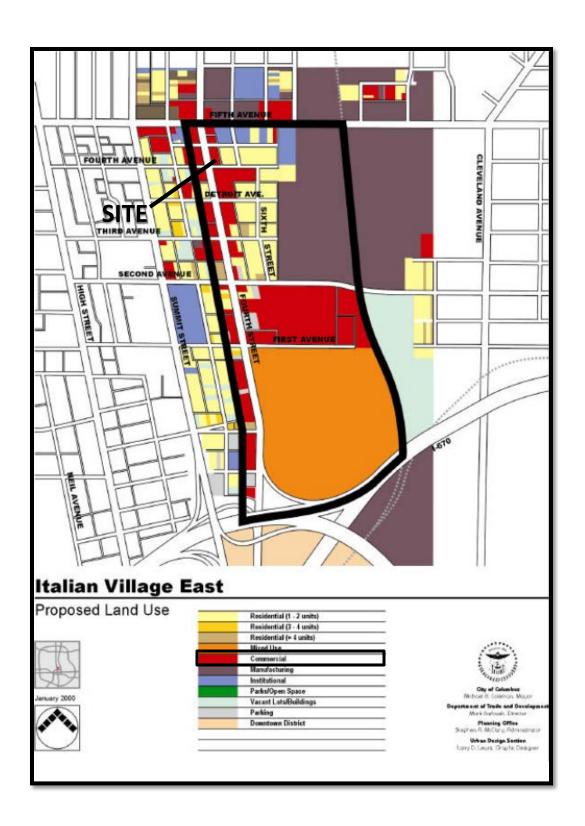

riangle; and to reduce the clear vision triangle at the intersection of N Fourth Street and E 4<sup>th</sup> Avenue from 30' to 14'.

04-01-2016



# City of Columbus Zoning Plat Culb-027



### **ZONING NUMBER**

The Zoning Number Contained on This Form is Herein Certified to Obtain Zoning, Rezoning, and Variances, and is NOT to be Used for the Securing of Building & Utility Permits

Parcel ID: 010007725, 010038134

Zoning Number: 1124

Street Name: N 4TH ST

Lot Number: N/A

Subdivision: N/A

Requested By: DAVE PERRY COMPANY, INC. (DAVE PERRY)

Issued By: Udygna umariam Date: 3/25/2016



JAMES D. YOUNG, P.E., ADMINISTRATOR DIVISION OF INFRASTRUCTURE MANAGEMENT COLUMBUS, OHIO SCALE: 1 inch = 50 feet

GIS FILE NUMBER: 60279





CV16-027 1124 North Fourth Street Approximately 0.40 acres



CV16-027 1124 North Fourth Street Approximately 0.40 acres



CV16-027 1124 North Fourth Street Approximately 0.40 acres