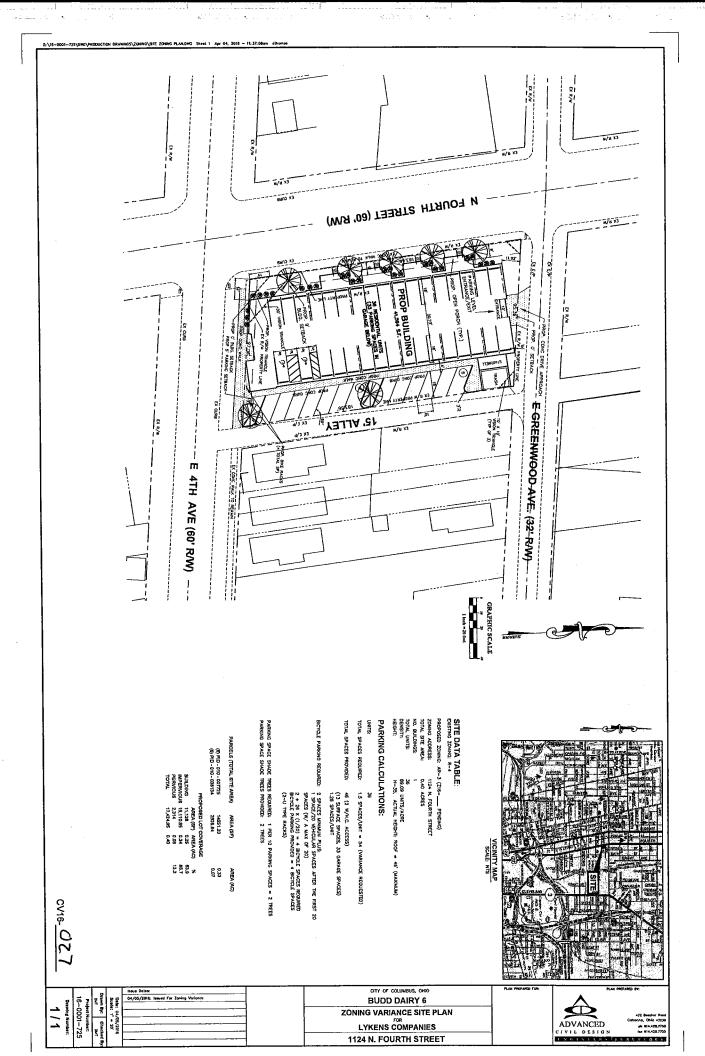

from a 10' vision clearance triangle to an 8' vision clearance triangle; and to reduce the clear vision triangle at the intersection of N Fourth Street and E 4<sup>th</sup> Avenue from 30' to 14'.

04-01-2016



# City of Columbus Zoning Plat Culb-027



### **ZONING NUMBER**

The Zoning Number Contained on This Form is Herein Certified to Obtain Zoning, Rezoning, and Variances, and is NOT to be Used for the Securing of Building & Utility Permits

Parcel ID: 010007725, 010038134

Zoning Number: 1124

Street Name: N 4TH ST

Lot Number: N/A

Subdivision: N/A

Requested By: DAVE PERRY COMPANY, INC. (DAVE PERRY)

Issued By: Udygna umariam Date: 3/25/2016



JAMES D. YOUNG, P.E., ADMINISTRATOR DIVISION OF INFRASTRUCTURE MANAGEMENT COLUMBUS, OHIO SCALE: 1 inch = 50 feet

GIS FILE NUMBER: 60279





CV16-027 1124 North Fourth Street Approximately 0.40 acres



CV16-027 1124 North Fourth Street Approximately 0.40 acres



CV16-027 1124 North Fourth Street Approximately 0.40 acres