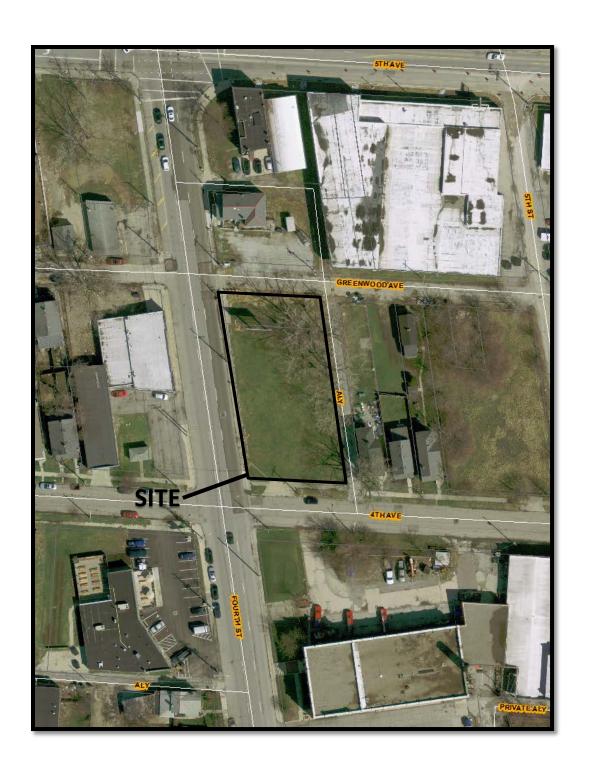

ection of N Fourth Street and E 4<sup>th</sup> Avenue from 30' to 14'.

04-01-2016



# City of Columbus Zoning Plat Culb-027



### **ZONING NUMBER**

The Zoning Number Contained on This Form is Herein Certified to Obtain Zoning, Rezoning, and Variances, and is NOT to be Used for the Securing of Building & Utility Permits

Parcel ID: 010007725, 010038134

Zoning Number: 1124

Street Name: N 4TH ST

Lot Number: N/A

Subdivision: N/A

Requested By: DAVE PERRY COMPANY, INC. (DAVE PERRY)

Issued By: Udygna umariam Date: 3/25/2016



JAMES D. YOUNG, P.E., ADMINISTRATOR DIVISION OF INFRASTRUCTURE MANAGEMENT COLUMBUS, OHIO SCALE: 1 inch = 50 feet

GIS FILE NUMBER: 60279





CV16-027 1124 North Fourth Street Approximately 0.40 acres



CV16-027 1124 North Fourth Street Approximately 0.40 acres



CV16-027 1124 North Fourth Street Approximately 0.40 acres