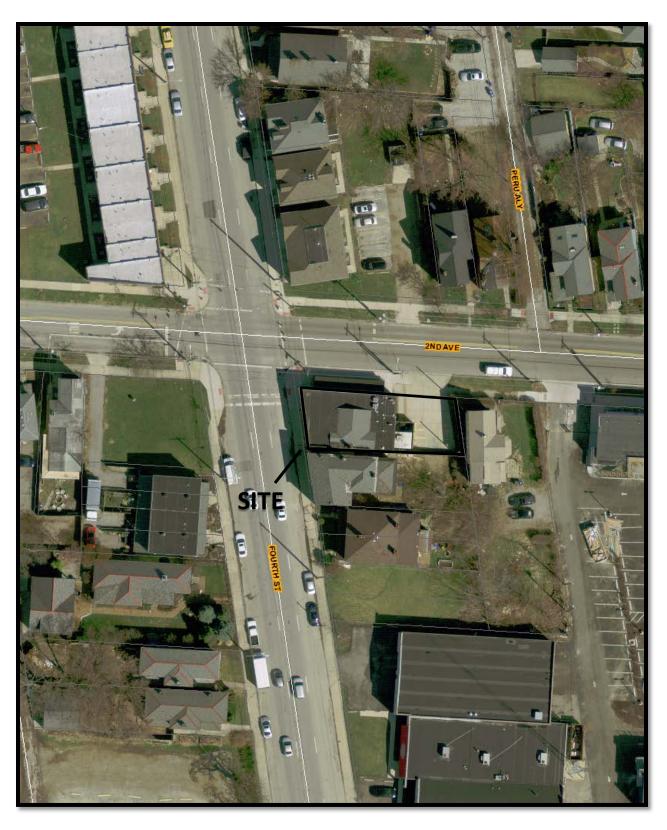

#### Statement of Hardship

Little Rock is requesting approval of 700 square foot rooftop patio to go over the building at 944 North 4th.

I have received a CoA from the Italian Village Commission and met all 4 stipulations they require of a rooftop patio. It is atop a 1 story building, it does not overlook a residential backyard, it only runs along both sides of the roof adjacent to 2 heavily trafficked streets and the building has no setback and should not be visible from the sidewalk or street.

I have secured 49 spaces for use by our patrons including a handicap accessible spot in our rear lot.

Little Rock is located between 7 Sons, Hoof Hearted and Exile, all of which enjoy much larger patios than the 350 square feet existing patio we have on the sidewalk of East Second Avenue now. Warm weather drives much of the business in Columbus and as of now we can only accommodate 4 tables outdoors.