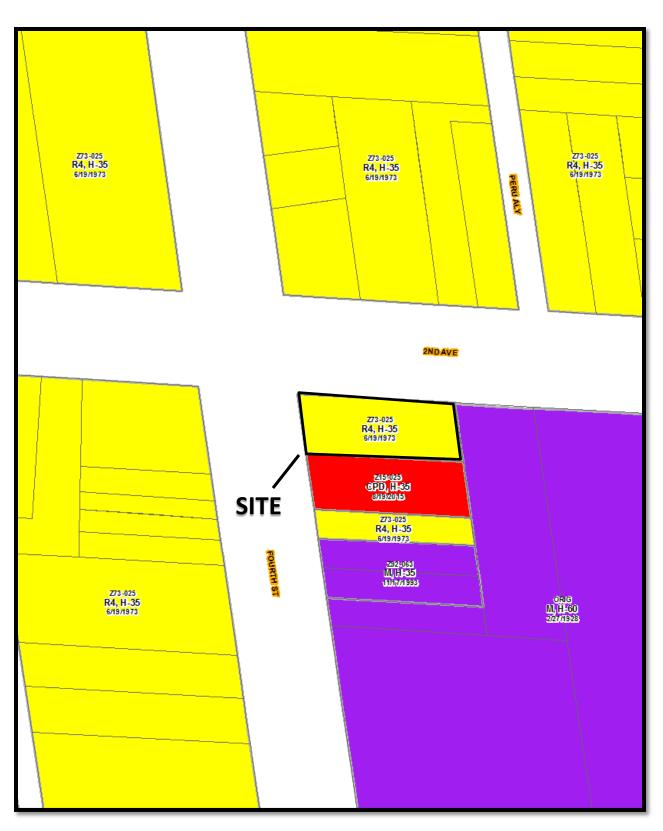

The following variances are being requested, which are carried-over from the 2006 Council variance (CV06-014) that permitted an eating and drinking establishment at this location:

3332.039, R-4, Residential district uses, to allow an eating and drinking establishment

3312.49(C) Minimum numbers of parking spaces required, to reduce required parking spaces from 25 to 2 spaces for a 2,100 square-foot eating and drinking establishment with a 700 square foot roof-top patio

3332.05, Area district lot width requirements, to maintain a reduced minimum lot width of 37 feet (50 feet is required)

3332.15, R-4 Area district requirements, to maintain the existing reduced lot area of 3,594 square feet (5000 square feet is required).

3332.26(C)(1), Minimum side yard permitted, to maintain a minimum side yard of 0 feet (3 feet is required)

3332.27, Rear yard, to maintain a rear yard (including parking lot) of 237 square feet or 6.6% (25% is required).