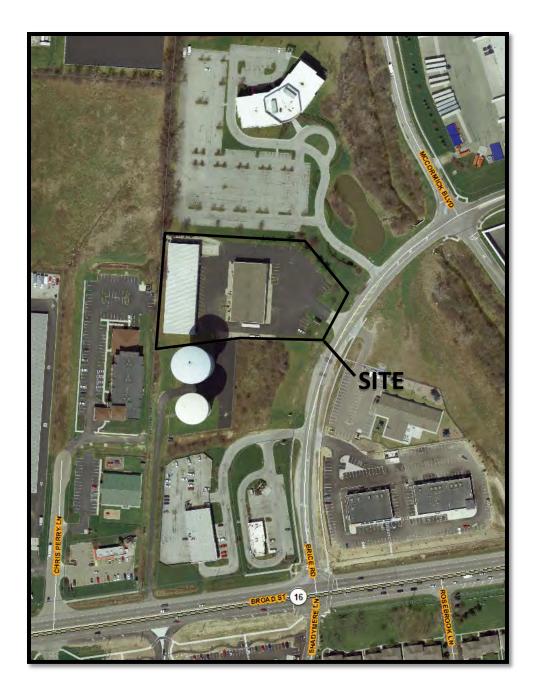

The above description was prepared from an actual field survey during July, 1997 by Site Engineering Inc.

l

CV16-030 61 North Brice Road Approximately 2.9 acres

# CV16-030 61 North Brice Road Approximately 2.9 acres

CV16-030 61 North Brice Road Approximately 2.9 acres