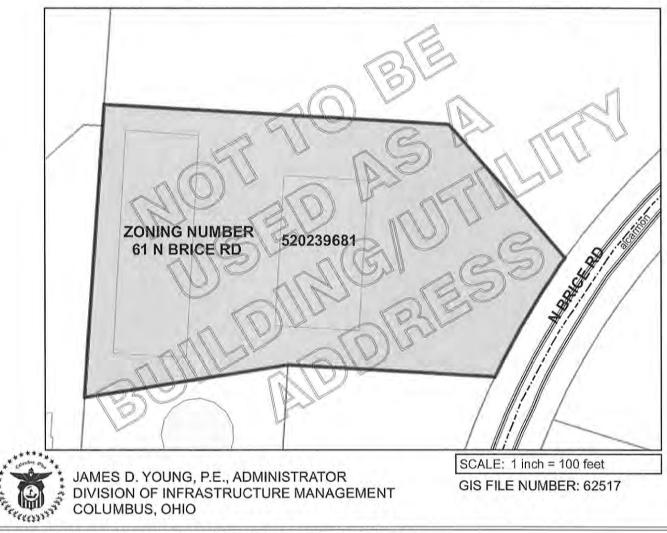

# **ZONING NUMBER**

# The Zoning Number Contained on This Form is Herein Certified to Obtain Zoning, Rezoning, and Variances, and is NOT to be Used for the Securing of Building & Utility Permits

Parcel ID: 520239681

Zoning Number: 61 Street Name: N BRICE RD

Lot Number: N/A

Subdivision: N/A

Requested By: CAPITAL TIRE, INC. (ROBERT KUHR)

Issued By: Iduena umarian

Date: 4/21/2016