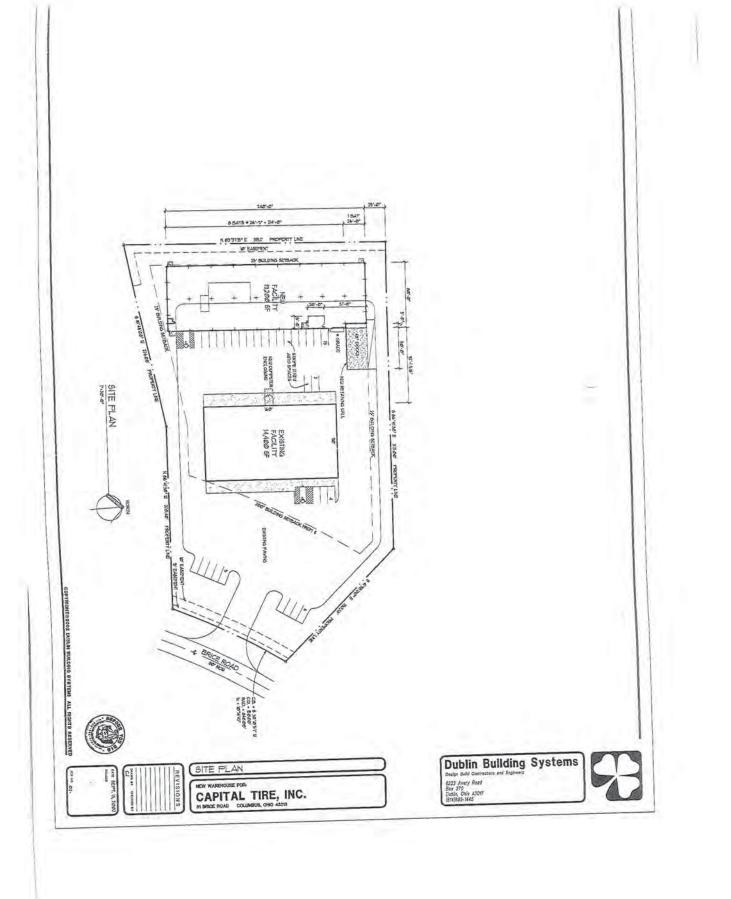

Pro Tire Service Inc. ("Property Owner"), an Ohio Corporation, purchased the property located at 61 N. Brice Road in August 1997 and subsequently built and occupied a 14,400 square foot building. At the time of purchase, it was indicated that the property was zoned as an M-1 Zoning District.

Pro Tire Service Inc., is a wholly owned subsidiary of Capital Tire Inc., an Ohio Corporation. In the later months of 2002 the Property Owner leased land to the Applicant to build an additional 19,200 square foot building on the property identified by mailing address, 71 N. Brice Road. The building was used for Capital Tire Inc.'s Wholesale Tire operation until August 2014 when the warehousing moved to Lockbourne, Ohio. The building at mailing address, 71 N. Brice Road has remained vacant since August 2014.

We are seeking a variance so that the Applicant can relocate a re-tread plant in Dover, Ohio to the building located at mailing address, 71 N. Brice Road. Through re-location, Capital Tire Inc. and Pro Tire Service Inc. will be able to fill a vacant building, and with expanded capacity, will create 10 to 12 jobs in the City of Columbus. This re-treading use would have been allowed in the M-1 district that we believed to have applied to the property at purchase date. However, since that time, a mapping error was discovered and the zoning was subsequently updated to an M-2 Zoning District.