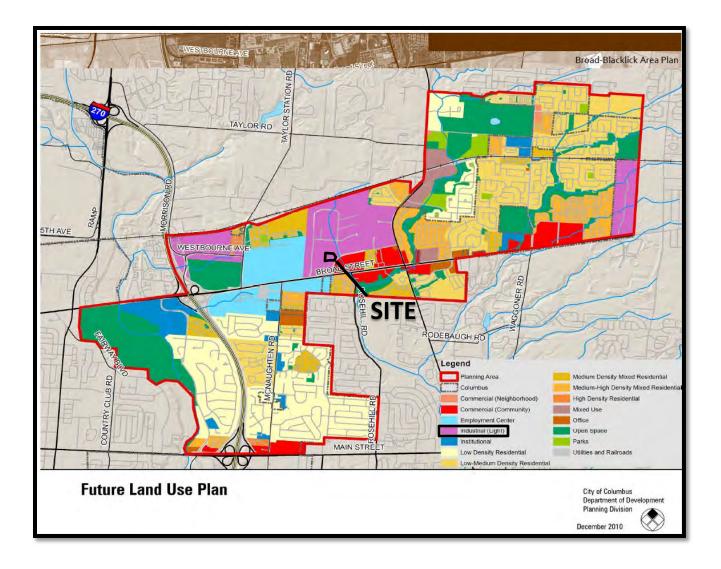

The above description was prepared from an actual field survey during July, 1997 by Site Engineering Inc.

l

CV16-030 61 North Brice Road Approximately 2.9 acres

# CV16-030 61 North Brice Road Approximately 2.9 acres

CV16-030 61 North Brice Road Approximately 2.9 acres