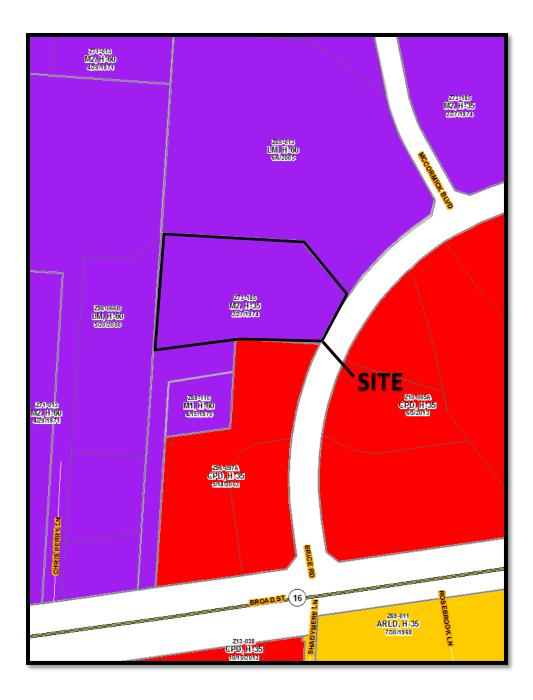

# City of Columbus Zoning Plat CV16-030

The above description was prepared from an actual field survey during July, 1997 by Site Engineering Inc.

l

CV16-030 61 North Brice Road Approximately 2.9 acres

# CV16-030 61 North Brice Road Approximately 2.9 acres

CV16-030 61 North Brice Road Approximately 2.9 acres