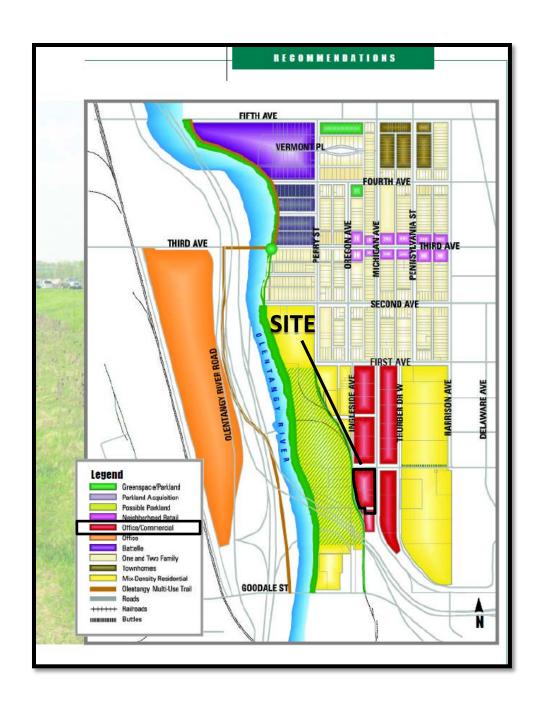

I have read the foregoing and believe my application for relief from the requirements of the Zoning Code contains the necessary hardship, will not adversely affect surrounding property owners and will comply with the variance requested as detailed below: The applicant is seeking reductions in the front yard setback from 25' to 5' and a reduction of the perimeter yard to the west from 25' to 10' and to the south from 25' The reductions along Buttles and Michigan Avenues allows the units to be brought up to the right of way more indictive of the local urban setting. The new complex on the east side of Michigan Avenue was granted a similar variance which provides for a setting more in keeping with the established pattern found in the Harrison West Society area. The request to reduce the perimeter setbacks to the west and south are also mitigated that to the west there is an existing bike path that provides buffer space and to the south is a short road that is not used as a road but is still dedicated to the public. None of the requested variance will impact surrounding properties nor will the proposed development be detrimental to the general welfare of the neighborhood. The request is also to reduce the sight triangle from 30 feet to 10 feet at the corner of Buttles and Michigan as is consistent with other developments in the neighbor. There is adequate sight distance given the proposed setback and the sidewalk and lawn areas at the corner.