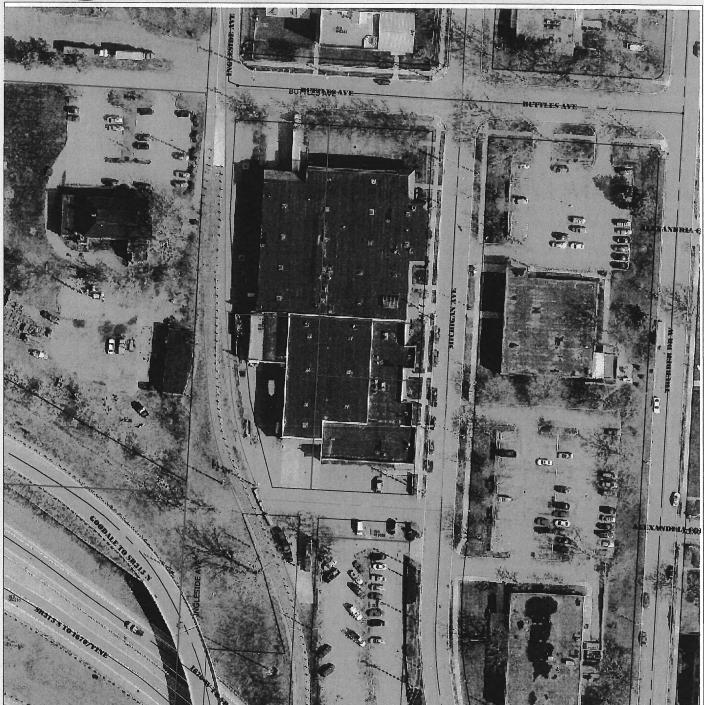

# CLARENCE E MINGO II FRANKLIN COUNTY AUDITOR

MAP ID: JBR

DATE:

3/1/16

**ORTHOPHOTOGRAPHY DATE 2014** 

Disclaimer

Scale = 100

Grid North

This map is prepared for the real property inventory within this county. It is compiled from recorded deeds, survey plats, and other public records and data. Users of this map are notified that the public primary information sources should be consulted for verification of the information contained on this map. The county and the mapping companies assume no legal responsibilities for the information contained on this map. Please notify the Franklin County GIS Division of any discrepancies.

Real Estate / GIS Department

CV16-033 815 Michigan Ave Approximately 1.89 acres

CV16-033 815 Michigan Ave Approximately 1.89 acres