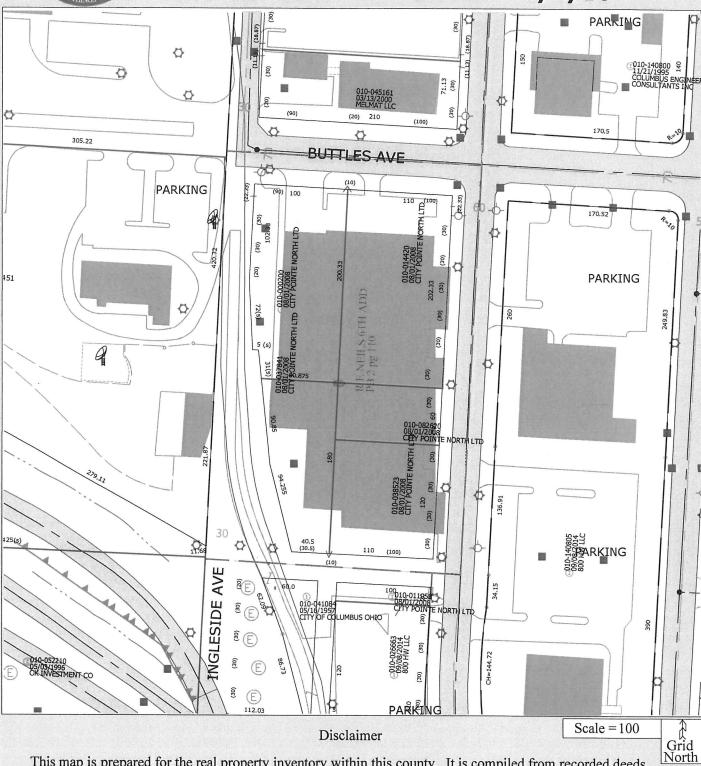

# CLARENCE E MINGO II FRANKLIN COUNTY AUDITOR

MAP ID: JBR

DATE:

3/1/16

This map is prepared for the real property inventory within this county. It is compiled from recorded deeds, survey plats, and other public records and data. Users of this map are notified that the public primary information sources should be consulted for verification of the information contained on this map. The county and the mapping companies assume no legal responsibilities for the information contained on this map. Please notify the Franklin County GIS Division of any discrepancies.

Real Estate / GIS Department