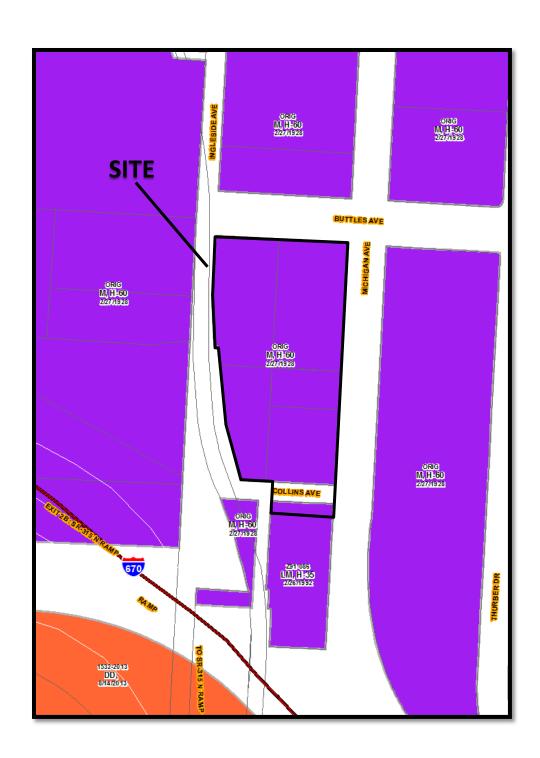

#### Zoning Description ~ 0.046 Acres South of Collins Avenue West of Michigan Avenue

Situated in the State of Ohio, County of Franklin, City of Columbus, being all of Parcel No. 2 as conveyed to City Pointe North Ltd. of record in Instrument Number 200808010117878, the same being Lot Number 212 as dedicated in R.E. Neil's 5th Addition of record in Plat Book 2, Page 104 and more particularly described as follows:

#### Zoning Description ~ 1.843 Acres South of Buttles Avenue West of Michigan Avenue

Situated in the State of Ohio, County of Franklin, City of Columbus, being all of Parcel No. 1, Parcel No. 3 and Parcel No. 4 as conveyed to City Pointe North Ltd. of record in Instrument Number 200808010117878, the same being Lot Numbers 271-296 and an Alley (20') as dedicated in R.E. Neil's 6th Addition of record in Plat Book 2, Page 110 and more particularly described as follows: