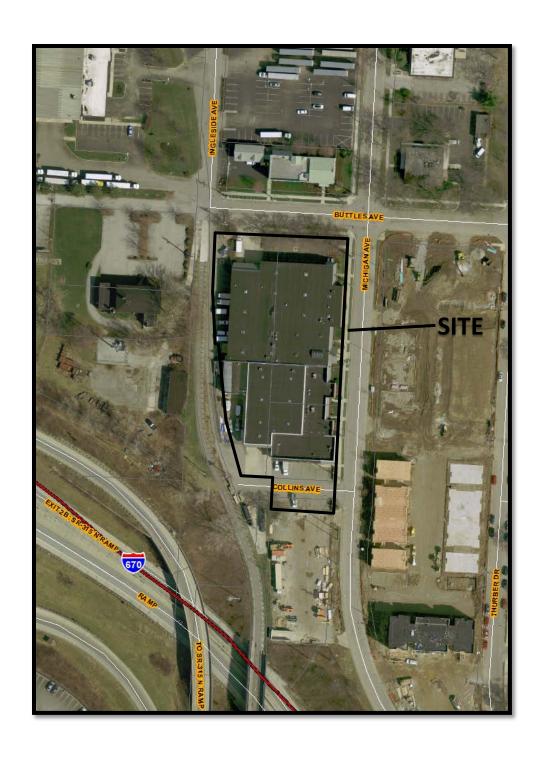

I have read the foregoing and believe my application for relief from the requirements of the Zoning Code contains the necessary hardship, will not adversely affect surrounding property owners and will comply with the variance requested as detailed below: The applicant is seeking reductions in the front yard setback from 25' to 5' and a reduction of the perimeter yard to the west from 25' to 10' and to the south from 25' The reductions along Buttles and Michigan Avenues allows the units to be brought up to the right of way more indictive of the local urban setting. The new complex on the east side of Michigan Avenue was granted a similar variance which provides for a setting more in keeping with the established pattern found in the Harrison West Society area. The request to reduce the perimeter setbacks to the west and south are also mitigated that to the west there is an existing bike path that provides buffer space and to the south is a short road that is not used as a road but is still dedicated to the public. None of the requested variance will impact surrounding properties nor will the proposed development be detrimental to the general welfare of the neighborhood. The request is also to reduce the sight triangle from 30 feet to 10 feet at the corner of Buttles and Michigan as is consistent with other developments in the neighbor. There is adequate sight distance given the proposed setback and the sidewalk and lawn areas at the corner.