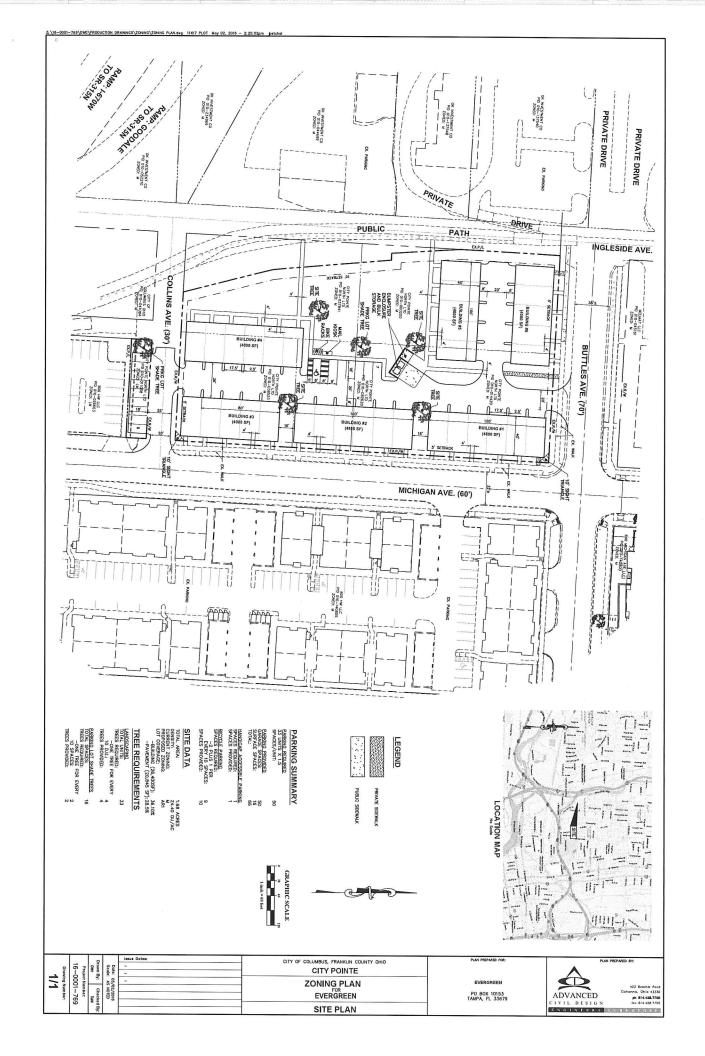

I have read the foregoing and believe my application for relief from the requirements of the Zoning Code contains the necessary hardship, will not adversely affect surrounding property owners and will comply with the variance requested as detailed below: The applicant is seeking reductions in the front yard setback from 25' to 5' and a reduction of the perimeter yard to the west from 25' to 10' and to the south from 25' The reductions along Buttles and Michigan Avenues allows the units to be brought up to the right of way more indictive of the local urban setting. The new complex on the east side of Michigan Avenue was granted a similar variance which provides for a setting more in keeping with the established pattern found in the Harrison West Society area. The request to reduce the perimeter setbacks to the west and south are also mitigated that to the west there is an existing bike path that provides buffer space and to the south is a short road that is not used as a road but is still dedicated to the public. None of the requested variance will impact surrounding properties nor will the proposed development be detrimental to the general welfare of the neighborhood. The request is also to reduce the sight triangle from 30 feet to 10 feet at the corner of Buttles and Michigan as is consistent with other developments in the neighbor. There is adequate sight distance given the proposed setback and the sidewalk and lawn areas at the corner.