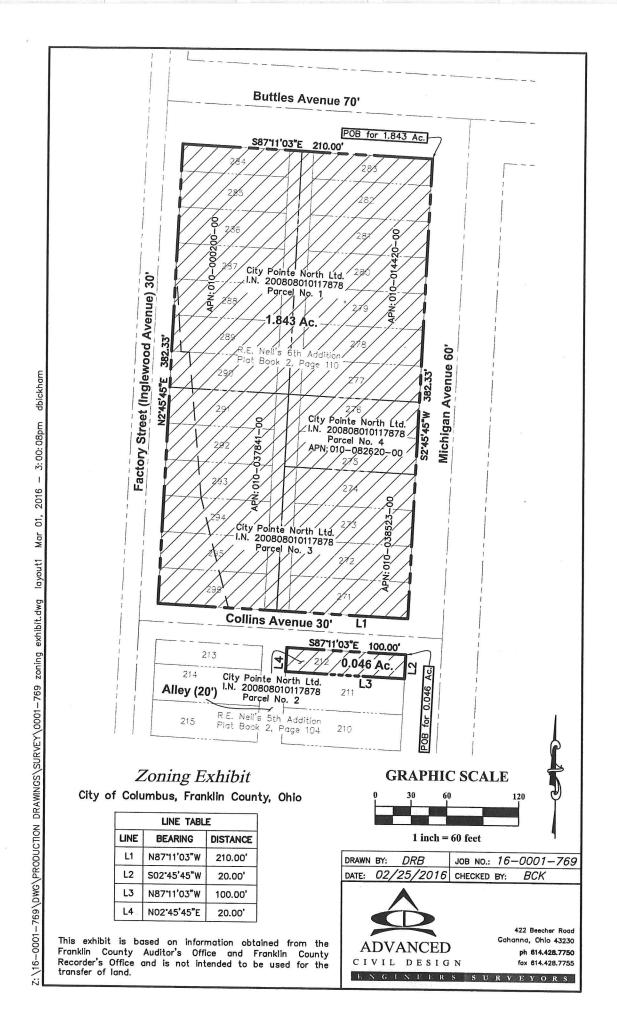

#### Zoning Description ~ 0.046 Acres South of Collins Avenue West of Michigan Avenue

Situated in the State of Ohio, County of Franklin, City of Columbus, being all of Parcel No. 2 as conveyed to City Pointe North Ltd. of record in Instrument Number 200808010117878, the same being Lot Number 212 as dedicated in R.E. Neil's 5th Addition of record in Plat Book 2, Page 104 and more particularly described as follows:

Beginning at the northeasterly corner of Parcel No. 2, the same being the northeasterly corner of said Lot Number 212 and the same being the southwesterly right-of-way intersection of Collins Avenue (30') and Michigan Avenue (60') as dedicated in said R.E. Neil's 5th Addition;

Thence S 02° 45' 45" W, along the easterly line of said Parcel No. 2, the same being the easterly line of Lot Number 212 and along the westerly right-of-way line of said Michigan Avenue (60'), 20 feet+/- to the southeasterly corner of said Parcel No. 2, the same being the southeasterly corner of said Lot Number 212;

Thence N 87° 11' 03" W, along the southerly line of said Parcel No. 2, the same being the southerly line of said Lot Number 212, 100.00 feet+/- the southwesterly corner of Parcel No. 2, the same being the southwesterly corner of Lot Number 212 and being in the easterly right-of-way line of an Alley (20') as dedicated in said R.E. Neil's 5th Addition;

Thence N 02° 45' 45" E, along the westerly line of Parcel No. 2, the same being the westerly line of said Lot Number 212 and the same being the easterly right-of-way line of said Alley (20'), 20.00 feet+/- to the northwesterly corner of said Parcel No. 2, the same being the northwesterly corner of said Lot Number 212 and the same being the southwesterly right-of-way intersection of said Collins Avenue (30') and said Alley (20');

Thence S 87° 11' 03" E, along the northerly line of said Parcel No. 2, the same being along the northerly line of said Lot Number 212 and the same being the southerly right-of-way line of said Collins Avenue (30'), 100.00 feet+/- to the Point of Beginning. Containing 0.046 acre.

#### Zoning Description ~ 1.843 Acres South of Buttles Avenue West of Michigan Avenue

Situated in the State of Ohio, County of Franklin, City of Columbus, being all of Parcel No. 1, Parcel No. 3 and Parcel No. 4 as conveyed to City Pointe North Ltd. of record in Instrument Number 200808010117878, the same being Lot Numbers 271-296 and an Alley (20') as dedicated in R.E. Neil's 6th Addition of record in Plat Book 2, Page 110 and more particularly described as follows:

**Beginning** at the northeasterly corner of Parcel No.1, the same being the northeasterly corner of said Lot Number 283 and the same being the southwesterly right-of-way intersection of Buttles Avenue (70') and Michigan Avenue (60') as dedicated in said R.E. Neil's 6th Addition;

Thence S 02° 45' 45" W, along the easterly line of said Parcel No. 1, said Parcel No. 3 and said Parcel No. 4, the same being the easterly line of Lot Numbers 271-283 and along the westerly right-of-way line of said Michigan Avenue (60'), 382.33 feet+/- to the southeasterly corner of said Parcel No. 3, the same being the southeasterly corner of said Lot Number 271 and being the northwesterly right-of-way intersection of said Michigan Avenue (60') and Collins Avenue (30') as dedicated in R.E. Neil's 5th Addition of record in Plat Book 2, Page 104;

Thence N 87° 11' 03" W, along the southerly line of said Parcel No. 3, along the southerly line of said Lot Number 271, along the southerly line of said Alley (20'), along the southerly line of said Lot Number 296 and the same being the northerly right-of-way line of said Collins Avenue (30'), 210.00 feet+/- to the southwesterly corner of Parcel No. 3, the same being the southwesterly corner of Lot Number 296, the same being the northeasterly right-of-way intersection of said Collins Avenue (30') and Factory Street (30') (aka Inglewood Avenue);

Thence N 02° 45° 45" E, along the westerly line of Parcel No. 3, along the westerly line of Parcel No. 1, the same being the westerly line of said Lot Numbers 284-296 and the same being along the easterly right-of-way line of said Factory Street (30') (aka Inglewood Avenue), 382.33 feet+/- to the northwesterly corner of said Parcel No. 1, the same being the northwesterly corner of said Lot Number 284, the same being the southeasterly right-of-way intersection of said Factory Street (30') (aka Inglewood Avenue) and said Buttles Avenue (70');

Thence S 87° 11' 03" E, along the northerly line of said Parcel No. 1, the same being along the northerly line of said Lot Number 284, along the northerly line of said Alley (20'), along the northerly line of said Lot Number 283 and the same being the southerly right-of-way line of said Buttles Avenue (70'), 210.00 feet+/- to the Point of Beginning. Containing 1.843 acres.