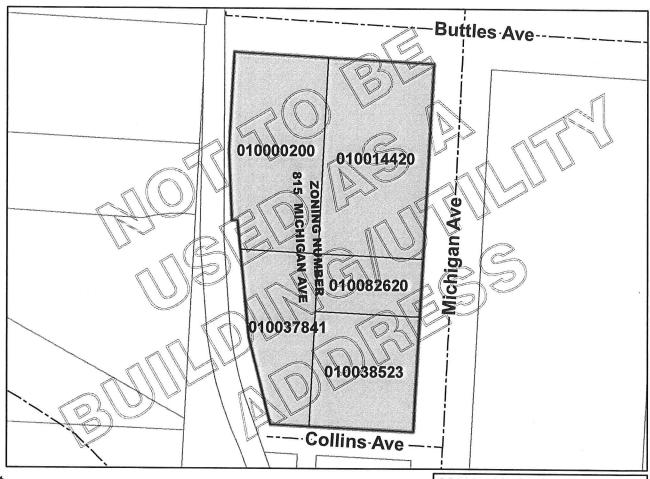

# **ZONING NUMBER**

The Zoning Number Contained on This Form is Herein Certified to Obtain Zoning, Rezoning, and Variances, and is NOT to be Used for the Securing of Building & Utility Permits

Parcel ID: 010014420, + 4 others

**Zoning Number: 815** 

Street Name: MICHIGAN AVE

Lot Number: N/A

Subdivision: N/A

Requested By: DAVE PERRY CO. (DAVE PERRY)

Issued By: Uduana winsmann Date: 11/20/2015

JAMES D. YOUNG, P.E., ADMINISTRATOR DIVISION OF INFRASTRUCTURE MANAGEMENT COLUMBUS, OHIO SCALE: 1 inch = 100 feet

GIS FILE NUMBER: 50039