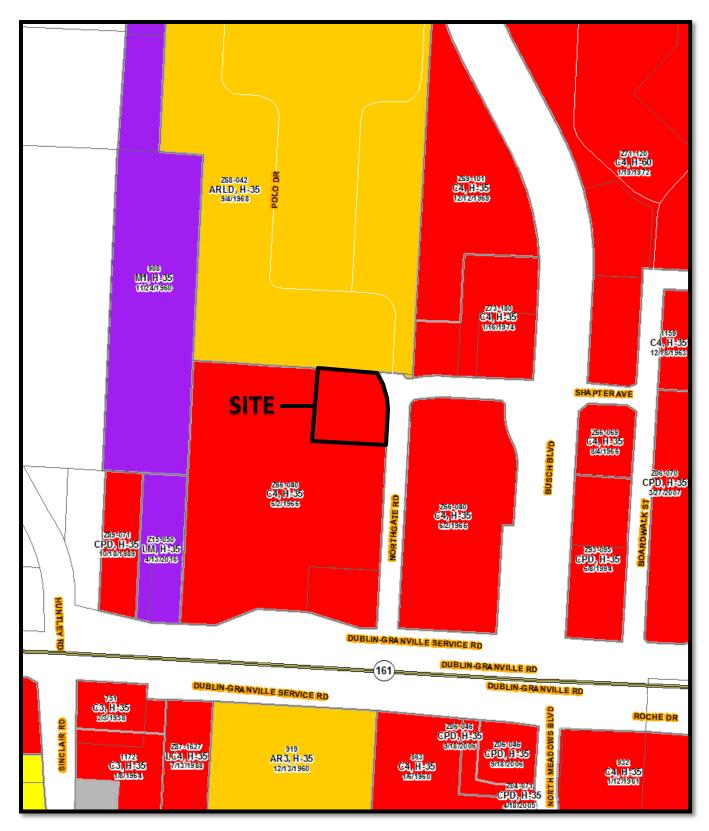

+

CV16-034 6079 Northgate Road Approximately 0.87 acres

NORTHLAND I AREA PLAN - FUTURE LAND USE PLAN

CV16-034 6079 Northgate Road Approximately 0.87 acres

CV16-034 6079 Northgate Road Approximately 0.87 acres