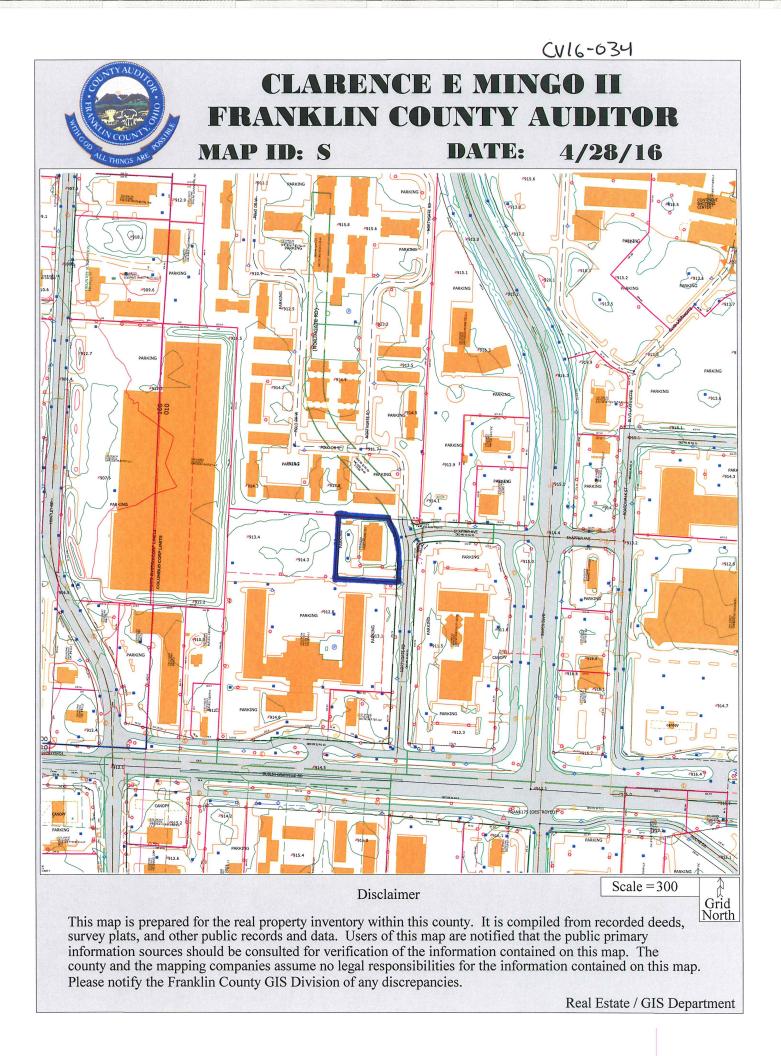

## Exhibit B Statement of Hardship CV15-042 <u>6079 Northgate Road, Columbus, OH 43229</u>

The property (PID: 010-023208) is 0.872 +/- acres located on the west side Northgate Road at the intersection of Northgate Road and Shapter Avenue. The property is zoned C-4, Commercial (Z66-040). The commercial building that was on the property has been razed. Rezoning application Z16-on has been submitted to rezone the property to the AR-2, Apartment Residential District to redevelop the site with a 40 dwelling unit apartment building. Dwelling units are permitted about ground floor commercial uses, but applicant ground level commercial uses aren't viable for the site and the site abuts a large apartment use to the north.

This application is submitted in conjunction with and as companion to the pending rezoning application. Applicant has a hardship and practical difficulty with compliance with the referenced code sections necessitating the requested variances because there is no zoning district to which the property could be rezoned to not need variances. Northgate Road curves to the northwest, thereby creating a physical hardship with setting building and parking setback lines due to the curve. Applicant, Community Housing Network (CHN), operates over 1,000 housing units for disabled individuals. In its experience, meeting the City's parking requirements is unnecessary because only a small percentage of residents own cars. Twenty (20) spaces will be more than sufficient to serve 40 units. Based on the development's funding, CHN will be required to operate the building as special needs housing for at least 30 years.