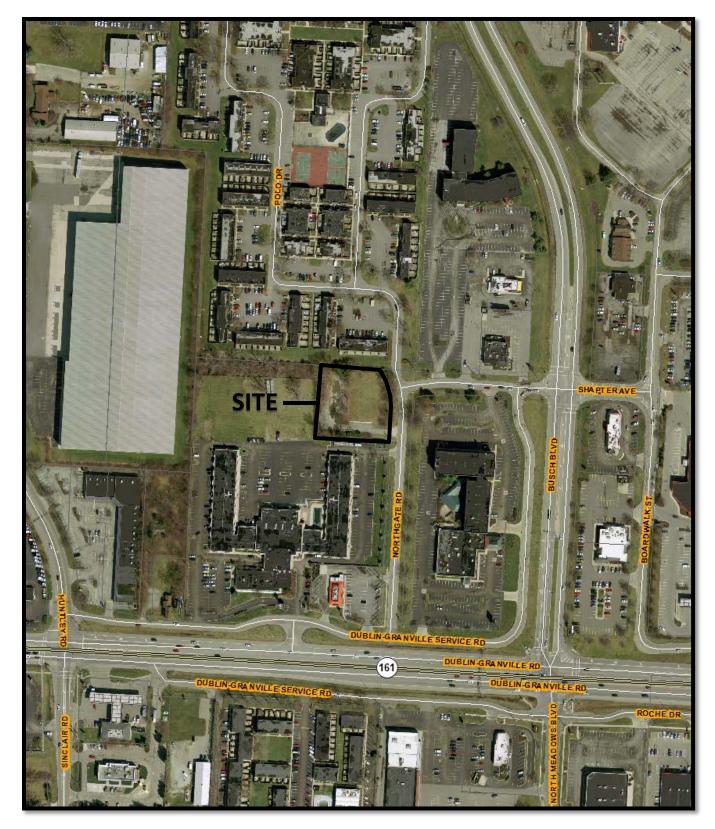

+

CV16-034 6079 Northgate Road Approximately 0.87 acres

NORTHLAND I AREA PLAN - FUTURE LAND USE PLAN

CV16-034 6079 Northgate Road Approximately 0.87 acres

CV16-034 6079 Northgate Road Approximately 0.87 acres