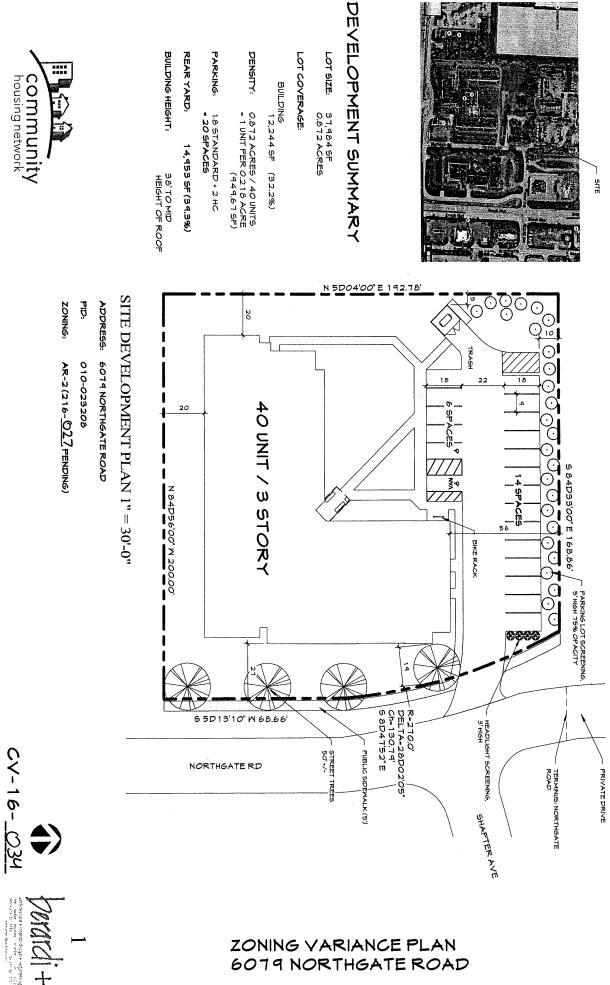

## Exhibit B Statement of Hardship CV15-042 <u>6079 Northgate Road, Columbus, OH 43229</u>

The property (PID: 010-023208) is 0.872 +/- acres located on the west side Northgate Road at the intersection of Northgate Road and Shapter Avenue. The property is zoned C-4, Commercial (Z66-040). The commercial building that was on the property has been razed. Rezoning application Z16-on has been submitted to rezone the property to the AR-2, Apartment Residential District to redevelop the site with a 40 dwelling unit apartment building. Dwelling units are permitted about ground floor commercial uses, but applicant ground level commercial uses aren't viable for the site and the site abuts a large apartment use to the north.

This application is submitted in conjunction with and as companion to the pending rezoning application. Applicant has a hardship and practical difficulty with compliance with the referenced code sections necessitating the requested variances because there is no zoning district to which the property could be rezoned to not need variances. Northgate Road curves to the northwest, thereby creating a physical hardship with setting building and parking setback lines due to the curve. Applicant, Community Housing Network (CHN), operates over 1,000 housing units for disabled individuals. In its experience, meeting the City's parking requirements is unnecessary because only a small percentage of residents own cars. Twenty (20) spaces will be more than sufficient to serve 40 units. Based on the development's funding, CHN will be required to operate the building as special needs housing for at least 30 years.

Applicant requests the following variances:

- 1. 3309.14(A), Height Districts, to permit a building height of 38 feet in an H-35 height district.
- 2. 3312.27 (2), Parking Setback Line, to reduce the required parking setback line from 25 feet to 8 feet at the northeast corner of the site due to the curvature of Northgate Road.
- 3. 3312.49(B), Minimum Numbers of Parking Spaces Required, to reduce parking from 60 spaces (1.5/DU) to 20 spaces.
- 4. 3333.18, Building Lines, to reduce the required building setback line from 25 feet to 19 feet from Northgate Road for part of the proposed building, due to the curvature of Northgate Road.

Zoning Number: 6079

Street Name: NORTHGATE RD

Lot Number: N/A

Subdivision: N/A

Requested By: DAVE PERRY COMPANY, INC. (DAVE PERRY)

Issued By: Udyera umariam

Date: 4/21/2016

ZONING VARIANCE PLAN 6079 NORTHGATE ROAD