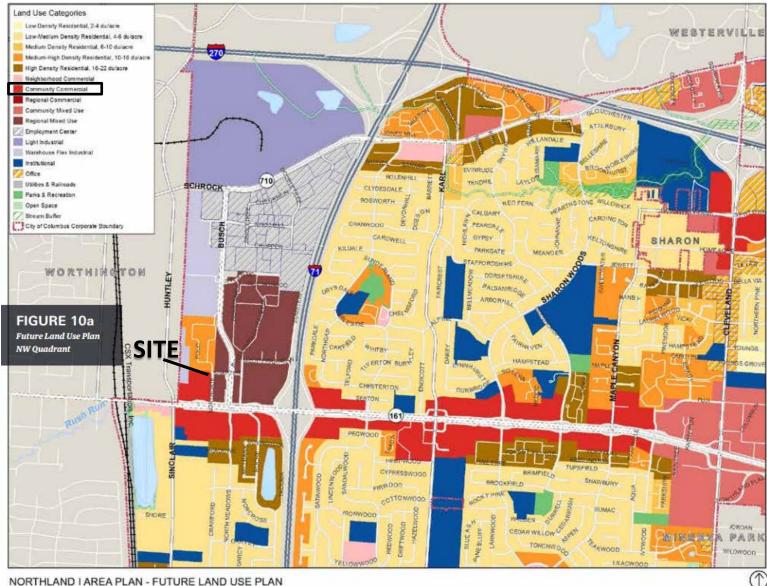

+

CV16-034 6079 Northgate Road Approximately 0.87 acres

NORTHLAND I AREA PLAN - FUTURE LAND USE PLAN

CV16-034 6079 Northgate Road Approximately 0.87 acres

CV16-034 6079 Northgate Road Approximately 0.87 acres