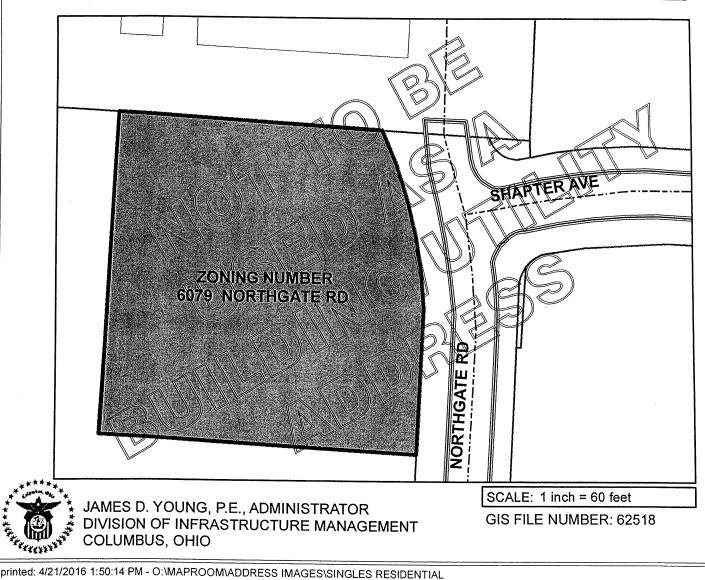

## **ZONING NUMBER**

The Zoning Number Contained on This Form is Herein Certified to Obtain Zoning, Rezoning, and Variances, and is NOT to be Used for the Securing of Building & Utility Permits

Parcel ID: 010023208

Zoning Number: 6079

Street Name: NORTHGATE RD

Lot Number: N/A

Subdivision: N/A

Requested By: DAVE PERRY COMPANY, INC. (DAVE PERRY)

Issued By: Udyera umariam

Date: 4/21/2016

ZONING VARIANCE PLAN 6079 NORTHGATE ROAD