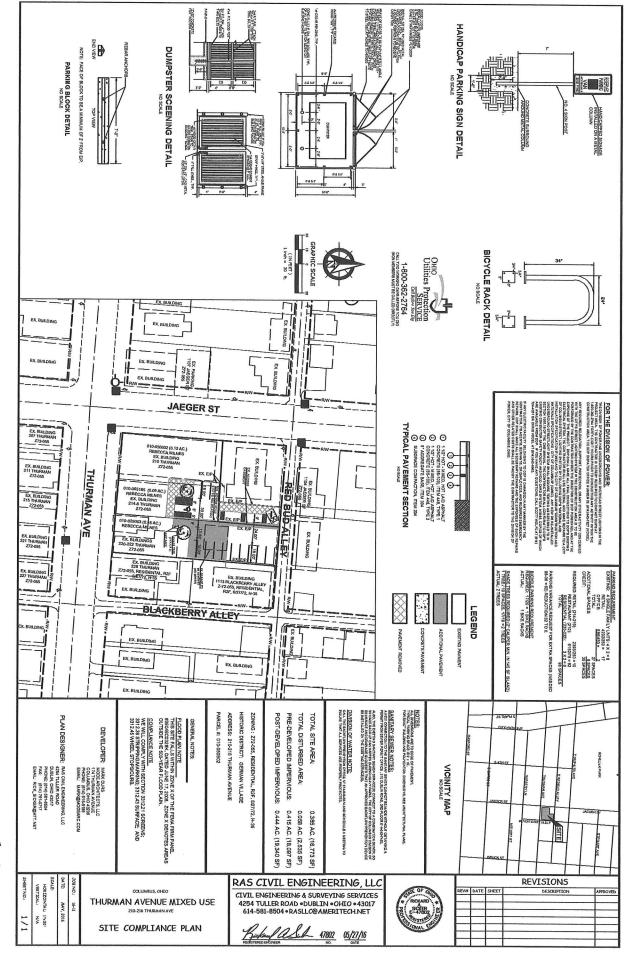

### 210 Thurman Avenue, Parcel #010-050602:

Situated in the State of Ohio, County of Franklin, and in the City of Columbus:

Being Lot Number Twenty-Five (25) and Six (6) feet off of the west side of Lot Number Twenty-Six (26), excepting sixty-five (65) feet off the north ends thereof, in Deshlers, Thurman, and Bennett's Subdivision, as the same are shown of record in Plat Book 3, page 158, Recorder's Office, Franklin County, Ohio.

### 214-216 Thurman Avenue, Parcel #010-065185:

Situated in the State of Ohio, County of Franklin, and in the City of Columbus and bounded and described as follows:

Being Lot 36½ feet off of the east side of Lot Number Twenty-Six (26) in **Deshlers**, **Thurman**, **and Bennett's Subdivision** of Lot Numbers Forty-seven (47) to Eighty-three (83), inclusive of **Deshlers' and Thurman Addition** to the said City of Columbus, Ohio as the said Lot No. 26 is numbered and delineated upon the recorded plat in <u>Plat Book 3</u>, <u>Page 158</u>, Recorder's Office, Franklin County, Ohio EXCEPTING 65 feet off of the north end thereof.

## 220-222 Thurman Avenue, Parcel #010-029003:

Situated in the State of Ohio, County of Franklin, and in the City of Columbus:

Being Lot Number Twenty-seven (27) in **Deshlers, Thurman, and Bennett's Subdivision** of Lots Numbers Forty-seven (47) to Eighty-three (83), inclusive, of Deshlers and Thurman's Addition to the City of Columbus, Ohio, as said lot is numbered and delineated upon the recorded plat of said Subdivision, of record in Plat Book 3, page 158, Recorder's Office, Franklin County, Ohio.