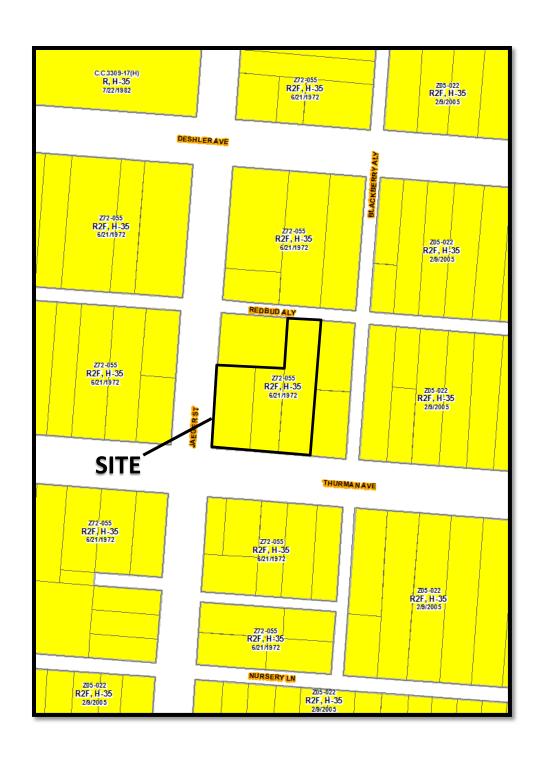

Real Estate / GIS Department

CU16-040

CV16-040 210-216 Thurman Avenue Approximately 0.39 acres

CV16-040 210-216 Thurman Avenue Approximately 0.39 acres