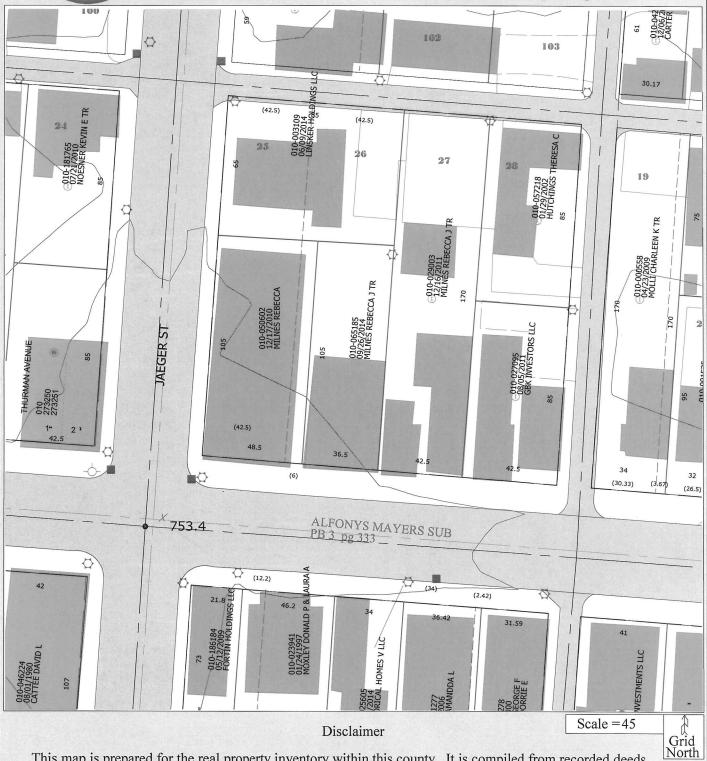

# CLARENCE E MINGO II FRANKLIN COUNTY AUDITOR

MAP ID: N

**DATE:** 5/26/16

This map is prepared for the real property inventory within this county. It is compiled from recorded deeds, survey plats, and other public records and data. Users of this map are notified that the public primary information sources should be consulted for verification of the information contained on this map. The county and the mapping companies assume no legal responsibilities for the information contained on this map. Please notify the Franklin County GIS Division of any discrepancies.

Real Estate / GIS Department

CU16-040

CV16-040 210-216 Thurman Avenue Approximately 0.39 acres

CV16-040 210-216 Thurman Avenue Approximately 0.39 acres