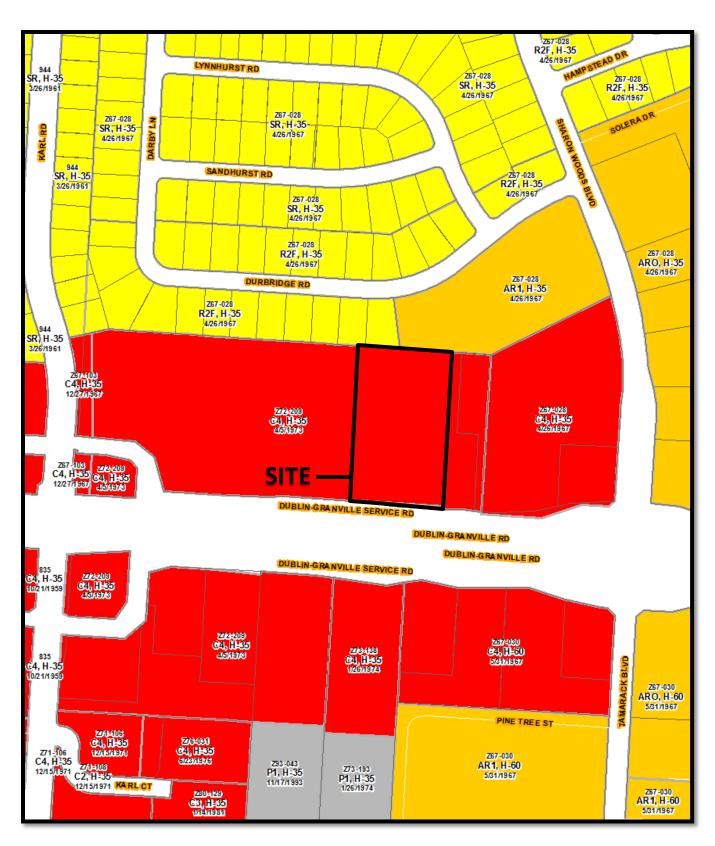

DEPARTMENT OF BUILDING AND ZONING SERVICES

| Application Number: CV 16-031                                                                                                                                                                                                  | Date Receive                                                                                 | d: 4/27/16                                                |
|--------------------------------------------------------------------------------------------------------------------------------------------------------------------------------------------------------------------------------|----------------------------------------------------------------------------------------------|-----------------------------------------------------------|
| Application Accepted by SP & MM                                                                                                                                                                                                | Date Received                                                                                | <b>*</b> O                                                |
| Application Number: CV 16-0.51  Application Accepted by: SP & MM  Comments: Assigned to James Burdin;  Shanner Pine; s                                                                                                         | JE Burdine columbus gov                                                                      | : 614-645-1341                                            |
| Shanum Pine; s                                                                                                                                                                                                                 | pince columbus. gov; 614-6                                                                   | 45-2208                                                   |
| LOCATION AND ZONING REQUEST:                                                                                                                                                                                                   | 0 ,                                                                                          |                                                           |
| Certified Address (for zoning purposes only): 1700 E. Dublin Gran                                                                                                                                                              | wille Road                                                                                   | Zip: 43229                                                |
| Is this application being annexed into the City of Columbus? Select If the site is currently pending annexation, Applicant mu adoption of the annexation petition.  Parcel Number for Certified Address: 010-000383-00         |                                                                                              | Commissioner's                                            |
| Check here if listing additional parcel numbers on a s                                                                                                                                                                         | eparate page.                                                                                |                                                           |
| Current Zoning District(s): C-4                                                                                                                                                                                                |                                                                                              |                                                           |
| Area Commission or Civic Association: N/A Northland                                                                                                                                                                            |                                                                                              |                                                           |
| Proposed Use or reason for Councial Variance request: See attache                                                                                                                                                              | ed.                                                                                          |                                                           |
|                                                                                                                                                                                                                                |                                                                                              | <del></del>                                               |
| Acreage: 2.61                                                                                                                                                                                                                  |                                                                                              |                                                           |
| APPLICANT:                                                                                                                                                                                                                     | 64.4 <b>879</b> 8006                                                                         |                                                           |
| Name: Heritage Day Health Centers                                                                                                                                                                                              | Phone Number: 614-273-3806                                                                   | Ext.:                                                     |
| Address: 2335 North Bank Drive                                                                                                                                                                                                 | City/State: Columbus/Ohio                                                                    | Zip: 43220                                                |
| Email Address: mbierlein@nationalchurchresidences.org                                                                                                                                                                          | Fax Number: 614-451-0                                                                        | 0351                                                      |
| <b>PROPERTY OWNER(S)</b>                                                                                                                                                                                                       | l propertu owners on a separate page                                                         |                                                           |
| Name: Same as applicant                                                                                                                                                                                                        | Phone Number:                                                                                | Ext.:                                                     |
| Address:                                                                                                                                                                                                                       | City/State:                                                                                  | Zip:                                                      |
|                                                                                                                                                                                                                                |                                                                                              |                                                           |
| Email Address:                                                                                                                                                                                                                 | Fax Number:                                                                                  |                                                           |
| ATTORNEY / AGENT (Check one if applicable): Attorney                                                                                                                                                                           |                                                                                              |                                                           |
| Name: Scott North                                                                                                                                                                                                              | Phone Number: 614-227-2087                                                                   | Ext.:                                                     |
| Address: 41 South High Street; Suite 2900                                                                                                                                                                                      | City/State:Columbus/Ohio                                                                     | 23215<br>Zip:                                             |
| Email Address: snorth@porterwright.com                                                                                                                                                                                         | Fax Number: 614-227-2                                                                        | 2100                                                      |
| SIGNATURES (All signatures must be provided and signed in blo                                                                                                                                                                  | ie ink                                                                                       | (MP)                                                      |
| APPLICANT SIGNATURE                                                                                                                                                                                                            | -ohn Wallock                                                                                 |                                                           |
| PROPERTY OWNER SIGNATURE Same as applicant                                                                                                                                                                                     |                                                                                              |                                                           |
| ATTORNEY / AGENT SIGNATURE                                                                                                                                                                                                     | · · · · · · · · · · · · · · · · · · ·                                                        |                                                           |
| My signature attests to the fact that the attached application package is on City staff review of this application is dependent upon the accuracy of the provided by me/my firm/etc. may delay the review of this application. | omplete and accurate to the best of my knowle<br>information provided and that any inaccurat | dge. I understand that the<br>e or inadequate information |

DEPARTMENT OF BUILDING AND ZONING SERVICES

| Application Number: CV16-03                                                                                                                                                                                                          | Date Received:                        | 1727/16                                |
|--------------------------------------------------------------------------------------------------------------------------------------------------------------------------------------------------------------------------------------|---------------------------------------|----------------------------------------|
| Application Number:                                                                                                                                                                                                                  |                                       |                                        |
| Comments:                                                                                                                                                                                                                            |                                       |                                        |
| OFFI                                                                                                                                                                                                                                 |                                       |                                        |
| LOCATION AND ZONING REQUEST:                                                                                                                                                                                                         |                                       |                                        |
| Certified Address (for zoning purposes only): 1700 E. Dublin Gra                                                                                                                                                                     | anville Road                          | Zip: 43229                             |
| Is this application being annexed into the City of Columbus? Select If the site is currently pending annexation, Applicant meadoption of the annexation petition.  Parcel Number for Certified Address: 010-000383-00                | tione: [] YES                         |                                        |
| Check here if listing additional parcel numbers on a                                                                                                                                                                                 | separate page.                        | •                                      |
| Current Zoning District(s): C-4                                                                                                                                                                                                      | d Community Council                   |                                        |
|                                                                                                                                                                                                                                      |                                       | ************************************** |
| Proposed Use or reason for Councial Variance request: See attach                                                                                                                                                                     | ed.                                   |                                        |
| . 2.61                                                                                                                                                                                                                               |                                       |                                        |
| Acreage:                                                                                                                                                                                                                             |                                       |                                        |
| APPLICANT: Name: Heritage Day Health Centers                                                                                                                                                                                         | Phone Number: 614-273-3806            | Ext.:                                  |
| Address: 2335 North Bank Drive                                                                                                                                                                                                       |                                       |                                        |
|                                                                                                                                                                                                                                      | Fax Number: 614-451-0351              |                                        |
| PROPERTY OWNER(S)                                                                                                                                                                                                                    | al property owners on a separate page |                                        |
| 7                                                                                                                                                                                                                                    | Phone Number:                         | Ext.:                                  |
| Address:                                                                                                                                                                                                                             | City/State:                           | Zip:                                   |
|                                                                                                                                                                                                                                      |                                       |                                        |
| Email Address:                                                                                                                                                                                                                       | Fax Number:                           | · · · · · · · · · · · · · · · · · · ·  |
| ATTORNEY / AGENT (Check one if applicable): Attorney                                                                                                                                                                                 |                                       |                                        |
| Name: Scott North                                                                                                                                                                                                                    | Phone Number:                         | Ext.:                                  |
| Address: 41 South High Street; Suite 2900                                                                                                                                                                                            | City/State: Columbus/Ohio             | Zip: 43215                             |
| Email Address: snorth@porterwright.com                                                                                                                                                                                               | Fax Number: 614-227-2100              |                                        |
| SIGNATURES (All signatures must be provided and signed in bl                                                                                                                                                                         | ue ink)                               |                                        |
| APPLICANT SIGNATURE                                                                                                                                                                                                                  |                                       |                                        |
| PROPERTY OWNER SIGNATURE Same as applicant                                                                                                                                                                                           |                                       |                                        |
| ATTORNEY / AGENT SIGNATURE                                                                                                                                                                                                           |                                       | · · · · · · · · · · · · · · · · · · ·  |
| My signature attests to the fact that the attached application package is co<br>City staff review of this application is dependent upon the accuracy of the<br>provided by me/my firm/etc, may delay the review of this application. |                                       |                                        |