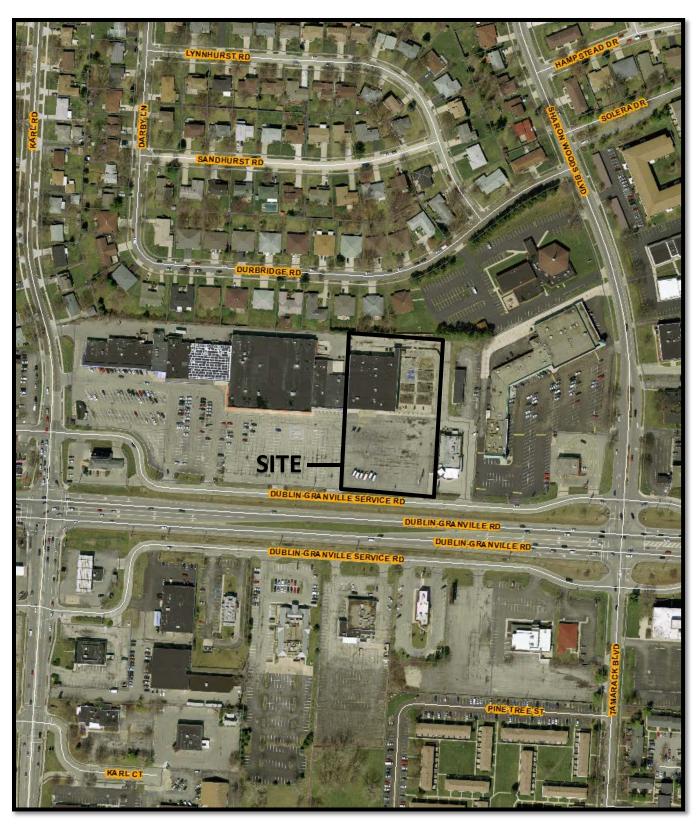

DEPARTMENT OF BUILDING AND ZONING SERVICES

| Application Number: CV 16-031                                                                                                                                                                                                  | Date Receive                                                                                 | d: 4/27/16                                                |
|--------------------------------------------------------------------------------------------------------------------------------------------------------------------------------------------------------------------------------|----------------------------------------------------------------------------------------------|-----------------------------------------------------------|
| Application Accepted by SP & MM                                                                                                                                                                                                | Date Received                                                                                | <b>*</b> O                                                |
| Application Number: CV 16-0.51  Application Accepted by: SP & MM  Comments: Assigned to James Burdin;  Shanner Pine; s                                                                                                         | JE Burdine columbus gov                                                                      | : 614-645-1341                                            |
| Shanum Pine; s                                                                                                                                                                                                                 | pince columbus. gov; 614-6                                                                   | 45-2208                                                   |
| LOCATION AND ZONING REQUEST:                                                                                                                                                                                                   | 0 ,                                                                                          |                                                           |
| Certified Address (for zoning purposes only): 1700 E. Dublin Gran                                                                                                                                                              | wille Road                                                                                   | Zip: 43229                                                |
| Is this application being annexed into the City of Columbus? Select If the site is currently pending annexation, Applicant mu adoption of the annexation petition.  Parcel Number for Certified Address: 010-000383-00         |                                                                                              | Commissioner's                                            |
| Check here if listing additional parcel numbers on a s                                                                                                                                                                         | eparate page.                                                                                |                                                           |
| Current Zoning District(s): C-4                                                                                                                                                                                                |                                                                                              |                                                           |
| Area Commission or Civic Association: N/A Northland                                                                                                                                                                            |                                                                                              |                                                           |
| Proposed Use or reason for Councial Variance request: See attache                                                                                                                                                              | ed.                                                                                          |                                                           |
|                                                                                                                                                                                                                                |                                                                                              | <del></del>                                               |
| Acreage: 2.61                                                                                                                                                                                                                  |                                                                                              |                                                           |
| APPLICANT:                                                                                                                                                                                                                     | 64.4 <b>879</b> 8006                                                                         |                                                           |
| Name: Heritage Day Health Centers                                                                                                                                                                                              | Phone Number: 614-273-3806                                                                   | Ext.:                                                     |
| Address: 2335 North Bank Drive                                                                                                                                                                                                 | City/State: Columbus/Ohio                                                                    | Zip: 43220                                                |
| Email Address: mbierlein@nationalchurchresidences.org                                                                                                                                                                          | Fax Number: 614-451-0                                                                        | 0351                                                      |
| <b>PROPERTY OWNER(S)</b>                                                                                                                                                                                                       | l propertu owners on a separate page                                                         |                                                           |
| Name: Same as applicant                                                                                                                                                                                                        | Phone Number:                                                                                | Ext.:                                                     |
| Address:                                                                                                                                                                                                                       | City/State:                                                                                  | Zip:                                                      |
|                                                                                                                                                                                                                                |                                                                                              |                                                           |
| Email Address:                                                                                                                                                                                                                 | Fax Number:                                                                                  |                                                           |
| ATTORNEY / AGENT (Check one if applicable): Attorney                                                                                                                                                                           |                                                                                              |                                                           |
| Name: Scott North                                                                                                                                                                                                              | Phone Number: 614-227-2087                                                                   | Ext.:                                                     |
| Address: 41 South High Street; Suite 2900                                                                                                                                                                                      | City/State:Columbus/Ohio                                                                     | 23215<br>Zip:                                             |
| Email Address: snorth@porterwright.com                                                                                                                                                                                         | Fax Number: 614-227-2                                                                        | 2100                                                      |
| SIGNATURES (All signatures must be provided and signed in blo                                                                                                                                                                  | ie ink                                                                                       | (MP)                                                      |
| APPLICANT SIGNATURE                                                                                                                                                                                                            | -ohn Wallock                                                                                 |                                                           |
| PROPERTY OWNER SIGNATURE Same as applicant                                                                                                                                                                                     |                                                                                              |                                                           |
| ATTORNEY / AGENT SIGNATURE                                                                                                                                                                                                     | · · · · · · · · · · · · · · · · · · ·                                                        |                                                           |
| My signature attests to the fact that the attached application package is on City staff review of this application is dependent upon the accuracy of the provided by me/my firm/etc. may delay the review of this application. | omplete and accurate to the best of my knowle<br>information provided and that any inaccurat | dge. I understand that the<br>e or inadequate information |

DEPARTMENT OF BUILDING AND ZONING SERVICES

| Application Number: CV16-03                                                                                                                                                                                                          | Date Received:                        | 1727/16                                |
|--------------------------------------------------------------------------------------------------------------------------------------------------------------------------------------------------------------------------------------|---------------------------------------|----------------------------------------|
| Application Number:                                                                                                                                                                                                                  |                                       |                                        |
| Comments:                                                                                                                                                                                                                            |                                       |                                        |
| OFFI                                                                                                                                                                                                                                 |                                       |                                        |
| LOCATION AND ZONING REQUEST:                                                                                                                                                                                                         |                                       |                                        |
| Certified Address (for zoning purposes only): 1700 E. Dublin Gra                                                                                                                                                                     | anville Road                          | Zip: 43229                             |
| Is this application being annexed into the City of Columbus? Select If the site is currently pending annexation, Applicant meadoption of the annexation petition.  Parcel Number for Certified Address: 010-000383-00                | tione: [] YES                         |                                        |
| Check here if listing additional parcel numbers on a                                                                                                                                                                                 | separate page.                        | •                                      |
| Current Zoning District(s): C-4                                                                                                                                                                                                      | d Community Council                   |                                        |
|                                                                                                                                                                                                                                      |                                       | ************************************** |
| Proposed Use or reason for Councial Variance request: See attach                                                                                                                                                                     | ed.                                   |                                        |
| . 2.61                                                                                                                                                                                                                               |                                       |                                        |
| Acreage:                                                                                                                                                                                                                             |                                       |                                        |
| APPLICANT: Name: Heritage Day Health Centers                                                                                                                                                                                         | Phone Number: 614-273-3806            | Ext.:                                  |
| Address: 2335 North Bank Drive                                                                                                                                                                                                       |                                       |                                        |
|                                                                                                                                                                                                                                      | Fax Number: 614-451-0351              |                                        |
| PROPERTY OWNER(S)                                                                                                                                                                                                                    | al property owners on a separate page |                                        |
| 7                                                                                                                                                                                                                                    | Phone Number:                         | Ext.:                                  |
| Address:                                                                                                                                                                                                                             | City/State:                           | Zip:                                   |
|                                                                                                                                                                                                                                      |                                       |                                        |
| Email Address:                                                                                                                                                                                                                       | Fax Number:                           | · · · · · · · · · · · · · · · · · · ·  |
| ATTORNEY / AGENT (Check one if applicable): Attorney                                                                                                                                                                                 |                                       |                                        |
| Name: Scott North                                                                                                                                                                                                                    | Phone Number:                         | Ext.:                                  |
| Address: 41 South High Street; Suite 2900                                                                                                                                                                                            | City/State: Columbus/Ohio             | Zip: 43215                             |
| Email Address: snorth@porterwright.com                                                                                                                                                                                               | Fax Number: 614-227-2100              |                                        |
| SIGNATURES (All signatures must be provided and signed in bl                                                                                                                                                                         | ue ink)                               |                                        |
| APPLICANT SIGNATURE                                                                                                                                                                                                                  |                                       |                                        |
| PROPERTY OWNER SIGNATURE Same as applicant                                                                                                                                                                                           |                                       |                                        |
| ATTORNEY / AGENT SIGNATURE                                                                                                                                                                                                           |                                       | · · · · · · · · · · · · · · · · · · ·  |
| My signature attests to the fact that the attached application package is co<br>City staff review of this application is dependent upon the accuracy of the<br>provided by me/my firm/etc, may delay the review of this application. |                                       |                                        |