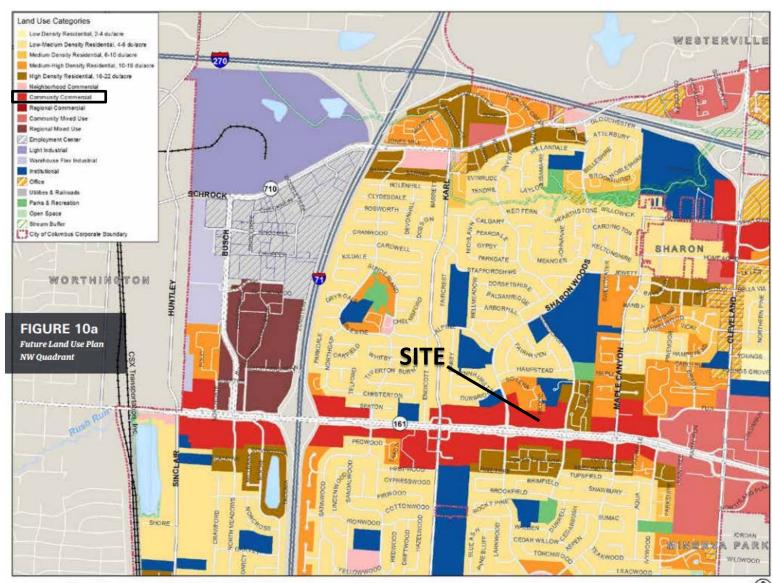

DEPARTMENT OF BUILDING AND ZONING SERVICES

| Application Number: CV 16-031                                                                                                                                                                                                  | Date Receive                                                                                 | d: 4/27/16                                                |
|--------------------------------------------------------------------------------------------------------------------------------------------------------------------------------------------------------------------------------|----------------------------------------------------------------------------------------------|-----------------------------------------------------------|
| Application Accepted by SP & MM                                                                                                                                                                                                | Date Received                                                                                | <b>*</b> O                                                |
| Application Number: CV 16-0.51  Application Accepted by: SP & MM  Comments: Assigned to James Burdin;  Shanner Pine; s                                                                                                         | JE Burdine columbus gov                                                                      | : 614-645-1341                                            |
| Shanum Pine; s                                                                                                                                                                                                                 | pince columbus. gov; 614-6                                                                   | 45-2208                                                   |
| LOCATION AND ZONING REQUEST:                                                                                                                                                                                                   | 0 ,                                                                                          |                                                           |
| Certified Address (for zoning purposes only): 1700 E. Dublin Gran                                                                                                                                                              | wille Road                                                                                   | Zip: 43229                                                |
| Is this application being annexed into the City of Columbus? Select If the site is currently pending annexation, Applicant mu adoption of the annexation petition.  Parcel Number for Certified Address: 010-000383-00         |                                                                                              | Commissioner's                                            |
| Check here if listing additional parcel numbers on a s                                                                                                                                                                         | eparate page.                                                                                |                                                           |
| Current Zoning District(s): C-4                                                                                                                                                                                                |                                                                                              |                                                           |
| Area Commission or Civic Association: N/A Northland                                                                                                                                                                            |                                                                                              |                                                           |
| Proposed Use or reason for Councial Variance request: See attache                                                                                                                                                              | ed.                                                                                          |                                                           |
|                                                                                                                                                                                                                                |                                                                                              | <del></del>                                               |
| Acreage: 2.61                                                                                                                                                                                                                  |                                                                                              |                                                           |
| APPLICANT:                                                                                                                                                                                                                     | 64.4 <b>879</b> 8006                                                                         |                                                           |
| Name: Heritage Day Health Centers                                                                                                                                                                                              | Phone Number: 614-273-3806                                                                   | Ext.:                                                     |
| Address: 2335 North Bank Drive                                                                                                                                                                                                 | City/State: Columbus/Ohio                                                                    | Zip: 43220                                                |
| Email Address: mbierlein@nationalchurchresidences.org                                                                                                                                                                          | Fax Number: 614-451-0                                                                        | 0351                                                      |
| <b>PROPERTY OWNER(S)</b>                                                                                                                                                                                                       | l propertu owners on a separate page                                                         |                                                           |
| Name: Same as applicant                                                                                                                                                                                                        | Phone Number:                                                                                | Ext.:                                                     |
| Address:                                                                                                                                                                                                                       | City/State:                                                                                  | Zip:                                                      |
|                                                                                                                                                                                                                                |                                                                                              |                                                           |
| Email Address:                                                                                                                                                                                                                 | Fax Number:                                                                                  |                                                           |
| ATTORNEY / AGENT (Check one if applicable): Attorney                                                                                                                                                                           |                                                                                              |                                                           |
| Name: Scott North                                                                                                                                                                                                              | Phone Number: 614-227-2087                                                                   | Ext.:                                                     |
| Address: 41 South High Street; Suite 2900                                                                                                                                                                                      | City/State:Columbus/Ohio                                                                     | 23215<br>Zip:                                             |
| Email Address: snorth@porterwright.com                                                                                                                                                                                         | Fax Number: 614-227-2                                                                        | 2100                                                      |
| SIGNATURES (All signatures must be provided and signed in blo                                                                                                                                                                  | ie ink                                                                                       | (MP)                                                      |
| APPLICANT SIGNATURE                                                                                                                                                                                                            | -ohn Wallock                                                                                 |                                                           |
| PROPERTY OWNER SIGNATURE Same as applicant                                                                                                                                                                                     |                                                                                              |                                                           |
| ATTORNEY / AGENT SIGNATURE                                                                                                                                                                                                     | · · · · · · · · · · · · · · · · · · ·                                                        |                                                           |
| My signature attests to the fact that the attached application package is on City staff review of this application is dependent upon the accuracy of the provided by me/my firm/etc. may delay the review of this application. | omplete and accurate to the best of my knowle<br>information provided and that any inaccurat | dge. I understand that the<br>e or inadequate information |

DEPARTMENT OF BUILDING AND ZONING SERVICES

| Application Number: CV16-03                                                                                                                                                                                                          | Date Received:                        | 1727/16                                |
|--------------------------------------------------------------------------------------------------------------------------------------------------------------------------------------------------------------------------------------|---------------------------------------|----------------------------------------|
| Application Number:                                                                                                                                                                                                                  |                                       |                                        |
| Comments:                                                                                                                                                                                                                            |                                       |                                        |
| OFFI                                                                                                                                                                                                                                 |                                       |                                        |
| LOCATION AND ZONING REQUEST:                                                                                                                                                                                                         |                                       |                                        |
| Certified Address (for zoning purposes only): 1700 E. Dublin Gra                                                                                                                                                                     | anville Road                          | Zip: 43229                             |
| Is this application being annexed into the City of Columbus? Select If the site is currently pending annexation, Applicant meadoption of the annexation petition.  Parcel Number for Certified Address: 010-000383-00                | tione: [] YES                         |                                        |
| Check here if listing additional parcel numbers on a                                                                                                                                                                                 | separate page.                        | •                                      |
| Current Zoning District(s): C-4                                                                                                                                                                                                      | d Community Council                   |                                        |
|                                                                                                                                                                                                                                      |                                       | ************************************** |
| Proposed Use or reason for Councial Variance request: See attach                                                                                                                                                                     | ed.                                   |                                        |
| . 2.61                                                                                                                                                                                                                               |                                       |                                        |
| Acreage:                                                                                                                                                                                                                             |                                       |                                        |
| APPLICANT: Name: Heritage Day Health Centers                                                                                                                                                                                         | Phone Number: 614-273-3806            | Ext.:                                  |
| Address: 2335 North Bank Drive                                                                                                                                                                                                       |                                       |                                        |
|                                                                                                                                                                                                                                      | Fax Number: 614-451-0351              |                                        |
| PROPERTY OWNER(S)                                                                                                                                                                                                                    | al property owners on a separate page |                                        |
| 7                                                                                                                                                                                                                                    | Phone Number:                         | Ext.:                                  |
| Address:                                                                                                                                                                                                                             | City/State:                           | Zip:                                   |
|                                                                                                                                                                                                                                      |                                       |                                        |
| Email Address:                                                                                                                                                                                                                       | Fax Number:                           | · · · · · · · · · · · · · · · · · · ·  |
| ATTORNEY / AGENT (Check one if applicable): Attorney                                                                                                                                                                                 |                                       |                                        |
| Name: Scott North                                                                                                                                                                                                                    | Phone Number:                         | Ext.:                                  |
| Address: 41 South High Street; Suite 2900                                                                                                                                                                                            | City/State: Columbus/Ohio             | Zip: 43215                             |
| Email Address: snorth@porterwright.com                                                                                                                                                                                               | Fax Number: 614-227-2100              |                                        |
| SIGNATURES (All signatures must be provided and signed in bl                                                                                                                                                                         | ue ink)                               |                                        |
| APPLICANT SIGNATURE                                                                                                                                                                                                                  |                                       |                                        |
| PROPERTY OWNER SIGNATURE Same as applicant                                                                                                                                                                                           |                                       |                                        |
| ATTORNEY / AGENT SIGNATURE                                                                                                                                                                                                           |                                       | · · · · · · · · · · · · · · · · · · ·  |
| My signature attests to the fact that the attached application package is co<br>City staff review of this application is dependent upon the accuracy of the<br>provided by me/my firm/etc, may delay the review of this application. |                                       |                                        |