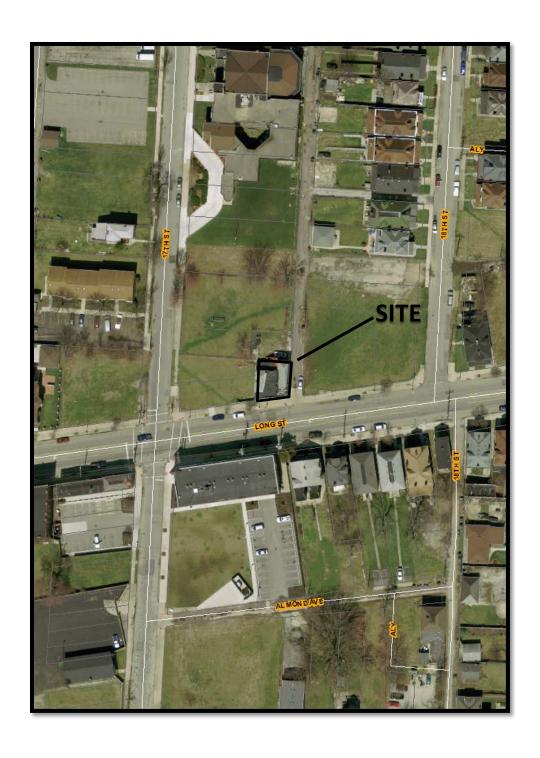

A masonry two story commercial building of approximately 3,166 square feet is currently located on the site. Although it is improved with a commercial building, the property is currently zoned R2F as the result of a district wide "down-zoning" that occurred in 1974. Near by sites on Long Street include additional commercial buildings that are zoned R2F. The subject site is included in the Long Street NCR district.