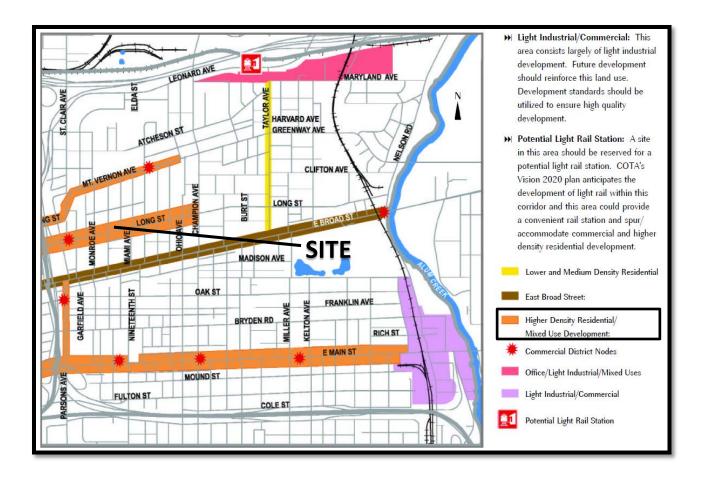

A masonry two story commercial building of approximately 3,166 square feet is currently located on the site. Although it is improved with a commercial building, the property is currently zoned R2F as the result of a district wide "down-zoning" that occurred in 1974. Near by sites on Long Street include additional commercial buildings that are zoned R2F. The subject site is included in the Long Street NCR district.