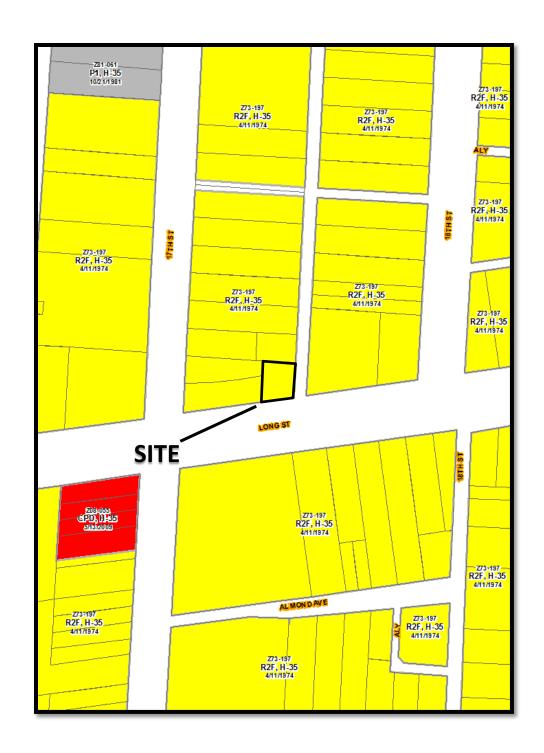

Council Variance Request 920-924-924 1/2 E. Long Street Tax Parcel 010-048889-00 Columbus Compact Corporation 1000 E. Main Street Columbus, OH 43205

The applicant seeks a Council Variance for the property and located at 920-924-924 1/2 E. Long Street (more completely described below).

The site is approximately .05 acres located on the south side of Long Street. Thence easterly with said north line 50.20 feet to the west line of the first alley east of 17th street in the said City; thence southerly with the line said to the north line of Long Street; thence westwardly with the north line of Long Street to the place of beginning.

A masonry two story commercial building of approximately 3,166 square feet is currently located on the site. Although it is improved with a commercial building, the property is currently zoned R2F as the result of a district wide "down-zoning" that occurred in 1974. Near by sites on Long Street include additional commercial buildings that are zoned R2F. The subject site is included in the Long Street NCR district.