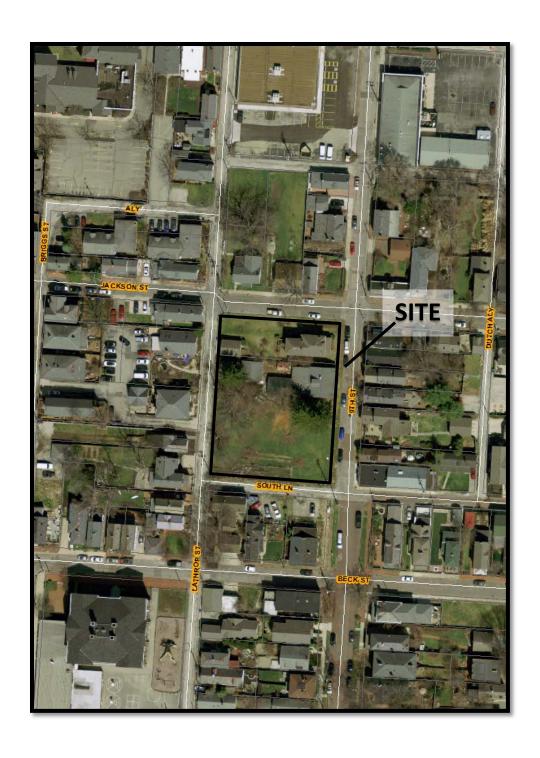

### 601 S. 9th Street

The applicant, Hondros Family of Companies, files this council variance request to foster the redevelopment of the subject property in a manner consistent with the existing built environment of the neighborhood. With this request the applicant commits to the site plan, and the buildings developed shall be substantially similar to the architectural elevations and renderings submitted. This proposal is consistent with the recommendations of the South Side Area Plan, and will provide condominium residential uses on this property.

### C.C. 3321.05(A)(1), (B)(1), and (B)(2), Vision clearance.

Vision clearance requires a 10 foot X 10 foot vision clearance triangle at the intersection of driveways and public streets and a 30 foot X 30 foot vision clearance at street intersections. The applicant proposes encroachments into these vision clearance triangles as depicted on the Site Plan.