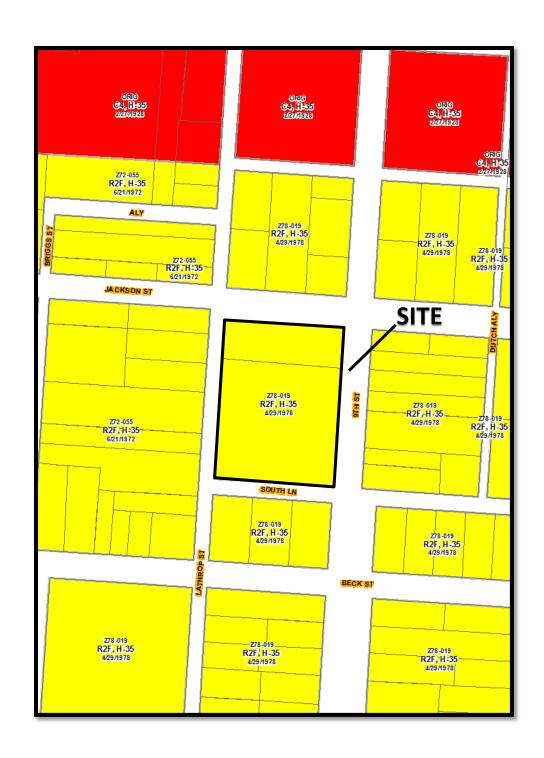

### 601 S. 9th Street

The applicant, Hondros Family of Companies, files this council variance request to foster the redevelopment of the subject property in a manner consistent with the existing built environment of the neighborhood. With this request the applicant commits to the site plan, and the buildings developed shall be substantially similar to the architectural elevations and renderings submitted. This proposal is consistent with the recommendations of the South Side Area Plan, and will provide condominium residential uses on this property.

### C.C. 3332.037 R-2F residential district.

To allow an 18-unit multiple dwelling development, consisting of 6 three-unit dwellings, on a newly created parcel created by combining four parcels in the R-2F district where this zoning district only allows two-family and single family dwellings.

### C.C. 3332.21(E), Building lines.

This section provides for a minimum building setback of 10 feet, here the applicant proposes setbacks of 3.1 feet on Jackson Street, and 4.5 feet along S. 9<sup>th</sup> Street.

### C.C. 3332.285, Perimeter yard.

This section provides for a perimeter yard of 20 feet, the applicant proposes 3.1 feet along the south property line, and 4.5 feet along the west property line.