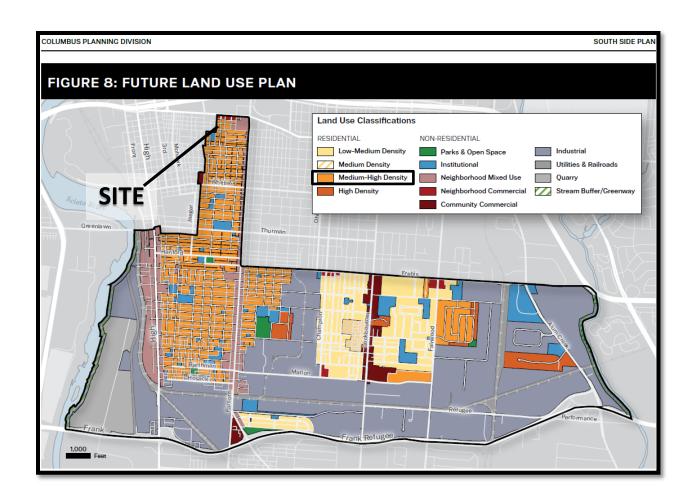

### 601 S. 9th Street

The applicant, Hondros Family of Companies, files this council variance request to foster the redevelopment of the subject property in a manner consistent with the existing built environment of the neighborhood. With this request the applicant commits to the site plan, and the buildings developed shall be substantially similar to the architectural elevations and renderings submitted. This proposal is consistent with the recommendations of the South Side Area Plan, and will provide condominium residential uses on this property.