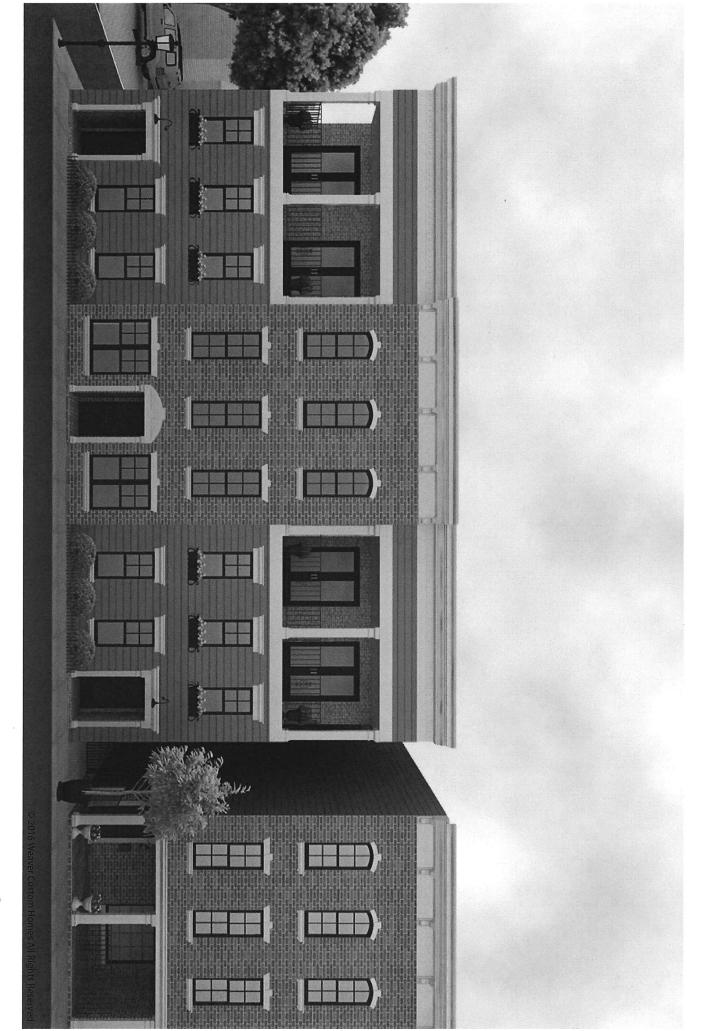

### 601 S. 9th Street

The applicant, Hondros Family of Companies, files this council variance request to foster the redevelopment of the subject property in a manner consistent with the existing built environment of the neighborhood. With this request the applicant commits to the site plan, and the buildings developed shall be substantially similar to the architectural elevations and renderings submitted. This proposal is consistent with the recommendations of the South Side Area Plan, and will provide condominium residential uses on this property.

Variance requests of this nature are appropriate in this neighborhood and allow an applicant to make commitments to delivering the product represented on site plans and architecture through the process. Further such variance requests are necessary for most, if not all, urban redevelopment in established neighborhoods The following variances are necessary:

### C.C. 3332.037 R-2F residential district.

To allow an 18-unit multiple dwelling development, consisting of 6 three-unit dwellings, on a newly created parcel created by combining four parcels in the R-2F district where this zoning district only allows two-family and single family dwellings.

The applicant's goal with this redevelopment is to provide an upscale condominium development to appeal to employees of nearby Children's Hospital, and who work downtown Columbus. Children's Hospital is in the midst of a vast expansion, and they will be hiring more and more staff in the near future. The location and price point of this product makes it very appealing to doctors and other medical staff who need to reside in close proximity to the hospital. Within less than five minutes' time, residents of this complex could be at the Hospital. The design and amenities of this complex make it very attractive to doctors or others in the health care industry.