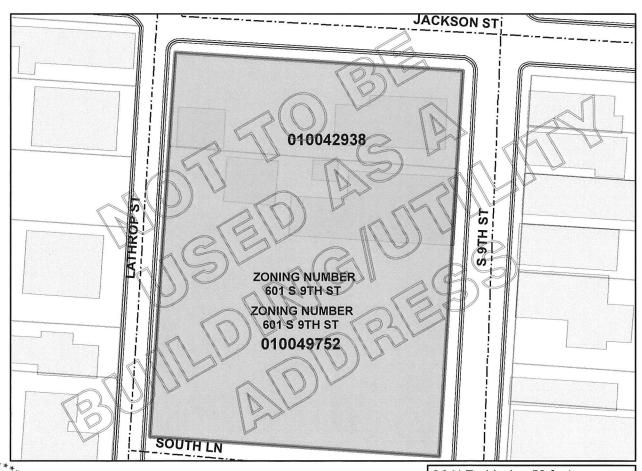

### 601 S. 9th Street

The applicant, Hondros Family of Companies, files this council variance request to foster the redevelopment of the subject property in a manner consistent with the existing built environment of the neighborhood. With this request the applicant commits to the site plan, and the buildings developed shall be substantially similar to the architectural elevations and renderings submitted. This proposal is consistent with the recommendations of the South Side Area Plan, and will provide condominium residential uses on this property.

### C.C. 3332.037 R-2F residential district.

To allow an 18-unit multiple dwelling development, consisting of 6 three-unit dwellings, on a newly created parcel created by combining four parcels in the R-2F district where this zoning district only allows two-family and single family dwellings.

### C.C. 3332.14, R-2F area district requirements.

This section requires 3,000 square feet of lot space per dwelling unit, here the applicant is requesting 18 units, 1 per 1,666 square feet of lot space.

### C.C. 3332.18(D), Basis of computing area.

This section provides for a lot coverage not to exceed 50% of the lot area, the applicant proposes lot coverage of approximately 61.2%.

### C.C. 3332.21(E), Building lines.

This section provides for a minimum building setback of 10 feet, here the applicant proposes setbacks of 3.1 feet on Jackson Street, and 4.5 feet along S. 9<sup>th</sup> Street.

### C.C. 3332.285, Perimeter yard.

This section provides for a perimeter yard of 20 feet, the applicant proposes 3.1 feet along the south property line, and 4.5 feet along the west property line.

### C.C. 3321.05(A)(1), (B)(1), and (B)(2), Vision clearance.

Vision clearance requires a 10 foot X 10 foot vision clearance triangle at the intersection of driveways and public streets and a 30 foot X 30 foot vision clearance at street intersections. The applicant proposes encroachments into these vision clearance triangles as depicted on the Site Plan.