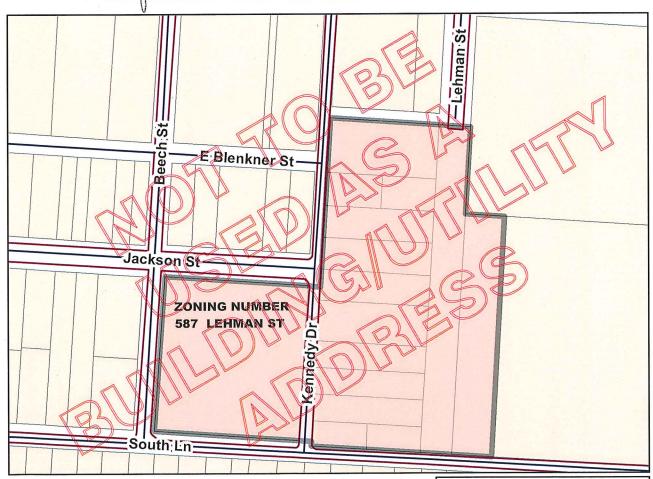

## **ZONING NUMBER**

The Zoning Number Contained on This Form is Herein Certified to Obtain Zoning, Rezoning, and Variances, and is NOT to be Used for the Securing of Building & Utility Permits

Parcel ID: 010004935 010 045105

**Zoning Number: 587** 

Street Name: LEHMAN ST

Lot Number: N/A

Subdivision: N/A

Requested By: <u>NEW AVENUE ARCHITECTS (MICHAEL J MAISTROS)</u>

Issued By: ( ) Date: 10/9/2015

JAMES D. YOUNG, P.E., ADMINISTRATOR DIVISION OF INFRASTRUCTURE MANAGEMENT COLUMBUS, OHIO

SCALE: 1 inch = 120 feet

GIS FILE NUMBER: 46517