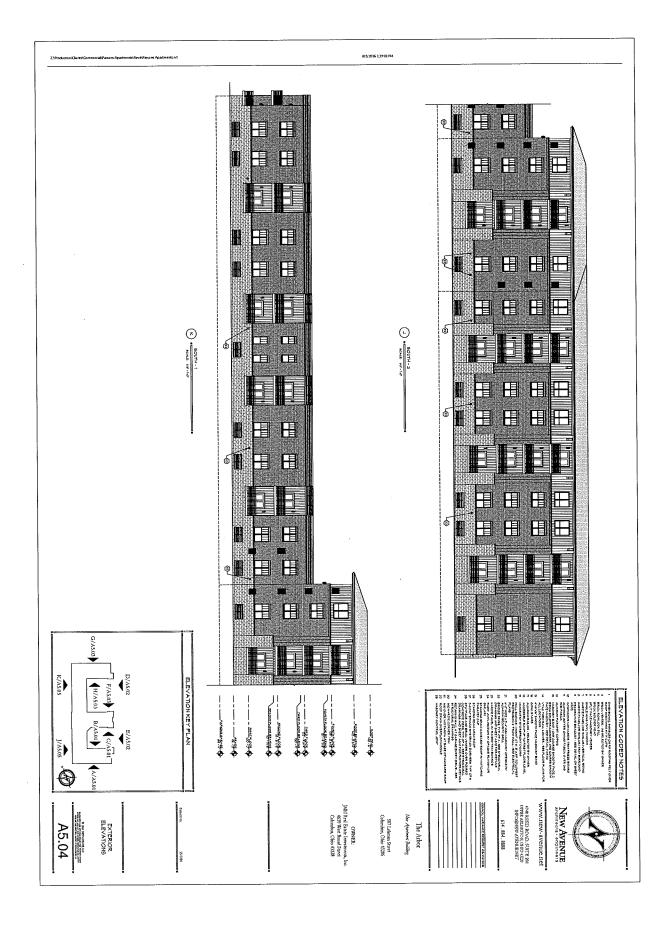

#### The Arbor Apartments

#### **Revised Council Variance Requests**

August 2, 2016

This Council Variance is requested for the following items:

#### 1. Commercial Access to Property - Section 3333.03

The current building design allows for Jackson Street to continue from the west side of the building, under the bridge, and connect to Lehman Street and the neighboring access road for CVS and the Fitness Lofts building. Section 3333.03 prohibits this commercial access being located on residentially zoned property. However, this connection was provided through the subject property in an effort as to not block the connection from the residential area to the commercial areas near Livingston and Parsons, which was described as being important to both the neighborhood commission (Schumacher Place) and the Area Commission (South Side Area Commission).

#### 2. Landscaping and Screening - Section 3312.21

Section 3312.21 requires one (1) tree per ten (10) parking spaces, which shall be accommodated with a combined total minimum number of twenty-four (24) trees that shall be provided throughout the site and along the street. Six (6) trees would be required for the surface parking spaces being added to the site. The Developer has chosen to name the property "The Arbor", so every effort shall be made to provide the maximum amount of trees around the site.

#### 3. Dumpster location and screening within the perimeter yard - Section 3321.01

While Section 3321.01 requires the dumpster to not be located within and required yard, the current design has the dumpster enclosure located approximately 10 feet from the East property line and fully screened by a masonry wall on three side and hinged access gates on the West side. This requires a variance request of approximately 15 feet into the perimeter yard of 25 feet.

#### 4. Landscaping - Section 3321.07(B)

Section 3321.07(B) requires one (1) tree per ten (10) residential units, which shall be accommodated with a combined total minimum number of twenty-four (24) trees that shall be provided throughout the site and along the street. Seventeen (17) trees would be required based on the proposed number of dwelling units (163).

#### 5. Parking within the perimeter yard - Section 3333.255

Section 3333.255 requires a minimum perimeter yard of 25 feet. However, the urban friendly design of the building creates the need to reduce this distance for driveways, parking, and some accessory structures related to the complex.