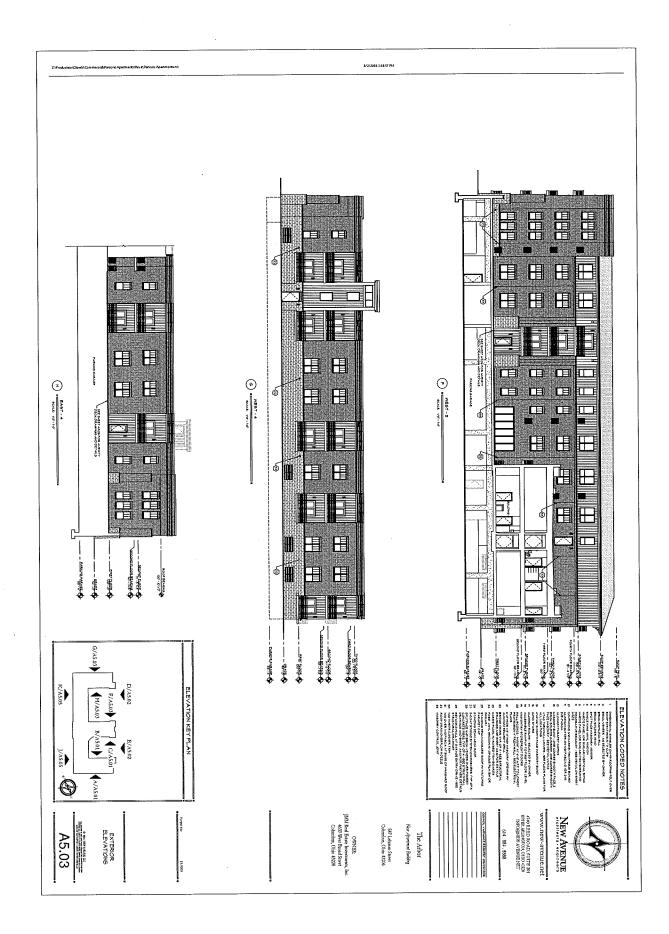

#### The Arbor Apartments

#### **Revised Council Variance Requests**

August 2, 2016

This Council Variance is requested for the following items:

#### 1. Commercial Access to Property - Section 3333.03

The current building design allows for Jackson Street to continue from the west side of the building, under the bridge, and connect to Lehman Street and the neighboring access road for CVS and the Fitness Lofts building. Section 3333.03 prohibits this commercial access being located on residentially zoned property. However, this connection was provided through the subject property in an effort as to not block the connection from the residential area to the commercial areas near Livingston and Parsons, which was described as being important to both the neighborhood commission (Schumacher Place) and the Area Commission (South Side Area Commission).

#### 2. Landscaping and Screening - Section 3312.21

Section 3312.21 requires one (1) tree per ten (10) parking spaces, which shall be accommodated with a combined total minimum number of twenty-four (24) trees that shall be provided throughout the site and along the street. Six (6) trees would be required for the surface parking spaces being added to the site. The Developer has chosen to name the property "The Arbor", so every effort shall be made to provide the maximum amount of trees around the site.

#### 3. Dumpster location and screening within the perimeter yard - Section 3321.01

While Section 3321.01 requires the dumpster to not be located within and required yard, the current design has the dumpster enclosure located approximately 10 feet from the East property line and fully screened by a masonry wall on three side and hinged access gates on the West side. This requires a variance request of approximately 15 feet into the perimeter yard of 25 feet.

#### 4. Landscaping - Section 3321.07(B)

Section 3321.07(B) requires one (1) tree per ten (10) residential units, which shall be accommodated with a combined total minimum number of twenty-four (24) trees that shall be provided throughout the site and along the street. Seventeen (17) trees would be required based on the proposed number of dwelling units (163).

#### 5. Parking within the perimeter yard - Section 3333.255

Section 3333.255 requires a minimum perimeter yard of 25 feet. However, the urban friendly design of the building creates the need to reduce this distance for driveways, parking, and some accessory structures related to the complex.