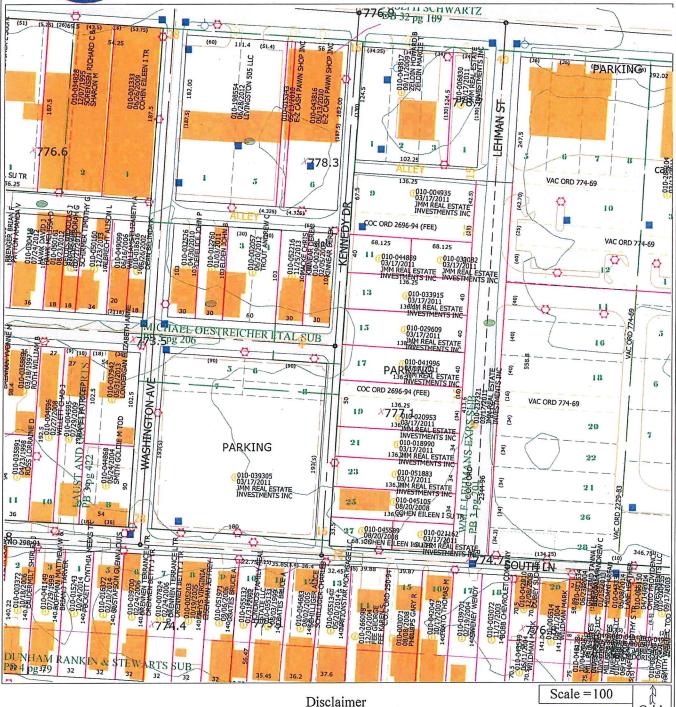

### CLARENCE E MINGO II FRANKLIN COUNTY AUDITOR

MAP ID: S

DATE:

10/2/15

This map is prepared for the real property inventory within this county. It is compiled from recorded deeds, survey plats, and other public records and data. Users of this map are notified that the public primary information sources should be consulted for verification of the information contained on this map. The county and the mapping companies assume no legal responsibilities for the information contained on this map. Please notify the Franklin County GIS Division of any discrepancies.

Real Estate / GIS Department

CV16-051 587 Lehman Street Approximately 3.04 acres

CV16-051 587 Lehman Street Approximately 3.04 acres