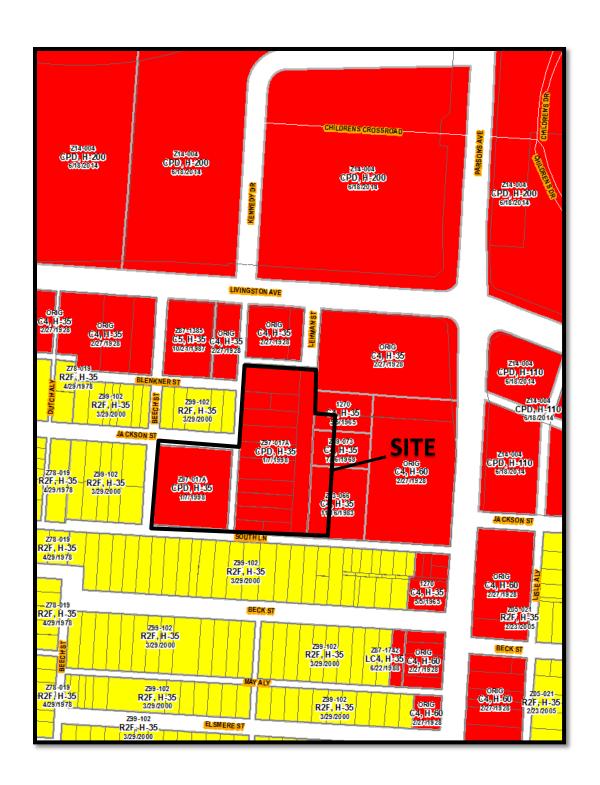

Real Estate / GIS Department

CV16-051 587 Lehman Street Approximately 3.04 acres

CV16-051 587 Lehman Street Approximately 3.04 acres