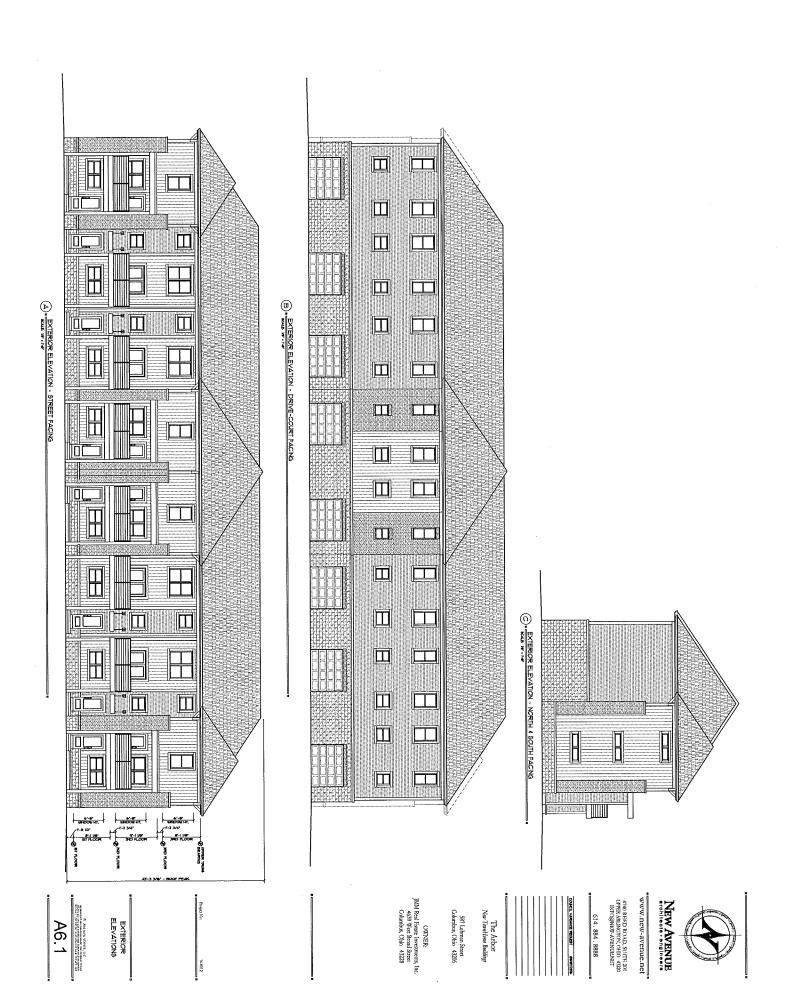

#### The Arbor Apartments

#### **Revised Council Variance Requests**

August 2, 2016

This Council Variance is requested for the following items:

#### 1. Commercial Access to Property - Section 3333.03

The current building design allows for Jackson Street to continue from the west side of the building, under the bridge, and connect to Lehman Street and the neighboring access road for CVS and the Fitness Lofts building. Section 3333.03 prohibits this commercial access being located on residentially zoned property. However, this connection was provided through the subject property in an effort as to not block the connection from the residential area to the commercial areas near Livingston and Parsons, which was described as being important to both the neighborhood commission (Schumacher Place) and the Area Commission (South Side Area Commission).

#### 2. Landscaping and Screening - Section 3312.21

Section 3312.21 requires one (1) tree per ten (10) parking spaces, which shall be accommodated with a combined total minimum number of twenty-four (24) trees that shall be provided throughout the site and along the street. Six (6) trees would be required for the surface parking spaces being added to the site. The Developer has chosen to name the property "The Arbor", so every effort shall be made to provide the maximum amount of trees around the site.

#### 3. Dumpster location and screening within the perimeter yard - Section 3321.01

While Section 3321.01 requires the dumpster to not be located within and required yard, the current design has the dumpster enclosure located approximately 10 feet from the East property line and fully screened by a masonry wall on three side and hinged access gates on the West side. This requires a variance request of approximately 15 feet into the perimeter yard of 25 feet.

#### 4. Landscaping - Section 3321.07(B)

Section 3321.07(B) requires one (1) tree per ten (10) residential units, which shall be accommodated with a combined total minimum number of twenty-four (24) trees that shall be provided throughout the site and along the street. Seventeen (17) trees would be required based on the proposed number of dwelling units (163).

#### 5. Parking within the perimeter yard - Section 3333.255

Section 3333.255 requires a minimum perimeter yard of 25 feet. However, the urban friendly design of the building creates the need to reduce this distance for driveways, parking, and some accessory structures related to the complex.