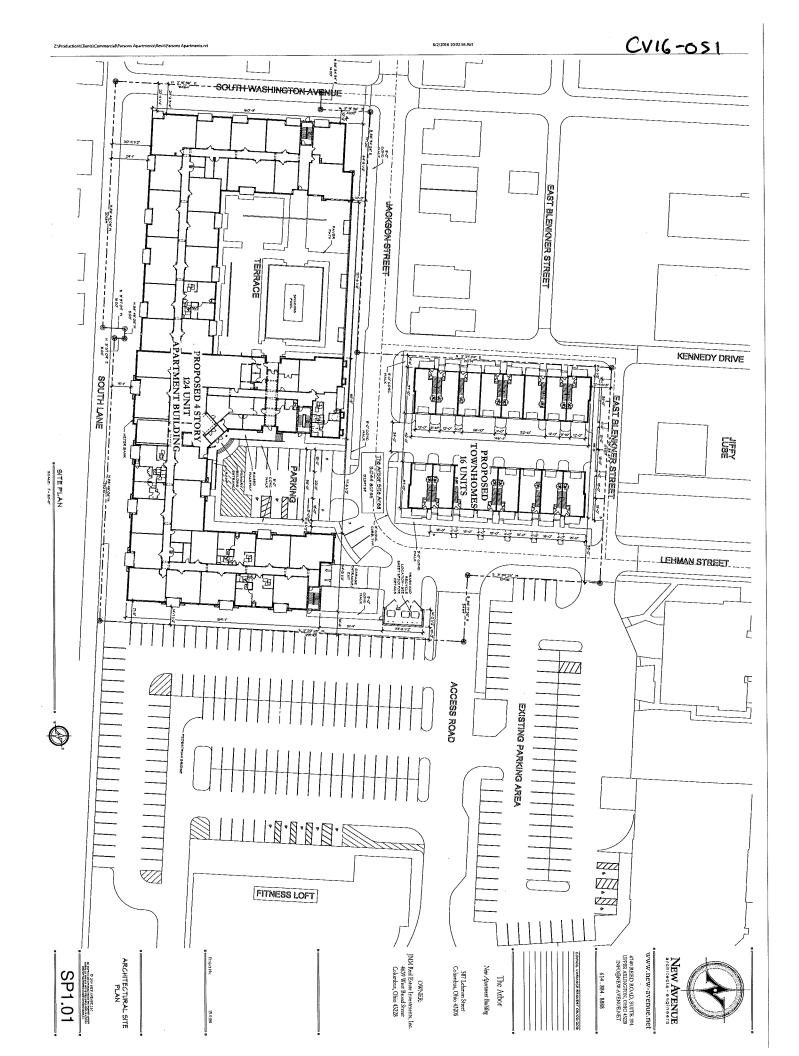

#### The Arbor Apartments

#### **Revised Council Variance Requests**

August 2, 2016

This Council Variance is requested for the following items:

#### 1. Commercial Access to Property - Section 3333.03

The current building design allows for Jackson Street to continue from the west side of the building, under the bridge, and connect to Lehman Street and the neighboring access road for CVS and the Fitness Lofts building. Section 3333.03 prohibits this commercial access being located on residentially zoned property. However, this connection was provided through the subject property in an effort as to not block the connection from the residential area to the commercial areas near Livingston and Parsons, which was described as being important to both the neighborhood commission (Schumacher Place) and the Area Commission (South Side Area Commission).

#### 2. Landscaping and Screening - Section 3312.21

Section 3312.21 requires one (1) tree per ten (10) parking spaces, which shall be accommodated with a combined total minimum number of twenty-four (24) trees that shall be provided throughout the site and along the street. Six (6) trees would be required for the surface parking spaces being added to the site. The Developer has chosen to name the property "The Arbor", so every effort shall be made to provide the maximum amount of trees around the site.

#### 3. Dumpster location and screening within the perimeter yard - Section 3321.01

While Section 3321.01 requires the dumpster to not be located within and required yard, the current design has the dumpster enclosure located approximately 10 feet from the East property line and fully screened by a masonry wall on three side and hinged access gates on the West side. This requires a variance request of approximately 15 feet into the perimeter yard of 25 feet.

#### 4. Landscaping - Section 3321.07(B)

Section 3321.07(B) requires one (1) tree per ten (10) residential units, which shall be accommodated with a combined total minimum number of twenty-four (24) trees that shall be provided throughout the site and along the street. Seventeen (17) trees would be required based on the proposed number of dwelling units (163).

#### 5. Parking within the perimeter yard - Section 3333.255

Section 3333.255 requires a minimum perimeter yard of 25 feet. However, the urban friendly design of the building creates the need to reduce this distance for driveways, parking, and some accessory structures related to the complex.