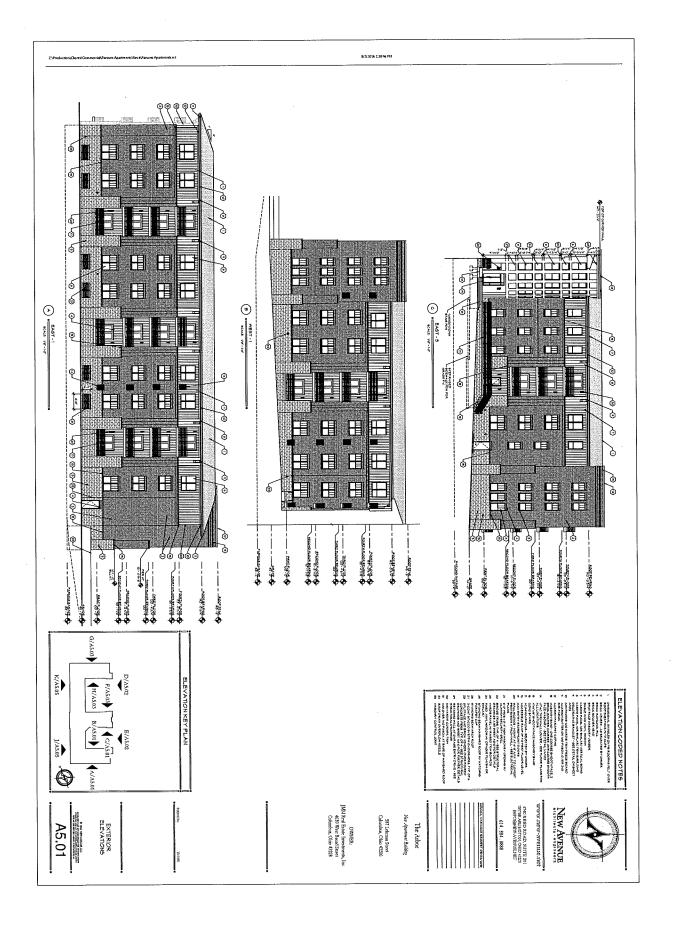

#### The Arbor Apartments

#### **Revised Council Variance Requests**

August 2, 2016

This Council Variance is requested for the following items:

#### 1. Commercial Access to Property - Section 3333.03

The current building design allows for Jackson Street to continue from the west side of the building, under the bridge, and connect to Lehman Street and the neighboring access road for CVS and the Fitness Lofts building. Section 3333.03 prohibits this commercial access being located on residentially zoned property. However, this connection was provided through the subject property in an effort as to not block the connection from the residential area to the commercial areas near Livingston and Parsons, which was described as being important to both the neighborhood commission (Schumacher Place) and the Area Commission (South Side Area Commission).

#### 2. Landscaping and Screening - Section 3312.21

Section 3312.21 requires one (1) tree per ten (10) parking spaces, which shall be accommodated with a combined total minimum number of twenty-four (24) trees that shall be provided throughout the site and along the street. Six (6) trees would be required for the surface parking spaces being added to the site. The Developer has chosen to name the property "The Arbor", so every effort shall be made to provide the maximum amount of trees around the site.

#### 3. Dumpster location and screening within the perimeter yard - Section 3321.01

While Section 3321.01 requires the dumpster to not be located within and required yard, the current design has the dumpster enclosure located approximately 10 feet from the East property line and fully screened by a masonry wall on three side and hinged access gates on the West side. This requires a variance request of approximately 15 feet into the perimeter yard of 25 feet.

#### 4. Landscaping - Section 3321.07(B)

Section 3321.07(B) requires one (1) tree per ten (10) residential units, which shall be accommodated with a combined total minimum number of twenty-four (24) trees that shall be provided throughout the site and along the street. Seventeen (17) trees would be required based on the proposed number of dwelling units (163).

#### 5. Parking within the perimeter yard - Section 3333.255

Section 3333.255 requires a minimum perimeter yard of 25 feet. However, the urban friendly design of the building creates the need to reduce this distance for driveways, parking, and some accessory structures related to the complex.