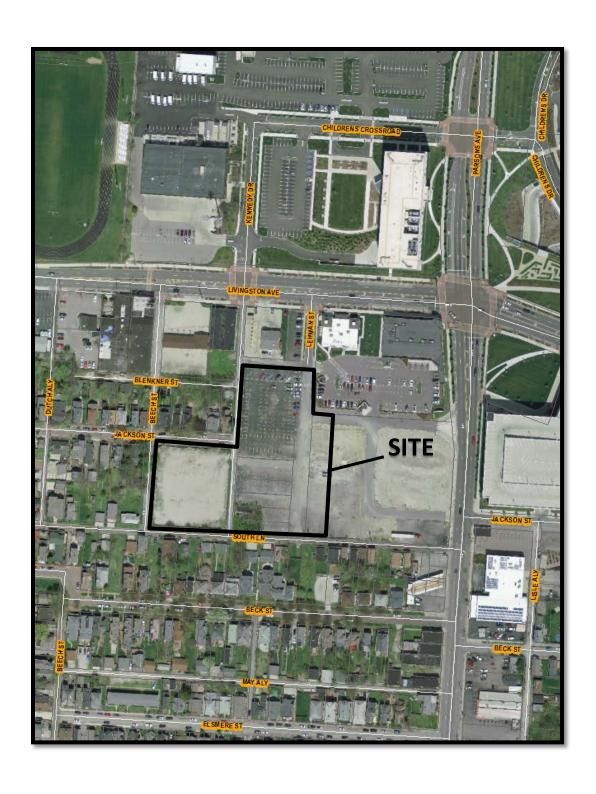

Real Estate / GIS Department

CV16-051 587 Lehman Street Approximately 3.04 acres

CV16-051 587 Lehman Street Approximately 3.04 acres