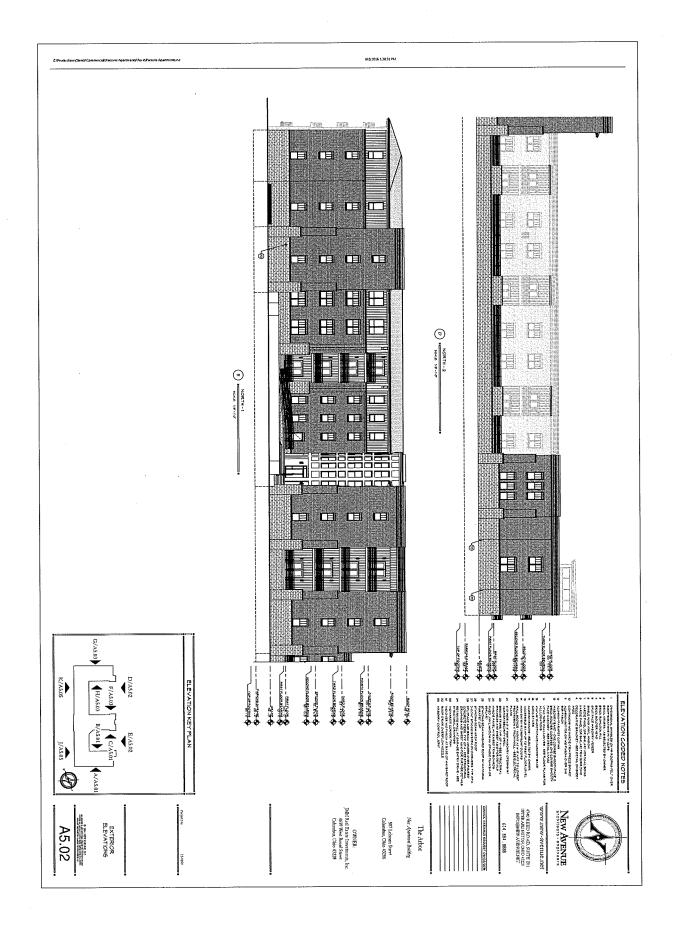

#### The Arbor Apartments

#### **Revised Council Variance Requests**

August 2, 2016

This Council Variance is requested for the following items:

#### 1. Commercial Access to Property - Section 3333.03

The current building design allows for Jackson Street to continue from the west side of the building, under the bridge, and connect to Lehman Street and the neighboring access road for CVS and the Fitness Lofts building. Section 3333.03 prohibits this commercial access being located on residentially zoned property. However, this connection was provided through the subject property in an effort as to not block the connection from the residential area to the commercial areas near Livingston and Parsons, which was described as being important to both the neighborhood commission (Schumacher Place) and the Area Commission (South Side Area Commission).

#### 2. Landscaping and Screening - Section 3312.21

Section 3312.21 requires one (1) tree per ten (10) parking spaces, which shall be accommodated with a combined total minimum number of twenty-four (24) trees that shall be provided throughout the site and along the street. Six (6) trees would be required for the surface parking spaces being added to the site. The Developer has chosen to name the property "The Arbor", so every effort shall be made to provide the maximum amount of trees around the site.

#### 3. Dumpster location and screening within the perimeter yard - Section 3321.01

While Section 3321.01 requires the dumpster to not be located within and required yard, the current design has the dumpster enclosure located approximately 10 feet from the East property line and fully screened by a masonry wall on three side and hinged access gates on the West side. This requires a variance request of approximately 15 feet into the perimeter yard of 25 feet.

#### 4. Landscaping - Section 3321.07(B)

Section 3321.07(B) requires one (1) tree per ten (10) residential units, which shall be accommodated with a combined total minimum number of twenty-four (24) trees that shall be provided throughout the site and along the street. Seventeen (17) trees would be required based on the proposed number of dwelling units (163).

#### 5. Parking within the perimeter yard - Section 3333.255

Section 3333.255 requires a minimum perimeter yard of 25 feet. However, the urban friendly design of the building creates the need to reduce this distance for driveways, parking, and some accessory structures related to the complex.