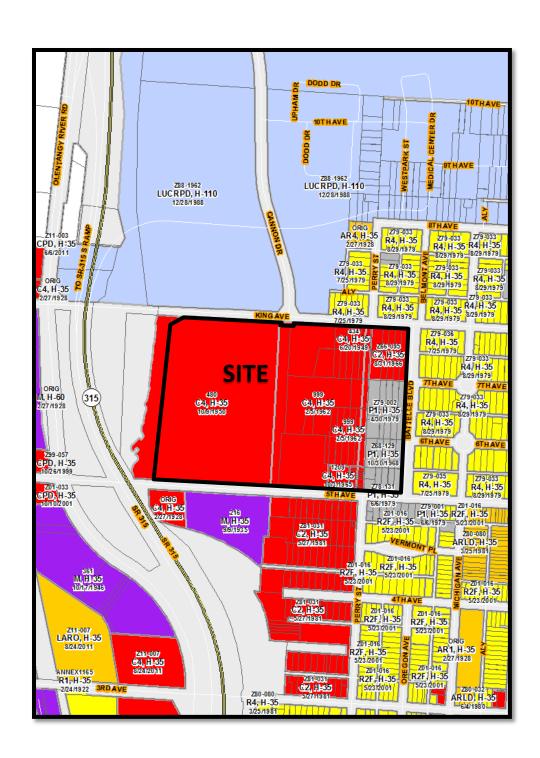

to a point;

South 64° 04' 27" East, a distance of 9.79 feet to a point;

South 22° 21' 35" East, a distance of 38.04 feet to a point;

South 86° 57' 16" East, a distance of 71.70 feet to a point;

North 17º 11' 50" East, a distance of 26.73 feet to a point;

North 59° 02' 16" East, a distance of 21.90 feet to a point;

South 86° 57' 17" East, a distance of 208.31 feet to a point;

North 03° 02' 44" East, a distance of 5.00 feet to a point; and

South 86° 57' 16" East, a distance of 496.28 feet to a point in said westerly right-of-way line;

Thence South 03° 04' 04" West, with said westerly right-of-way line, a distance of 1042.80 feet to the POINT OF BEGINNING, containing 36.2 acres, more or less.

EVANS, MECHWART, HAMBLETON & TILTON, INC.

MAK:bk 36\_2 &c 20160480-VS-EXHB-ZONE-01.doc





Z16-042 505 King Avenue Approximately 36.2 acres C-2, C-4 & P-1 to UCRPD



Z16-042 505 King Avenue Approximately 36.2 acres C-2, C-4 & P-1 to UCRPD



Z16-042 505 King Avenue Approximately 36.2 acres C-2, C-4 & P-1 to UCRPD