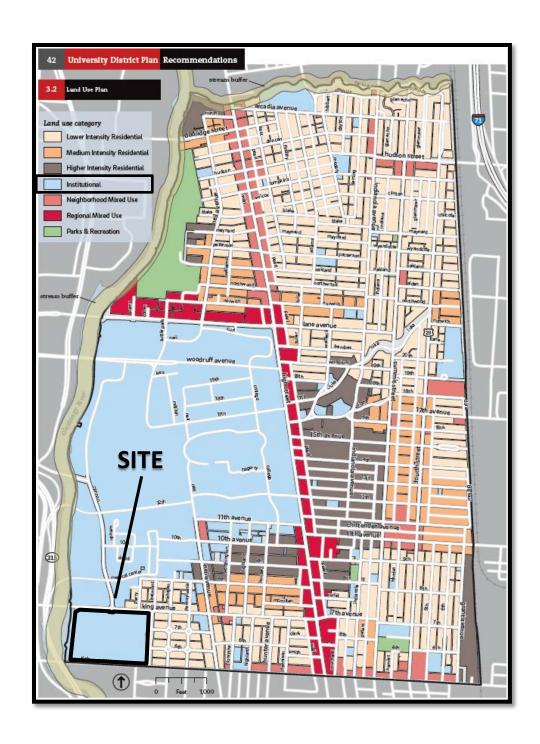

# ZONING DESCRIPTION 36.2 ACRES

Situated in the State of Ohio, County of Franklin, City of Columbus, lying in Quarter Township 3, Township 1, Range 18, United States Military Lands and being all of that tract of land conveyed to Battle Memorial Institute by deed of record in Deed Book 1566, Page 497 and part of those subdivisions entitled "Dennison Park Addition", of record in Plat Book 4, Page 106 and "Annex to Dennison Park Addition", of record in Plat Book 4, Page 406 (all references are to the records of the Recorder's Office, Franklin County, Ohio) and being more particularly described as follows: