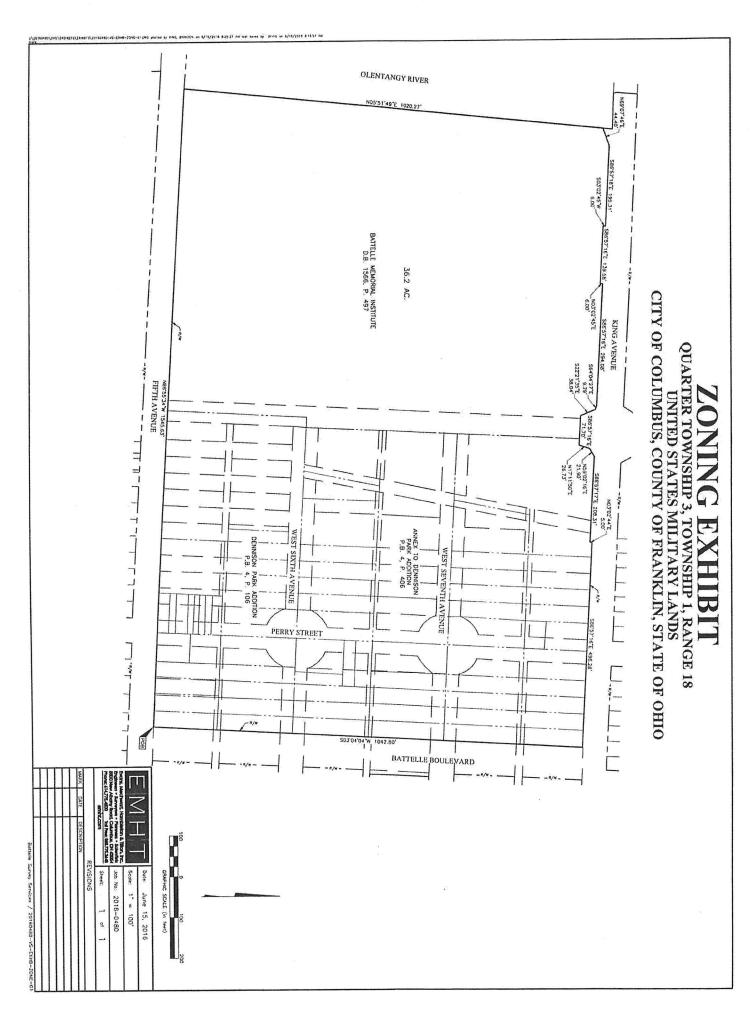

# ZONING DESCRIPTION 36.2 ACRES

Situated in the State of Ohio, County of Franklin, City of Columbus, lying in Quarter Township 3, Township 1, Range 18, United States Military Lands and being all of that tract of land conveyed to Battle Memorial Institute by deed of record in Deed Book 1566, Page 497 and part of those subdivisions entitled "Dennison Park Addition", of record in Plat Book 4, Page 106 and "Annex to Dennison Park Addition", of record in Plat Book 4, Page 406 (all references are to the records of the Recorder's Office, Franklin County, Ohio) and being more particularly described as follows:

BEGINNING at the intersection of the northerly right-of-way line of Fifth Avenue with the westerly right-of-way line of Battelle Boulevard;

Thence North 86° 55' 34" West, with said northerly right-of-way line, a distance of 1545.63 feet to the southwesterly corner of said Battle Memorial Institute tract;

Thence North 05° 51' 49" East, with the westerly line of said Battle Memorial Institute tract, a distance of 1020.27 feet to a point in the southerly right-of-way line of King Avenue;

Thence with said southerly right-of-way line, the following courses and distances:

North 69° 07' 46" East, a distance of 44.40 feet to a point;

South 86° 57' 18" East, a distance of 195.31 feet to a point;

South 03° 02' 45" West, a distance of 6.00 feet to a point;

South 86° 57' 16" East, a distance of 139.58 feet to a point;

North 03° 02' 45" East, a distance of 6.00 feet to a point;

South 86° 57' 16" East, a distance of 294.08 feet to a point;

South 64° 04' 27" East, a distance of 9.79 feet to a point;

South 22° 21' 35" East, a distance of 38.04 feet to a point;

South 86° 57' 16" East, a distance of 71.70 feet to a point;

North 17º 11' 50" East, a distance of 26.73 feet to a point;

North 59° 02' 16" East, a distance of 21.90 feet to a point;

South 86° 57' 17" East, a distance of 208.31 feet to a point;

North 03° 02' 44" East, a distance of 5.00 feet to a point; and

South 86° 57' 16" East, a distance of 496.28 feet to a point in said westerly right-of-way line;

Thence South 03° 04' 04" West, with said westerly right-of-way line, a distance of 1042.80 feet to the POINT OF BEGINNING, containing 36.2 acres, more or less.

EVANS, MECHWART, HAMBLETON & TILTON, INC.

MAK:bk 36\_2 &c 20160480-VS-EXHB-ZONE-01.doc

Z16-042 505 King Avenue Approximately 36.2 acres C-2, C-4 & P-1 to UCRPD

Z16-042 505 King Avenue Approximately 36.2 acres C-2, C-4 & P-1 to UCRPD