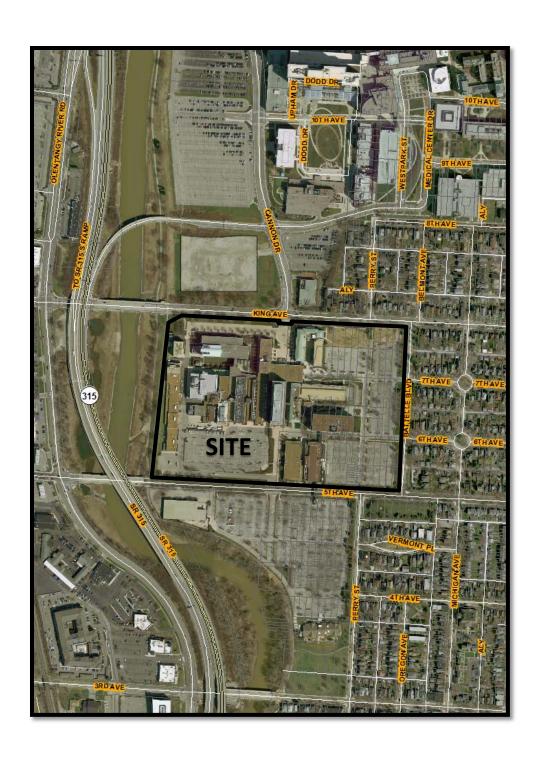

# ZONING DESCRIPTION 36.2 ACRES

Situated in the State of Ohio, County of Franklin, City of Columbus, lying in Quarter Township 3, Township 1, Range 18, United States Military Lands and being all of that tract of land conveyed to Battle Memorial Institute by deed of record in Deed Book 1566, Page 497 and part of those subdivisions entitled "Dennison Park Addition", of record in Plat Book 4, Page 106 and "Annex to Dennison Park Addition", of record in Plat Book 4, Page 406 (all references are to the records of the Recorder's Office, Franklin County, Ohio) and being more particularly described as follows:

BEGINNING at the intersection of the northerly right-of-way line of Fifth Avenue with the westerly right-of-way line of Battelle Boulevard;

Thence North 86° 55' 34" West, with said northerly right-of-way line, a distance of 1545.63 feet to the southwesterly corner of said Battle Memorial Institute tract;