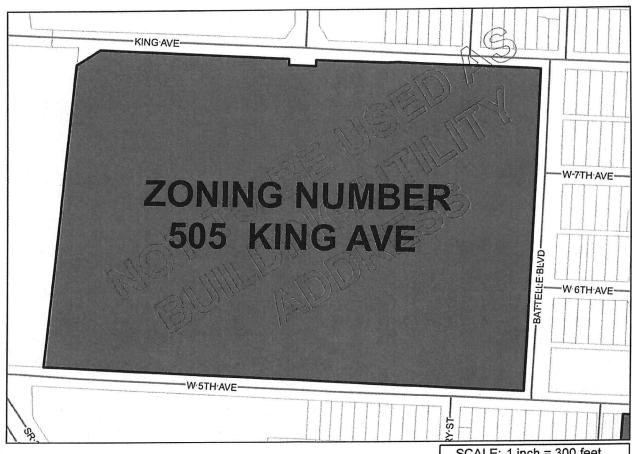

# City of Columbus Zoning Plat

# **ZONING NUMBER**

The Zoning Number Contained on This Form is Herein Certified to Obtain Zoning, Rezoning, and Variances, and is NOT to be Used for the Securing of Building & Utility Permits

Parcel ID: 010013627 + MULTIPLE

**Zoning Number: 505** 

Street Name: KING AVE

Lot Number: N/A

Subdivision: N/A

Requested By: BAILEY | CAVALIERI (CRAIG HARTPENCE)

Issued By: Cassardra Campeu Date: 7/15/2016

FRANK D, WILLIAMS, ADMINISTRATOR
DIVISION OF INFRASTRUCTURE MANAGEMENT
COLUMBUS, OHIO

SCALE: 1 inch = 300 feet GIS FILE NUMBER: 68710

216-042