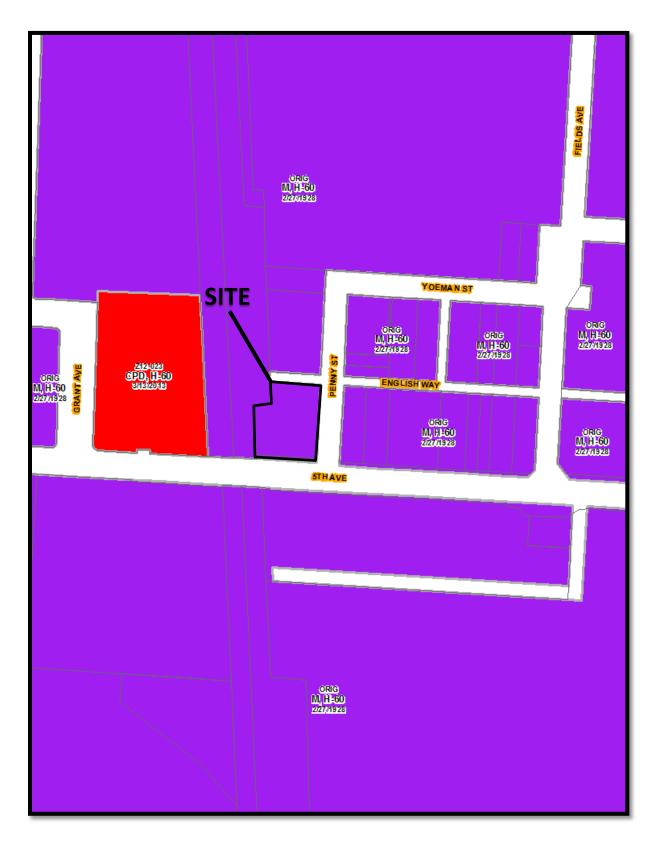

ar (30" long) with yellow plastic cap stamped "R/W DYNOTEC, INC" and are to be placed at the completion of construction by the City of Columbus Survey Department.

The centerline described in this document refers to the centerline of construction as shown on the City of Columbus roadway plan "Fifth Avenue Streetscape Improvements (2369 Dr. E)".

The basis of bearings in this description area based on the State Plane Coordinate system, Ohio South Zone, NAD83 (1986 adjustment), which were determined by GPS observations conducted by the Franklin County Engineer's Office occupying Franklin County Geodetic Survey Monuments FCGS FRANK 62 and FCGS FRANK 162, and holding the Fifth Avenue centerline of construction bearing from Grant Avenue to Corrugated Way as S 86 deg. 28' 07" E.



Ζ

CV16-064



CV16-064 420 East 5<sup>th</sup> Avenue Approximately 0.44 acres





CV16-064 420 East 5<sup>th</sup> Avenue Approximately 0.44 acres



CV16-064 420 East 5<sup>th</sup> Avenue Approximately 0.44 acres