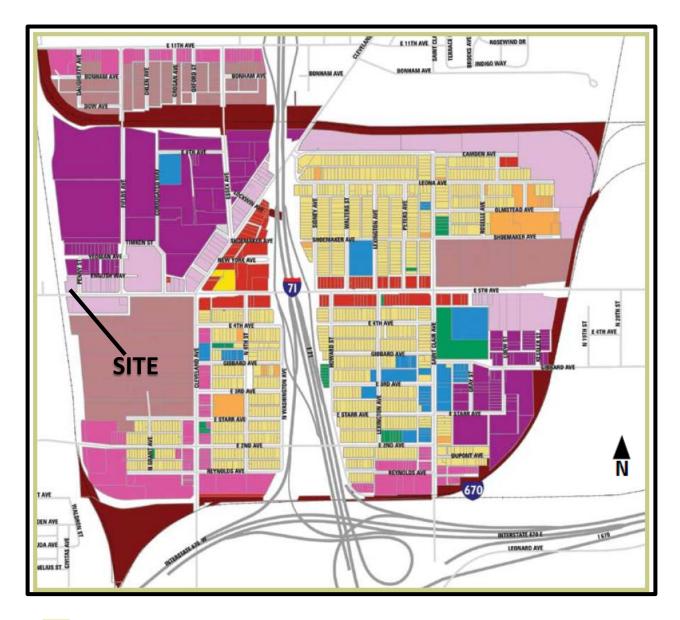

are to be placed at the completion of construction by the City of Columbus Survey Department.

The centerline described in this document refers to the centerline of construction as shown on the City of Columbus roadway plan "Fifth Avenue Streetscape Improvements (2369 Dr. E)".

The basis of bearings in this description area based on the State Plane Coordinate system, Ohio South Zone, NAD83 (1986 adjustment), which were determined by GPS observations conducted by the Franklin County Engineer's Office occupying Franklin County Geodetic Survey Monuments FCGS FRANK 62 and FCGS FRANK 162, and holding the Fifth Avenue centerline of construction bearing from Grant Avenue to Corrugated Way as S 86 deg. 28' 07" E.



Ζ

CV16-064



CV16-064 420 East 5<sup>th</sup> Avenue Approximately 0.44 acres





CV16-064 420 East 5<sup>th</sup> Avenue Approximately 0.44 acres



CV16-064 420 East 5<sup>th</sup> Avenue Approximately 0.44 acres