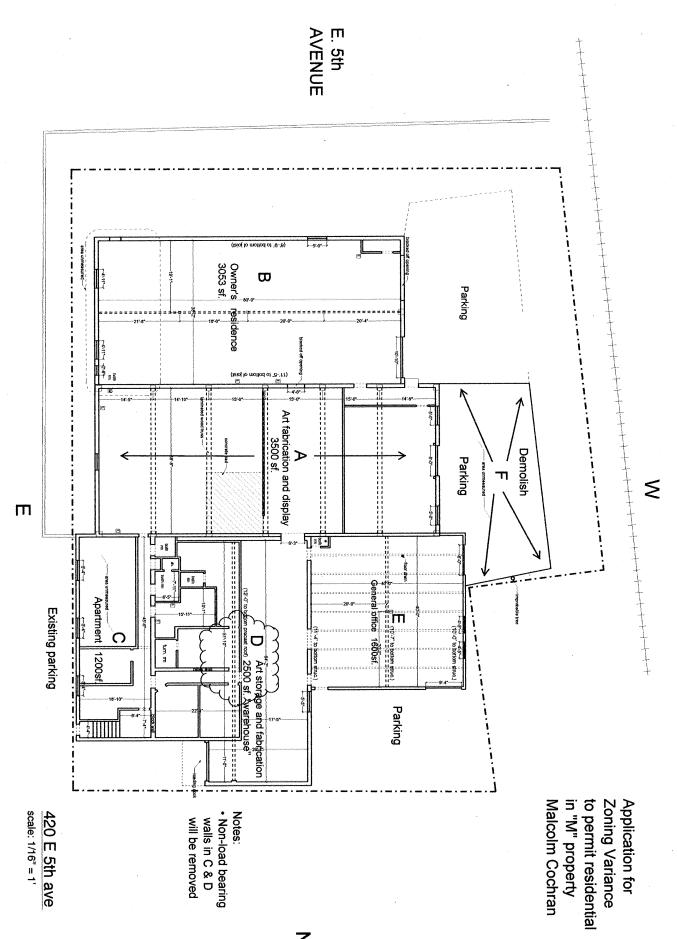

et are 5/8" rebar (30" long) with yellow plastic cap stamped "R/W DYNOTEC, INC" and are to be placed at the completion of construction by the City of Columbus Survey Department.

The centerline described in this document refers to the centerline of construction as shown on the City of Columbus roadway plan "Fifth Avenue Streetscape Improvements (2369 Dr. E)".

The basis of bearings in this description area based on the State Plane Coordinate system, Ohio South Zone, NAD83 (1986 adjustment), which were determined by GPS observations conducted by the Franklin County Engineer's Office occupying Franklin County Geodetic Survey Monuments FCGS FRANK 62 and FCGS FRANK 162, and holding the Fifth Avenue centerline of construction bearing from Grant Avenue to Corrugated Way as S 86 deg. 28' 07" E.



Ζ

CV16-064



CV16-064 420 East 5<sup>th</sup> Avenue Approximately 0.44 acres





CV16-064 420 East 5<sup>th</sup> Avenue Approximately 0.44 acres



CV16-064 420 East 5<sup>th</sup> Avenue Approximately 0.44 acres