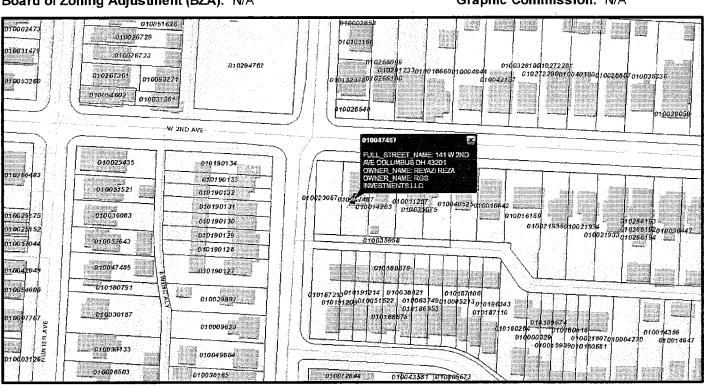

#### DEPARTMENT OF BUILDING AND ZONING SERVICES

One Stop Shop Zoning Report Date: Thu Jul 28 2016

General Zoning Inquiries: 614-645-8637

SITE INFORMATION

Address: 141 W 2ND AVE COLUMBUS OH 43201

Mailing Address: 4374 KENDALE RD

COLUMBUS OH 43220-4143

Owner: REYAZI REZA HOSTETLER ELAINE

Parcel Number: 010047487

ZONING INFORMATION

Zoning: Z73-168, Multi-family, ARLD

effective 1/9/1974, Height District H-35

Board of Zoning Adjustment (BZA): N/A

Commercial Overlay: N/A

Graphic Commission: N/A

Area Commission: N/A

Planning Overlay: N/A

Historic District: Victorian Village

Historic Site: No

Council Variance: N/A

Flood Zone: OUT