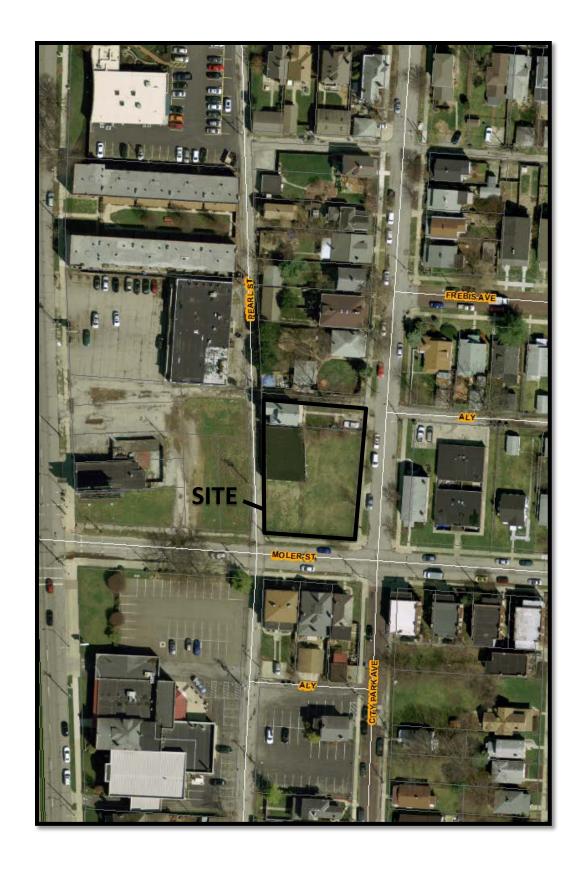

#### Board of Zoning Adjustment Application - Statement of Hardship

Zoning Number: 1315 City Park Avenue

Parcel IDs #010-046829, 010-047400

These parcels are located in Merion Village and within the Columbus Southside Area Commission and are bounded by City Park Avenue to the east, E. Moler Street to the south, S. Pearl Street to the west and an adjacent parcel to the north. The larger parcel to the south is currently zoned LAR-1, Apartment Residential and the smaller parcel to the north is currently zoned R2F, Residential. The existing LAR-1 zoning for the south parcel would permit an Apartment House use containing 5 or more dwelling units or a Dwelling use containing 3-4 dwelling units.