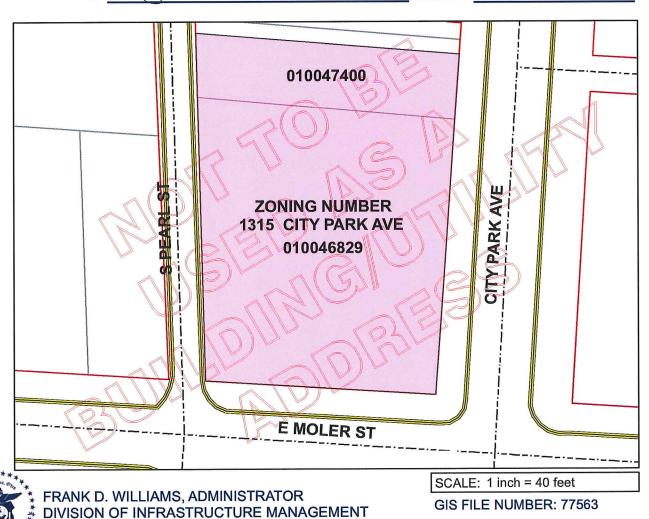

#### Zoning Number: 1315 City Park Avenue

#### Parcel IDs #010-046829, 010-047400

Parcels

010-046829, 010-047400

Existing zoning

LAR-1, Apartment Residential (Z06-024) - #010-046829

R2F, Residential (Z05-022) - #010-047400

Height district

Area Commission

#### Board of Zoning Adjustment Application - Statement of Hardship

Zoning Number: 1315 City Park Avenue

Parcel IDs #010-046829, 010-047400

These parcels are located in Merion Village and within the Columbus Southside Area Commission and are bounded by City Park Avenue to the east, E. Moler Street to the south, S. Pearl Street to the west and an adjacent parcel to the north. The larger parcel to the south is currently zoned LAR-1, Apartment Residential and the smaller parcel to the north is currently zoned R2F, Residential. The existing LAR-1 zoning for the south parcel would permit an Apartment House use containing 5 or more dwelling units or a Dwelling use containing 3-4 dwelling units.