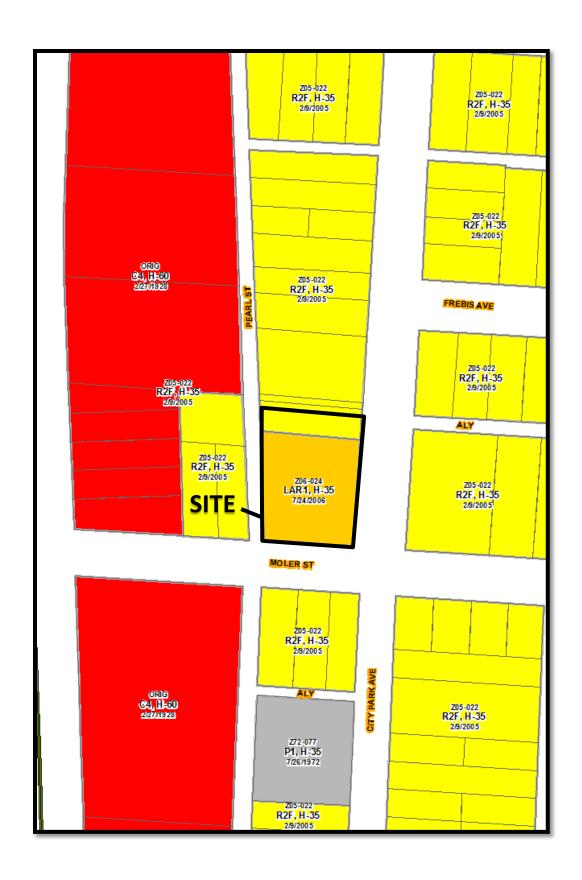

#### Board of Zoning Adjustment Application - Statement of Hardship

Zoning Number: 1315 City Park Avenue

Parcel IDs #010-046829, 010-047400

These parcels are located in Merion Village and within the Columbus Southside Area Commission and are bounded by City Park Avenue to the east, E. Moler Street to the south, S. Pearl Street to the west and an adjacent parcel to the north. The larger parcel to the south is currently zoned LAR-1, Apartment Residential and the smaller parcel to the north is currently zoned R2F, Residential. The existing LAR-1 zoning for the south parcel would permit an Apartment House use containing 5 or more dwelling units or a Dwelling use containing 3-4 dwelling units.