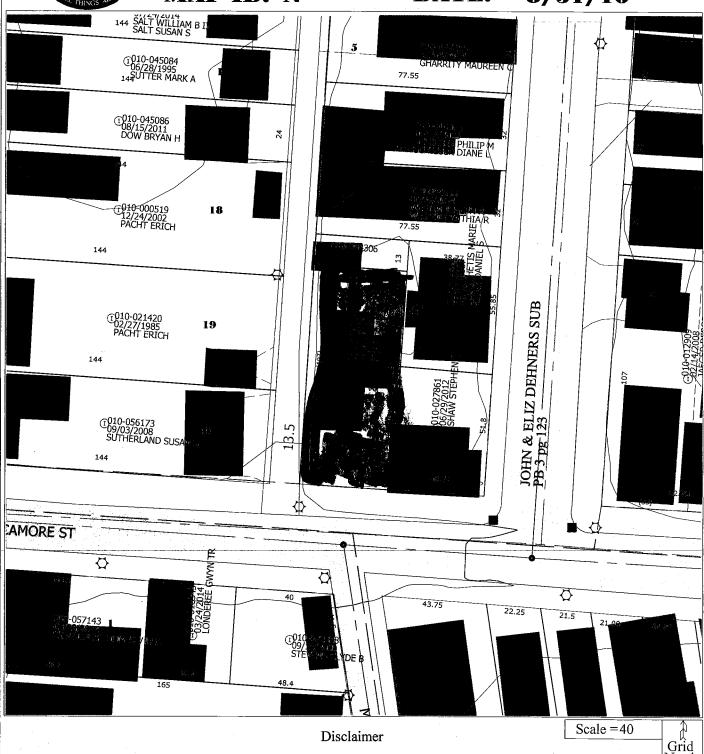

## CLARENCE E MINGO II FRANKLIN COUNTY AUDITOR

MAP ID: N DATE: 8/31/16

This map is prepared for the real property inventory within this county. It is compiled from recorded deeds, survey plats, and other public records and data. Users of this map are notified that the public primary information sources should be consulted for verification of the information contained on this map. The county and the mapping companies assume no legal responsibilities for the information contained on this map. Please notify the Franklin County GIS Division of any discrepancies.

Real Estate / GIS Department