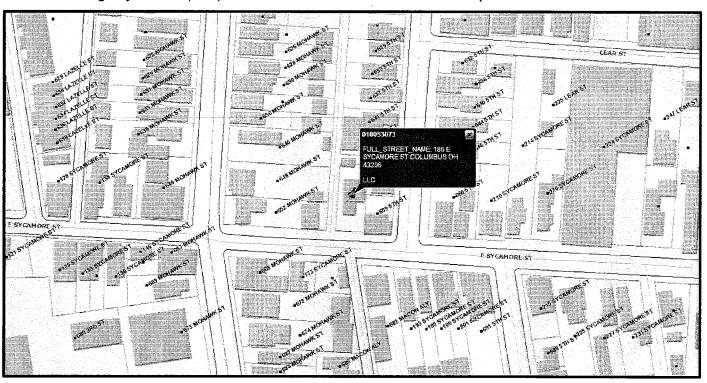

#### DEPARTMENT OF BUILDING AND ZONING SERVICES

One Stop Shop Zoning Report Date: Wed Sep 28 2016

General Zoning Inquiries: 614-645-8637

SITE INFORMATION

Address: 186 E SYCAMORE ST COLUMBUS OH 43206

Mailing Address:

Owner: KLINE DANIEL S

Parcel Number: 010053073

ZONING INFORMATION

Zoning: Z72-055, Residential, R2F

effective 6/21/1972, Height District H-35

Board of Zoning Adjustment (BZA): N/A

Commercial Overlay: N/A Graphic Commission: N/A

Area Commission: N/A Planning Overlay: N/A

Historic District: German Village

Historic Site: No

Council Variance: N/A

Flood Zone: OUT

Airport Overlay Environs: N/A

**PENDING ZONING ACTION** 

Zoning: N/A