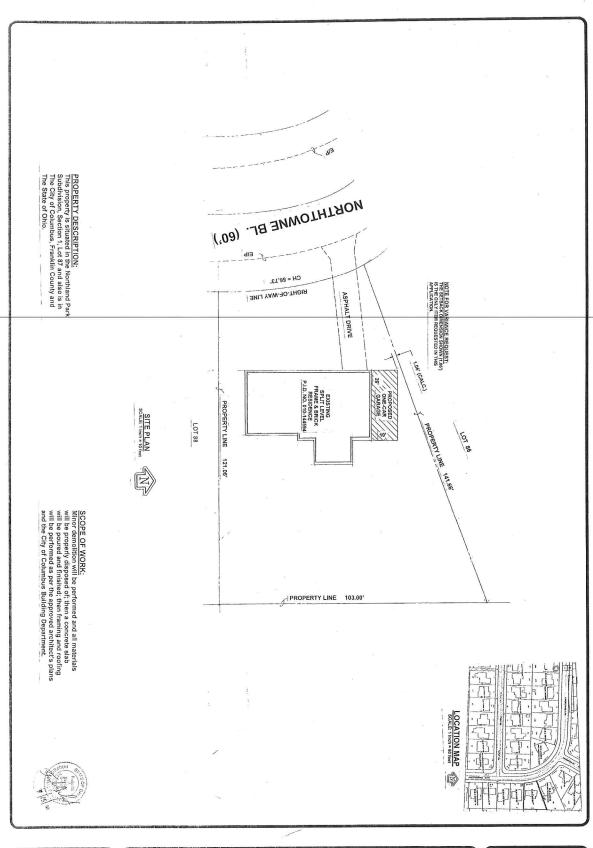

## **Board of Zoning Adjustment Application**

DEPARTMENT OF BUILDING AND ZONING SERVICES

757 Carolyn Avenue, Columbus, Ohio 43224 Phone: 614-645-7433 • www.bzs.columbus.gov

| 100 T           | Application Number: BZA - 110                                                     |                       | Date Received: 7/ | 21/16              |
|-----------------|-----------------------------------------------------------------------------------|-----------------------|-------------------|--------------------|
| NLY             | Application Accepted by: Reiss                                                    |                       | Fee: \$32000      | 2                  |
| OFFICE USE ONLY | Commission/Civic: Northland                                                       |                       |                   |                    |
| EU              | Existing Zoning: SR                                                               |                       |                   |                    |
| FFIC            | Comments: 9/27/16                                                                 |                       |                   |                    |
| 0               | Comments.                                                                         |                       |                   |                    |
| TYPE(           | S) OF ACTION REQUESTED (Check all that apply):                                    |                       |                   |                    |
| <b>W</b> Va     | riance Special Permit                                                             |                       |                   |                    |
| Indicate        | e what the proposal is and list applicable code sections:                         | 0                     |                   |                    |
| TH              | E OWNER REQUEST TO BE ALLOWS                                                      | TO CONST              | TRUCT A 10 FT     | . WIDE             |
| BY ?            | 2G FT. LONG ONE-CAR GARAGE ADDITION 3332.25 Max side yard 20% of                  | AND TO DO T           | HIS COMPLYING     | 10 3332 125        |
| LOCA'           | TION 3332 26 Min side yard from 5 d Address: 4842 NORTH TOWNE 13L.                | It to I ft            | 199011            | 3332.26            |
| Certifie        | d Address: 4842 NORTH TOWNE BL.                                                   | City: 10              | COLUMBUS          | _Źip: <u>43229</u> |
| Parcel N        | Number (only one required): 010 - 144594                                          |                       |                   | k.                 |
| APPL            | ICANT (If different from Owner):                                                  |                       |                   |                    |
| Applica         | nt Name: WARGARET W. NJENGA                                                       | _Phone Number:6       | 14,371,9080       | _Ext.:             |
| Address         | S: 4842 NORTHTOWNE BL.                                                            | _City/State:Col       | UMBUS, OH.        | _Zip: 43229        |
| Email A         | Address:                                                                          | Fax Numb              | oer:              |                    |
| PROP            | $oxed{\mathbf{ERTY OWNER(S)}}$ $oxed{\Box}$ Check here if listing additional pro- | operty owners on a se | parate page       |                    |
|                 | MARGARET W. NJENGA                                                                |                       |                   | _Ext.:             |
| Addres          | s: 4842 NORTH TOWNE BL.                                                           | _City/State:Co        | LUMBUS, OH.       | _Zip: <u>43229</u> |
| Email A         | Address:                                                                          | Fax Numl              | oer:              |                    |
| ATTOI           | RNEY / AGENT (Check one if applicable): Attorney                                  | Agent                 |                   |                    |
| Name:           | THOMAS D. SHELBY                                                                  | Phone Number: 61      | 4.202.3634        | Ext.:              |
| Addres          | S: 1592 GRANVILLE ST.                                                             | _City/State:Co        | LUMBUS, OH.       | _Zip: <u>43263</u> |
| Email A         | Address: +d shelby 1 @ yahoo . Cor                                                | ✓ Fax Numl            | oer:              |                    |
|                 | TURES (All signatures must be purvioled and signed in blue in                     | nk)                   |                   |                    |
| APPLIC          | CANT SIGNATURE X                                                                  |                       |                   | ****               |
| PROPE           | ERTY OWNER SIGNATURE X                                                            | <i>D</i>              |                   |                    |
| ATTOR           | RNEY / AGENT SIGNATURE Thomas &                                                   |                       |                   |                    |
|                 | 3                                                                                 | 1                     |                   |                    |