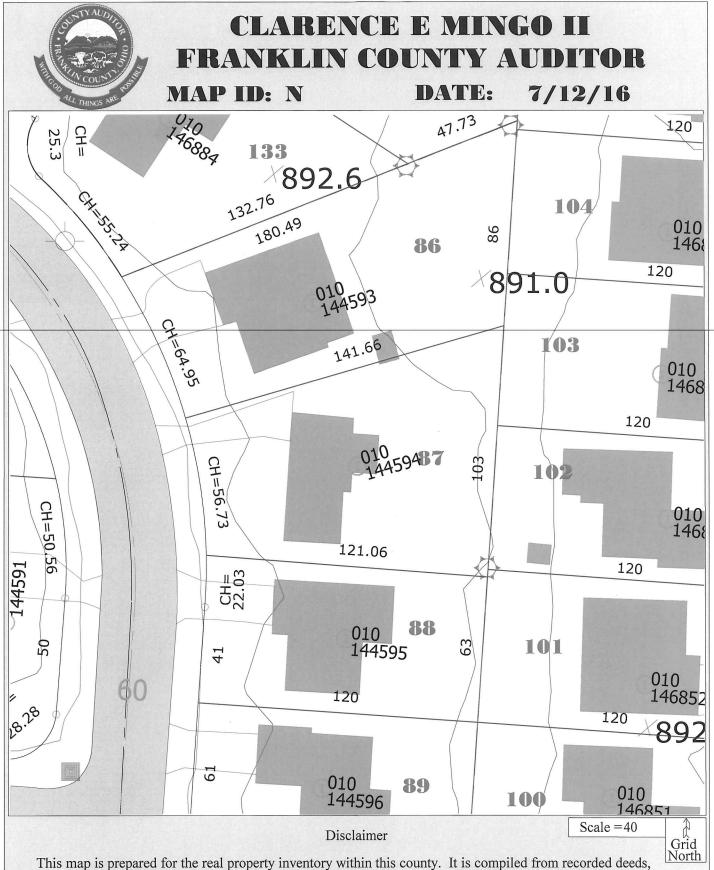

COLUMBUS OH 43218-2661

Owner: NJENGA MARGARET W

Parcel Number: 010144594

ZONING INFORMATION

Zoning: 1210, Residential, SR

effective 10/3/1964, Height District H-35

Board of Zoning Adjustment (BZA): N/A

Commercial Overlay: N/A Graphic Commission: N/A