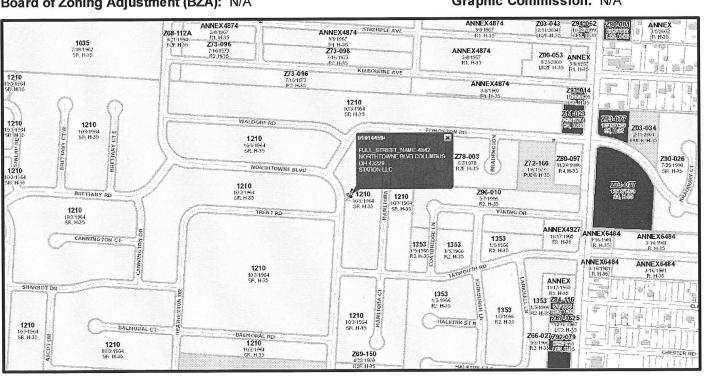

COLUMBUS OH 43218-2661

Owner: NJENGA MARGARET W

Parcel Number: 010144594

ZONING INFORMATION

Zoning: 1210, Residential, SR

effective 10/3/1964, Height District H-35

Board of Zoning Adjustment (BZA): N/A

Commercial Overlay: N/A Graphic Commission: N/A

Area Commission: N/A Planning Overlay: N/A

Historic District: N/A

Historic Site: No

Council Variance: N/A

Flood Zone: OUT

Airport Overlay Environs: N/A

PENDING ZONING ACTION

Zoning: N/A

Board of Zoning Adjustment (BZA): N/A

Council Variance: N/A

Graphic Commission: N/A