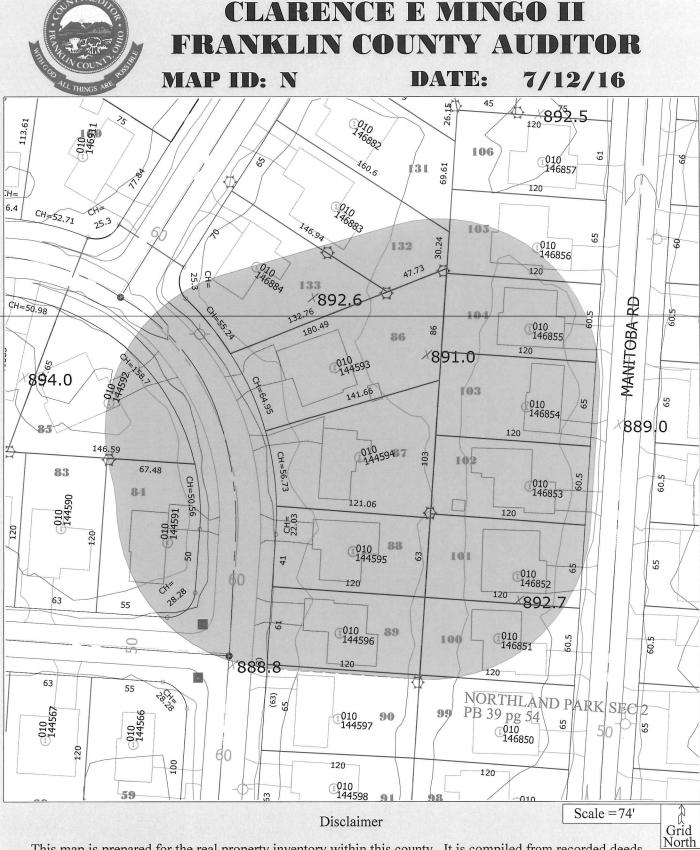

## **Board of Zoning Adjustment Application**

DEPARTMENT OF BUILDING AND ZONING SERVICES

757 Carolyn Avenue, Columbus, Ohio 43224 Phone: 614-645-7433 • www.bzs.columbus.gov

| 100 T           | Application Number: BZA - 110                                                     |                       | Date Received: 7/ | 21/16              |
|-----------------|-----------------------------------------------------------------------------------|-----------------------|-------------------|--------------------|
| NLY             | Application Accepted by: Reiss                                                    |                       | Fee: \$32000      | 2                  |
| OFFICE USE ONLY | Commission/Civic: Northland                                                       |                       |                   |                    |
| EU              | Existing Zoning: SR                                                               |                       |                   |                    |
| FFIC            | Comments: 9/27/16                                                                 |                       |                   |                    |
| 0               | Comments.                                                                         |                       |                   |                    |
| TYPE(           | S) OF ACTION REQUESTED (Check all that apply):                                    |                       |                   |                    |
| <b>W</b> Va     | riance Special Permit                                                             |                       |                   |                    |
| Indicate        | e what the proposal is and list applicable code sections:                         | 0                     |                   |                    |
| TH              | E OWNER REQUEST TO BE ALLOWS                                                      | TO CONST              | TRUCT A 10 FT     | . WIDE             |
| BY ?            | 2G FT. LONG ONE-CAR GARAGE ADDITION 3332.25 Max side yard 20% of                  | AND TO DO T           | HIS COMPLYING     | 10 3332 125        |
| LOCA'           | TION 3332 26 Min side yard from 5 d Address: 4842 NORTH TOWNE 13L.                | It to I ft            | 199011            | 3332.26            |
| Certifie        | d Address: 4842 NORTH TOWNE BL.                                                   | City: 10              | COLUMBUS          | _Źip: <u>43229</u> |
| Parcel N        | Number (only one required): 010 - 144594                                          |                       |                   | k.                 |
| APPL            | ICANT (If different from Owner):                                                  |                       |                   |                    |
| Applica         | nt Name: WARGARET W. NJENGA                                                       | _Phone Number:6       | 14,371,9080       | _Ext.:             |
| Address         | S: 4842 NORTHTOWNE BL.                                                            | _City/State:Col       | UMBUS, OH.        | _Zip: 43229        |
| Email A         | Address:                                                                          | Fax Numb              | oer:              |                    |
| PROP            | $oxed{\mathbf{ERTY OWNER(S)}}$ $oxed{\Box}$ Check here if listing additional pro- | operty owners on a se | parate page       |                    |
|                 | MARGARET W. NJENGA                                                                |                       |                   | _Ext.:             |
| Addres          | s: 4842 NORTH TOWNE BL.                                                           | _City/State:Co        | LUMBUS, OH.       | _Zip: <u>43229</u> |
| Email A         | Address:                                                                          | Fax Numl              | oer:              |                    |
| ATTOI           | RNEY / AGENT (Check one if applicable): Attorney                                  | Agent                 |                   |                    |
| Name:           | THOMAS D. SHELBY                                                                  | Phone Number: 61      | 4.202.3634        | Ext.:              |
| Addres          | S: 1592 GRANVILLE ST.                                                             | _City/State:Co        | LUMBUS, OH.       | _Zip: <u>43263</u> |
| Email A         | Address: +d shelby 1 @ yahoo . Cor                                                | ✓ Fax Numl            | oer:              |                    |
|                 | TURES (All signatures must be purvioled and signed in blue in                     | nk)                   |                   |                    |
| APPLIC          | CANT SIGNATURE X                                                                  |                       |                   | ****               |
| PROPE           | ERTY OWNER SIGNATURE X                                                            | <i>D</i>              |                   |                    |
| ATTOR           | RNEY / AGENT SIGNATURE Thomas &                                                   |                       |                   |                    |
|                 | 3                                                                                 | 1                     |                   |                    |