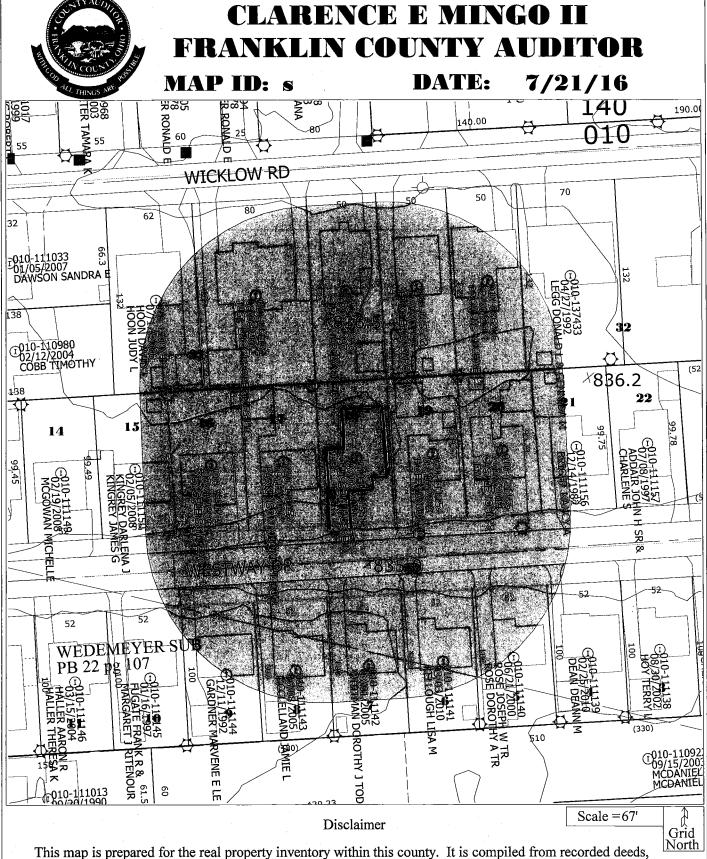

This map is prepared for the real property inventory within this county. It is compiled from recorded deeds, survey plats, and other public records and data. Users of this map are notified that the public primary information sources should be consulted for verification of the information contained on this map. The county and the mapping companies assume no legal responsibilities for the information contained on this map. Please notify the Franklin County GIS Division of any discrepancies.

Real Estate / GIS Department

# BZA16-114 franklincountvauditor.com/\_web/Datalets/PrintDatalet.... 86 WESTWAY DRIVE

#### ParcelID: 010-111153-00 **HUSSEIN HUSSEIN**

Map-Rt: 010-M078 -067-00 3486 WESTWAY DR

Printed on Wednesday, July 13, 2016, at 8:05:05 PM EST

WESTWAY DR.