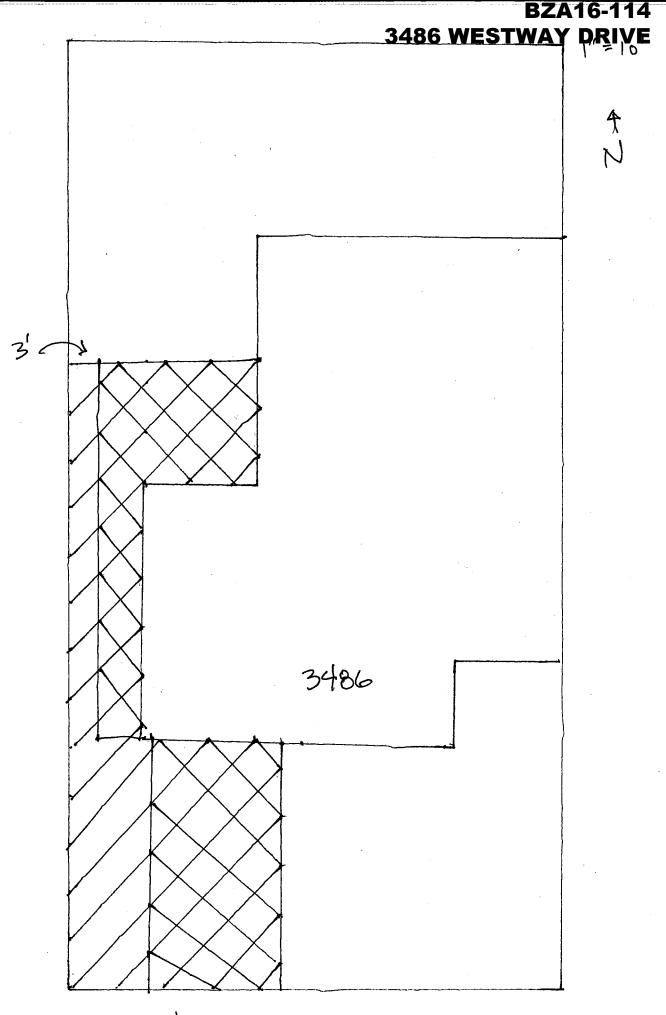

Expansion of a driveway without zoning clearance at 3486 Westway Drive.

Columbus City Zoning Codes applicable:

3312.27(2) Where a required building setback line is 25 feet or greater, the parking setback line shall be 25 feet from the street right-of-way line.

3312.29 ...stacked parking shall be located in a driveway, and not in any other part of a required yard.

3321.07(A) Front yard landscaping: The lot area between a required building line and a street line shall be landscaped and shall not be paved except for paved areas approved by the city.