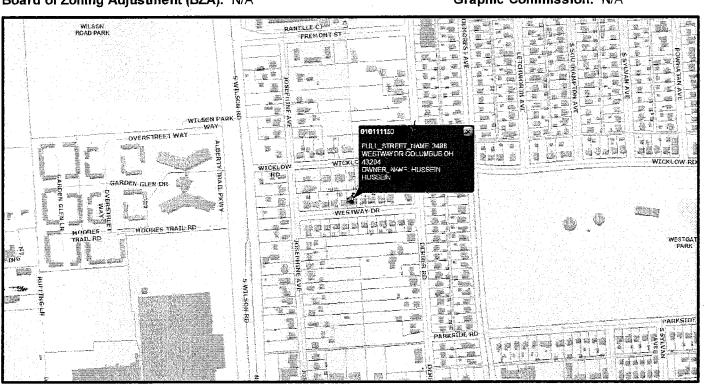

#### DEPARTMENT OF BUILDING AND ZONING SERVICES

One Stop Shop Zoning Report Date: Thu Oct 27 2016

General Zoning Inquiries: 614-645-8637

SITE INFORMATION

Address: 3486 WESTWAY DR COLUMBUS OH 43204

Mailing Address: 3486 WESTWAY DR

COLUMBUS OH 43204-1138

Owner: HUSSEIN HUSSEIN

Parcel Number: 010111153

**ZONING INFORMATION** 

Zoning: 697, Residential, SR

effective 2/18/1957, Height District H-35

Board of Zoning Adjustment (BZA): N/A

Commercial Overlay: N/A Graphic Commission: N/A

# BZA16-114 franklincountvauditor.com/\_web/Datalets/PrintDatalet.... 86 WESTWAY DRIVE

#### ParcelID: 010-111153-00 **HUSSEIN HUSSEIN**

Map-Rt: 010-M078 -067-00 3486 WESTWAY DR

Printed on Wednesday, July 13, 2016, at 8:05:05 PM EST

WESTWAY DR.