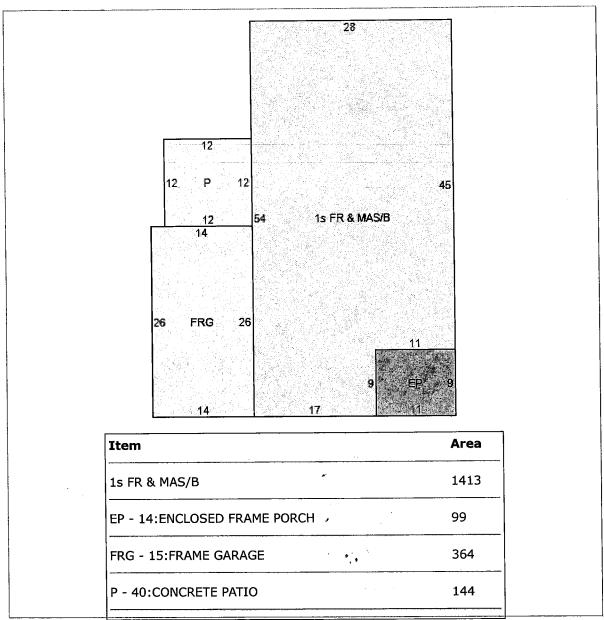

Expansion of a driveway without zoning clearance at 3486 Westway Drive.

Columbus City Zoning Codes applicable:

3312.27(2) Where a required building setback line is 25 feet or greater, the parking setback line shall be 25 feet from the street right-of-way line.

3312.29 ...stacked parking shall be located in a driveway, and not in any other part of a required yard.

3321.07(A) Front yard landscaping: The lot area between a required building line and a street line shall be landscaped and shall not be paved except for paved areas approved by the city.