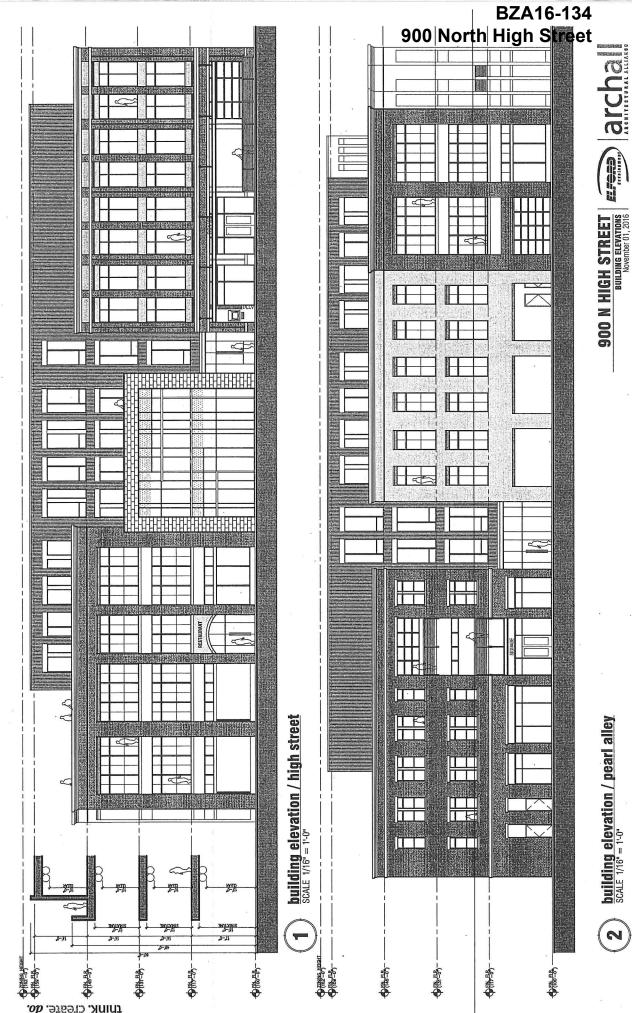

BZA16-134

Looking north along Pearl Alley.

Looking south along Pearl Alley.

building elevation / pearl alley SCALE 1716" = 1-0"

think. create. do.

900 N HIGH STREET

BUILDING ELEVATIONS
November 01, 2016

building elevation / 1st avenue scale 1/16" = 1'-0"