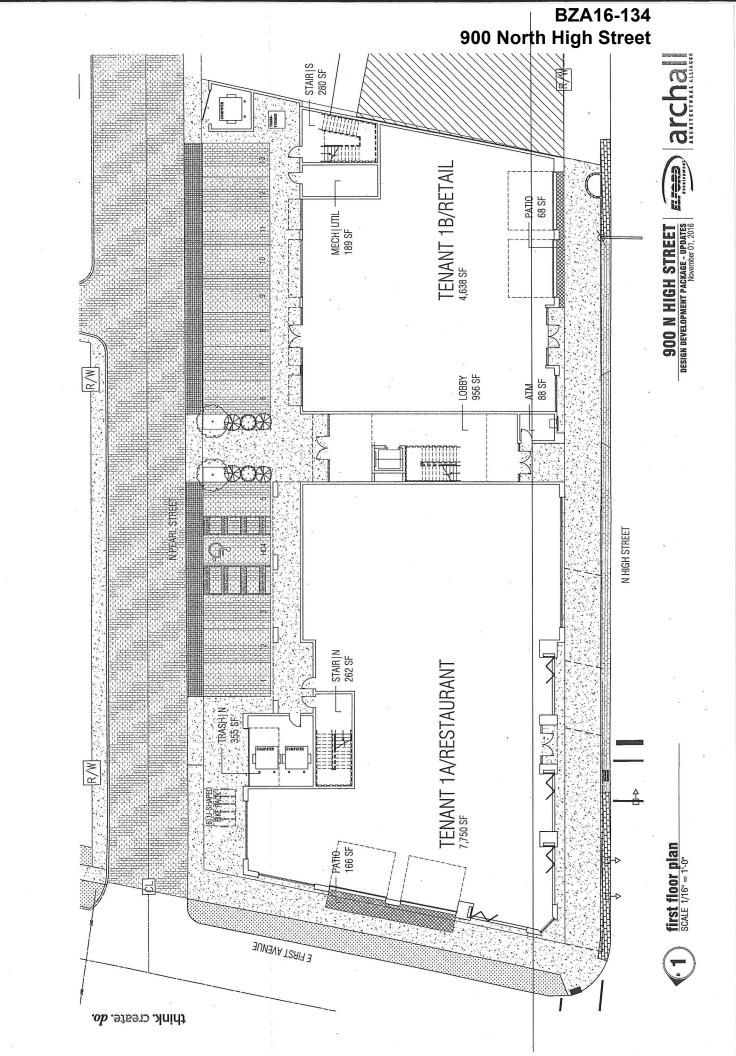

#### 900 North High Street

The site is located at the southeast corner of North High Street and East First Avenue. The existing building will be razed and the site redeveloped with a four (4) story commercial building as depicted on the submitted plans.

Applicant requests the following variances:

- 1) 3309.14(A), Height Districts, to increase permitted height from 35 feet to 62 feet.
- 2) 3312.49(A)(B), Minimum Number of Parking Spaces Required, to reduce parking for the 50,000 SF +/office, retail and restaurant uses from 213 parking spaces to 13 spaces on-site, subject to 57 parking
  spaces being provided for the office use(s) between 6AM and 7PM weekdays, within 750 feet of the
  site.
- 3) 3312.53, Minimum Number of Loading Spaces Required, to reduce required loading spaces from 1 to 0 for the 50,000 +/- square foot building.
- 4) 3356.11, C-4 District Setback Lines, which Section requires a minimum building setback of 60 feet (North High Street, 4-2D arterial) and 15 +/- feet (East First Avenue, existing building to the east), while applicant requests zero (0) building setback on both streets in keeping with the historic commercial corridor and Italian Village Commission approval.