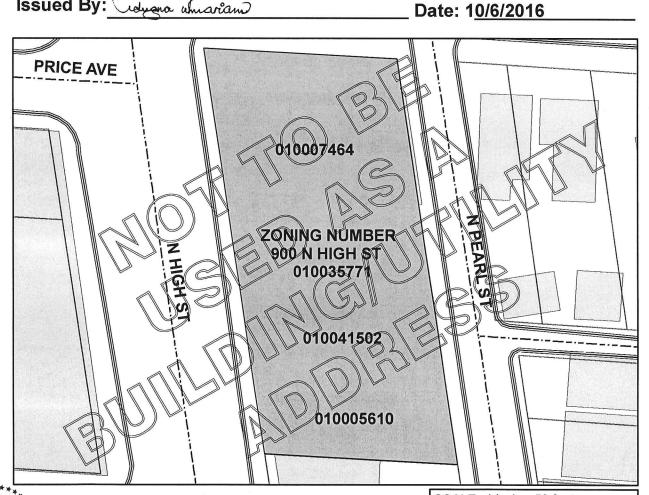

# **City of Columbus Zoning Plat**

# **ZONING NUMBER**

The Zoning Number Contained on This Form is Herein Certified to Obtain Zoning, Rezoning, and Variances, and is NOT to be Used for the Securing of Building & Utility Permits

Parcel ID: 010007464,010035771, 010041502, 010005610

**Zoning Number: 900** 

Street Name: N HIGH ST

Lot Number: N/A

Subdivision: N/A

Requested By: DAVID PERRY COMPANY, INC (DAVE PERRY)

Issued By: Loyera umariam

FRANK D. WILLIAMS, ADMINISTRATOR DIVISION OF INFRASTRUCTURE MANAGEMENT COLUMBUS, OHIO

SCALE: 1 inch = 50 feet

GIS FILE NUMBER: 75642

DEPARTMENT OF BUILDING AND ZONING SERVICES