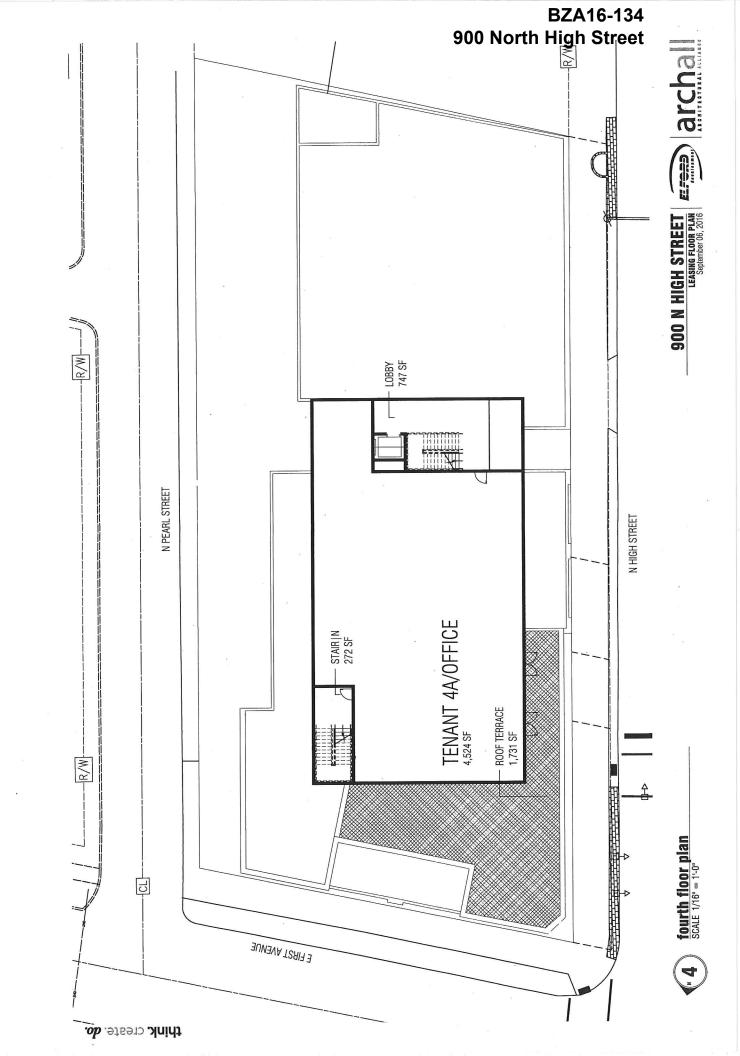

#### **BZA16-134**

#### 900 North High Street

The site is located at the southeast corner of North High Street and East First Avenue. The existing building will be razed and the site redeveloped with a four (4) story commercial building as depicted on the submitted plans.

Applicant requests the following variances:

- 1) 3309.14(A), Height Districts, to increase permitted height from 35 feet to 62 feet.
- 2) 3312.49(A)(B), Minimum Number of Parking Spaces Required, to reduce parking for the 50,000 SF +/office, retail and restaurant uses from 213 parking spaces to 13 spaces on-site, subject to 57 parking
  spaces being provided for the office use(s) between 6AM and 7PM weekdays, within 750 feet of the
  site.
- 3) 3312.53, Minimum Number of Loading Spaces Required, to reduce required loading spaces from 1 to 0 for the 50,000 +/- square foot building.
- 4) 3356.11, C-4 District Setback Lines, which Section requires a minimum building setback of 60 feet (North High Street, 4-2D arterial) and 15 +/- feet (East First Avenue, existing building to the east), while applicant requests zero (0) building setback on both streets in keeping with the historic commercial corridor and Italian Village Commission approval.