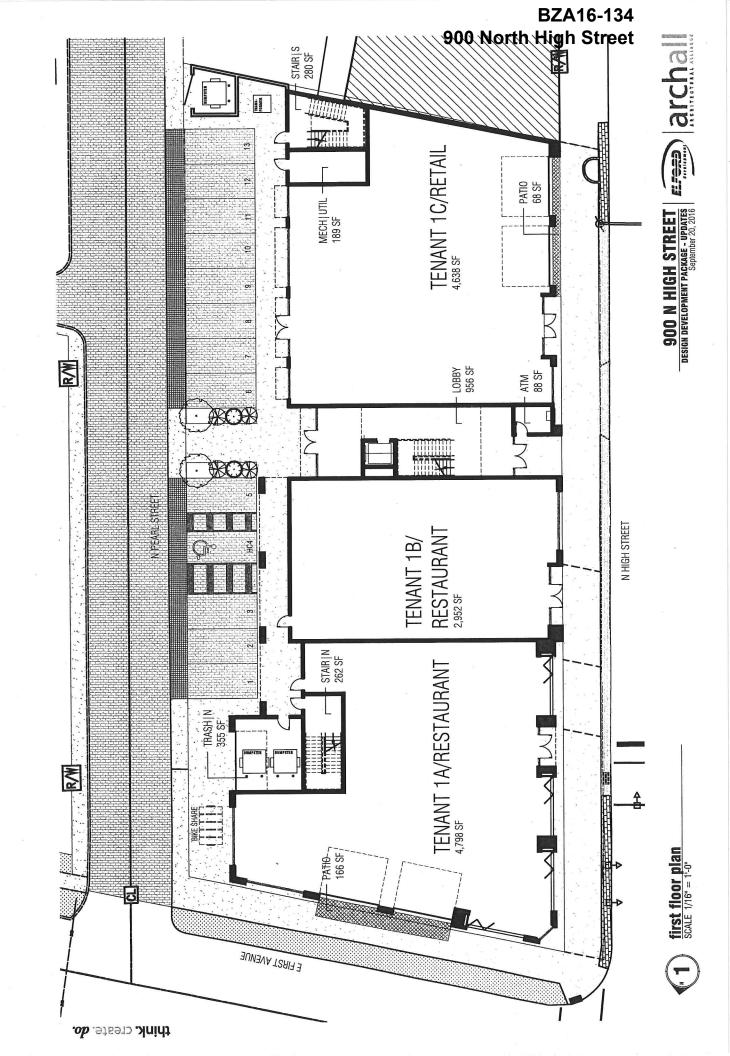

#### 900 North High Street

The site is located at the southeast corner of North High Street and East First Avenue. The existing building will be razed and the site redeveloped with a four (4) story commercial building as depicted on the submitted plans.

Applicant requests the following variances:

- 1) 3309.14(A), Height Districts, to increase permitted height from 35 feet to 62 feet.
- 2) 3312.49(A)(B), Minimum Number of Parking Spaces Required, to reduce parking for the 50,000 SF +/office, retail and restaurant uses from 213 parking spaces to 13 spaces on-site, subject to 57 parking
  spaces being provided for the office use(s) between 6AM and 7PM weekdays, within 750 feet of the
  site.
- 3) 3312.53, Minimum Number of Loading Spaces Required, to reduce required loading spaces from 1 to 0 for the 50,000 +/- square foot building.
- 4) 3356.11, C-4 District Setback Lines, which Section requires a minimum building setback of 60 feet (North High Street, 4-2D arterial) and 15 +/- feet (East First Avenue, existing building to the east), while applicant requests zero (0) building setback on both streets in keeping with the historic commercial corridor and Italian Village Commission approval.

| 900 N. High Street<br>BZA16-134<br>Parking Analysis |                                           |                       |                             |        |
|-----------------------------------------------------|-------------------------------------------|-----------------------|-----------------------------|--------|
|                                                     | 5                                         | Code Required Parking | Rate                        |        |
| First Floor:<br>Tenant 1A and 1B:<br>Restaurant:    | 7,752 SF<br>166 SF (seasonal patio)       | 104 spaces            | 1 per 75 SF<br>1 per 150 SF | \$<br> |
| Tenant 1C:<br>Retail:                               | 4,602 SF                                  | 19                    | 1 per 250 SF                |        |
|                                                     | with seating)  68 SF (seasonal patio)     | ო ⊣                   | 1 per 75 SF<br>1 per 150 SF |        |
| Common Area:                                        | 1,500 SF (lobby, stairwells)              | 9                     | 1 per 250 SF                |        |
| <u>Second Floor:</u><br>Office (general)            | 14,840 SF (includes lobby/stairwells)     | 33                    | 1 per 450 SF                |        |
| Third Floor:<br>Office (general)                    | 14,362 SF (includes lobby/stairwells)     | 33                    | 1 per 450 SF                |        |
| <u>Fourth Floor:</u><br>Office (general)            | 5,543 SF (includes lobby/stairwells)      | 13                    | 1 per 450 SF                |        |
| TOTAL:                                              |                                           | 213                   |                             |        |
| ON-SITE PARKING:                                    | 13 (retail)                               |                       |                             |        |
| ZONING VARIANCE (On-site parking):                  | parking): 200 spaces                      |                       |                             |        |
| OFF-SITE PARKING (The Hub Garage)                   | Garage) 57 spaces (office use, 6AM – 7PM) | ., 6AM – 7PM)         |                             |        |
| 10-07-16                                            |                                           |                       |                             |        |