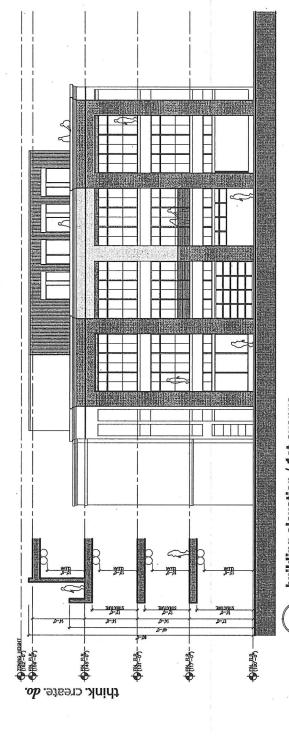

**900 N HIGH STREET** DESIGN DEVELOPMENT PACKAGE - *UPDATES* NOVEMBER 2016 | ITALIAN VILLAGE COMMISSION

Looking across the street from Price Avenue and High Street.

Looking across the street from W First Avenue and High Street.

BZA16-134

Looking north along Pearl Alley.

Looking south along Pearl Alley.

building elevation / pearl alley SCALE 1716" = 1-0"

think. create. do.

900 N HIGH STREET

BUILDING ELEVATIONS
November 01, 2016

building elevation / 1st avenue scale 1/16" = 1'-0"