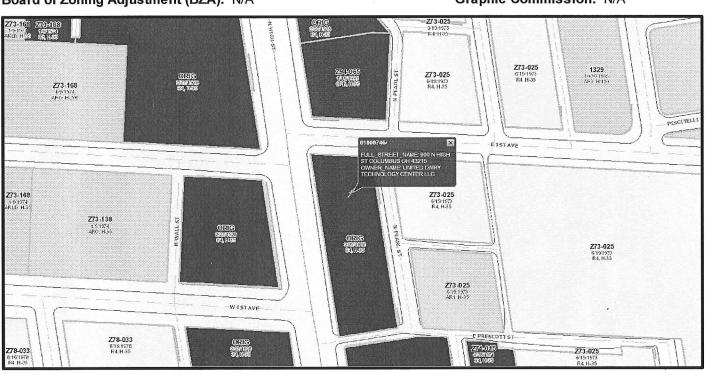

#### 900 North High Street

The site is located at the southeast corner of North High Street and East First Avenue. The existing building will be razed and the site redeveloped with a four (4) story commercial building as depicted on the submitted plans.

# CLARENCE E MINGO II FRANKLIN COUNTY AUDITOR

MAP ID: S

DATE:

10/7/16

This map is prepared for the real property inventory within this county. It is compiled from recorded deeds, survey plats, and other public records and data. Users of this map are notified that the public primary information sources should be consulted for verification of the information contained on this map. The county and the mapping companies assume no legal responsibilities for the information contained on this map. Please notify the Franklin County GIS Division of any discrepancies.

# **City of Columbus Zoning Plat**

# **ZONING NUMBER**

The Zoning Number Contained on This Form is Herein Certified to Obtain Zoning, Rezoning, and Variances, and is NOT to be Used for the Securing of Building & Utility Permits

Parcel ID: 010007464,010035771, 010041502, 010005610

**Zoning Number: 900** 

Street Name: N HIGH ST

Lot Number: N/A

Subdivision: N/A

Requested By: DAVID PERRY COMPANY, INC (DAVE PERRY)

Issued By: Loyera umariam

FRANK D. WILLIAMS, ADMINISTRATOR DIVISION OF INFRASTRUCTURE MANAGEMENT COLUMBUS, OHIO

SCALE: 1 inch = 50 feet

GIS FILE NUMBER: 75642

DEPARTMENT OF BUILDING AND ZONING SERVICES