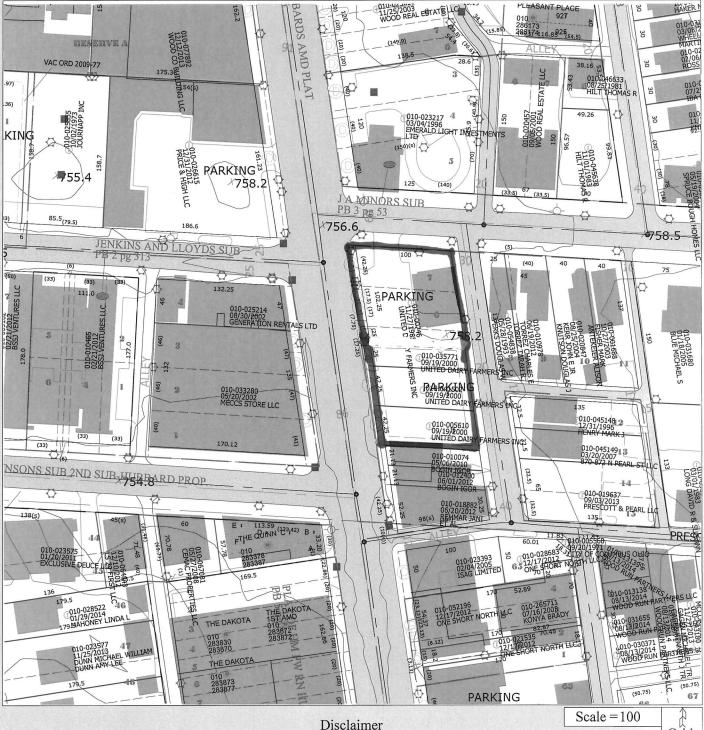

#### 900 North High Street

The site is located at the southeast corner of North High Street and East First Avenue. The existing building will be razed and the site redeveloped with a four (4) story commercial building as depicted on the submitted plans.

# CLARENCE E MINGO II FRANKLIN COUNTY AUDITOR

MAP ID: S

DATE:

10/7/16

This map is prepared for the real property inventory within this county. It is compiled from recorded deeds, survey plats, and other public records and data. Users of this map are notified that the public primary information sources should be consulted for verification of the information contained on this map. The county and the mapping companies assume no legal responsibilities for the information contained on this map. Please notify the Franklin County GIS Division of any discrepancies.

Real Estate / GIS Department

Grid