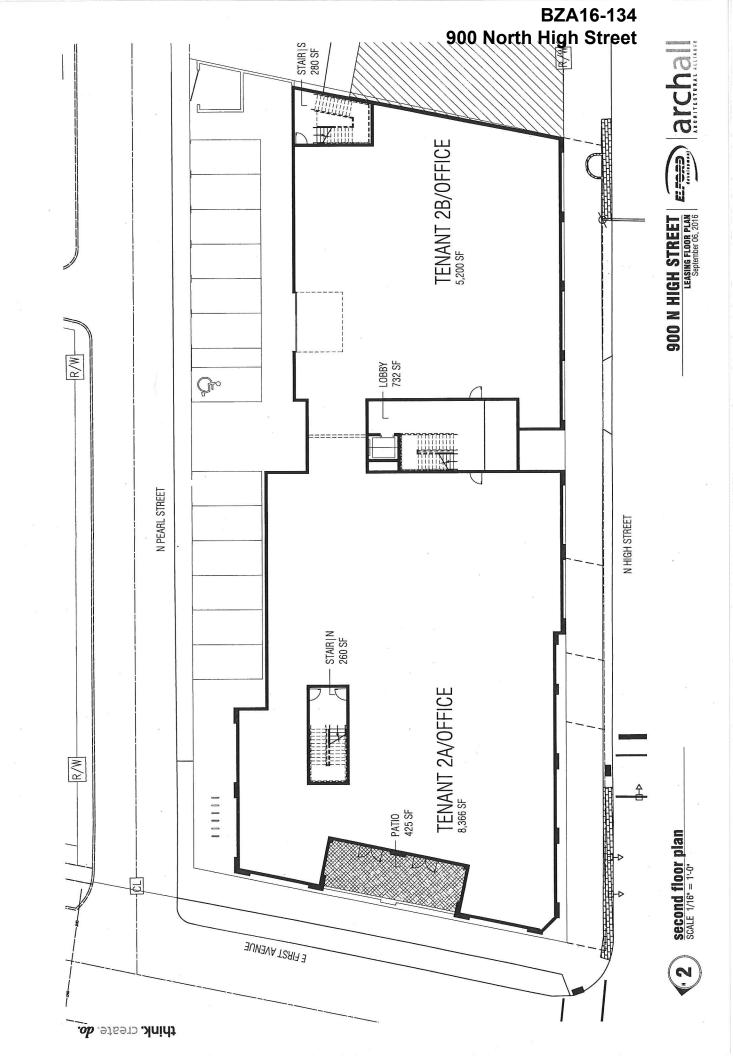

#### 900 North High Street

The site is located at the southeast corner of North High Street and East First Avenue. The existing building will be razed and the site redeveloped with a four (4) story commercial building as depicted on the submitted plans.

Applicant requests the following variances:

- 1) 3309.14(A), Height Districts, to increase permitted height from 35 feet to 62 feet.
- 2) 3312.49(A)(B), Minimum Number of Parking Spaces Required, to reduce parking for the 50,000 SF +/office, retail and restaurant uses from 213 parking spaces to 13 spaces on-site, subject to 57 parking
  spaces being provided for the office use(s) between 6AM and 7PM weekdays, within 750 feet of the
  site.
- 3) 3312.53, Minimum Number of Loading Spaces Required, to reduce required loading spaces from 1 to 0 for the 50,000 +/- square foot building.
- 4) 3356.11, C-4 District Setback Lines, which Section requires a minimum building setback of 60 feet (North High Street, 4-2D arterial) and 15 +/- feet (East First Avenue, existing building to the east), while applicant requests zero (0) building setback on both streets in keeping with the historic commercial corridor and Italian Village Commission approval.

| 900 N. High Street<br>BZA16-134<br>Parking Analysis |                                           |                       |                             |        |
|-----------------------------------------------------|-------------------------------------------|-----------------------|-----------------------------|--------|
|                                                     | 5                                         | Code Required Parking | Rate                        |        |
| First Floor:<br>Tenant 1A and 1B:<br>Restaurant:    | 7,752 SF<br>166 SF (seasonal patio)       | 104 spaces            | 1 per 75 SF<br>1 per 150 SF | \$<br> |
| Tenant 1C:<br>Retail:                               | 4,602 SF                                  | 19                    | 1 per 250 SF                |        |
|                                                     | with seating)  68 SF (seasonal patio)     | ო ⊣                   | 1 per 75 SF<br>1 per 150 SF |        |
| Common Area:                                        | 1,500 SF (lobby, stairwells)              | 9                     | 1 per 250 SF                |        |
| <u>Second Floor:</u><br>Office (general)            | 14,840 SF (includes lobby/stairwells)     | 33                    | 1 per 450 SF                |        |
| Third Floor:<br>Office (general)                    | 14,362 SF (includes lobby/stairwells)     | 33                    | 1 per 450 SF                |        |
| <u>Fourth Floor:</u><br>Office (general)            | 5,543 SF (includes lobby/stairwells)      | 13                    | 1 per 450 SF                |        |
| TOTAL:                                              |                                           | 213                   |                             |        |
| ON-SITE PARKING:                                    | 13 (retail)                               |                       |                             |        |
| ZONING VARIANCE (On-site parking):                  | parking): 200 spaces                      |                       |                             |        |
| OFF-SITE PARKING (The Hub Garage)                   | Garage) 57 spaces (office use, 6AM – 7PM) | ., 6AM – 7PM)         |                             |        |
| 10-07-16                                            |                                           |                       |                             |        |