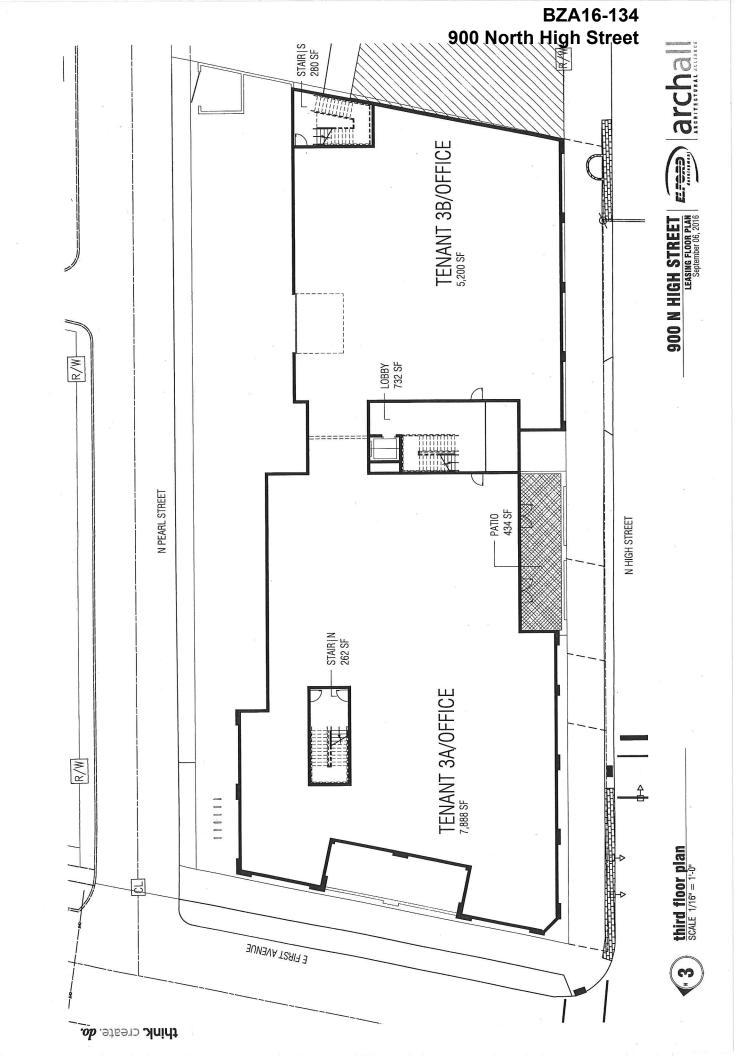

#### 900 North High Street

The site is located at the southeast corner of North High Street and East First Avenue. The existing building will be razed and the site redeveloped with a four (4) story commercial building as depicted on the submitted plans.

Applicant requests the following variances:

- 1) 3309.14(A), Height Districts, to increase permitted height from 35 feet to 62 feet.
- 2) 3312.49(A)(B), Minimum Number of Parking Spaces Required, to reduce parking for the 50,000 SF +/office, retail and restaurant uses from 213 parking spaces to 13 spaces on-site, subject to 57 parking
  spaces being provided for the office use(s) between 6AM and 7PM weekdays, within 750 feet of the
  site.
- 3) 3312.53, Minimum Number of Loading Spaces Required, to reduce required loading spaces from 1 to 0 for the 50,000 +/- square foot building.
- 4) 3356.11, C-4 District Setback Lines, which Section requires a minimum building setback of 60 feet (North High Street, 4-2D arterial) and 15 +/- feet (East First Avenue, existing building to the east), while applicant requests zero (0) building setback on both streets in keeping with the historic commercial corridor and Italian Village Commission approval.

| 900 N. High Street<br>BZA16-134<br>Parking Analysis |                                           |                       |                             |        |
|-----------------------------------------------------|-------------------------------------------|-----------------------|-----------------------------|--------|
|                                                     | 5                                         | Code Required Parking | Rate                        |        |
| First Floor:<br>Tenant 1A and 1B:<br>Restaurant:    | 7,752 SF<br>166 SF (seasonal patio)       | 104 spaces            | 1 per 75 SF<br>1 per 150 SF | \$<br> |
| Tenant 1C:<br>Retail:                               | 4,602 SF                                  | 19                    | 1 per 250 SF                |        |
|                                                     | with seating)  68 SF (seasonal patio)     | ო ⊣                   | 1 per 75 SF<br>1 per 150 SF |        |
| Common Area:                                        | 1,500 SF (lobby, stairwells)              | 9                     | 1 per 250 SF                |        |
| <u>Second Floor:</u><br>Office (general)            | 14,840 SF (includes lobby/stairwells)     | 33                    | 1 per 450 SF                |        |
| Third Floor:<br>Office (general)                    | 14,362 SF (includes lobby/stairwells)     | 33                    | 1 per 450 SF                |        |
| <u>Fourth Floor:</u><br>Office (general)            | 5,543 SF (includes lobby/stairwells)      | 13                    | 1 per 450 SF                |        |
| TOTAL:                                              |                                           | 213                   |                             |        |
| ON-SITE PARKING:                                    | 13 (retail)                               |                       |                             |        |
| ZONING VARIANCE (On-site parking):                  | parking): 200 spaces                      |                       |                             |        |
| OFF-SITE PARKING (The Hub Garage)                   | Garage) 57 spaces (office use, 6AM – 7PM) | ., 6AM – 7PM)         |                             |        |
| 10-07-16                                            |                                           |                       |                             |        |