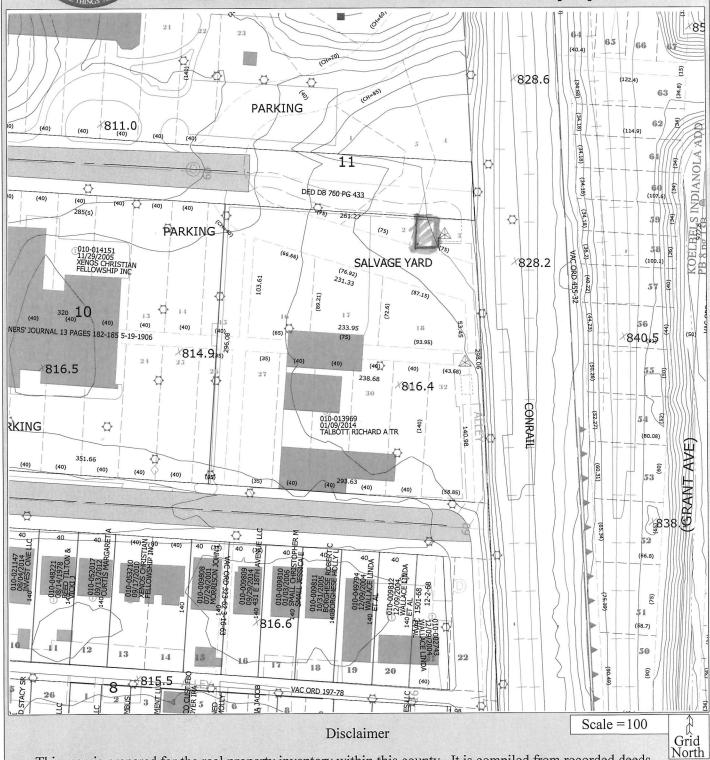

COLUMBUS OH 43201-1350

Owner: TALBOTT RICHARD ATR

Parcel Number: 010013969

**ZONING INFORMATION** 

Zoning: 387, Commercial, C4

effective 11/24/1947, Height District H-35

Board of Zoning Adjustment (BZA): N/A