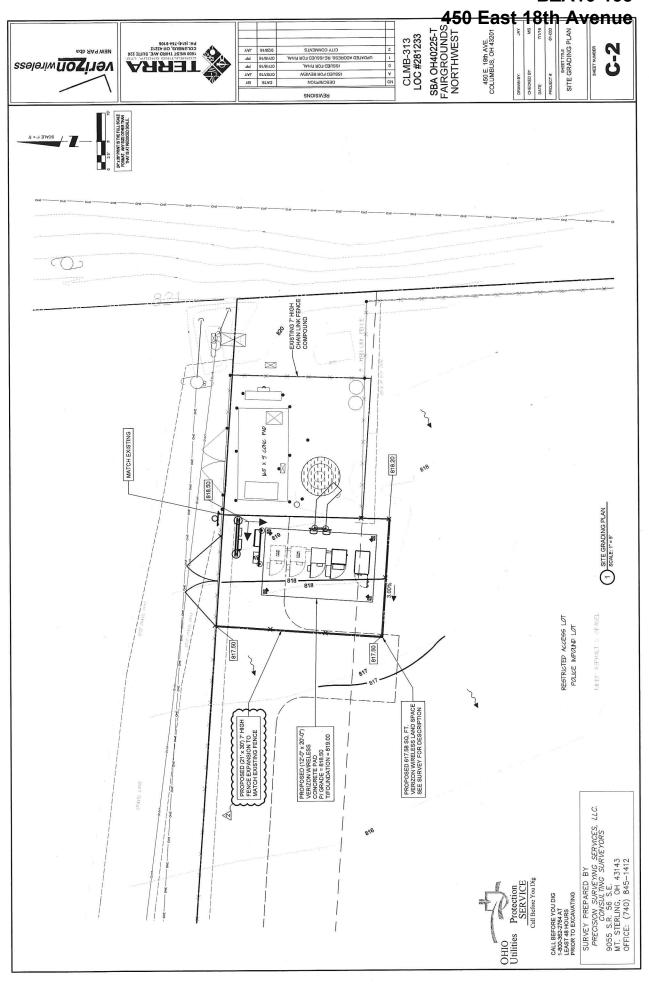

| ONLY                                                                | Application Number: BZA16-138                                                                                           | D                            | ate Received: 10 | 12/16             |  |  |
|---------------------------------------------------------------------|-------------------------------------------------------------------------------------------------------------------------|------------------------------|------------------|-------------------|--|--|
|                                                                     | Application Accepted by: 10. Reiss                                                                                      | F                            | ee: \$1,900      | 00                |  |  |
| USE                                                                 | Commission/Civic: University                                                                                            |                              |                  |                   |  |  |
| OFFICE U                                                            | Existing Zoning:                                                                                                        |                              |                  |                   |  |  |
|                                                                     | Comments: 12/20/16                                                                                                      |                              |                  |                   |  |  |
| 0                                                                   |                                                                                                                         |                              |                  |                   |  |  |
| TYPE(                                                               | S) OF ACTION REQUESTED (Check all that apply):                                                                          |                              |                  |                   |  |  |
| <b>V</b> Va                                                         | riance 🔲 Special Permit                                                                                                 |                              |                  |                   |  |  |
|                                                                     | e what the proposal is and list applicable code sections:<br>on Wireless co-location on existing tower located on parce | el #010-013969 requirin      | g a need to      |                   |  |  |
|                                                                     | variances for the district setback (3356.11 and 331)                                                                    |                              | ndscaping requir | ements            |  |  |
|                                                                     | 14 B.3) existing tower residential setback requirem                                                                     | ents (3389.14 B.5)           |                  |                   |  |  |
| LOCATION Certified Address: 450 E. 18th Ave.                        |                                                                                                                         | cita Colum                   | nhue             | Zip: 43201        |  |  |
|                                                                     |                                                                                                                         |                              |                  | Zip: <u>43201</u> |  |  |
| Parcel N                                                            | Tumber (only one required): 010-013969                                                                                  |                              | S                |                   |  |  |
|                                                                     | CANT (If different from Owner): nt Name: Verizon Wireless                                                               | Dl N 614 5                   | 70 9544          | T                 |  |  |
| Аррпса                                                              | nt Name: V C112011 W II C1CSS                                                                                           | Phone Number: <u>614-5</u> ′ | 70-8344          | Ext.:             |  |  |
| Address                                                             | : 7575 Commerce Court                                                                                                   | City/State: Lewis Ce         | nter, OH         | Zip:_43035        |  |  |
| Email A                                                             | ddress: Dan.Noble@VerizonWireless.com                                                                                   | Fax Number:                  |                  |                   |  |  |
| PROP                                                                | ERTY OWNER(S)                                                                                                           | operty owners on a separ     | ate page         |                   |  |  |
| Name: Richard A. Talbott, Trustee Phone Number: 614-271-9212 Ext.:  |                                                                                                                         |                              |                  |                   |  |  |
| Address                                                             | ± 442 E. Northwood Ave.                                                                                                 | City/State:_Columbus         | , OH             | Zip: <u>43201</u> |  |  |
| Email A                                                             | ddress:                                                                                                                 | Fax Number:                  | 614-771-9297     |                   |  |  |
| ATTORNEY / AGENT (Check one if applicable): ☐ Attorney ✓ Agent      |                                                                                                                         |                              |                  |                   |  |  |
| Name: <u>.</u>                                                      | James R. Hartmeyer/ SBA Network Services                                                                                | Phone Number: <u>_740-6</u>  | 24-2740          | Ext.:             |  |  |
| Address                                                             | : 301 Main Street, Suite A                                                                                              | _City/State: Zanesville      | , OH             | zip:_43701        |  |  |
| Email A                                                             | ddress: ihartmeyer@sbasite.com                                                                                          | Fax Number:                  | 740-454-7177     |                   |  |  |
| SIGNATURES (All signatures must be provided and signed in blue ink) |                                                                                                                         |                              |                  |                   |  |  |
| APPLIC                                                              | ANT SIGNATURE / Khty                                                                                                    |                              |                  |                   |  |  |
| PROPERTY OWNER SIGNATURE COLOR CALLACTER                            |                                                                                                                         |                              |                  |                   |  |  |
| ATTORNEY / AGENT SIGNATURE from K the Lag a cent                    |                                                                                                                         |                              |                  |                   |  |  |
|                                                                     |                                                                                                                         | / /                          |                  |                   |  |  |