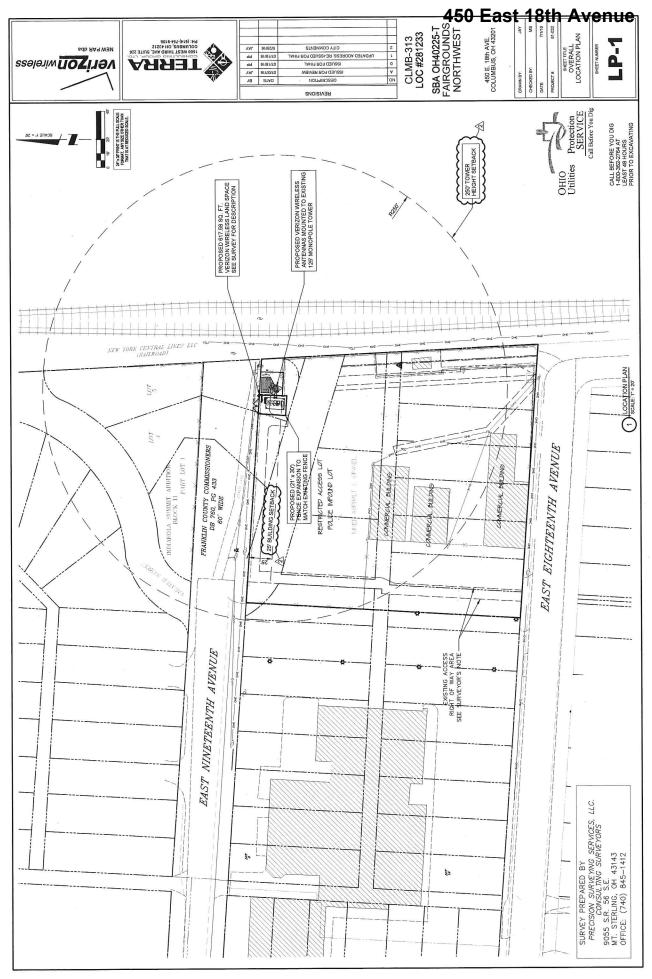

| ONLY                                                                | Application Number: BZA16-138                                                                                           | D                            | ate Received: 10 | 12/16             |  |  |
|---------------------------------------------------------------------|-------------------------------------------------------------------------------------------------------------------------|------------------------------|------------------|-------------------|--|--|
|                                                                     | Application Accepted by: 10. Reiss                                                                                      | F                            | ee: \$1,900      | 00                |  |  |
| USE                                                                 | Commission/Civic: University                                                                                            |                              |                  |                   |  |  |
| OFFICE U                                                            | Existing Zoning:                                                                                                        |                              |                  |                   |  |  |
|                                                                     | Comments: 12/20/16                                                                                                      |                              |                  |                   |  |  |
| 0                                                                   |                                                                                                                         |                              |                  |                   |  |  |
| TYPE(                                                               | S) OF ACTION REQUESTED (Check all that apply):                                                                          |                              |                  |                   |  |  |
| <b>V</b> Va                                                         | riance 🔲 Special Permit                                                                                                 |                              |                  |                   |  |  |
|                                                                     | e what the proposal is and list applicable code sections:<br>on Wireless co-location on existing tower located on parce | el #010-013969 requirin      | g a need to      |                   |  |  |
|                                                                     | variances for the district setback (3356.11 and 331)                                                                    |                              | ndscaping requir | ements            |  |  |
|                                                                     | 14 B.3) existing tower residential setback requirem                                                                     | ents (3389.14 B.5)           |                  |                   |  |  |
| LOCATION Certified Address: 450 E. 18th Ave.                        |                                                                                                                         | cita Colum                   | nhue             | Zip: 43201        |  |  |
|                                                                     |                                                                                                                         |                              |                  | Zip: <u>43201</u> |  |  |
| Parcel N                                                            | Tumber (only one required): 010-013969                                                                                  |                              | S                |                   |  |  |
|                                                                     | CANT (If different from Owner): nt Name: Verizon Wireless                                                               | Dl N 614 5                   | 70 9544          | T                 |  |  |
| Аррпса                                                              | nt Name: V C112011 W II C1CSS                                                                                           | Phone Number: <u>614-5</u> ′ | 70-8344          | Ext.:             |  |  |
| Address                                                             | : 7575 Commerce Court                                                                                                   | City/State: Lewis Ce         | nter, OH         | Zip:_43035        |  |  |
| Email A                                                             | ddress: Dan.Noble@VerizonWireless.com                                                                                   | Fax Number:                  |                  |                   |  |  |
| PROP                                                                | ERTY OWNER(S)                                                                                                           | operty owners on a separ     | ate page         |                   |  |  |
| Name: Richard A. Talbott, Trustee Phone Number: 614-271-9212 Ext.:  |                                                                                                                         |                              |                  |                   |  |  |
| Address                                                             | ± 442 E. Northwood Ave.                                                                                                 | City/State:_Columbus         | , OH             | Zip: <u>43201</u> |  |  |
| Email A                                                             | ddress:                                                                                                                 | Fax Number:                  | 614-771-9297     |                   |  |  |
| ATTORNEY / AGENT (Check one if applicable): ☐ Attorney ✓ Agent      |                                                                                                                         |                              |                  |                   |  |  |
| Name: <u>.</u>                                                      | James R. Hartmeyer/ SBA Network Services                                                                                | Phone Number: <u>_740-6</u>  | 24-2740          | Ext.:             |  |  |
| Address                                                             | : 301 Main Street, Suite A                                                                                              | _City/State: Zanesville      | , OH             | zip:_43701        |  |  |
| Email A                                                             | ddress: ihartmeyer@sbasite.com                                                                                          | Fax Number:                  | 740-454-7177     |                   |  |  |
| SIGNATURES (All signatures must be provided and signed in blue ink) |                                                                                                                         |                              |                  |                   |  |  |
| APPLIC                                                              | ANT SIGNATURE / Khty                                                                                                    |                              |                  |                   |  |  |
| PROPERTY OWNER SIGNATURE COLOR CALLACTER                            |                                                                                                                         |                              |                  |                   |  |  |
| ATTORNEY / AGENT SIGNATURE from K the Lag a cent                    |                                                                                                                         |                              |                  |                   |  |  |
|                                                                     |                                                                                                                         | / /                          |                  |                   |  |  |