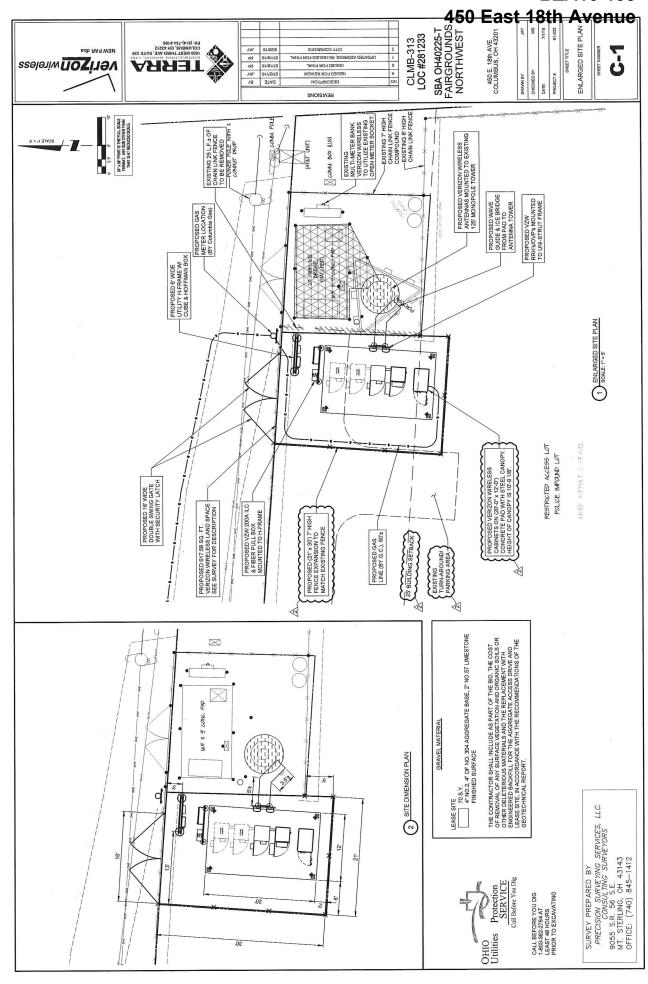

| ONLY                                                                | Application Number: BZA16-138                                                                                           | D                            | ate Received: 10 | 12/16             |  |  |
|---------------------------------------------------------------------|-------------------------------------------------------------------------------------------------------------------------|------------------------------|------------------|-------------------|--|--|
|                                                                     | Application Accepted by: 10. Reiss                                                                                      | F                            | ee: \$1,900      | 00                |  |  |
| USE                                                                 | Commission/Civic: University                                                                                            |                              |                  |                   |  |  |
| OFFICE U                                                            | Existing Zoning:                                                                                                        |                              |                  |                   |  |  |
|                                                                     | Comments: 12/20/16                                                                                                      |                              |                  |                   |  |  |
| 0                                                                   |                                                                                                                         |                              |                  |                   |  |  |
| TYPE(                                                               | S) OF ACTION REQUESTED (Check all that apply):                                                                          |                              |                  |                   |  |  |
| <b>V</b> Va                                                         | riance 🔲 Special Permit                                                                                                 |                              |                  |                   |  |  |
|                                                                     | e what the proposal is and list applicable code sections:<br>on Wireless co-location on existing tower located on parce | el #010-013969 requirin      | g a need to      |                   |  |  |
|                                                                     | variances for the district setback (3356.11 and 331)                                                                    |                              | ndscaping requir | ements            |  |  |
|                                                                     | 14 B.3) existing tower residential setback requirem                                                                     | ents (3389.14 B.5)           |                  |                   |  |  |
| LOCATION Certified Address: 450 E. 18th Ave.                        |                                                                                                                         | cita Colum                   | nhue             | Zip: 43201        |  |  |
|                                                                     |                                                                                                                         |                              |                  | Zip: <u>43201</u> |  |  |
| Parcel N                                                            | Tumber (only one required): 010-013969                                                                                  |                              | S                |                   |  |  |
|                                                                     | CANT (If different from Owner): nt Name: Verizon Wireless                                                               | Dl N 614 5                   | 70 9544          | T                 |  |  |
| Аррпса                                                              | nt Name: V C112011 W II C1CSS                                                                                           | Phone Number: <u>614-5</u> ′ | 70-8344          | Ext.:             |  |  |
| Address                                                             | : 7575 Commerce Court                                                                                                   | City/State: Lewis Ce         | nter, OH         | Zip:_43035        |  |  |
| Email A                                                             | ddress: Dan.Noble@VerizonWireless.com                                                                                   | Fax Number:                  |                  |                   |  |  |
| PROP                                                                | ERTY OWNER(S)                                                                                                           | operty owners on a separ     | ate page         |                   |  |  |
| Name: Richard A. Talbott, Trustee Phone Number: 614-271-9212 Ext.:  |                                                                                                                         |                              |                  |                   |  |  |
| Address                                                             | ± 442 E. Northwood Ave.                                                                                                 | City/State:_Columbus         | , OH             | Zip: <u>43201</u> |  |  |
| Email A                                                             | ddress:                                                                                                                 | Fax Number:                  | 614-771-9297     |                   |  |  |
| ATTORNEY / AGENT (Check one if applicable): ☐ Attorney ✓ Agent      |                                                                                                                         |                              |                  |                   |  |  |
| Name: <u>.</u>                                                      | James R. Hartmeyer/ SBA Network Services                                                                                | Phone Number: <u>_740-6</u>  | 24-2740          | Ext.:             |  |  |
| Address                                                             | : 301 Main Street, Suite A                                                                                              | _City/State: Zanesville      | , OH             | zip:_43701        |  |  |
| Email A                                                             | ddress: ihartmeyer@sbasite.com                                                                                          | Fax Number:                  | 740-454-7177     |                   |  |  |
| SIGNATURES (All signatures must be provided and signed in blue ink) |                                                                                                                         |                              |                  |                   |  |  |
| APPLIC                                                              | ANT SIGNATURE / Khty                                                                                                    |                              |                  |                   |  |  |
| PROPERTY OWNER SIGNATURE COLOR CALLACTER                            |                                                                                                                         |                              |                  |                   |  |  |
| ATTORNEY / AGENT SIGNATURE from K the Lag a cent                    |                                                                                                                         |                              |                  |                   |  |  |
|                                                                     |                                                                                                                         | / /                          |                  |                   |  |  |