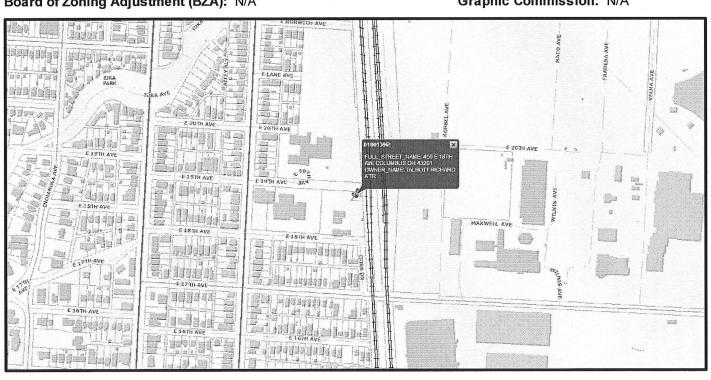

### DEPARTMENT OF BUILDING AND ZONING SERVICES

One Stop Shop Zoning Report Date: Tue Oct 18 2016

General Zoning Inquiries: 614-645-8637

SITE INFORMATION

Address: 450 E 18TH AVE COLUMBUS OH 43201

Mailing Address: 442 E NORTHWOOD AVE

COLUMBUS OH 43201-1350

Owner: TALBOTT RICHARD ATR

Parcel Number: 010013969

**ZONING INFORMATION** 

Zoning: 387, Commercial, C4

effective 11/24/1947, Height District H-35

Board of Zoning Adjustment (BZA): N/A

Commercial Overlay: N/A Graphic Commission: N/A

Area Commission: University Area Commission

Planning Overlay: University

Historic District: N/A

Historic Site: No

Council Variance: N/A

Flood Zone: OUT

Airport Overlay Environs: N/A