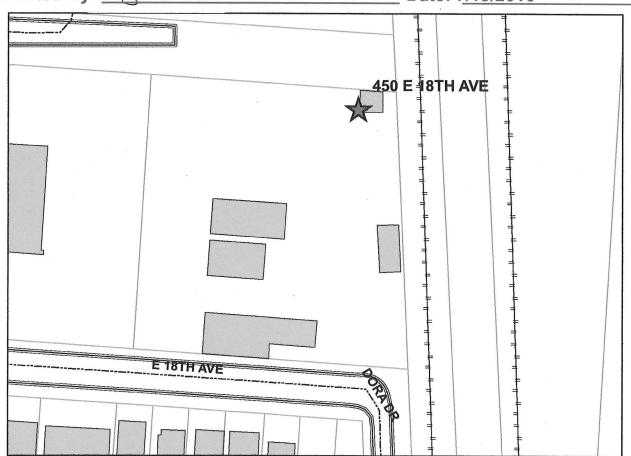

COLUMBUS OH 43201-1350

Owner: TALBOTT RICHARD ATR

Parcel Number: 010013969

**ZONING INFORMATION** 

Zoning: 387, Commercial, C4

effective 11/24/1947, Height District H-35

Board of Zoning Adjustment (BZA): N/A