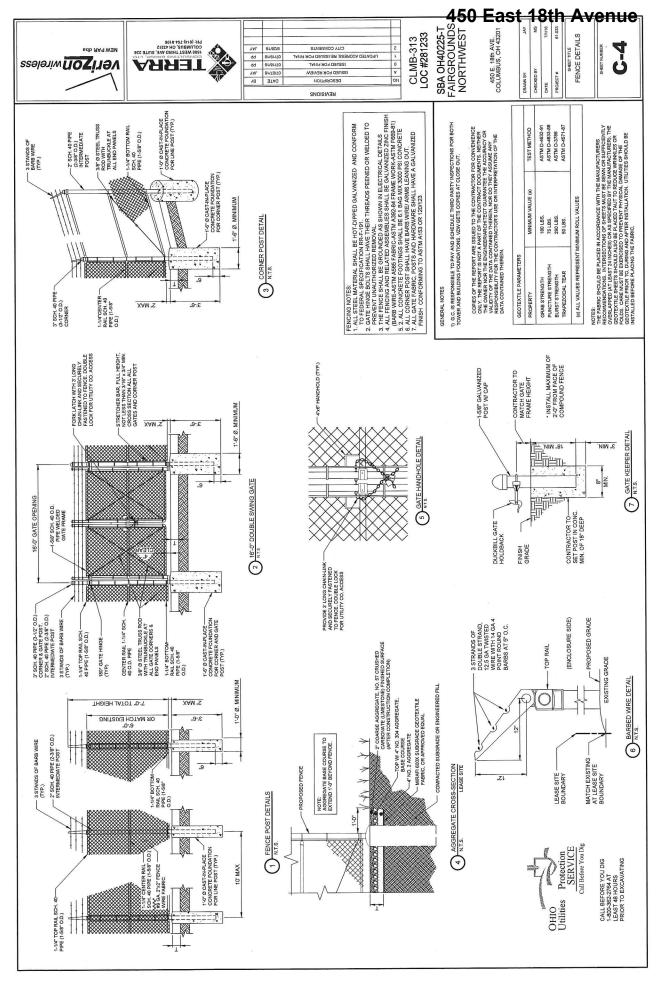

| ONLY                                                                | Application Number: BZA16-138                                                                                           | D                            | ate Received: 10 | 12/16             |  |  |
|---------------------------------------------------------------------|-------------------------------------------------------------------------------------------------------------------------|------------------------------|------------------|-------------------|--|--|
|                                                                     | Application Accepted by: 10. Reiss                                                                                      | F                            | ee: \$1,900      | 00                |  |  |
| USE                                                                 | Commission/Civic: University                                                                                            |                              |                  |                   |  |  |
| OFFICE U                                                            | Existing Zoning:                                                                                                        |                              |                  |                   |  |  |
|                                                                     | Comments: 12/20/16                                                                                                      |                              |                  |                   |  |  |
| 0                                                                   |                                                                                                                         |                              |                  |                   |  |  |
| TYPE(                                                               | S) OF ACTION REQUESTED (Check all that apply):                                                                          |                              |                  |                   |  |  |
| <b>V</b> Va                                                         | riance 🔲 Special Permit                                                                                                 |                              |                  |                   |  |  |
|                                                                     | e what the proposal is and list applicable code sections:<br>on Wireless co-location on existing tower located on parce | el #010-013969 requirin      | g a need to      |                   |  |  |
|                                                                     | variances for the district setback (3356.11 and 331)                                                                    |                              | ndscaping requir | ements            |  |  |
|                                                                     | 14 B.3) existing tower residential setback requirem                                                                     | ents (3389.14 B.5)           |                  |                   |  |  |
| LOCATION Certified Address: 450 E. 18th Ave.                        |                                                                                                                         | cita Colum                   | nhue             | Zip: 43201        |  |  |
|                                                                     |                                                                                                                         |                              |                  | Zip: <u>43201</u> |  |  |
| Parcel N                                                            | Tumber (only one required): 010-013969                                                                                  |                              | S                |                   |  |  |
|                                                                     | CANT (If different from Owner): nt Name: Verizon Wireless                                                               | Dl N 614 5                   | 70 9544          | T                 |  |  |
| Аррпса                                                              | nt Name: V C112011 W II C1CSS                                                                                           | Phone Number: <u>614-5</u> ′ | 70-8344          | Ext.:             |  |  |
| Address                                                             | : 7575 Commerce Court                                                                                                   | City/State: Lewis Ce         | nter, OH         | Zip:_43035        |  |  |
| Email A                                                             | ddress: Dan.Noble@VerizonWireless.com                                                                                   | Fax Number:                  |                  |                   |  |  |
| PROP                                                                | ERTY OWNER(S)                                                                                                           | operty owners on a separ     | ate page         |                   |  |  |
| Name: Richard A. Talbott, Trustee Phone Number: 614-271-9212 Ext.:  |                                                                                                                         |                              |                  |                   |  |  |
| Address                                                             | ± 442 E. Northwood Ave.                                                                                                 | City/State:_Columbus         | , OH             | Zip: <u>43201</u> |  |  |
| Email A                                                             | ddress:                                                                                                                 | Fax Number:                  | 614-771-9297     |                   |  |  |
| ATTORNEY / AGENT (Check one if applicable): ☐ Attorney ✓ Agent      |                                                                                                                         |                              |                  |                   |  |  |
| Name: <u>.</u>                                                      | James R. Hartmeyer/ SBA Network Services                                                                                | Phone Number: <u>_740-6</u>  | 24-2740          | Ext.:             |  |  |
| Address                                                             | : 301 Main Street, Suite A                                                                                              | _City/State: Zanesville      | , OH             | zip:_43701        |  |  |
| Email A                                                             | ddress: ihartmeyer@sbasite.com                                                                                          | Fax Number:                  | 740-454-7177     |                   |  |  |
| SIGNATURES (All signatures must be provided and signed in blue ink) |                                                                                                                         |                              |                  |                   |  |  |
| APPLIC                                                              | ANT SIGNATURE / Khty                                                                                                    |                              |                  |                   |  |  |
| PROPERTY OWNER SIGNATURE COLOR CALLACTER                            |                                                                                                                         |                              |                  |                   |  |  |
| ATTORNEY / AGENT SIGNATURE from K the Lag a cent                    |                                                                                                                         |                              |                  |                   |  |  |
|                                                                     |                                                                                                                         | / /                          |                  |                   |  |  |