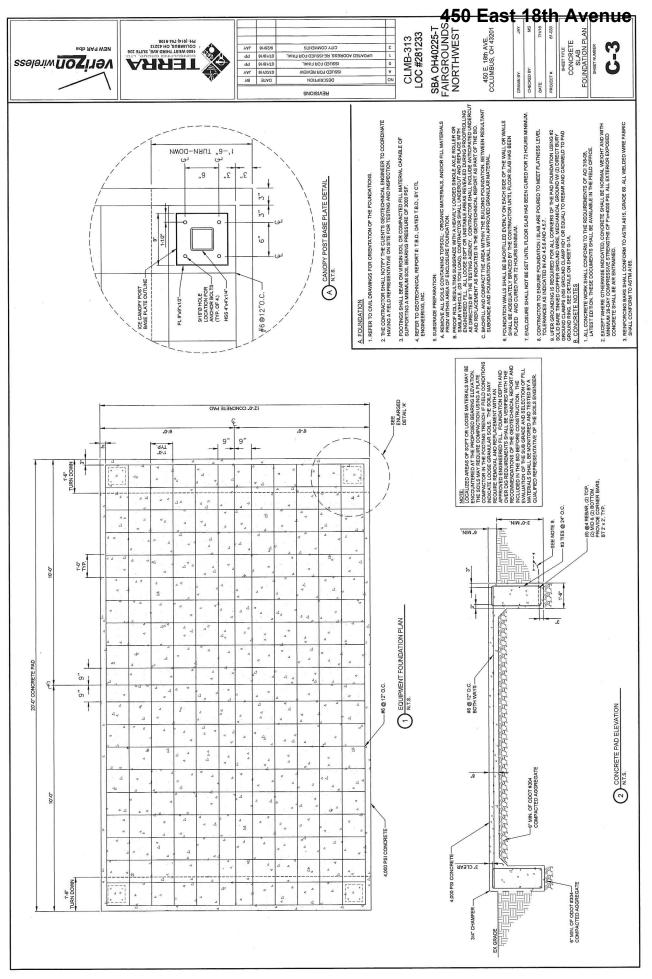

| ONLY                                                                | Application Number: BZA16-138                                                                                           | D                            | ate Received: 10 | 12/16             |  |  |
|---------------------------------------------------------------------|-------------------------------------------------------------------------------------------------------------------------|------------------------------|------------------|-------------------|--|--|
|                                                                     | Application Accepted by: 10. Reiss                                                                                      | F                            | ee: \$1,900      | 00                |  |  |
| USE                                                                 | Commission/Civic: University                                                                                            |                              |                  |                   |  |  |
| OFFICE U                                                            | Existing Zoning:                                                                                                        |                              |                  |                   |  |  |
|                                                                     | Comments: 12/20/16                                                                                                      |                              |                  |                   |  |  |
| 0                                                                   |                                                                                                                         |                              |                  |                   |  |  |
| TYPE(                                                               | S) OF ACTION REQUESTED (Check all that apply):                                                                          |                              |                  |                   |  |  |
| <b>V</b> Va                                                         | riance 🔲 Special Permit                                                                                                 |                              |                  |                   |  |  |
|                                                                     | e what the proposal is and list applicable code sections:<br>on Wireless co-location on existing tower located on parce | el #010-013969 requirin      | g a need to      |                   |  |  |
|                                                                     | variances for the district setback (3356.11 and 331)                                                                    |                              | ndscaping requir | ements            |  |  |
|                                                                     | 14 B.3) existing tower residential setback requirem                                                                     | ents (3389.14 B.5)           |                  |                   |  |  |
| LOCATION Certified Address: 450 E. 18th Ave.                        |                                                                                                                         | cita Colum                   | nhue             | Zip: 43201        |  |  |
|                                                                     |                                                                                                                         |                              |                  | Zip: <u>43201</u> |  |  |
| Parcel N                                                            | Tumber (only one required): 010-013969                                                                                  |                              | S                |                   |  |  |
|                                                                     | CANT (If different from Owner): nt Name: Verizon Wireless                                                               | Dl N 614 5                   | 70 9544          | T                 |  |  |
| Аррпса                                                              | nt Name: V C112011 W II C1CSS                                                                                           | Phone Number: <u>614-5</u> ′ | 70-8344          | Ext.:             |  |  |
| Address                                                             | : 7575 Commerce Court                                                                                                   | City/State: Lewis Ce         | nter, OH         | Zip:_43035        |  |  |
| Email A                                                             | ddress: Dan.Noble@VerizonWireless.com                                                                                   | Fax Number:                  |                  |                   |  |  |
| PROP                                                                | ERTY OWNER(S)                                                                                                           | operty owners on a separ     | ate page         |                   |  |  |
| Name: Richard A. Talbott, Trustee Phone Number: 614-271-9212 Ext.:  |                                                                                                                         |                              |                  |                   |  |  |
| Address                                                             | ± 442 E. Northwood Ave.                                                                                                 | City/State:_Columbus         | , OH             | Zip: <u>43201</u> |  |  |
| Email A                                                             | ddress:                                                                                                                 | Fax Number:                  | 614-771-9297     |                   |  |  |
| ATTORNEY / AGENT (Check one if applicable): ☐ Attorney ✓ Agent      |                                                                                                                         |                              |                  |                   |  |  |
| Name: <u>.</u>                                                      | James R. Hartmeyer/ SBA Network Services                                                                                | Phone Number: <u>_740-6</u>  | 24-2740          | Ext.:             |  |  |
| Address                                                             | : 301 Main Street, Suite A                                                                                              | _City/State: Zanesville      | , OH             | zip:_43701        |  |  |
| Email A                                                             | ddress: ihartmeyer@sbasite.com                                                                                          | Fax Number:                  | 740-454-7177     |                   |  |  |
| SIGNATURES (All signatures must be provided and signed in blue ink) |                                                                                                                         |                              |                  |                   |  |  |
| APPLIC                                                              | ANT SIGNATURE / Khty                                                                                                    |                              |                  |                   |  |  |
| PROPERTY OWNER SIGNATURE COLOR CALLACTER                            |                                                                                                                         |                              |                  |                   |  |  |
| ATTORNEY / AGENT SIGNATURE from K the Lag a cent                    |                                                                                                                         |                              |                  |                   |  |  |
|                                                                     |                                                                                                                         | / /                          |                  |                   |  |  |