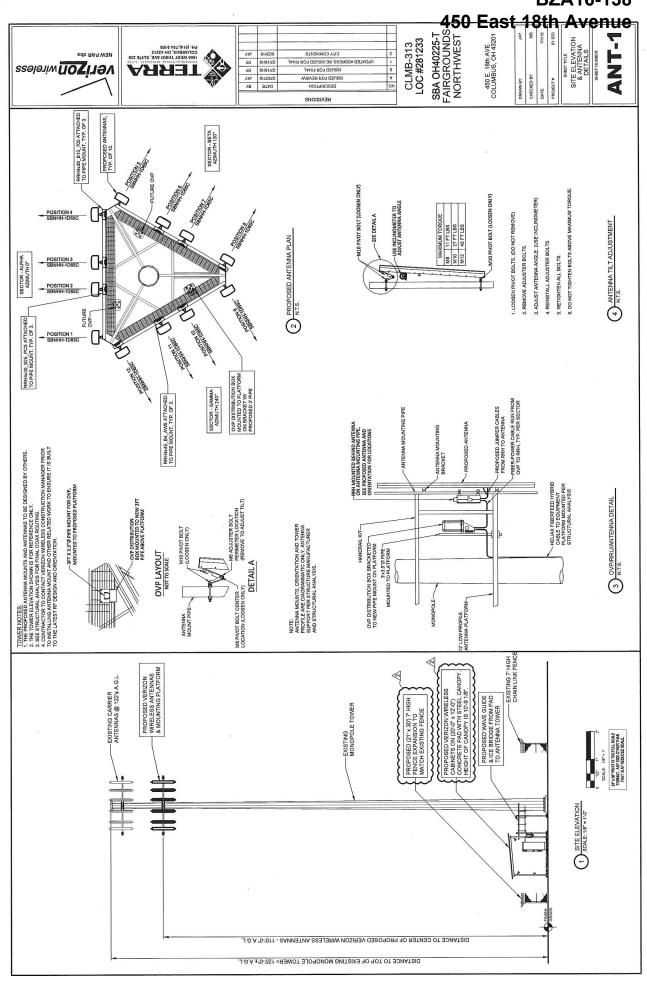

| ONLY                                                                | Application Number: BZA16-138                                                                                           | D                            | ate Received: 10 | 12/16             |  |  |
|---------------------------------------------------------------------|-------------------------------------------------------------------------------------------------------------------------|------------------------------|------------------|-------------------|--|--|
|                                                                     | Application Accepted by: 10. Reiss                                                                                      | F                            | ee: \$1,900      | 00                |  |  |
| USE                                                                 | Commission/Civic: University                                                                                            |                              |                  |                   |  |  |
| OFFICE U                                                            | Existing Zoning:                                                                                                        |                              |                  |                   |  |  |
|                                                                     | Comments: 12/20/16                                                                                                      |                              |                  |                   |  |  |
| 0                                                                   |                                                                                                                         |                              |                  |                   |  |  |
| TYPE(                                                               | S) OF ACTION REQUESTED (Check all that apply):                                                                          |                              |                  |                   |  |  |
| <b>V</b> Va                                                         | riance 🔲 Special Permit                                                                                                 |                              |                  |                   |  |  |
|                                                                     | e what the proposal is and list applicable code sections:<br>on Wireless co-location on existing tower located on parce | el #010-013969 requirin      | g a need to      |                   |  |  |
|                                                                     | variances for the district setback (3356.11 and 331)                                                                    |                              | ndscaping requir | ements            |  |  |
|                                                                     | 14 B.3) existing tower residential setback requirem                                                                     | ents (3389.14 B.5)           |                  |                   |  |  |
| LOCATION Certified Address: 450 E. 18th Ave.                        |                                                                                                                         | cita Colum                   | nhue             | Zip: 43201        |  |  |
|                                                                     |                                                                                                                         |                              |                  | Zip: <u>43201</u> |  |  |
| Parcel N                                                            | Tumber (only one required): 010-013969                                                                                  |                              | S                |                   |  |  |
|                                                                     | CANT (If different from Owner): nt Name: Verizon Wireless                                                               | Dl N 614 5                   | 70 9544          | T                 |  |  |
| Аррпса                                                              | nt Name: V C112011 W II C1CSS                                                                                           | Phone Number: <u>614-5</u> ′ | 70-8344          | Ext.:             |  |  |
| Address                                                             | : 7575 Commerce Court                                                                                                   | City/State: Lewis Ce         | nter, OH         | Zip:_43035        |  |  |
| Email A                                                             | ddress: Dan.Noble@VerizonWireless.com                                                                                   | Fax Number:                  |                  |                   |  |  |
| PROP                                                                | ERTY OWNER(S)                                                                                                           | operty owners on a separ     | ate page         |                   |  |  |
| Name: Richard A. Talbott, Trustee Phone Number: 614-271-9212 Ext.:  |                                                                                                                         |                              |                  |                   |  |  |
| Address                                                             | ± 442 E. Northwood Ave.                                                                                                 | City/State:_Columbus         | , OH             | Zip: <u>43201</u> |  |  |
| Email A                                                             | ddress:                                                                                                                 | Fax Number:                  | 614-771-9297     |                   |  |  |
| ATTORNEY / AGENT (Check one if applicable): ☐ Attorney ✓ Agent      |                                                                                                                         |                              |                  |                   |  |  |
| Name: <u>.</u>                                                      | James R. Hartmeyer/ SBA Network Services                                                                                | Phone Number: <u>_740-6</u>  | 24-2740          | Ext.:             |  |  |
| Address                                                             | : 301 Main Street, Suite A                                                                                              | _City/State: Zanesville      | , OH             | zip:_43701        |  |  |
| Email A                                                             | ddress: ihartmeyer@sbasite.com                                                                                          | Fax Number:                  | 740-454-7177     |                   |  |  |
| SIGNATURES (All signatures must be provided and signed in blue ink) |                                                                                                                         |                              |                  |                   |  |  |
| APPLIC                                                              | ANT SIGNATURE / Khty                                                                                                    |                              |                  |                   |  |  |
| PROPERTY OWNER SIGNATURE COLOR CALLACTER                            |                                                                                                                         |                              |                  |                   |  |  |
| ATTORNEY / AGENT SIGNATURE from K the Lag a cent                    |                                                                                                                         |                              |                  |                   |  |  |
|                                                                     |                                                                                                                         | / /                          |                  |                   |  |  |