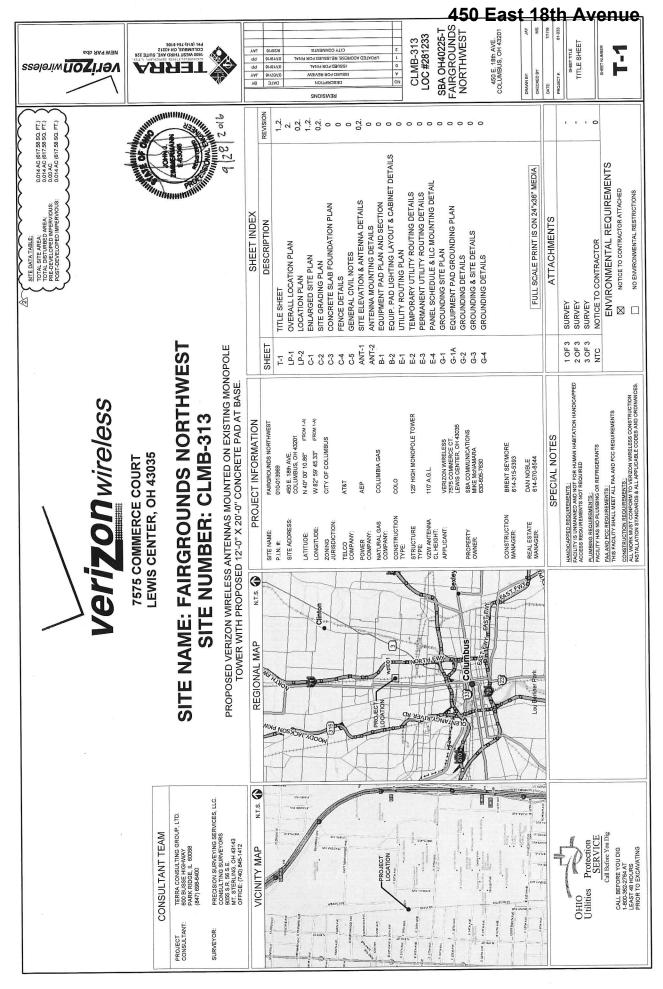

| ONLY                                                                | Application Number: BZA16-138                                                                                           | D                            | ate Received: 10 | 12/16             |  |  |
|---------------------------------------------------------------------|-------------------------------------------------------------------------------------------------------------------------|------------------------------|------------------|-------------------|--|--|
|                                                                     | Application Accepted by: 10. Reiss                                                                                      | F                            | ee: \$1,900      | 00                |  |  |
| USE                                                                 | Commission/Civic: University                                                                                            |                              |                  |                   |  |  |
| OFFICE U                                                            | Existing Zoning:                                                                                                        |                              |                  |                   |  |  |
|                                                                     | Comments: 12/20/16                                                                                                      |                              |                  |                   |  |  |
| 0                                                                   |                                                                                                                         |                              |                  |                   |  |  |
| TYPE(                                                               | S) OF ACTION REQUESTED (Check all that apply):                                                                          |                              |                  |                   |  |  |
| <b>V</b> Va                                                         | riance 🔲 Special Permit                                                                                                 |                              |                  |                   |  |  |
|                                                                     | e what the proposal is and list applicable code sections:<br>on Wireless co-location on existing tower located on parce | el #010-013969 requirin      | g a need to      |                   |  |  |
|                                                                     | variances for the district setback (3356.11 and 331)                                                                    |                              | ndscaping requir | ements            |  |  |
|                                                                     | 14 B.3) existing tower residential setback requirem                                                                     | ents (3389.14 B.5)           |                  |                   |  |  |
| LOCATION Certified Address: 450 E. 18th Ave.                        |                                                                                                                         | cita Colum                   | nhue             | Zip: 43201        |  |  |
|                                                                     |                                                                                                                         |                              |                  | Zip: <u>43201</u> |  |  |
| Parcel N                                                            | Tumber (only one required): 010-013969                                                                                  |                              | S                |                   |  |  |
|                                                                     | CANT (If different from Owner): nt Name: Verizon Wireless                                                               | Dl N 614 5                   | 70 9544          | T                 |  |  |
| Аррпса                                                              | nt Name: V C112011 W II C1CSS                                                                                           | Phone Number: <u>614-5</u> ′ | 70-8344          | Ext.:             |  |  |
| Address                                                             | : 7575 Commerce Court                                                                                                   | City/State: Lewis Ce         | nter, OH         | Zip:_43035        |  |  |
| Email A                                                             | ddress: Dan.Noble@VerizonWireless.com                                                                                   | Fax Number:                  |                  |                   |  |  |
| PROP                                                                | ERTY OWNER(S)                                                                                                           | operty owners on a separ     | ate page         |                   |  |  |
| Name: Richard A. Talbott, Trustee Phone Number: 614-271-9212 Ext.:  |                                                                                                                         |                              |                  |                   |  |  |
| Address                                                             | ± 442 E. Northwood Ave.                                                                                                 | City/State:_Columbus         | , OH             | Zip: <u>43201</u> |  |  |
| Email A                                                             | ddress:                                                                                                                 | Fax Number:                  | 614-771-9297     |                   |  |  |
| ATTORNEY / AGENT (Check one if applicable): ☐ Attorney ✓ Agent      |                                                                                                                         |                              |                  |                   |  |  |
| Name: <u>.</u>                                                      | James R. Hartmeyer/ SBA Network Services                                                                                | Phone Number: <u>_740-6</u>  | 24-2740          | Ext.:             |  |  |
| Address                                                             | : 301 Main Street, Suite A                                                                                              | _City/State: Zanesville      | , OH             | zip:_43701        |  |  |
| Email A                                                             | ddress: ihartmeyer@sbasite.com                                                                                          | Fax Number:                  | 740-454-7177     |                   |  |  |
| SIGNATURES (All signatures must be provided and signed in blue ink) |                                                                                                                         |                              |                  |                   |  |  |
| APPLIC                                                              | ANT SIGNATURE / Khty                                                                                                    |                              |                  |                   |  |  |
| PROPERTY OWNER SIGNATURE COLOR CALLACTER                            |                                                                                                                         |                              |                  |                   |  |  |
| ATTORNEY / AGENT SIGNATURE from K the Lag a cent                    |                                                                                                                         |                              |                  |                   |  |  |
|                                                                     |                                                                                                                         | / /                          |                  |                   |  |  |