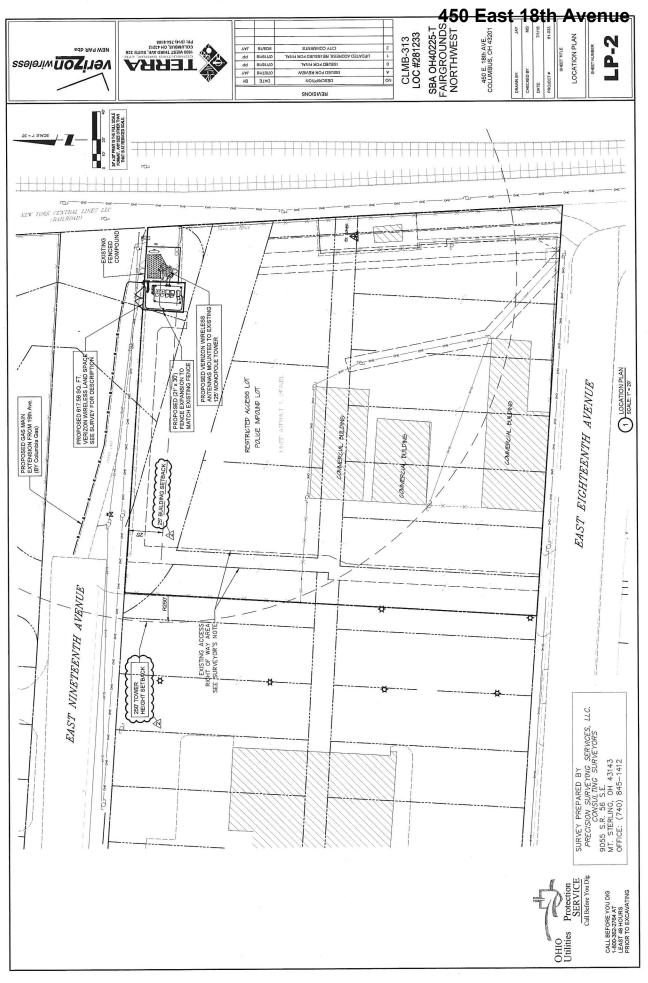

| ONLY                                                                | Application Number: BZA16-138                                                                                           | D                            | ate Received: 10 | 12/16             |  |  |
|---------------------------------------------------------------------|-------------------------------------------------------------------------------------------------------------------------|------------------------------|------------------|-------------------|--|--|
|                                                                     | Application Accepted by: 10. Reiss                                                                                      | F                            | ee: \$1,900      | 00                |  |  |
| USE                                                                 | Commission/Civic: University                                                                                            |                              |                  |                   |  |  |
| OFFICE U                                                            | Existing Zoning:                                                                                                        |                              |                  |                   |  |  |
|                                                                     | Comments: 12/20/16                                                                                                      |                              |                  |                   |  |  |
| 0                                                                   |                                                                                                                         |                              |                  |                   |  |  |
| TYPE(                                                               | S) OF ACTION REQUESTED (Check all that apply):                                                                          |                              |                  |                   |  |  |
| <b>V</b> Va                                                         | riance 🔲 Special Permit                                                                                                 |                              |                  |                   |  |  |
|                                                                     | e what the proposal is and list applicable code sections:<br>on Wireless co-location on existing tower located on parce | el #010-013969 requirin      | g a need to      |                   |  |  |
|                                                                     | variances for the district setback (3356.11 and 331)                                                                    |                              | ndscaping requir | ements            |  |  |
|                                                                     | 14 B.3) existing tower residential setback requirem                                                                     | ents (3389.14 B.5)           |                  |                   |  |  |
| LOCATION Certified Address: 450 E. 18th Ave.                        |                                                                                                                         | cita Colum                   | nhue             | Zip: 43201        |  |  |
|                                                                     |                                                                                                                         |                              |                  | Zip: <u>43201</u> |  |  |
| Parcel N                                                            | Tumber (only one required): 010-013969                                                                                  |                              | S                |                   |  |  |
|                                                                     | CANT (If different from Owner): nt Name: Verizon Wireless                                                               | Dl N 614 5                   | 70 9544          | T                 |  |  |
| Аррпса                                                              | nt Name: V C112011 W II C1CSS                                                                                           | Phone Number: <u>614-5</u> ′ | 70-8344          | Ext.:             |  |  |
| Address                                                             | : 7575 Commerce Court                                                                                                   | City/State: Lewis Ce         | nter, OH         | Zip:_43035        |  |  |
| Email A                                                             | ddress: Dan.Noble@VerizonWireless.com                                                                                   | Fax Number:                  |                  |                   |  |  |
| PROP                                                                | ERTY OWNER(S)                                                                                                           | operty owners on a separ     | ate page         |                   |  |  |
| Name: Richard A. Talbott, Trustee Phone Number: 614-271-9212 Ext.:  |                                                                                                                         |                              |                  |                   |  |  |
| Address                                                             | ± 442 E. Northwood Ave.                                                                                                 | City/State:_Columbus         | , OH             | Zip: <u>43201</u> |  |  |
| Email A                                                             | ddress:                                                                                                                 | Fax Number:                  | 614-771-9297     |                   |  |  |
| ATTORNEY / AGENT (Check one if applicable): ☐ Attorney ✓ Agent      |                                                                                                                         |                              |                  |                   |  |  |
| Name: <u>.</u>                                                      | James R. Hartmeyer/ SBA Network Services                                                                                | Phone Number: <u>_740-6</u>  | 24-2740          | Ext.:             |  |  |
| Address                                                             | : 301 Main Street, Suite A                                                                                              | _City/State: Zanesville      | , OH             | zip:_43701        |  |  |
| Email A                                                             | ddress: ihartmeyer@sbasite.com                                                                                          | Fax Number:                  | 740-454-7177     |                   |  |  |
| SIGNATURES (All signatures must be provided and signed in blue ink) |                                                                                                                         |                              |                  |                   |  |  |
| APPLIC                                                              | ANT SIGNATURE / Khty                                                                                                    |                              |                  |                   |  |  |
| PROPERTY OWNER SIGNATURE COLOR CALLACTER                            |                                                                                                                         |                              |                  |                   |  |  |
| ATTORNEY / AGENT SIGNATURE from K the Lag a cent                    |                                                                                                                         |                              |                  |                   |  |  |
|                                                                     |                                                                                                                         | / /                          |                  |                   |  |  |