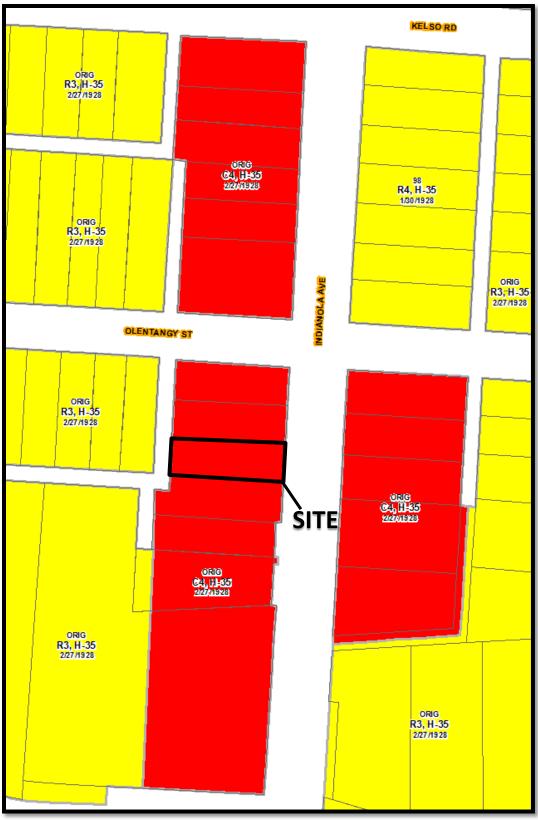

This application seeks a variance from Sections 3391.05 and 3391.09

of the Columbus City Code.

Although currently zoned C4, the property's current use is a single

family residence, which is consistent with other structures in the area.

Property owners intend to list the property for sale and anticipate

issues with prospective buyer's lender's approval of residential loan

on a property currently zoned commercial without a variance.

Applicant does not believe this variance will negatively affect any

adjoining property or the general welfare, as the immediate vicinity

is exclusively residential and not commercial.

Signature of Applicant\_

PLEASE NOTE: Incomplete information will result in the rejection of this submittal. Applications must be submitted by appointment. Call 614-645-4522 to schedule. Please make checks payable to the Columbus City Treasurer