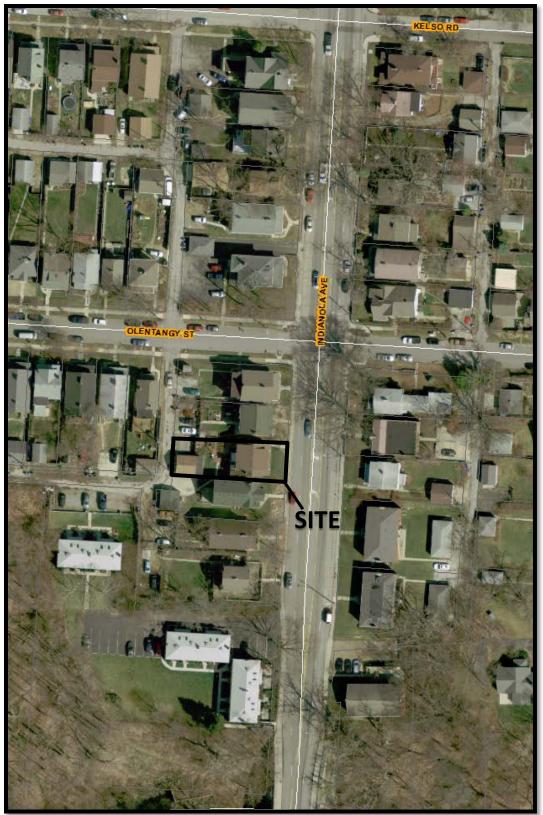

This application seeks a variance from Sections 3391.05 and 3391.09

of the Columbus City Code.

Although currently zoned C4, the property's current use is a single

family residence, which is consistent with other structures in the area.

Property owners intend to list the property for sale and anticipate

issues with prospective buyer's lender's approval of residential loan

on a property currently zoned commercial without a variance.

Applicant does not believe this variance will negatively affect any

adjoining property or the general welfare, as the immediate vicinity

is exclusively residential and not commercial.

Signature of Applicant\_

PLEASE NOTE: Incomplete information will result in the rejection of this submittal. Applications must be submitted by appointment. Call 614-645-4522 to schedule. Please make checks payable to the Columbus City Treasurer