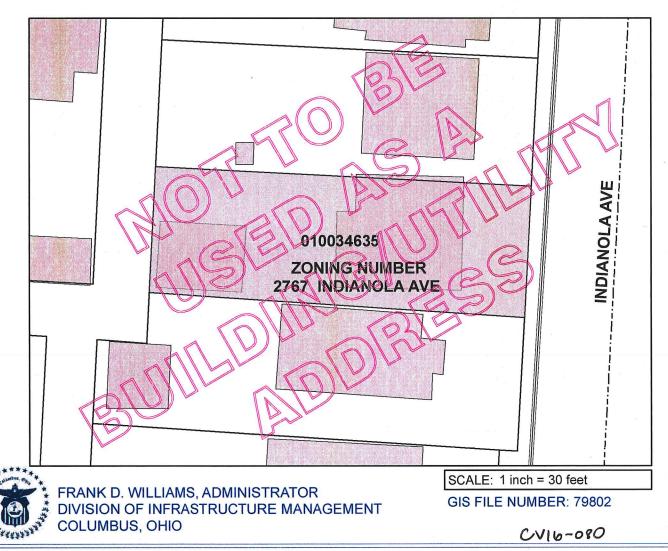

This application seeks a variance from Sections 3391.05 and 3391.09

of the Columbus City Code.

Although currently zoned C4, the property's current use is a single

family residence, which is consistent with other structures in the area.

Property owners intend to list the property for sale and anticipate

issues with prospective buyer's lender's approval of residential loan

on a property currently zoned commercial without a variance.

Applicant does not believe this variance will negatively affect any

adjoining property or the general welfare, as the immediate vicinity

is exclusively residential and not commercial.

Signature of Applicant\_

PLEASE NOTE: Incomplete information will result in the rejection of this submittal. Applications must be submitted by appointment. Call 614-645-4522 to schedule. Please make checks payable to the Columbus City Treasurer