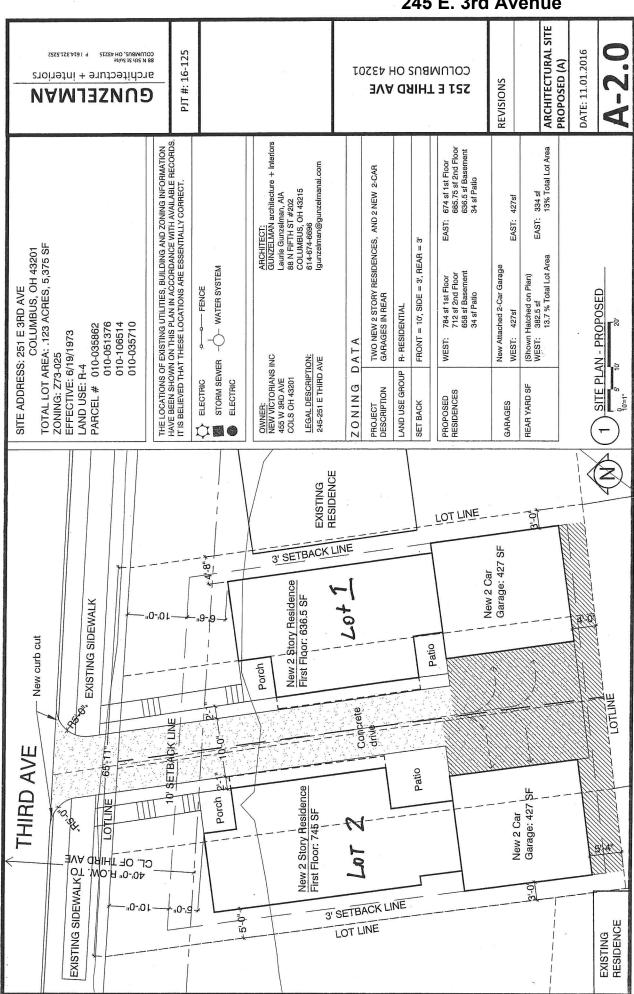

# 245 E. 3rd Avenue

**BZA16-149** 

## **Board of Zoning Adjustment Application**

757 Carolyn Avenue, Columbus, Ohio 43224 DEPARTMENT OF BUILDING Phone: 614-645-7433 • www.bzs.columbus.gov AND JONING SERVICES \_\_\_\_ Date Received: Application Number:\_ OFFICE USE OVLY Application Accepted by:\_ Commission/Civic:\_ Existing Zoning:\_\_ Comments:\_\_\_ TYPE(S) OF ACTION REQUESTED (Check all that apply): X Variance Special Permit Indicate what the proposal is and list applicable code sections: see attached sheet LOCATION 245 East Third Avenue City: Columbus, OH Zip: 43215 Certified Address: 010-051376 Parcel Number (only one required): **APPLICANT** (If different from Owner): Applicant Name: Gunzelman Architecture & Interiors Phone Number: (614) 321-5252 Ext.: City/State: Columbus, OH Zip: 43215 88 North 5th Street Email Address: 1gunzelman@gunzelmanai.com Fax Number: **PROPERTY OWNER(S)** Check here if listing additional property owners on a separate page The New Victorians Inc. Phone Number: (614) 294-0550 455 West 3rd Avenue \_\_\_\_\_City/State: \_\_\_\_Columbus, OH Zip:\_ 43201 Address: Email Address: Fax Number: (614) 297–1814 ATTORNEY / AGENT (Check one if applicable): X Attorney Agent Jackson B. Reynolds, III Phone Number: 221-4255 Name: Ext.:\_\_\_\_ 37 West Broad Street, Suite 460 City/State: Columbus, OH Address: 221-4409 Email Address: jreynolds@smithandhale.com Fax Number: SIGNATURES (All signatures must be provided and signed in blue ink) Luna APPLICANT SIGNATURE By: PROPERTY OWNER SIGNATURE By ATTORNEY / AGENT SIGNATURE \_\_\_