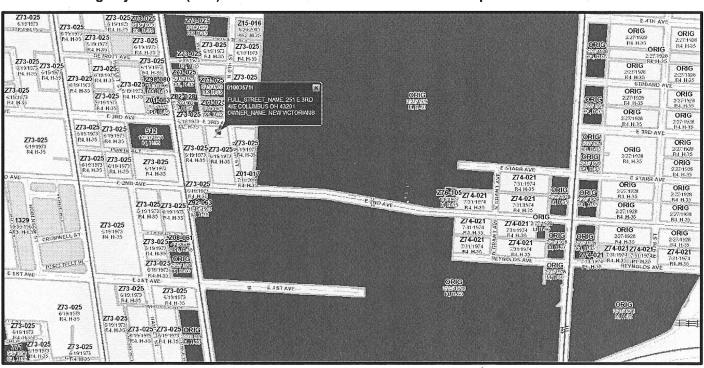

#### DEPARTMENT OF BUILDING AND ZONING SERVICES

One Stop Shop Zoning Report Date: Thu Nov 17 2016

General Zoning Inquiries: 614-645-8637

SITE INFORMATION

Address: 251 E 3RD AVE COLUMBUS OH 43201

Mailing Address: 455 W 3RD AVE

COLUMBUS OH 43201-3363

Owner: NEW VICTORIANS

**Parcel Number:** 010035710

**ZONING INFORMATION** 

Zoning: Z73-025, Residential, R4

effective 6/19/1973, Height District H-35

Board of Zoning Adjustment (BZA): N/A

Commercial Overlay: N/A Graphic Commission: N/A

Area Commission: N/A

Planning Overlay: I-670 Graphics Control

Historic District: Italian Village

Historic Site: No

Council Variance: N/A

Flood Zone: OUT

Airport Overlay Environs: N/A