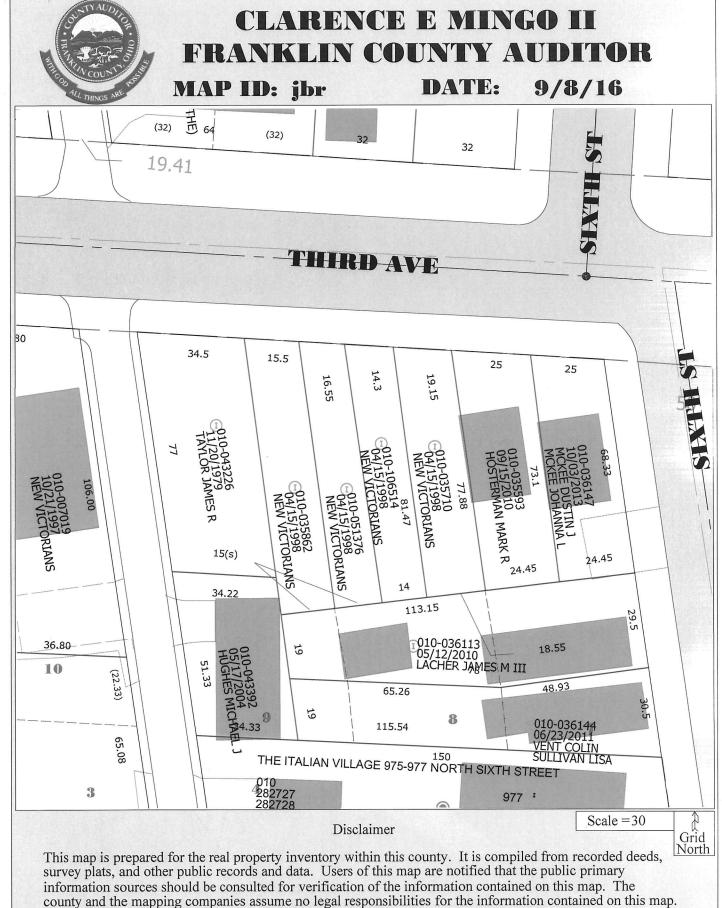

COLUMBUS OH 43201-3363

Owner: NEW VICTORIANS

**Parcel Number:** 010035710

**ZONING INFORMATION** 

Zoning: Z73-025, Residential, R4

effective 6/19/1973, Height District H-35

Board of Zoning Adjustment (BZA): N/A

Commercial Overlay: N/A Graphic Commission: N/A

Area Commission: N/A

Planning Overlay: I-670 Graphics Control

Historic District: Italian Village

Historic Site: No

Council Variance: N/A

Flood Zone: OUT

Airport Overlay Environs: N/A