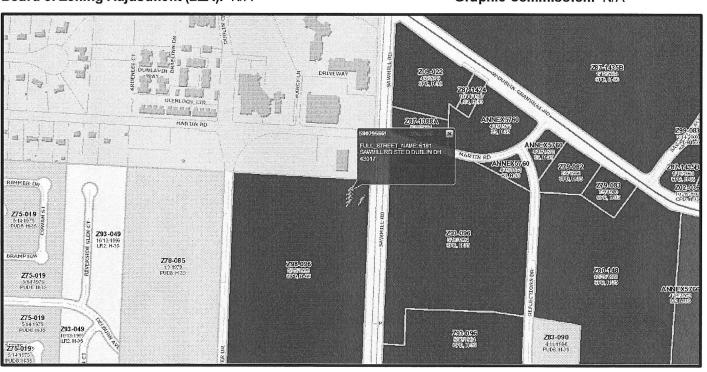

### DEPARTMENT OF BUILDING AND ZONING SERVICES

One Stop Shop Zoning Report Date: Thu Nov 17 2016

General Zoning Inquiries: 614-645-8637

SITE INFORMATION

Address: 6181 SAWMILL RD STE D DUBLIN OH 43017

**Mailing Address:** 

Owner: WYLIES CORNER LLC

**Parcel Number: 590295669** 

ZONING INFORMATION

Zoning: Z98-096, Commercial, CPD

effective 5/25/1999, Height District H-60

**Board of Zoning Adjustment (BZA):** BZA15-042

Commercial Overlay: SAWMILL ROAD RCO

Graphic Commission: GC15-031

Area Commission: N/A

Planning Overlay: N/A

Historic District: N/A

Historic Site: No

Council Variance: N/A

Flood Zone: OUT

Airport Overlay Environs: N/A

PENDING ZONING ACTION

Zoning: N/A

Board of Zoning Adjustment (BZA): N/A

Council Variance: N/A
Graphic Commission: N/A

BZA16-151