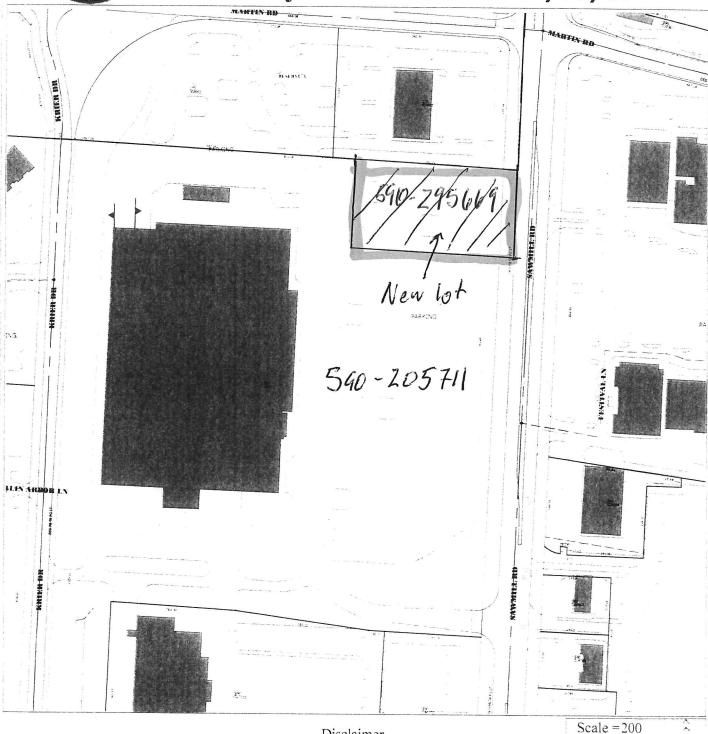

Owner: WYLIES CORNER LLC

**Parcel Number: 590295669** 

ZONING INFORMATION

Zoning: Z98-096, Commercial, CPD

effective 5/25/1999, Height District H-60

**Board of Zoning Adjustment (BZA):** BZA15-042

Commercial Overlay: SAWMILL ROAD RCO

### 6181 Sawmill Road Board of Zoning Adjustment Application

DEPARTMENT OF BUILDING AND JONING SERVICES

757 Carolyn Avenue, Columbus, Ohio 43224 Phone: 614-645-7433 • www.bzs.columbus.gov

| 10000           |                                                                                                      | 4 02 708                                       | 3.54 (824)     |                            |
|-----------------|------------------------------------------------------------------------------------------------------|------------------------------------------------|----------------|----------------------------|
| SACATION .      | Application Number: BZA 16-15                                                                        |                                                | Date Received: | 11/16/16                   |
| OFFICE USE ONLY | Application Accepted by: Reiss                                                                       | :                                              | Fee: #/        | 200 =                      |
| SE (            | Commission/Civic: Northwest Co                                                                       | inclisin                                       |                |                            |
| U HO            | Existing Zoning: CPD                                                                                 |                                                |                |                            |
| FFIG            | Comments: 1/24/16                                                                                    |                                                |                |                            |
| 0               |                                                                                                      |                                                |                |                            |
| ГҮРЕ(;          | S) OF ACTION REQUESTED (Check all that apply):                                                       |                                                |                |                            |
| X Va            | riance 🔲 Special Permit                                                                              |                                                |                |                            |
| Indicate<br>CCC | e what the proposal is and list applicable code sections:<br>3312.49(c) To reduce the number of requ | uired parking spac                             | ces from 126   | to 112 (a reducti          |
| of 14           | spaces)                                                                                              |                                                |                |                            |
|                 |                                                                                                      | e<br>Tamana kada makanan pamilikan ingga manan |                |                            |
| LOCA'           |                                                                                                      | Du1                                            | olin OH        | /3017                      |
|                 | i Address.                                                                                           | City:Dul                                       | JIII, OII      | Zip:43017                  |
| arcel N         | fumber (only one required): 590-295669                                                               |                                                |                |                            |
| APPLI           | CANT (If different from Owner):                                                                      | 10                                             | 1/) /5/ 5000   |                            |
|                 | nt Name: Northstar Realty                                                                            | Phone Number: (6                               | 14) 454-5000   | Ext.:                      |
| Address         | 150 East Broad Street, 3rd Floor                                                                     | City/State:Colum                               | mbus, OH       | Zip: 43215                 |
| Email A         | ddress:tbrigdon@nsrealty.net                                                                         | Fax Numb                                       | er:(614) 4     | 454-5000                   |
| PROPI           | ERTY OWNER(S)                                                                                        | l property owners on a seg                     | parate page    |                            |
| Name:_          | Wylies Corner LLC                                                                                    | Phone Number:(6                                | 614) 454-5000  | 0Ext.:                     |
| ddress          | 150 East Broad Street, 3rd Floor                                                                     | City/State:Columl                              | ous, OH        | Zip: 43215                 |
| mail A          | ddress:tbrigdon@nsrealty.net                                                                         | Fax Numb                                       | er: (614) 4    | 54-5000                    |
| TTOR            | NEY / AGENT (Check one if applicable): X Attorney                                                    | Agent                                          |                |                            |
| Tame:_          | Jackson B. Reynolds, III                                                                             | Phone Number:                                  | (614) 221-42   | 55 <u>Ext.:</u>            |
| ddress:         | 37 West Broad Street, Suite 460                                                                      | City/State:Colu                                | umbus, OH      | Zip:43215                  |
| mail Ad         | ddress: jreynolds@smithandhale.com                                                                   | Fax Numb                                       | er:(614)       | 221-4409                   |
| IGNAT           | TURES (All signatures must be provided and signed in blu                                             | ne inky                                        | 111            |                            |
| PPLICA          | ANT SIGNATURE By: ( )                                                                                | Magnetta.                                      | M-             |                            |
| ROPER           | TY OWNER SIGNATURE BOK Jewill.                                                                       | Helmolin                                       | 14             |                            |
| TTORN           | MEY / AGENT SIGNATURE / Mahm B.                                                                      | 14kynolist                                     | 4              |                            |
| 9 12 L          |                                                                                                      |                                                |                | Balan Pangangan Sangangang |