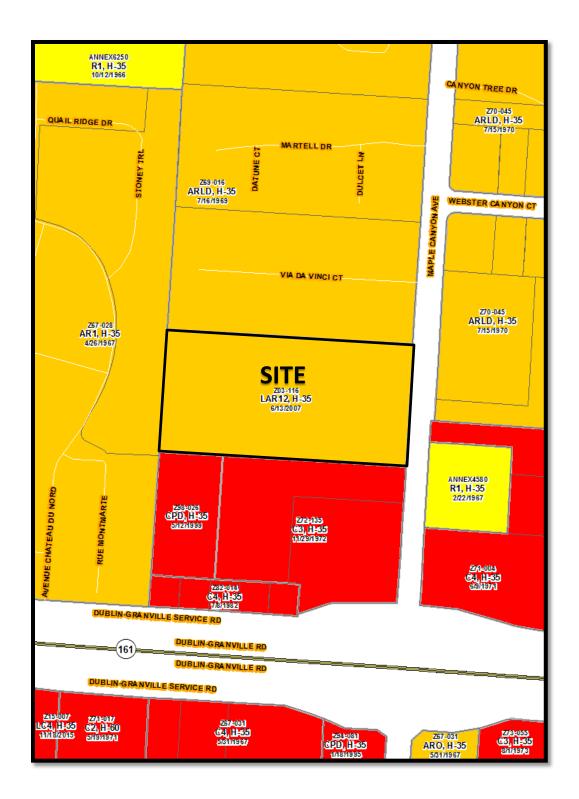

The property is located on the west side of Maple Canyon Ave., just north of the intersection of Maple Canyon and E. Dublin-Granville Rd. The property is zoned LAR-12, Limited Apartment-12 Residential. Applicant has submitted a rezoning application to rezone the property to ARLD, Apartment Residential Low Density. The rezoning is intended to facilitate redevelopment of the site with up to 65 units of multifamily permanent supportive housing.

CV17-004 5771 Maple Canyon Avenue Approximately 3.82 acres

CV17-004 5771 Maple Canyon Avenue Approximately 3.82 acres

CV17-004 5771 Maple Canyon Avenue Approximately 3.82 acres