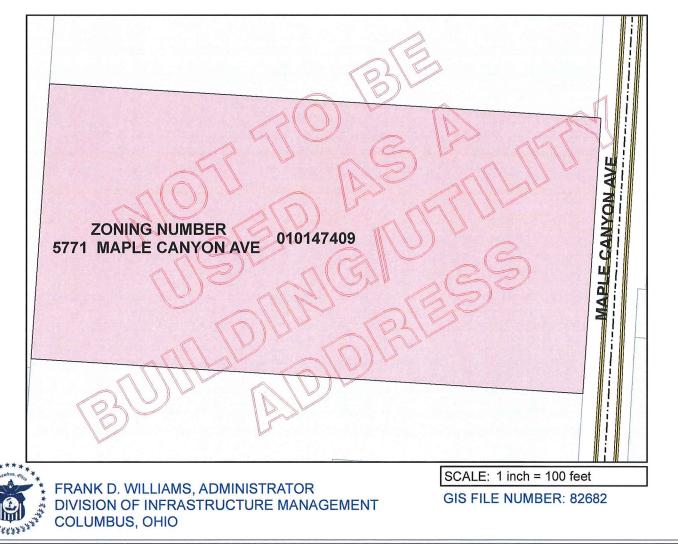

# City of Columbus Zoning Plat

# The Zoning Number Contained on This Form is Herein Certified to Obtain Zoning, Rezoning, and Variances, and is NOT to be Used for the Securing of Building & Utility Permits

Parcel ID: 010147409

Zoning Number: 5771 Street Name: MAPLE CANYON AVE

Lot Number: N/A Subdivision: N/A

Requested By: NATIONAL CHURCHES RESIDENCES (MATTHEW BIERLEIN)

Issued By: Journa umariam

Date: 1/19/2017

# **Legal Description**

Situated in the State of Ohio, County of Franklin and in the City of Columbus:

Being Lot Number Forty-Eight (48) in SHARON ACRES, as the same is numbered and delineated upon the recorded plat thereof, of record in Plat Book 20, page 1, Recorder's Office, Franklin County, Ohio