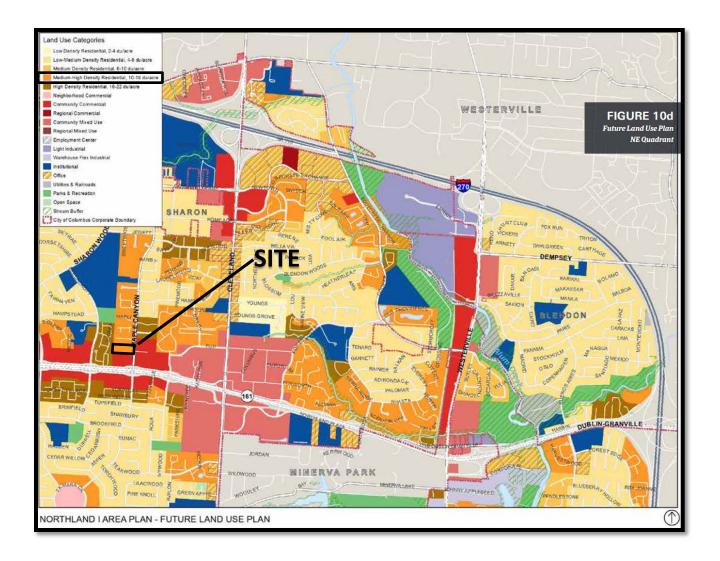

The property is located on the west side of Maple Canyon Ave., just north of the intersection of Maple Canyon and E. Dublin-Granville Rd. The property is zoned LAR-12, Limited Apartment-12 Residential. Applicant has submitted a rezoning application to rezone the property to ARLD, Apartment Residential Low Density. The rezoning is intended to facilitate redevelopment of the site with up to 65 units of multifamily permanent supportive housing.

CV17-004 5771 Maple Canyon Avenue Approximately 3.82 acres

CV17-004 5771 Maple Canyon Avenue Approximately 3.82 acres

CV17-004 5771 Maple Canyon Avenue Approximately 3.82 acres