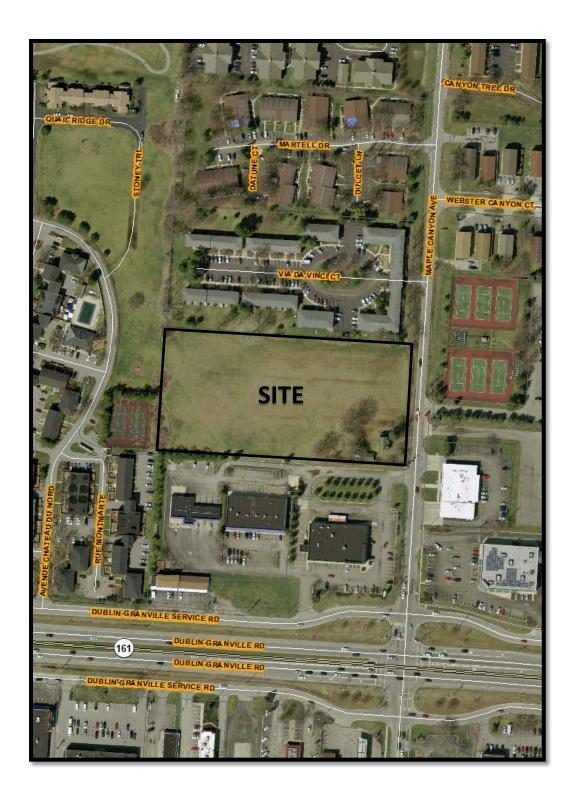

The property is located on the west side of Maple Canyon Ave., just north of the intersection of Maple Canyon and E. Dublin-Granville Rd. The property is zoned LAR-12, Limited Apartment-12 Residential. Applicant has submitted a rezoning application to rezone the property to ARLD, Apartment Residential Low Density. The rezoning is intended to facilitate redevelopment of the site with up to 65 units of multifamily permanent supportive housing.

CV17-004 5771 Maple Canyon Avenue Approximately 3.82 acres

CV17-004 5771 Maple Canyon Avenue Approximately 3.82 acres

CV17-004 5771 Maple Canyon Avenue Approximately 3.82 acres