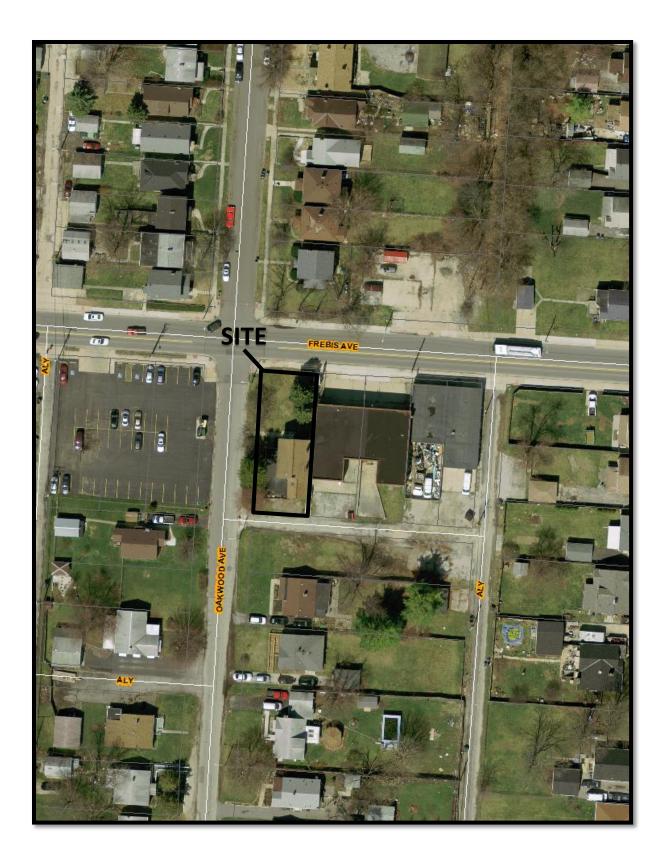

Fifty-seven (57) of the EARHART ADDITION, as the same is numbered and delineated upon the recorded plat thereof, of record in Plat Book 19, Page 51, Recorder's Office, Franklin County, Ohio. EXCEPTING therefrom, an area approximately ten (10) feet in width along the entire East side of said premises over which the grantor reserves a permanent easement for the purpose of ingress and egress to and for the benefit of Lot Number Fifty-eight (58) and Lot Number Fifty-nine (59) of EARHART ADDITION.

CV17-015

Centerline Intersections: Frebis Avenue and Oakwood Avenue

Commonly Known As: 943 E. Frebis Avenue, Columbus, OH 43206

Parcel No. 010-087185-00



CV17-015 943 East Frebis Avenue Approximately 0.14 acres South Side Plan (2014)



CV17-015 943 East Frebis Avenue Approximately 0.14 acres



CV17-015 943 East Frebis Avenue Approximately 0.14 acres