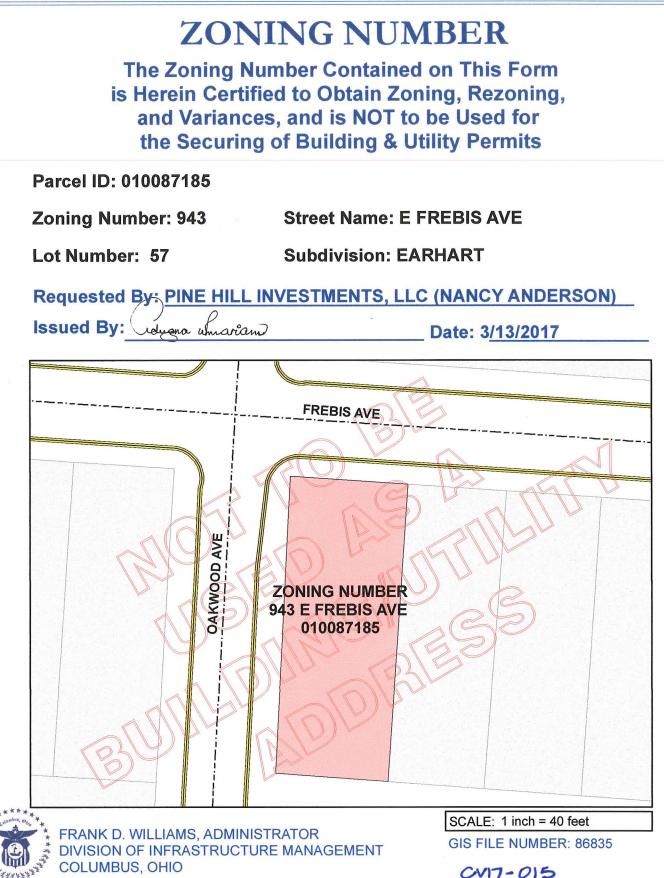

|
| 2/23/21                                                                              | Notary Seal Here |
| SIGNATURE OF NOTABLY PUBLIC My Commission Expires                                    |                  |
| RICHELLE L. SAMMONS                                                                  |                  |
| * NOTARY PUBLIC, STATE OF OHIO<br>MY COMMISSION EXPIRES                              |                  |
| ATE OF OF CHILDREN 2/23/2/                                                           |                  |

PLEASE NOTE: Incomplete information will result in the rejection of this submittal. Applications must be submitted by appointment. Call 614-645-4522 to schedule. Please make checks payable to the Columbus City Treasurer

# City of Columbus Zoning Plat



Printed: 3/13/2017 11:02:55 AM - U:\ZONING\_NUMBER\_GIS\_10.mxd, amwoldemariam

#### Legal Description of the Subject Property

Known As 943 E. Frebis Avenue – Parcel No. 010-087185-00

Situated in the County of Franklin, State of Ohio and in The City of Columbus:

Being Lot Number Fifty-seven (57) of the EARHART ADDITION, as the same is numbered and delineated upon the recorded plat thereof, of record in Plat Book 19, Page 51, Recorder's Office, Franklin County, Ohio. EXCEPTING therefrom, an area approximately ten (10) feet in width along the entire East side of said premises over which the grantor reserves a permanent easement for the purpose of ingress and egress to and for the benefit of Lot Number Fifty-eight (58) and Lot Number Fifty-nine (59) of EARHART ADDITION.

CV17-015

Center