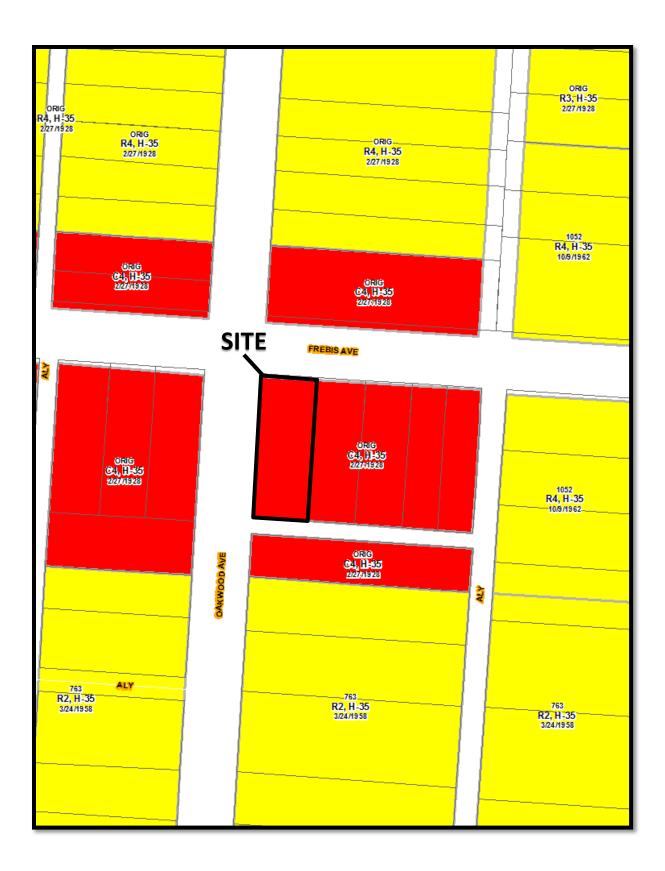

3 E. Frebis Avenue – Parcel No. 010-087185-00

Situated in the County of Franklin, State of Ohio and in The City of Columbus:

Being Lot Number Fifty-seven (57) of the EARHART ADDITION, as the same is numbered and delineated upon the recorded plat thereof, of record in Plat Book 19, Page 51, Recorder's Office, Franklin County, Ohio. EXCEPTING therefrom, an area approximately ten (10) feet in width along the entire East side of said premises over which the grantor reserves a permanent easement for the purpose of ingress and egress to and for the benefit of Lot Number Fifty-eight (58) and Lot Number Fifty-nine (59) of EARHART ADDITION.

CV17-015

Centerline Intersections: Frebis Avenue and Oakwood Avenue

Commonly Known As: 943 E. Frebis Avenue, Columbus, OH 43206

Parcel No. 010-087185-00



CV17-015 943 East Frebis Avenue Approximately 0.14 acres South Side Plan (2014)



CV17-015 943 East Frebis Avenue Approximately 0.14 acres



CV17-015 943 East Frebis Avenue Approximately 0.14 acres