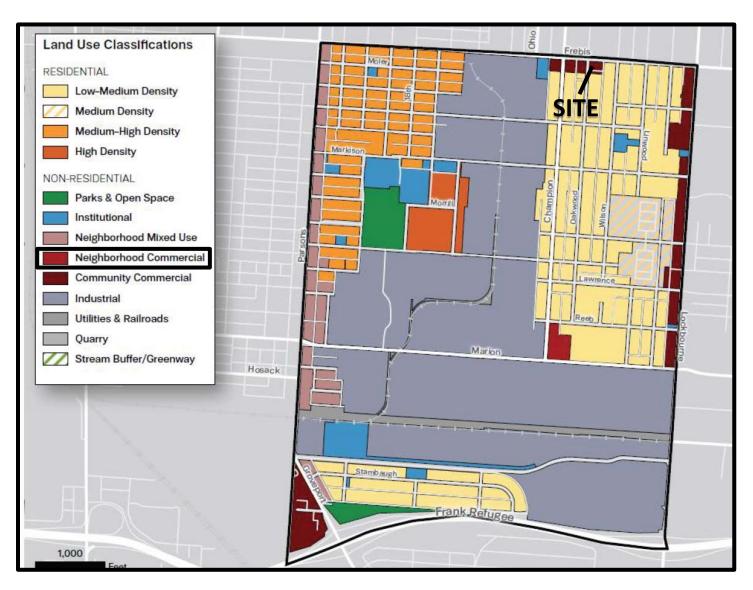

State of Ohio and in The City of Columbus:

Being Lot Number Fifty-seven (57) of the EARHART ADDITION, as the same is numbered and delineated upon the recorded plat thereof, of record in Plat Book 19, Page 51, Recorder's Office, Franklin County, Ohio. EXCEPTING therefrom, an area approximately ten (10) feet in width along the entire East side of said premises over which the grantor reserves a permanent easement for the purpose of ingress and egress to and for the benefit of Lot Number Fifty-eight (58) and Lot Number Fifty-nine (59) of EARHART ADDITION.

CV17-015

Centerline Intersections: Frebis Avenue and Oakwood Avenue

Commonly Known As: 943 E. Frebis Avenue, Columbus, OH 43206

Parcel No. 010-087185-00



CV17-015 943 East Frebis Avenue Approximately 0.14 acres South Side Plan (2014)



CV17-015 943 East Frebis Avenue Approximately 0.14 acres



CV17-015 943 East Frebis Avenue Approximately 0.14 acres