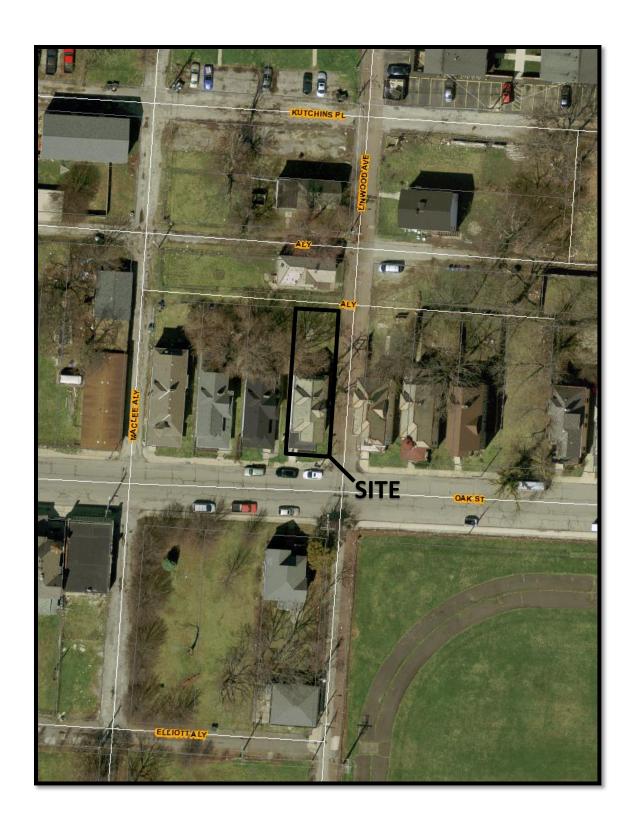

Owner and Applicant requests relief from title 33 Zoning rules and requests permission to build a new construction carriage house located at property address 1310 Oak St, Columbus, OH 43205.

Creating a new construction reproduction of a historic carriage house that is architecturally compatible with the existing home on this property, and architecturally compatible with the other historic carriage houses and garages in the Near East Area Commission is not possible without some relief from Title 33 Zoning Code, of which the code is applicable to more typical residential districts. The unique architecture and historical character of the Near East Area Commission and surrounding historical districts does not typically conform to Title 33 Zoning Codes, and therefore casts special circumstance and constraints onto property owners in this district and other historical districts.