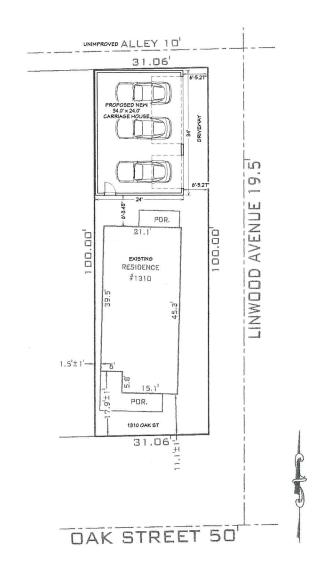

# Statement of Hardship:

The applicant seeks to build a new carriage house with 3-car parking below that would be in keeping with the construction methods and historic nature of the area. The requested variances are compatible with recent development patterns permitted on other properties within the same or similar zoning districts. In this area it is common for parcels to contain carriage house type garage structures that were built prior to the implementation of the current zoning code, which would now be considered to not be in conformance. Granting the applicants' variance request will preserve the character of a contributing property in the Near East Area Commission.

# Proposed Zoning Variance requested include the following:

- 1. Section 3332.13 R-3 area district requirements, a single-family dwelling or other principal building shall be situated on a lot of no less than 5,000 square feet in area, while applicant proposes to maintain existing dwelling and to construct a new single unit carriage house dwelling on a  $3,106 \pm \text{square}$  foot lot totaling  $1,553 \pm \text{square}$  feet of lot area per dwelling unit, where the existing principal building occupies  $921 \pm \text{square}$  feet of lot area (30% of total lot area) and proposed carriage house will occupy  $816 \pm \text{square}$  feet of lot area (27% of total lot area). Proposed, each dwelling would have 31% of the 5,000 square feet requirement.
- 2. Section 3332.18 (D) Basis of computing area requirements, No dwelling hereafter erected shall occupy alone or together with any other building greater than 50 percent of the lot area, while applicant proposes to maintain existing dwelling and to construct a new single unit carriage house dwelling on a  $3,160 \pm \text{ square}$  foot lot where the existing dwelling occupies 30% of the lot area and the proposed carriage house will occupy 27% of the lot area (57% of lot area will be occupied by dwellings).
- 3. 3332.19 Fronting on a public street. Application seeks variance to allow for the secondary residence, the carriage house to front on the public alley.
- 4. 3332.27 Rear yard. Applicant seeks a variance to permit the secondary residence, the carriage house to not be provided with a rear-yard. The yard between the primary residence and the carriage house is approximately 298 square feet. This is not enough area to provide each dwelling with a rear yard. Rear yard for existing principal dwelling will be approximately 298 square feet, 492 square feet less than the 25% of total lot area required. Total lot area is 3,160 square feet.
- 5. 3332.26 Minimum side yard. Per zoning code, the primary residence or the existing structure would be required to have a minimum side yard of 3 feet. The existing structure does not meet the side yard requirements per the current zoning but is situated on the lot in a manner that is consistent with the neighborhood homes. Applicant seeks a variance to eliminate the requirement, with respect to the proposed carriage house, that carriage house will not have any side yard.
- 6. 3332.38 (E),(F),(G) Private garage. Applicant seeks a variance; (E) To allow the proposed carriage house, also noted as the garage to occupy more than 45% of the rear yard. In this instance the proposed garage will occupy 61% of rear yard. (F) To permit the secondary residence, the carriage house, also noted as the garage on the ground floor to exceed the maximum 720 square feet. In this instance the proposed garage will be 816 square feet. (G) To allow the proposed carriage house, also noted as the garage to be built to a height greater than 15 feet. In this instance the proposed garage will be built no higher than 30 feet, which is less than the districts 35 foot maximum height.

- 7. 3312.49 (C) Minimum number of parking spaces. Applicant seeks a variance to allow for a reduction from 4 off-street parking spaces to 3 that will be provided in the proposed carriage house/garage. The current single-family structure has no off-street parking space.
- 8. 3332.05 Area district lot width requirements. Per zoning code, the lot width for the R-3 district would be 50 feet wide. The existing lot width, established prior to the current zoning code, is 31.06 feet wide and the existing structure is situated on the lot in a manner that is consistent with the neighborhood homes. Applicant seeks a variance for the existing lot to be provided as 31.06 feet in width.
- 9. 3321.05 Vision clearance. Applicant seeks variance to eliminate the requirement with respect to the proposed carriage house, the north alley is unimproved and likely to never be improved as it is to narrow.
- 10. 3332.035 R-3 residential district. Allows for one single family dwelling. Applicant seeks variance to allow second dwelling in the form of a carriage house.