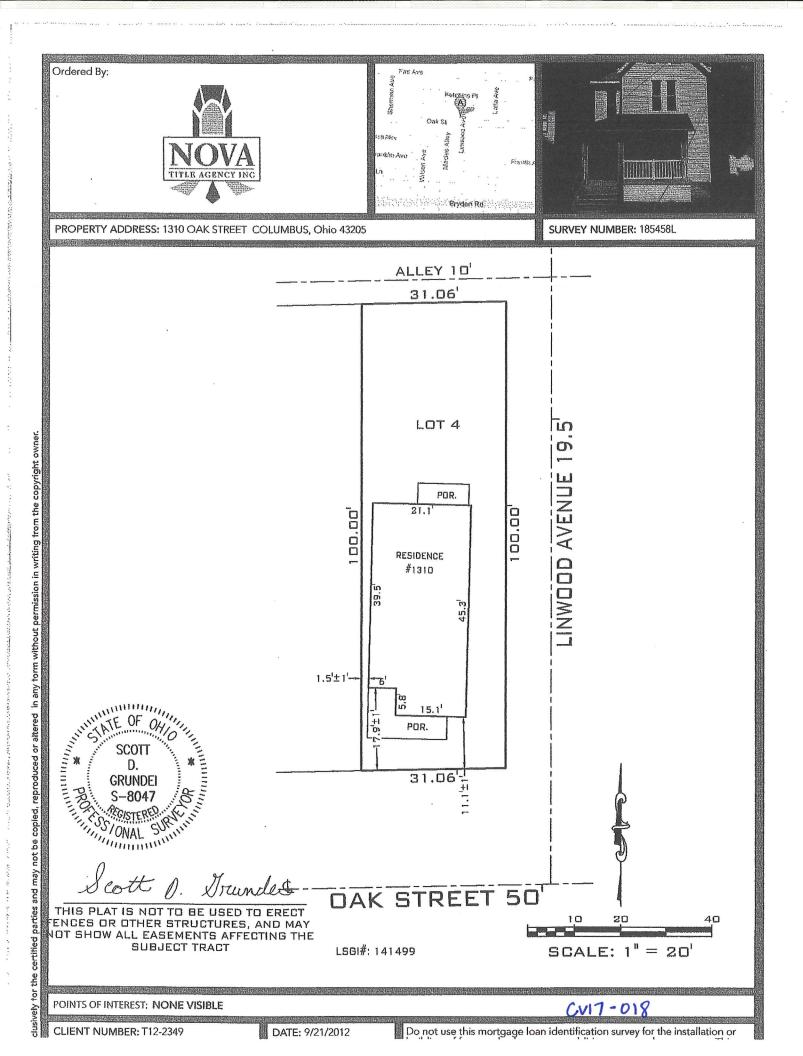

# Proposed Zoning Variance requested include the following:

- 1. Section 3332.13 R-3 area district requirements, a single-family dwelling or other principal building shall be situated on a lot of no less than 5,000 square feet in area, while applicant proposes to maintain existing dwelling and to construct a new single unit carriage house dwelling on a  $3,106 \pm \text{square}$  foot lot totaling  $1,553 \pm \text{square}$  feet of lot area per dwelling unit, where the existing principal building occupies  $921 \pm \text{square}$  feet of lot area (30% of total lot area) and proposed carriage house will occupy  $816 \pm \text{square}$  feet of lot area (27% of total lot area). Proposed, each dwelling would have 31% of the 5,000 square feet requirement.
- 2. Section 3332.18 (D) Basis of computing area requirements, No dwelling hereafter erected shall occupy alone or together with any other building greater than 50 percent of the lot area, while applicant proposes to maintain existing dwelling and to construct a new single unit carriage house dwelling on a  $3,160 \pm \text{ square}$  foot lot where the existing dwelling occupies 30% of the lot area and the proposed carriage house will occupy 27% of the lot area (57% of lot area will be occupied by dwellings).
- 3. 3332.19 Fronting on a public street. Application seeks variance to allow for the secondary residence, the carriage house to front on the public alley.
- 4. 3332.27 Rear yard. Applicant seeks a variance to permit the secondary residence, the carriage house to not be provided with a rear-yard. The yard between the primary residence and the carriage house is approximately 298 square feet. This is not enough area to provide each dwelling with a rear yard. Rear yard for existing principal dwelling will be approximately 298 square feet, 492 square feet less than the 25% of total lot area required. Total lot area is 3,160 square feet.
- 5. 3332.26 Minimum side yard. Per zoning code, the primary residence or the existing structure would be required to have a minimum side yard of 3 feet. The existing structure does not meet the side yard requirements per the current zoning but is situated on the lot in a manner that is consistent with the neighborhood homes. Applicant seeks a variance to eliminate the requirement, with respect to the proposed carriage house, that carriage house will not have any side yard.
- 6. 3332.38 (E),(F),(G) Private garage. Applicant seeks a variance; (E) To allow the proposed carriage house, also noted as the garage to occupy more than 45% of the rear yard. In this instance the proposed garage will occupy 61% of rear yard. (F) To permit the secondary residence, the carriage house, also noted as the garage on the ground floor to exceed the maximum 720 square feet. In this instance the proposed garage will be 816 square feet. (G) To allow the proposed carriage house, also noted as the garage to be built to a height greater than 15 feet. In this instance the proposed garage will be built no higher than 30 feet, which is less than the districts 35 foot maximum height.

- 7. 3312.49 (C) Minimum number of parking spaces. Applicant seeks a variance to allow for a reduction from 4 off-street parking spaces to 3 that will be provided in the proposed carriage house/garage. The current single-family structure has no off-street parking space.
- 8. 3332.05 Area district lot width requirements. Per zoning code, the lot width for the R-3 district would be 50 feet wide. The existing lot width, established prior to the current zoning code, is 31.06 feet wide and the existing structure is situated on the lot in a manner that is consistent with the neighborhood homes. Applicant seeks a variance for the existing lot to be provided as 31.06 feet in width.
- 9. 3321.05 Vision clearance. Applicant seeks variance to eliminate the requirement with respect to the proposed carriage house, the north alley is unimproved and likely to never be improved as it is to narrow.
- 10. 3332.035 R-3 residential district. Allows for one single family dwelling. Applicant seeks variance to allow second dwelling in the form of a carriage house.