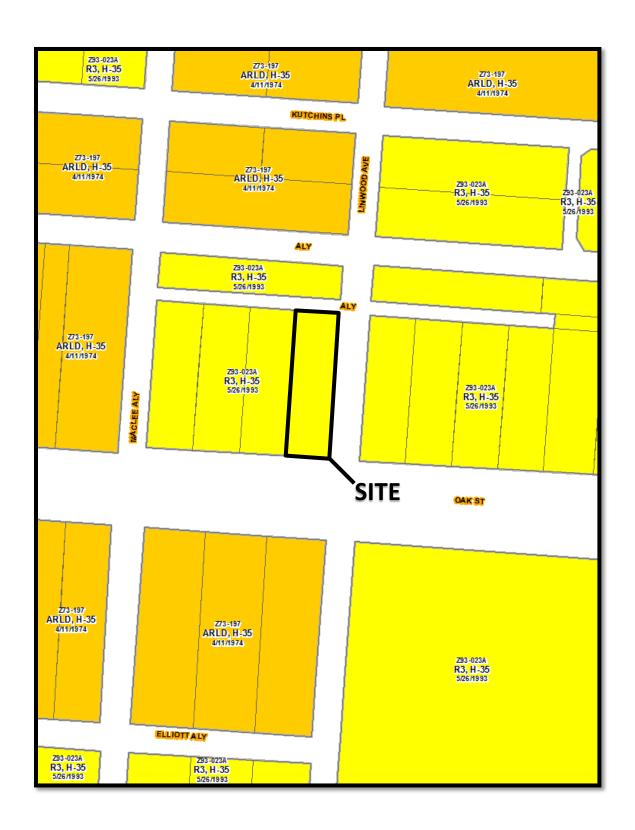

# Statement of Hardship:

The applicant seeks to build a new carriage house with 3-car parking below that would be in keeping with the construction methods and historic nature of the area. The requested variances are compatible with recent development patterns permitted on other properties within the same or similar zoning districts. In this area it is common for parcels to contain carriage house type garage structures that were built prior to the implementation of the current zoning code, which would now be considered to not be in conformance. Granting the applicants' variance request will preserve the character of a contributing property in the Near East Area Commission.

# Proposed Zoning Variance requested include the following:

- 1. Section 3332.13 R-3 area district requirements, a single-family dwelling or other principal building shall be situated on a lot of no less than 5,000 square feet in area, while applicant proposes to maintain existing dwelling and to construct a new single unit carriage house dwelling on a  $3,106 \pm \text{square}$  foot lot totaling  $1,553 \pm \text{square}$  feet of lot area per dwelling unit, where the existing principal building occupies  $921 \pm \text{square}$  feet of lot area (30% of total lot area) and proposed carriage house will occupy  $816 \pm \text{square}$  feet of lot area (27% of total lot area). Proposed, each dwelling would have 31% of the 5,000 square feet requirement.
- 2. Section 3332.18 (D) Basis of computing area requirements, No dwelling hereafter erected shall occupy alone or together with any other building greater than 50 percent of the lot area, while applicant proposes to maintain existing dwelling and to construct a new single unit carriage house dwelling on a  $3,160 \pm \text{ square}$  foot lot where the existing dwelling occupies 30% of the lot area and the proposed carriage house will occupy 27% of the lot area (57% of lot area will be occupied by dwellings).
- 3. 3332.19 Fronting on a public street. Application seeks variance to allow for the secondary residence, the carriage house to front on the public alley.
- 4. 3332.27 Rear yard. Applicant seeks a variance to permit the secondary residence, the carriage house to not be provided with a rear-yard. The yard between the primary residence and the carriage house is approximately 298 square feet. This is not enough area to provide each dwelling with a rear yard. Rear yard for existing principal dwelling will be approximately 298 square feet, 492 square feet less than the 25% of total lot area required. Total lot area is 3,160 square feet.
- 5. 3332.26 Minimum side yard. Per zoning code, the primary residence or the existing structure would be required to have a minimum side yard of 3 feet. The existing structure does not meet the side yard requirements per the current zoning but is situated on the lot in a manner that is consistent with the neighborhood homes. Applicant seeks a variance to eliminate the requirement, with respect to the proposed carriage house, that carriage house will not have any side yard.
- 6. 3332.38 (E),(F),(G) Private garage. Applicant seeks a variance; (E) To allow the proposed carriage house, also noted as the garage to occupy more than 45% of the rear yard. In this instance the proposed garage will occupy 61% of rear yard. (F) To permit the secondary residence, the carriage house, also noted as the garage on the ground floor to exceed the maximum 720 square feet. In this instance the proposed garage will be 816 square feet. (G) To allow the proposed carriage house, also noted as the garage to be built to a height greater than 15 feet. In this instance the proposed garage will be built no higher than 30 feet, which is less than the districts 35 foot maximum height.

Owner and Applicant requests relief from title 33 Zoning rules and requests permission to build a new construction carriage house located at property address 1310 Oak St, Columbus, OH 43205.

Creating a new construction reproduction of a historic carriage house that is architecturally compatible with the existing home on this property, and architecturally compatible with the other historic carriage houses and garages in the Near East Area Commission is not possible without some relief from Title 33 Zoning Code, of which the code is applicable to more typical residential districts. The unique architecture and historical character of the Near East Area Commission and surrounding historical districts does not typically conform to Title 33 Zoning Codes, and therefore casts special circumstance and constraints onto property owners in this district and other historical districts.