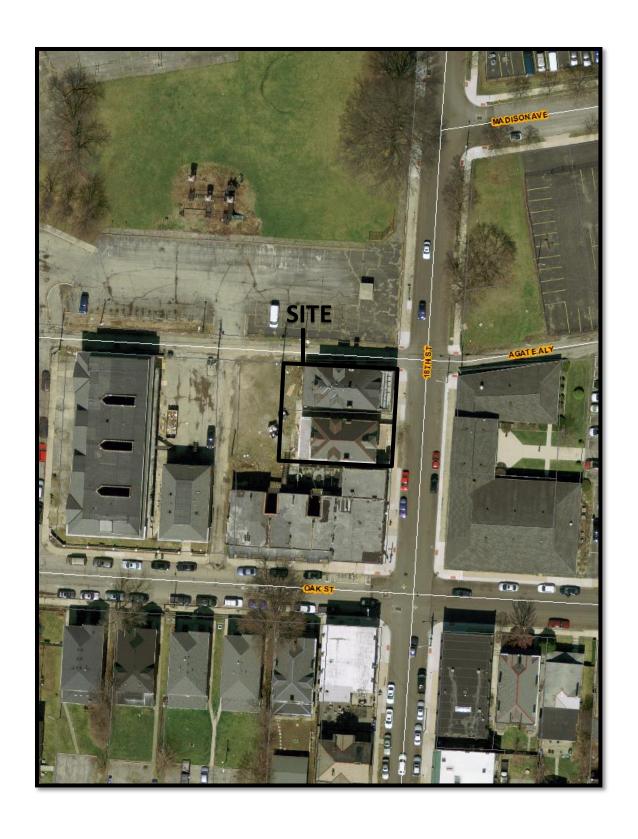

#### Foreword

CV13-014 will remain in effect for rest of parcels not listed in this new council variance. This CV has been amended CV13-014 to allow the first floor of 63-71 S Eighteenth Street to become an eating and drinking establishment and/ or retail business and/or fitness studio and/ or office and/ or to remain residential units and to apply for a variance to build a patio adjacent to this space in a private side yard that would be occupied by the first floor tenant. The side yard is shared by the neighboring building and thus has also been included in this council variance to allow the patio use within the side yard. CV13-014, granted the first floor of the property located at 63-71 S Eighteenth Street to be used for manufacturing and commercial use, specifically as a production bakery and retail space, but the language of CV13-014 is too specific and needs to be revised to allow for flexibility for potential future tenants.

#### 73-75 S Eighteenth St.:

The property at 73-75 S. Eighteenth St. is an existing 2-family dwelling. As stated in section 3333.02, a 2-family dwelling is a non-conforming use for an ARLD district if the property was not separately owned or of record on January 14, 1959. While the existing building meets this requirement, the request is to maintain the use in the event of catastrophic loss to the structure. In addition, the proposed patio for 63-71 S Eighteenth crosses the property line into this parcel at the side yard; the same variance request applies for this space.