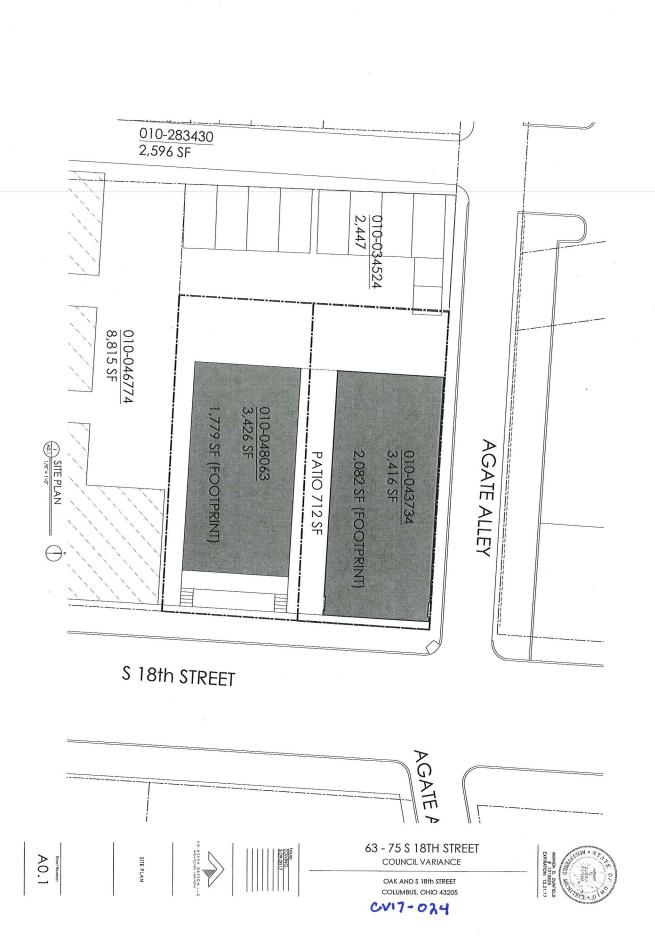

#### Foreword

CV13-014 will remain in effect for rest of parcels not listed in this new council variance. This CV has been amended CV13-014 to allow the first floor of 63-71 S Eighteenth Street to become an eating and drinking establishment and/ or retail business and/or fitness studio and/ or office and/ or to remain residential units and to apply for a variance to build a patio adjacent to this space in a private side yard that would be occupied by the first floor tenant. The side yard is shared by the neighboring building and thus has also been included in this council variance to allow the patio use within the side yard. CV13-014, granted the first floor of the property located at 63-71 S Eighteenth Street to be used for manufacturing and commercial use, specifically as a production bakery and retail space, but the language of CV13-014 is too specific and needs to be revised to allow for flexibility for potential future tenants.

## 63-71 S Eighteenth St.:

The proposed use of the entire first floor as an eating and drinking establishment and/or an office; retail business; fitness studio while still allowing for the potential future use to return to residential units, while keeping two residential units on the 2<sup>nd</sup> floor. The following uses are not permitted in an ARLD district and require a variance: eating and drinking establishment, office, retail, fitness studio. The intended use of the building would consist of an eating and drinking establishment, a retail space and a fitness studio on the first floor and 2 residential units on the second floor. The proposed eating and drinking establishment, retail space and fitness studio would add to the neighborhood's business diversity while complimenting existing establishments making use of a building which has remained vacant for several years.

The proposed first floor tenant and attached 712 SF fenced in patio is not a permitted use in an ARLD district. A majority of the potential users would access the building by foot, so parking would not be greatly impacted. A restaurant with connected patio use is consistent with the Near East Area Plan. The additional patio is consistent with properties in the same zoning district and would replace an undeveloped lot side yard.

#### 73-75 S Eighteenth St.:

The property at 73-75 S. Eighteenth St. is an existing 2-family dwelling. As stated in section 3333.02, a 2-family dwelling is a non-conforming use for an ARLD district if the property was not separately owned or of record on January 14, 1959. While the existing building meets this requirement, the request is to maintain the use in the event of catastrophic loss to the structure. In addition, the proposed patio for 63-71 S Eighteenth crosses the property line into this parcel at the side yard; the same variance request applies for this space.

A variance is requested to allow commercial use on the first floor of 69-71 Eighteenth Street along with a commercial patio, and allow a commercial patio at 73-75 S. Eighteenth St.

## Item 2 ARLD density requirement

All of the lots for which buildings are located on are contained within an ARLD district. The proposed number of units for this site has been established as 31 and the overall lot square footage is 38,605. The existing density for the site is 46.2 units per acre. The proposed density for this site is 34.83 units per acre. While still over the required density of 17.4, the proposed work would result in a decrease in density.

## Item 3 3312.49, Minimum number of parking spaces required

The existing site does not meet the parking requirement. With a total of 14 spaces, the proposed structures will provide a much needed amenity providing secure parking for the new residents of the dwellings.

Proposed 4 dwelling units

73-75 S Eighteenth St. – 2 units @ 2 spaces/unit = 4 spaces

63-71 S Eighteenth St. - 2 units @ 2 spaces/unit = 4 spaces

Required spaces = 8

Proposed Eating/ Drinking establishment at 63-71 S Eighteenth (2,082 SF) (1space/75 SF)

Required spaces = 27

Proposed Restaurant patio at 63-71 S Eighteenth (712 SF) (1space/150 SF)

Required spaces = 5

Total required spaces = 40

Total parking spaces proposed = 0

A variance is requested for the 40 spaces of required parking that are not being provided. Some parking is included in CV13-014 which will not be changed by this council variance.

### Item 4 3333.15, Lot Area requirements

The proposed lot coverage of the site is 66% based of the 4,573 SF total building area and 6,829 SF total lot area. The existing lot coverage of the site is 56 %. The proposed patio will provide a much needed amenity providing outdoor space to a new commercial tenant for the surrounding residential units.