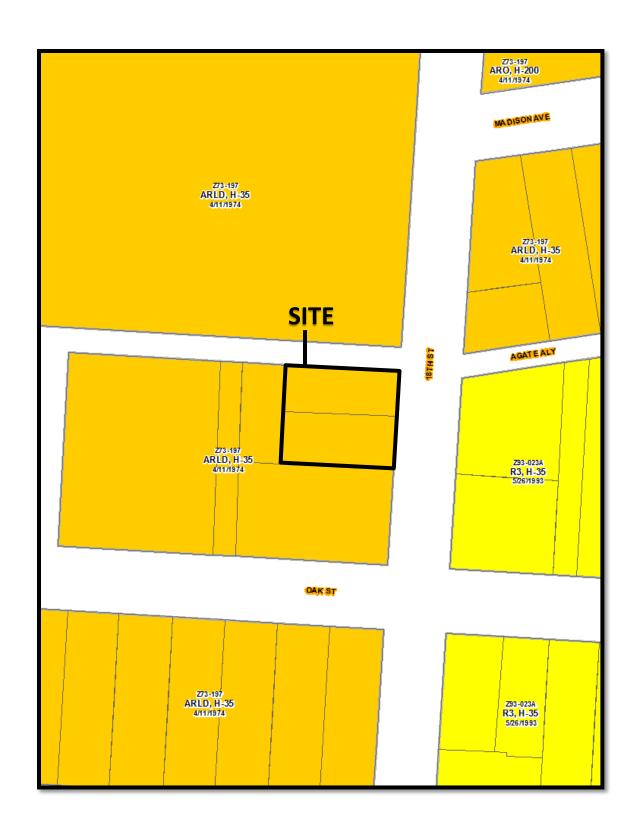

#### Foreword

CV13-014 will remain in effect for rest of parcels not listed in this new council variance. This CV has been amended CV13-014 to allow the first floor of 63-71 S Eighteenth Street to become an eating and drinking establishment and/ or retail business and/or fitness studio and/ or office and/ or to remain residential units and to apply for a variance to build a patio adjacent to this space in a private side yard that would be occupied by the first floor tenant. The side yard is shared by the neighboring building and thus has also been included in this council variance to allow the patio use within the side yard. CV13-014, granted the first floor of the property located at 63-71 S Eighteenth Street to be used for manufacturing and commercial use, specifically as a production bakery and retail space, but the language of CV13-014 is too specific and needs to be revised to allow for flexibility for potential future tenants.

#### 73-75 S Eighteenth St.:

The property at 73-75 S. Eighteenth St. is an existing 2-family dwelling. As stated in section 3333.02, a 2-family dwelling is a non-conforming use for an ARLD district if the property was not separately owned or of record on January 14, 1959. While the existing building meets this requirement, the request is to maintain the use in the event of catastrophic loss to the structure. In addition, the proposed patio for 63-71 S Eighteenth crosses the property line into this parcel at the side yard; the same variance request applies for this space.