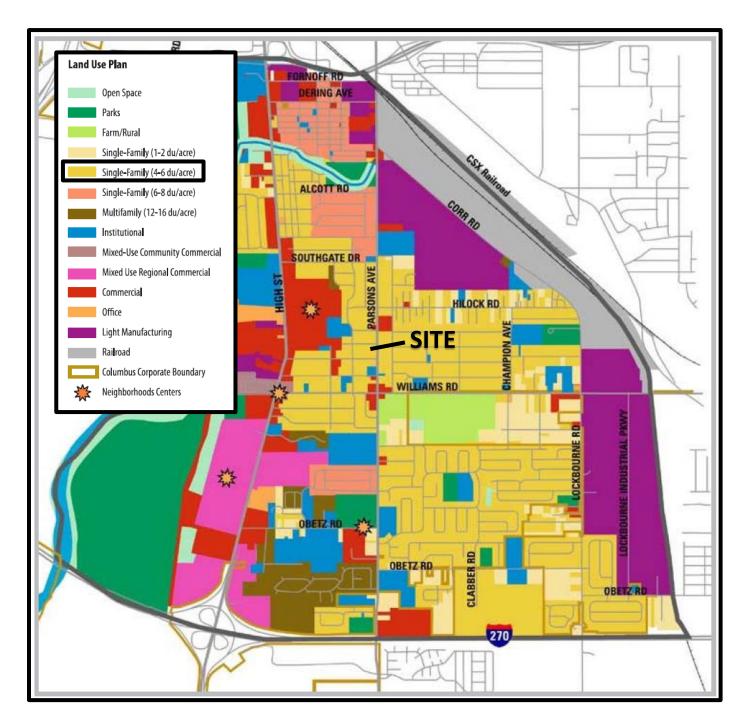

CV17-025 3301 Parsons Avenue Approximately 0.59 acres

CV17-025 3301 Parsons Avenue Approximately 0.59 acres

CV17-025 3301 Parsons Avenue Approximately 0.59 acres