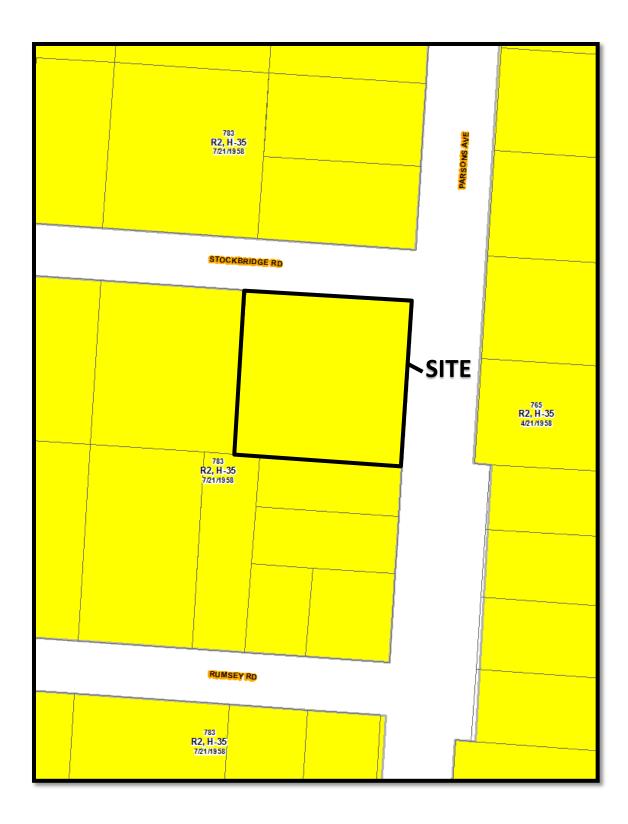

CV17-025 3301 Parsons Avenue Approximately 0.59 acres

CV17-025 3301 Parsons Avenue Approximately 0.59 acres

CV17-025 3301 Parsons Avenue Approximately 0.59 acres