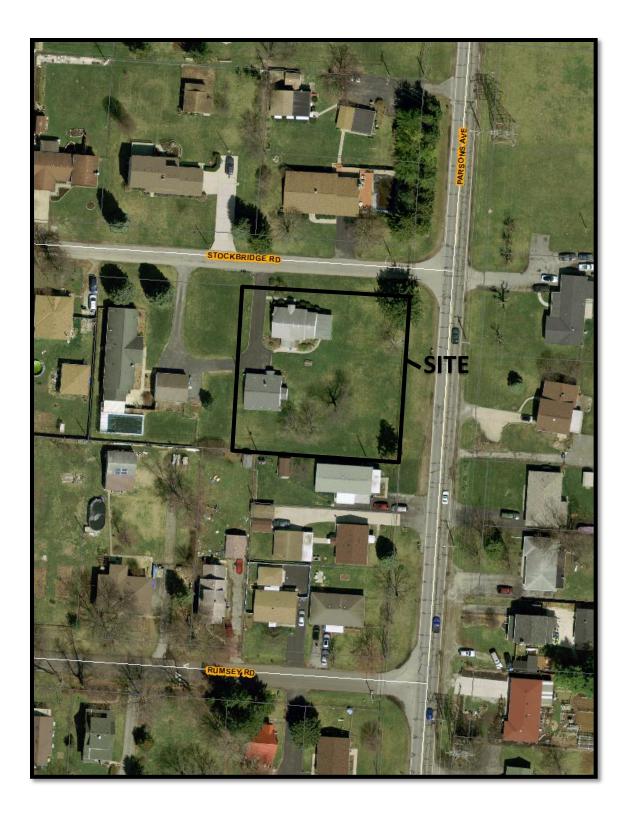

CV17-025 3301 Parsons Avenue Approximately 0.59 acres

CV17-025 3301 Parsons Avenue Approximately 0.59 acres

CV17-025 3301 Parsons Avenue Approximately 0.59 acres