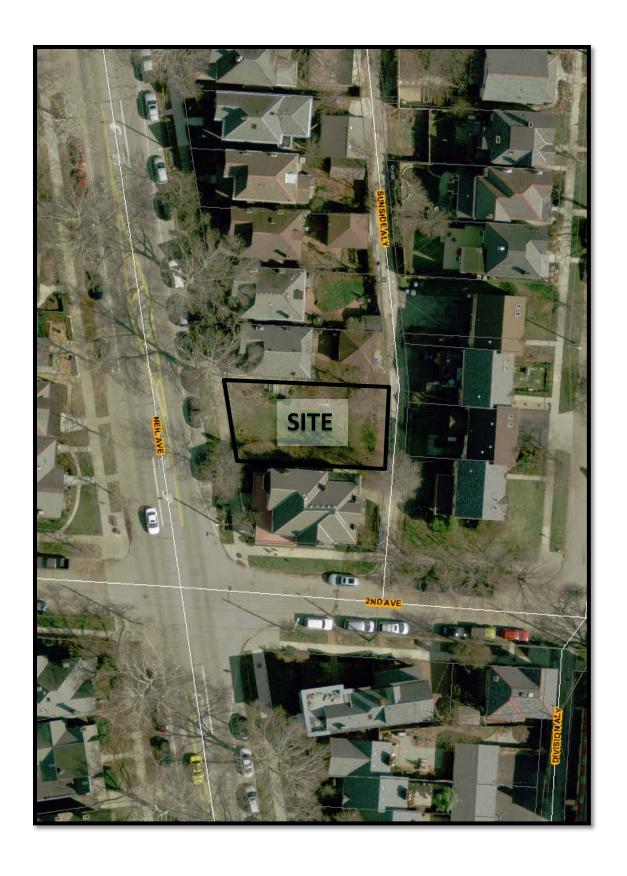

FRANK D. WILLIAMS, ADMINISTRATOR
DIVISION OF INFRASTRUCTURE MANAGEMENT
COLUMBUS, OHIO

SCALE: 1 inch = 30 feet

GIS FILE NUMBER: 80116

JULIET BULLOCK ARCHITECTS

てくり-027

CV17-027 1018 Neil Avenue Approximately 0.08 acres

CV17-027 1018 Neil Avenue Approximately 0.08 acres