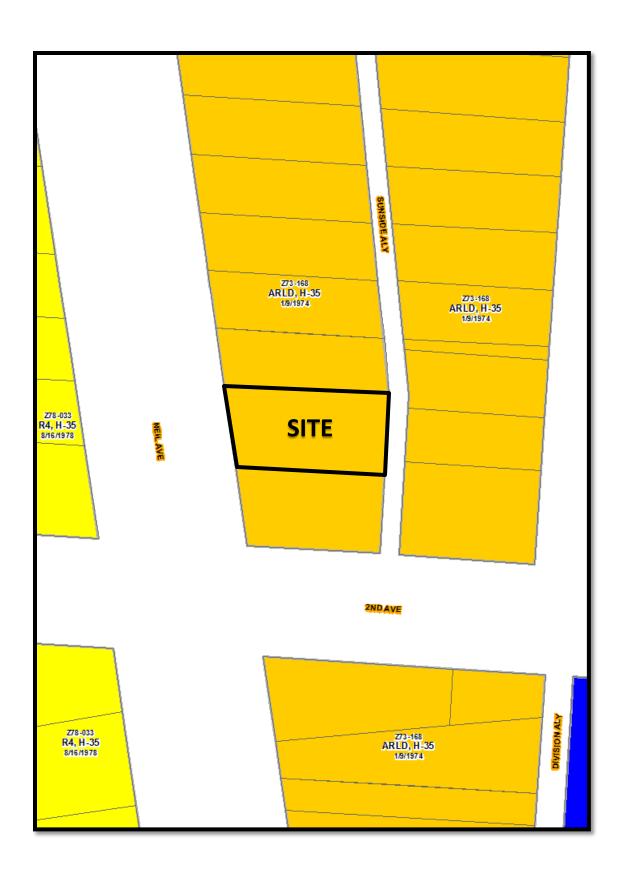

FRANK D. WILLIAMS, ADMINISTRATOR
DIVISION OF INFRASTRUCTURE MANAGEMENT
COLUMBUS, OHIO

SCALE: 1 inch = 30 feet

GIS FILE NUMBER: 80116

JULIET BULLOCK ARCHITECTS

てくり-027

CV17-027 1018 Neil Avenue Approximately 0.08 acres

CV17-027 1018 Neil Avenue Approximately 0.08 acres