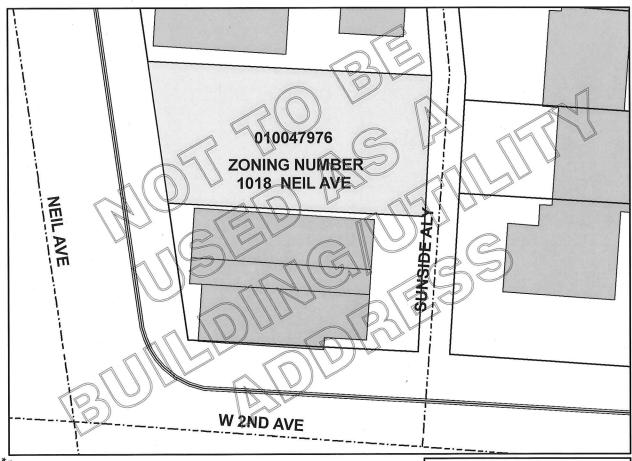

#### LIST OF VARIANCES

1018 NEIL AVENUE
PARCEL NO. 010047976
VICTORIAN VILLAGE COMMISSION

ZONED ARLD LOT AREA 3623.158 SF

Subject to all easements of previous record.

Parcel Number: 010-047976-00

Commonly Known As: 1018 Neil Avenue Columbus, Ohio 43201

## City of Columbus Zoning Plat

### **ZONING NUMBER**

The Zoning Number Contained on This Form is Herein Certified to Obtain Zoning, Rezoning, and Variances, and is NOT to be Used for the Securing of Building & Utility Permits

Parcel ID: 010047976

**Zoning Number: 1018** 

Street Name: NEIL AVE

Lot Number: N/A

Subdivision: N/A

Requested By: JULIET BULLOCK

Issued By: Iduena winariam

Date: 12/15/2016

\*\*

FRANK D. WILLIAMS, ADMINISTRATOR
DIVISION OF INFRASTRUCTURE MANAGEMENT
COLUMBUS, OHIO

SCALE: 1 inch = 30 feet

GIS FILE NUMBER: 80116

JULIET BULLOCK ARCHITECTS

てくり-027

CV17-027 1018 Neil Avenue Approximately 0.08 acres