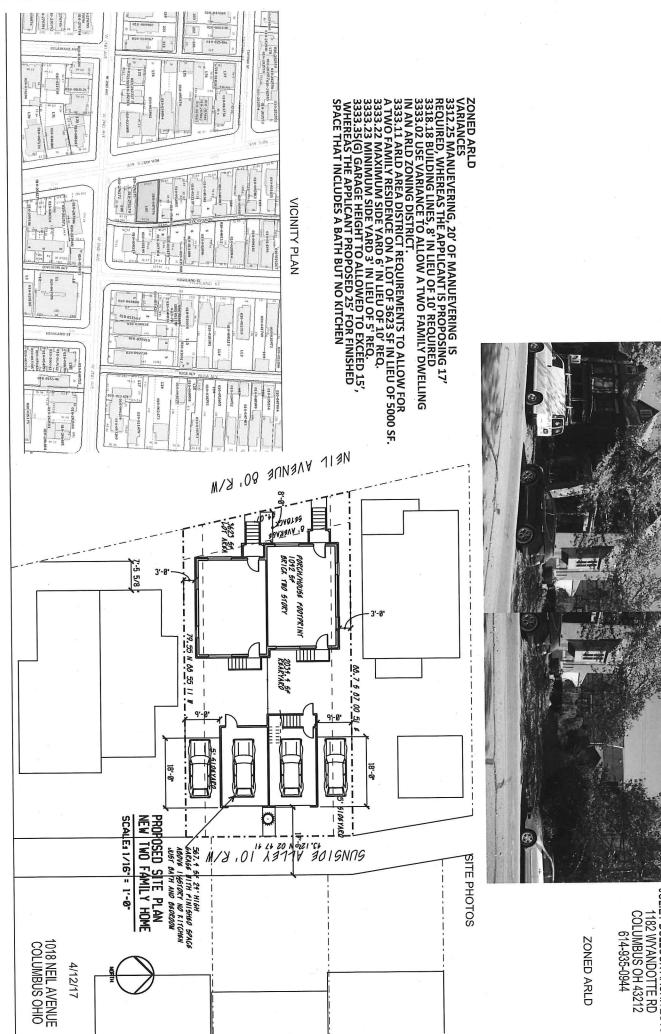

#### LIST OF VARIANCES

1018 NEIL AVENUE
PARCEL NO. 010047976
VICTORIAN VILLAGE COMMISSION

ZONED ARLD LOT AREA 3623.158 SF

#### **VARIANCES**

3312.25 MANUEVERING, 20' OF MANUEVERING IS REQUIRED, WHEREAS THE APPLICANT IS PROPOSING 17'

3318.18 BUILDING LINES, 8' IN LIEU OF 10' REQUIRED TO ALLOW THE NEW BUILD TO FOLLOW THE ESTABLISHED BUILDING LINE.

3333.02 USE VARIANCE TO ALLOW A TWO FAMILY DWELLING IN AN ARLD ZONING DISTRICT.

3333.11 ARLD AREA DISTRICT REQUIREMENTS TO ALLOW FOR A TWO FAMILY RESIDENCE ON A LOT OF 3623 SF IN LIEU OF 5000 SF.

3333.22 MAXIMUM SIDE YARD 6' IN LIEU OF 10' REQ.

3333.23 MINIMUM SIDE YARD 3' IN LIEU OF 5' REQ.

3333.35(G) GARAGE HEIGHT TO ALLOWED TO EXCEED 15', WHEREAS THE APPLICANT PROPOSED 25' FOR FINISHED SPACE THAT INCLUDES A BATH BUT NO KITCHEN