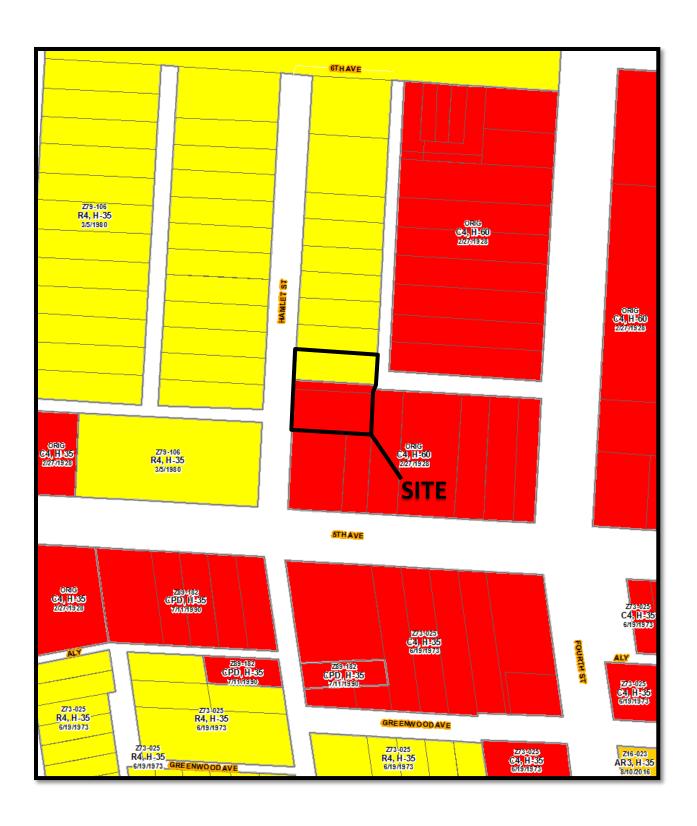

## STATEMENT OF HARDSHIP

The subject property is three adjacent parcels that border the east side of Hamlet Street north of E. Fifth Avenue and has 90 feet of frontage.

The subject property is located in the University Area where lots surrounding the subject property have either been improved with new and restored homes, or planned for the same. Two story homes line Hamlet north of the Property, and multi-family dwellings span south of the property to and along E. Fifth Avenue. The subject property is vacant.

The subject property has been zoned C-4 and R-4. The commercial uses are not consistent with the residential qualities of this neighborhood. The applicant is requesting all the property be zoned R-4 with the granting of variances to permit the development of 4 single family lots. The lots and homes in this neighborhood were platted and built long before the current R-4 zoning restrictions were applied. The area accounts for its improvements by permitting the R-4 restrictions to be varied to allow the restoration and construction of new homes. The proposed lots and homes will serve to restore an empty block with the style and quality of homes that once lined the street. Granting these variances will not be injurious to neighboring properties or contrary to the public interest.