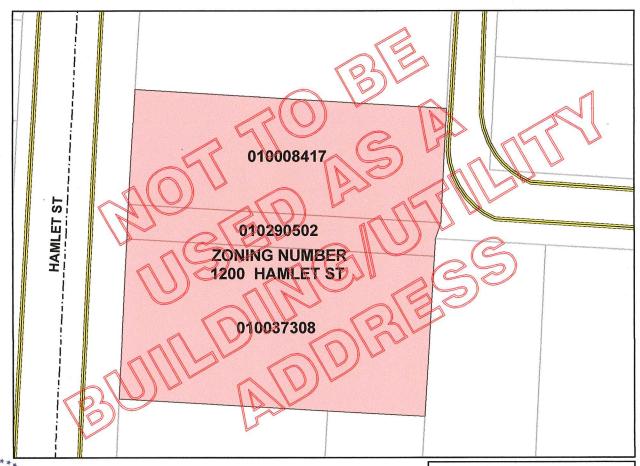

## STATEMENT OF HARDSHIP

The subject property is three adjacent parcels that border the east side of Hamlet Street north of E. Fifth Avenue and has 90 feet of frontage.

The subject property is located in the University Area where lots surrounding the subject property have either been improved with new and restored homes, or planned for the same. Two story homes line Hamlet north of the Property, and multi-family dwellings span south of the property to and along E. Fifth Avenue. The subject property is vacant.

The subject property has been zoned C-4 and R-4. The commercial uses are not consistent with the residential qualities of this neighborhood. The applicant is requesting all the property be zoned R-4 with the granting of variances to permit the development of 4 single family lots. The lots and homes in this neighborhood were platted and built long before the current R-4 zoning restrictions were applied. The area accounts for its improvements by permitting the R-4 restrictions to be varied to allow the restoration and construction of new homes. The proposed lots and homes will serve to restore an empty block with the style and quality of homes that once lined the street. Granting these variances will not be injurious to neighboring properties or contrary to the public interest.

## 1200 HAMLET STREET