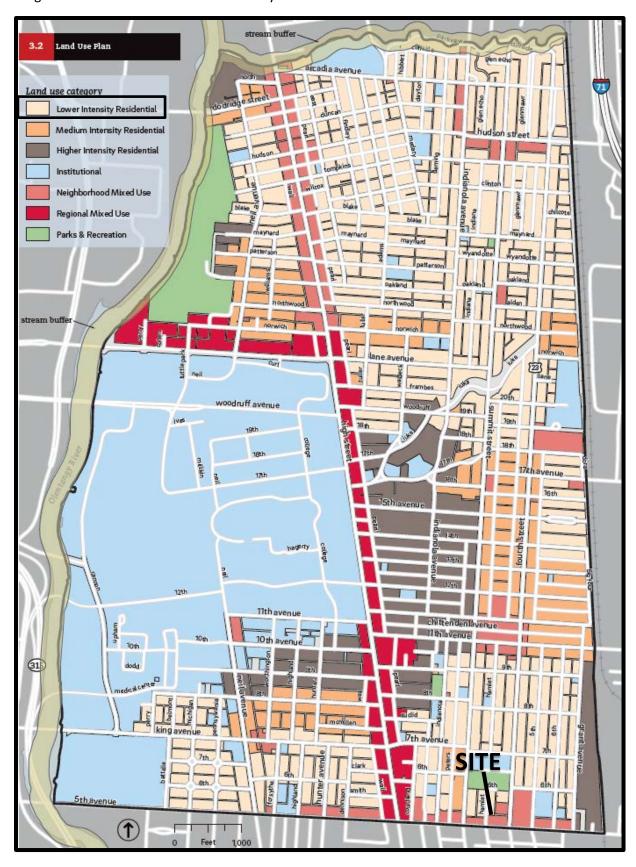

## STATEMENT OF HARDSHIP

The subject property is three adjacent parcels that border the east side of Hamlet Street north of E. Fifth Avenue and has 90 feet of frontage.

The subject property is located in the University Area where lots surrounding the subject property have either been improved with new and restored homes, or planned for the same. Two story homes line Hamlet north of the Property, and multi-family dwellings span south of the property to and along E. Fifth Avenue. The subject property is vacant.