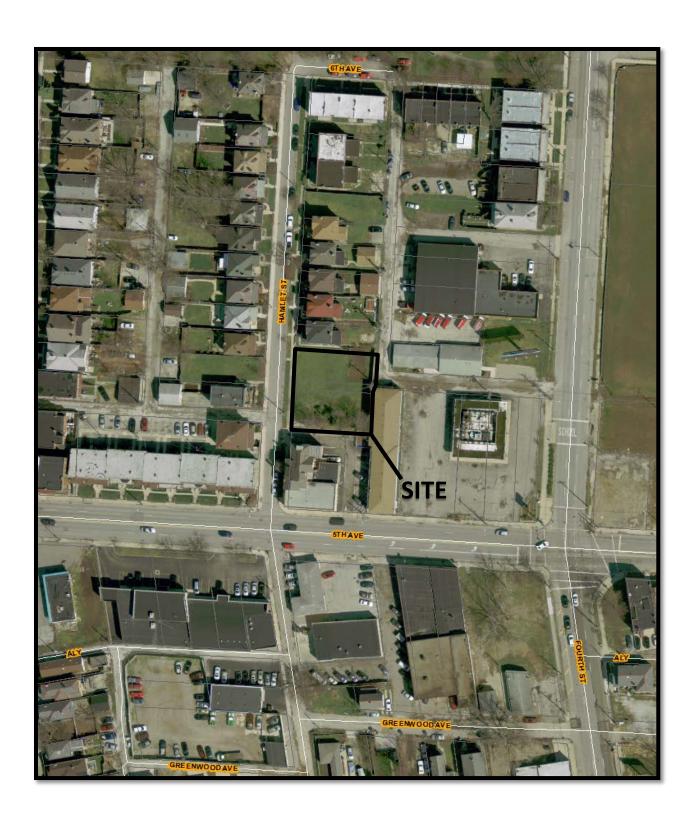

## STATEMENT OF HARDSHIP

The subject property is three adjacent parcels that border the east side of Hamlet Street north of E. Fifth Avenue and has 90 feet of frontage.

The subject property is located in the University Area where lots surrounding the subject property have either been improved with new and restored homes, or planned for the same. Two story homes line Hamlet north of the Property, and multi-family dwellings span south of the property to and along E. Fifth Avenue. The subject property is vacant.