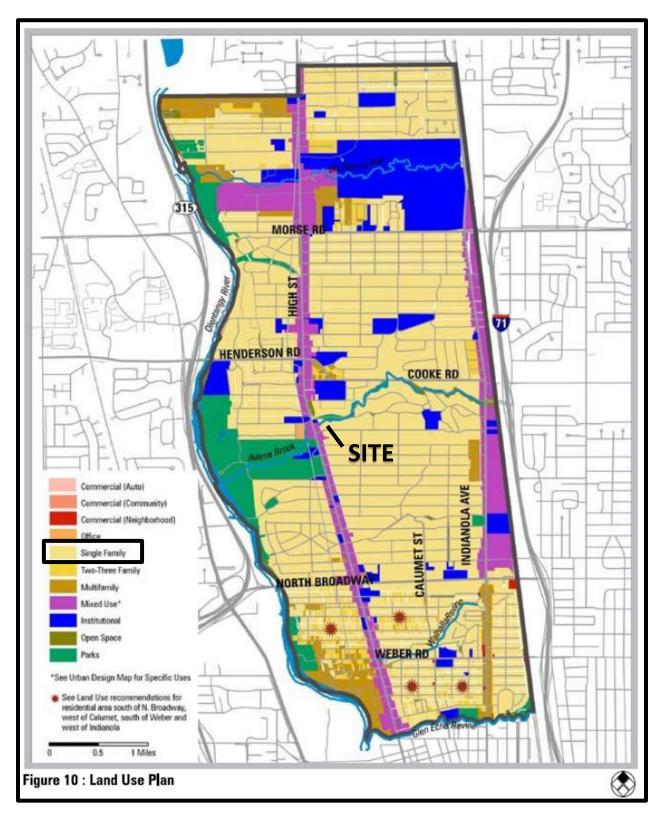

CV17-048 18 Glenmont Avenue Approximately 0.18 acres

Clintonville Area Plan (2009)

CV17-048 18 Glenmont Avenue Approximately 0.18 acres

CV17-048 18 Glenmont Avenue Approximately 0.18 acres