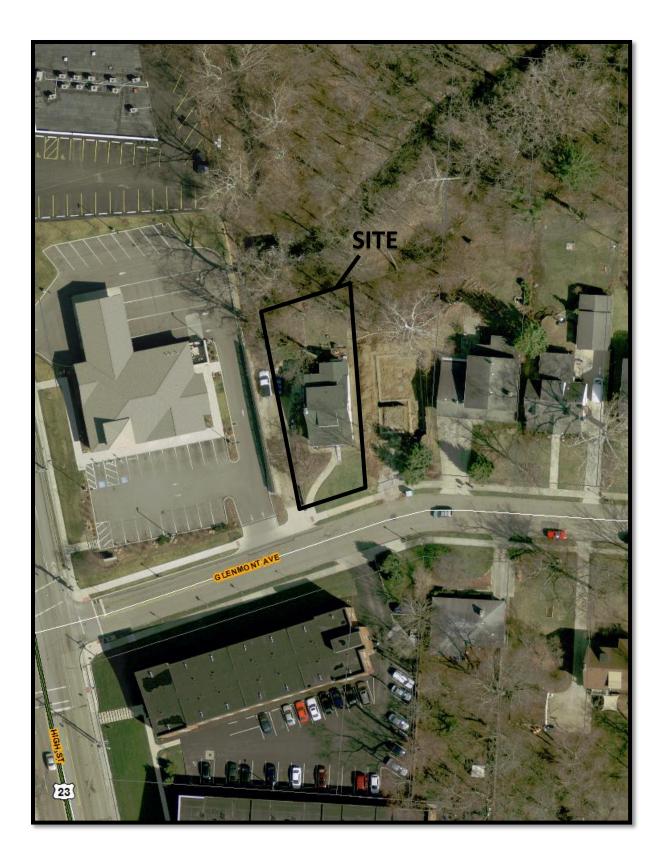

CV17-048 18 Glenmont Avenue Approximately 0.18 acres

Clintonville Area Plan (2009)

CV17-048 18 Glenmont Avenue Approximately 0.18 acres

CV17-048 18 Glenmont Avenue Approximately 0.18 acres