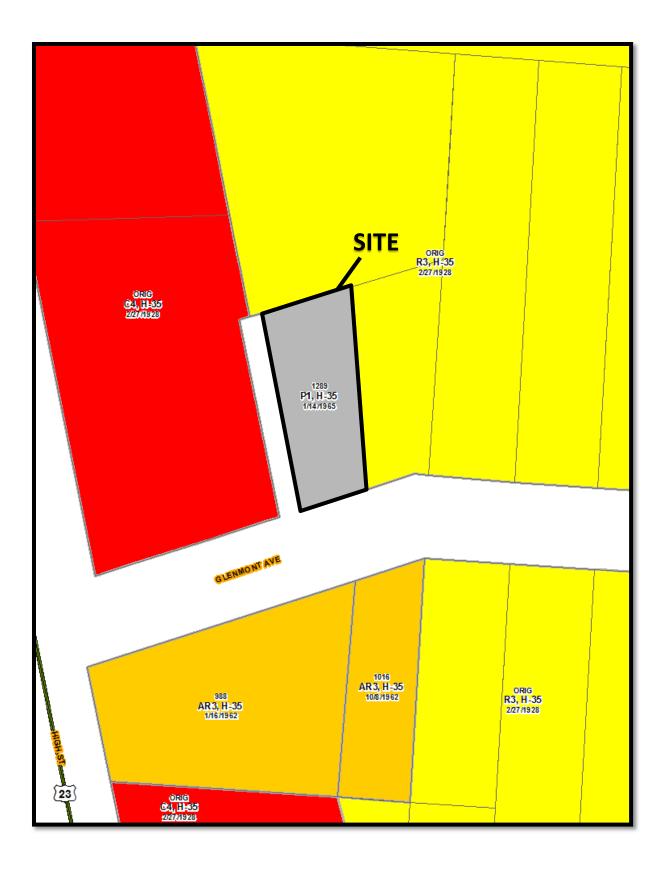

CV17-048 18 Glenmont Avenue Approximately 0.18 acres

Clintonville Area Plan (2009)

CV17-048 18 Glenmont Avenue Approximately 0.18 acres

CV17-048 18 Glenmont Avenue Approximately 0.18 acres