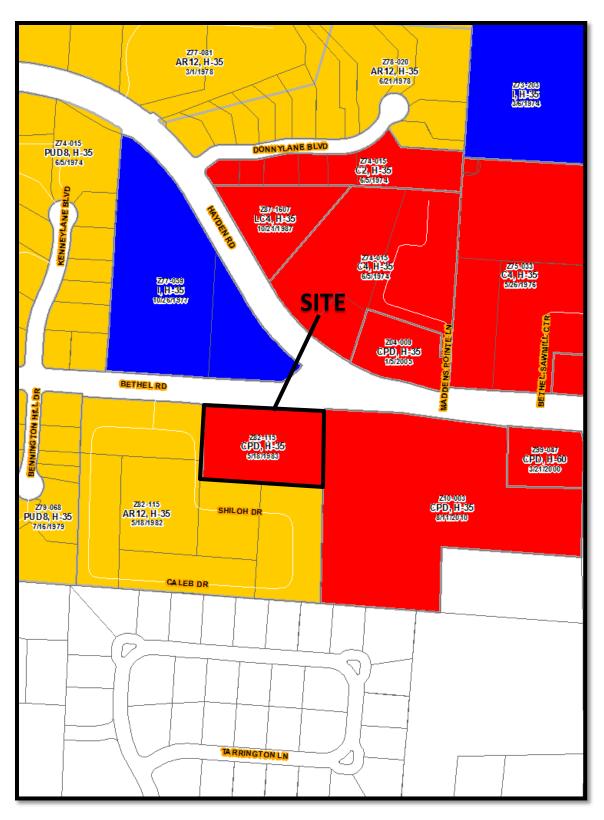

#### June 27, 2017

The applicant, Preferred Living, files this Council Variance request in conjunction with, and as a companion to, a Rezoning Application requesting rezoning of the property from the CPD — Commercial Planned Development District, to the AR-2, Apartment Residential District. The existing zoning of the property provides for apartment residential development above specified commercial uses. The property is presently developed with office condominium uses which are demonstrably not the highest and best use of the property. The applicant therefore seeks to develop the property with apartment residential without commercial uses on the first floor.

The property to the east is zoned in the CPD – Commercial Planned Development District and is developed with a Giant Eagle regional grocer. Properties to the northeast are zoned C-4 and CPD Commercial for general commercial uses, to the north is the Mayfair Village Nursing Home zoned in the I – Institutional District, and the property to the south and west is multi-family zoned in the AR-12 District.

In terms of its existing CPD zoning, the intense commercial uses to the north and east, the nursing center to the north, and the apartment residential to the south and west this proposal is an appropriate intensity transitional zoning from the intensity to the east to lower intensities to the west.