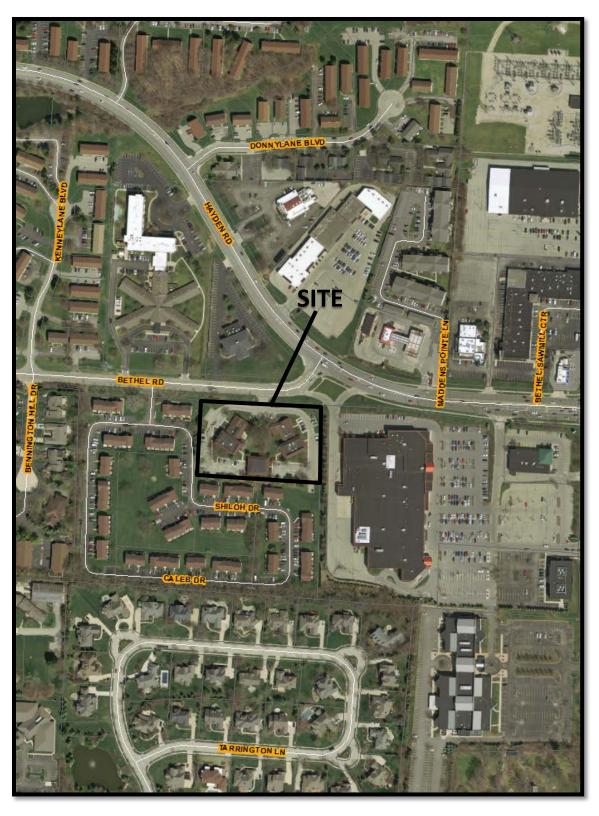

#### June 27, 2017

The applicant, Preferred Living, files this Council Variance request in conjunction with, and as a companion to, a Rezoning Application requesting rezoning of the property from the CPD — Commercial Planned Development District, to the AR-2, Apartment Residential District. The existing zoning of the property provides for apartment residential development above specified commercial uses. The property is presently developed with office condominium uses which are demonstrably not the highest and best use of the property. The applicant therefore seeks to develop the property with apartment residential without commercial uses on the first floor.

The property to the east is zoned in the CPD – Commercial Planned Development District and is developed with a Giant Eagle regional grocer. Properties to the northeast are zoned C-4 and CPD Commercial for general commercial uses, to the north is the Mayfair Village Nursing Home zoned in the I – Institutional District, and the property to the south and west is multi-family zoned in the AR-12 District.