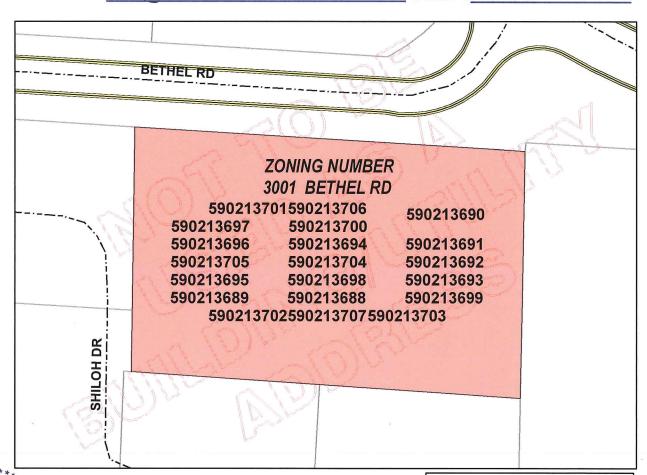

## Parcel Numbers to be included In Rezoning Application Preferred Bethel Road

- 590-213705
- 590-213703
- 590-213704
- 590-213702
- 590-213701
- 590-213707
- 590-213706
- 590-213700
- 590-213698
- 590-213696
- 500 215000
- 590-213699
- 590-213697
- 590-213693
- 590-213692
- 590-213691
- 590-213694
- 590-213689
- 590-213695
- 590-213690
- 590-213688

#### 3001 Bethel Road