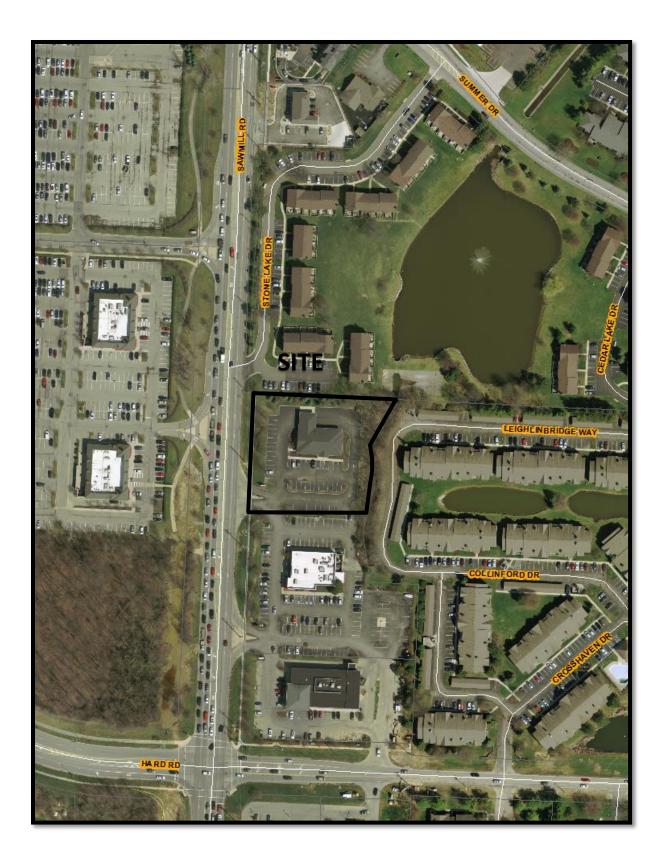

o adverse emissions will occur as a result of this development.

The undersigned, being the owner of the subject property, or their authorized representative, do hereby agree for themselves, and their heirs, successors and assigns, to abide by the above restrictions, conditions, and commitments regarding development of the subject property, and for such purpose each states that he fully understands and acknowledges that none of the foregoing restrictions, conditions, or commitments shall in any manner act to negate, nullify, alter or modify any more restrictive provisions of the Columbus City Code.

Respectfully submitted,



217-074



Z17-024 7490 Sawmill Road Approximately 1.33 acres CPD to CPD



The Northwest Plan (2016)

Z17-024 7490 Sawmill Road Approximately 1.33 acres CPD to CPD



Z17-024 7490 Sawmill Road Approximately 1.33 acres CPD to CPD