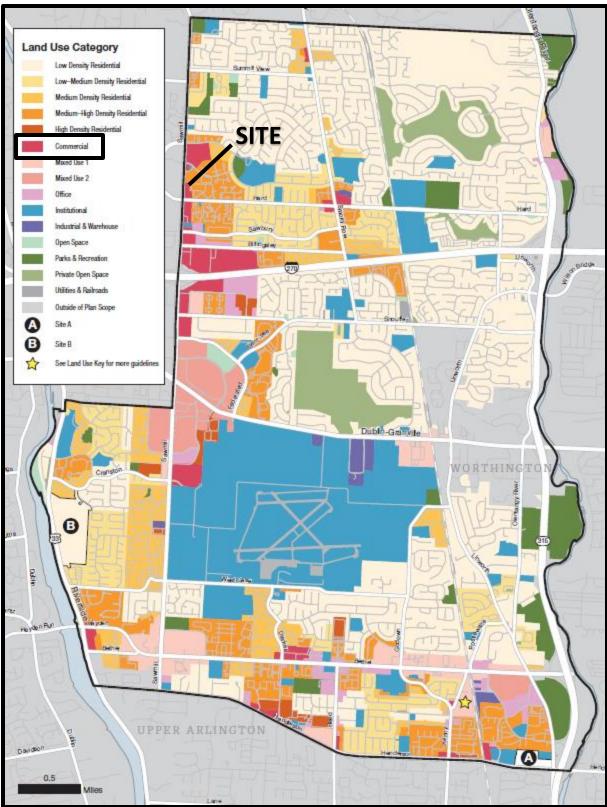

| Application #:                                                                                                                                                                                                                                                                                                                                                                                                                                                                                                                                                                                                                                                                                                                                                                                                                                                                                                                                                                                                                                                                                                                                                                                                                                                                                                                                                                                                                                                                                                                                                                                                                                                                                                                                                                                                                                                                                                                                                                                                                                                                                                                                                            | 217-02/                                                                                     |                                                   | 2 1 1                      |  |  |
|---------------------------------------------------------------------------------------------------------------------------------------------------------------------------------------------------------------------------------------------------------------------------------------------------------------------------------------------------------------------------------------------------------------------------------------------------------------------------------------------------------------------------------------------------------------------------------------------------------------------------------------------------------------------------------------------------------------------------------------------------------------------------------------------------------------------------------------------------------------------------------------------------------------------------------------------------------------------------------------------------------------------------------------------------------------------------------------------------------------------------------------------------------------------------------------------------------------------------------------------------------------------------------------------------------------------------------------------------------------------------------------------------------------------------------------------------------------------------------------------------------------------------------------------------------------------------------------------------------------------------------------------------------------------------------------------------------------------------------------------------------------------------------------------------------------------------------------------------------------------------------------------------------------------------------------------------------------------------------------------------------------------------------------------------------------------------------------------------------------------------------------------------------------------------|---------------------------------------------------------------------------------------------|---------------------------------------------------|----------------------------|--|--|
| LOCATION AND ZONING REQUEST:       Zip 43016         Certified Address (for Zoning Purposes)       7490 Sawmill Road, Dublin, Ohio       Zip 43016         Is this application being annexed into the City of Columbus       Ves       Into (select one)         If the site is currently pending annexation, Applicant must show documentation of County Commissioner's adoption of the annexation petition.         Parcel Number for Certified Address       590-251717         Check here if fisting additional parcet numbers on a separate page.       Requested Zoning District(s)         Current Zoning District(s)       CPD       Requested Zoning District(s)         Proposed Use or reason for rezoning request:       Redevelopment with multi-tenant retail.         Proposed Height District:       35'       Acreage         IColumbus City Code Section 3309.141       Acreage       1.33 +/-         Address 3100 Tremont Road, Suite 200       City/State Columbus, Ohio       Zip 43221         Phone # 614.273.0553       Fax #       Email                                                                                                                                                                                                                                                                                                                                                                                                                                                                                                                                                                                                                                                                                                                                                                                                                                                                                                                                                                                                                                                                                                        | Application #:                                                                              | Date Received: (0/2.1                             | ///                        |  |  |
| LOCATION AND ZONING REQUEST:       Zip 43016         Certified Address (for Zoning Purposes)       7490 Sawmill Road, Dublin, Ohio       zip 43016         Is this application being annexed into the City of Columbus       Yes       No (select one)         If the site is currently pending annexation, Applicant must show documentation of County Commissioner's adoption of the annexation petition.         Parcel Number for Certified Address       590-251717         Check here if listing additional parcel numbers on a separate page.       Current Zoning District(s)         Current Zoning District(s)       CPD         Area Commission Area Commission or Civic Association:       Far Northwest Coalition         Proposed Use or reason for rezoning request:       Redevelopment with multi-tenant retail.         Proposed Height District:       35'         IColumbus City Code Section 3309.141       Acreage         APPLICANT:       Name         Name       MG Rome Hilliard LLC         Address       3100 Tremont Road, Suite 200       City/State         Phone # 614.273.0553       Fax #       Email         Phone # 614.335.9320       Fax #       Email                                                                                                                                                                                                                                                                                                                                                                                                                                                                                                                                                                                                                                                                                                                                                                                                               | Application Accepted By: <u>SP, MM, KP</u>                                                  | Fee: <u>33,520</u>                                |                            |  |  |
| Certified Address (for Zoning Purposes)       7490 Sawmill Road, Dublin, Ohio       Zip       43016         Is this application being annexed into the City of Columbus       Yes       ✓ No (select one)       If the site is currently pending annexation, Applicant must show documentation of Country Commissioner's adoption of the annexation petition.         Parcel Number for Certified Address       590-251717                                                                                                                                                                                                                                                                                                                                                                                                                                                                                                                                                                                                                                                                                                                                                                                                                                                                                                                                                                                                                                                                                                                                                                                                                                                                                                                                                                                                                                                                                                                                                                                                                                                                                                                                                | Application Accepted By: <u>SP</u> , MM, KP<br>Assigned Planner: <u>Kelsey</u> Priebe; Kcpr | iebe @ columbus. gov                              | 614-645-12                 |  |  |
| Is this application being annexed into the City of Columbus □ Yes ☑ No (select one) If the site is currently pending annexation, Applicant must show documentation of County Commissioner's adoption of the annexation petition.  Parcel Number for Certified Address 590-251717  □ Check here if listing additional parcel numbers on a separate page.  Current Zoning District(s) CPD Requested Zoning District(s) CPD  Area Commission Area Commission or Civic Association: Far Northwest Coalition Proposed Use or reason for rezoning request: Redevelopment with multi-tenant retail.  Proposed Use or reason for rezoning request: Redevelopment with multi-tenant retail.  Proposed Height District: 35' (continue on separate page if necessary) Proposed Height District: 35' (Columbus City Code Section 3309.14) <b>AppLICANT:</b> Name MG Rome Hilliard LLC  Address 3100 Tremont Road, Suite 200 City/State Columbus, Ohio Zip 43221 Phone # 614.273.0553 Fax # Email <b>PROPERTY OWNER(S):</b> Name MG Rome Hilliard LLC  Address 3100 Tremont Road, Suite 200 City/State Columbus, Ohio Zip 43221 Phone # Fax # Email <b>PROPERTY OWNER(S):</b> Name MG Rome Hilliard LLC  Address 3000 Tremont Road, Suite 200 City/State Columbus, Ohio Zip 43221 Phone # G14.273.0553 Fax # Email <b>PROPERTY OWNER(S):</b> Name MG Rome Hilliard LLC  Address 3000 Tremont Road, Suite 200 City/State Columbus, Ohio Zip 43221 Phone # G14.335.9320 Fax # 614.335.9329 Email: david@uhlawfirm.com <b>SIGNATURES</b> (ALL SIGNATURE BY: Content on the separate page if additional property owners on a separate page <b>SIGNATURES</b> (ALL SIGNATURE BY: Content on the separate page if additional property owners on a separate page <b>SIGNATURES</b> (ALL SIGNATURE BY: Content on the separate page if additional property owners on a separate page <b>SIGNATURES</b> (ALL SIGNATURE BY: Content on the separate page <b>SIGNATURES</b> (ALL SIGNATURE BY: Content on the separate page if additional property owners on a separate page <b>SIGNATURES</b> (ALL SIGNATURE BY: Content on the separate page <b>SIGNATURES</b> (ALL SIGNATURE BY: Content on th |                                                                                             |                                                   |                            |  |  |
| If the site is currently pending annexation, Applicant must show documentation of County Commissioner's adoption of the annexation petition. Pareel Number for Certified Address 590-251717  Check here if listing additional parcel numbers on a separate page. Current Zoning District(s) CPD Area Commission Area Commission or Civic Association: Far Northwest Coalition Proposed Use or reason for rezoning request: Redevelopment with multi-tenant retail. Continue on separate page if necessary) Proposed Height District: 35' Current Zoning District: 35' Current Zoning District: 35' Current Zoning District: 35' Current Zoning County Code Section 3309.14!  Areage 1.33 +/- Columbus City Code Section 3309.14!  Areage 1.33 +/- Columbus, Ohio Zip 43221 Phone # 614.273.0553 Fax # Email  PROPERTY OWNER(S): Name MG Rome Hilliard LLC Address 3100 Tremont Road, Suite 200 City/State Columbus, Ohio Zip 43221 Phone # Fax # Email PROPERTY OWNER(S): Name MG Rome Hilliard LLC Address 3100 Tremont Road, Suite 200 City/State Columbus, Ohio Zip 43221 Phone # Fax # Email  RTORNEY / AGENT (CHECK ONE IF APPLICABLE) Attorney Agent Name David Hodge, Underhill & Hodge LLC Address 8000 Walton Parkway, Suite 260 City/State New Albany, Ohio Zip 43054 Phone # 614.335.9320 Fax # 614.335.9329 Email: david@uhlawfirm.com  SIGNATURES (ALL SIGNATURE BY: Conternet Provided AND SIGNATURE BY: Conternet Pro                                            |                                                                                             |                                                   | Zip43016                   |  |  |
| petition.   Parcel Number for Certified Address 590-251717   Current Zoning District(s) CPD   Requested Zoning District(s) CPD   Area Commission Area Commission or Civic Association: Far Northwest Coalition   Proposed Use or reason for rezoning request:   Redevelopment with multi-tenant retail.   (continue on separate page if necessary)   Proposed Height District:   35'   IColumbus City Code Section 3309.141   Acreage 1.33 +/- IColumbus City Code Section 3309.141 Acreage 1.33 +/- IColumbus City Code Section 3309.141 Acreage 1.33 +/- IColumbus City Code Section 3309.141 Acreage 1.33 +/- IColumbus City Code Section 3309.141 Acreage 1.33 +/- IColumbus City Code Section 3309.141 Acreage 1.33 +/- IColumbus City Code Section 3309.141 Acreage 1.33 +/- IColumbus City Code Section 3309.141 Acreage 1.33 +/- IColumbus City Code Section 3309.141 Acreage 1.33 +/- IColumbus City Code Section 3309.141 Acreage 1.33 +/- IColumbus City Code Section 3309.141 Acreage 1.33 +/- IColumbus City Code Section 3309.141 Acreage 1.33 +/- IColumbus City Code Section 3309.141 Acreage 1.33 +/- IColumbus City Code Section 3309.141 Acreage 1.33 +/- IColumbus City Code Section 3309.141 Acreage 1.33 +/- IColumbus City Code Section 3309.141 Acreage 1.33 +/- IColumbus City Code Section 3309.141 Acreage 1.33 +/- IColumbus City Code Section 3309.141 Acreage 1.33 +/- IColumbus City Code Section 3309.141 Acreage 1.33 +/- IColumbus City Code Section 3309.141 PROPERTY OWNER(S): Name MG Rome Hilliard LLC Address 3100 Tremont Road, Suite 200 City/State Columbus, Ohio                                                                                                                                                                                                                                                                                                                                                                                                                                                                                                                                                               |                                                                                             |                                                   |                            |  |  |
| □       Check here if listing additional parcel numbers on a separate page.         Current Zoning District(s)       CPD       Requested Zoning District(s)       CPD         Area Commission Area Commission or Civic Association:       Far Northwest Coalition       Proposed Use or reason for rezoning request:       Redevelopment with multi-tenant retail.         Proposed Use or reason for rezoning request:       Redevelopment with multi-tenant retail.                                                                                                                                                                                                                                                                                                                                                                                                                                                                                                                                                                                                                                                                                                                                                                                                                                                                                                                                                                                                                                                                                                                                                                                                                                                                                                                                                                                                                                                                                                                                                                                                                                                                                                     | petition.                                                                                   | sumentation of County Commissioner's date         | nion of the annexation     |  |  |
| Current Zoning District(s)       CPD       Requested Zoning District(s)       CPD         Area Commission Area Commission or Civic Association:       Far Northwest Coalition       Proposed Use or reason for rezoning request:       Redevelopment with multi-tenant retail.         Proposed Use or reason for rezoning request:       Redevelopment with multi-tenant retail.       (continue on separate page if necessary)         Proposed Height District:       35'       Acreage       1.33 +/-         Image:       MG Rome Hilliard LLC       Acreage       1.33 +/-         Address       3100 Tremont Road, Suite 200       City/State       Columbus, Ohio       Zip       43221         Phone #       614.273.0553       Fax #       Email       Email       Properent Page       Properent Road, Suite 200       City/State       Columbus, Ohio       Zip       43221         Phone #       MG Rome Hilliard LLC       Address       3100 Tremont Road, Suite 200       City/State       Columbus, Ohio       Zip       43221         Phone #       Fax #       Email       Email       Email       Properent Page       Acrease       Address       300 Tremont Road, Suite 200       City/State       Name       Agent       Name       Agent       Name       Agent       Name       Agent       Name       Address       8000 Wal                                                                                                                                                                                                                                                                                                                                                                                                                                                                                                                                                                                                                                                                                                                                                                                                                   |                                                                                             | ~                                                 |                            |  |  |
| Area Commission Area Commission or Civic Association: Far Northwest Coalition   Proposed Use or reason for rezoning request: Redevelopment with multi-tenant retail.                                                                                                                                                                                                                                                                                                                                                                                                                                                                                                                                                                                                                                                                                                                                                                                                                                                                                                                                                                                                                                                                                                                                                                                                                                                                                                                                                                                                                                                                                                                                                                                                                                                                                                                                                                                                                                                                                                                                                                                                      |                                                                                             |                                                   |                            |  |  |
| Proposed Use or reason for rezoning request:                                                                                                                                                                                                                                                                                                                                                                                                                                                                                                                                                                                                                                                                                                                                                                                                                                                                                                                                                                                                                                                                                                                                                                                                                                                                                                                                                                                                                                                                                                                                                                                                                                                                                                                                                                                                                                                                                                                                                                                                                                                                                                                              |                                                                                             |                                                   |                            |  |  |
| (continue on separate page if necessary)         Proposed Height District:         35'       Acreage       1.33 +/-         IColumbus City Code Section 3309.14]         Acreage       1.33 +/-         Acreage       219         PROPERTY OWNER(S):         Name       MG Rome Hilliard LLC         Address 3100 Tremont Road, Suite 200       City/State       Columbus, Ohio       Zip       43221         Phone #       Fax #       Email       Email       Email       Address       Address       8000 Walton Parkway, Suite 260       City/State       New Albany, Ohio       Z                                                                                                                                                                                                                                                                                                                                                                                                                                                                                                                                                                                                                                                                                                                                                                                                                                                                                                                                                                                                                                                                                                                                                                                                | Area Commission Area Commission or Civic Association: Far Northwest Coalition               |                                                   |                            |  |  |
| Proposed Height District:       35'       Acreage       1.33 +/-         Icolumbus City Code Section 3309.141       Acreage       1.33 +/-         APPLICANT:       Name       MG Rome Hilliard LLC         Address       3100 Tremont Road, Suite 200       City/State       Columbus, Ohio       Zip       43221         Phone #       614.273.0553       Fax #       Email                                                                                                                                                                                                                                                                                                                                                                                                                                                                                                                                                                                                                                                                                                                                                                                                                                                                                                                                                                                                                                                                                                                                                                                                                                                                                                                                                                                                                                                                                                                                                                                                                                                                                                                                                                                             | Proposed Use or reason for rezoning request: Redevelopment                                  | with multi-tenant retail.                         |                            |  |  |
| APPLICANT:         NameMG Rome Hilliard LLC         Address _3100 Tremont Road, Suite 200City/State _Columbus, OhioZip43221Phone #614.273.0553Fax #Email                                                                                                                                                                                                                                                                                                                                                                                                                                                                                                                                                                                                                                                                                                                                                                                                                                                                                                                                                                                                                                                                                                                                                                                                                                                                                                                                                                                                                                                                                                                                                                                                                                                                                                                                                                                                                                                                                                                                                                                                                  |                                                                                             |                                                   |                            |  |  |
| APPLICANT:         NameMG Rome Hilliard LLC         Address _3100 Tremont Road, Suite 200City/State _Columbus, OhioZip43221Phone #614.273.0553Fax #Email                                                                                                                                                                                                                                                                                                                                                                                                                                                                                                                                                                                                                                                                                                                                                                                                                                                                                                                                                                                                                                                                                                                                                                                                                                                                                                                                                                                                                                                                                                                                                                                                                                                                                                                                                                                                                                                                                                                                                                                                                  | Proposed Height District: 35'                                                               | Acreage 1.33 +/-                                  |                            |  |  |
| Name       MG Rome Hilliard LLC         Address       3100 Tremont Road, Suite 200       City/State       Columbus, Ohio       Zip       43221         Phone #       614.273.0553       Fax #       Email                                                                                                                                                                                                                                                                                                                                                                                                                                                                                                                                                                                                                                                                                                                                                                                                                                                                                                                                                                                                                                                                                                                                                                                                                                                                                                                                                                                                                                                                                                                                                                                                                                                                                                                                                                                                                                                                                                                                                                 | [Columbus City Code Section 3309.14]                                                        |                                                   |                            |  |  |
| Address 3100 Tremont Road, Suite 200 City/State Columbus, Ohio Zip 43221   Phone # 614.273.0553 Fax # Email <b>PROPERTY OWNER(S):</b> Name MG Rome Hilliard LLC   Address 3100 Tremont Road, Suite 200 City/State Columbus, Ohio   Address 3100 Tremont Road, Suite 200 City/State Columbus, Ohio   Phone # Fax # Email   Check here if listing additional property owners on a separate page     Attorney Agent   Name David Hodge, Underhill & Hodge LLC   Address 8000 Walton Parkway, Suite 260   Phone # 614.335.9320   Fax # City/State   Name 614.335.9320   Fax # 614.335.9329   Email: david@uhlawfirm.com   SIGNATURES (ALL SIGNATURES MIST BE PROVIDED AND SIGNED IN BLUE INK) APPLICANT SIGNATURE BY: PROPERTY OWNER SIGNATURE BY:                                                                                                                                                                                                                                                                                                                                                                                                                                                                                                                                                                                                                                                                                                                                                                                                                                                                                                                                                                                                                                                                                                                                                                                                                                                                                                                                                                                                                            | APPLICANT:                                                                                  |                                                   |                            |  |  |
| Phone # 614.273.0553 Fax # Email <b>PROPERTY OWNER(S):</b> Name MG Rome Hilliard LLC   Address 3100 Tremont Road, Suite 200 City/State   Phone # Fax # Email   Check here if listing additional property owners on a separate page <b>ATTORNEY / AGENT</b> (CHECK ONE IF APPLICABLE)   Name David Hodge, Underhill & Hodge LLC   Address 8000 Walton Parkway, Suite 260   Phone # 614.335.9320   Fax # 614.335.9329   Email: david@uhlawfirm.com <b>SIGNATURES</b> (ALL SIGNATURES MEST BE PROVIDED AND SIGNED IN BLUE INK)   APPLICANT SIGNATURE BY:                                                                                                                                                                                                                                                                                                                                                                                                                                                                                                                                                                                                                                                                                                                                                                                                                                                                                                                                                                                                                                                                                                                                                                                                                                                                                                                                                                                                                                                                                                                                                                                                                     | Name MG Rome Hilliard LLC                                                                   |                                                   |                            |  |  |
| PROPERTY OWNER(S):         NameMG Rome Hilliard LLC         Address3100 Tremont Road, Suite 200 City/State _Columbus, Ohio 43221         Phone # Fax # Email         Check here if listing additional property owners on a separate page         Attorney Agent         Name David Hodge, Underhill & Hodge LLC         Address 8000 Walton Parkway, Suite 260 City/State New Albany, Ohio 43054         Phone # 614.335.9320 Fax # 614.335.9329 Email: david@uhlawfirm.com         SIGNATURES (ALL SIGNATURES MUST BE PROVIDED AND SIGNED IN BLUE INK)         APPLICANT SIGNATURE BY:         PROPERTY OWNER SIGNATURE BY:                                                                                                                                                                                                                                                                                                                                                                                                                                                                                                                                                                                                                                                                                                                                                                                                                                                                                                                                                                                                                                                                                                                                                                                                                                                                                                                                                                                                                                                                                                                                              | Address 3100 Tremont Road, Suite 200                                                        | City/State Columbus, Ohio                         | Zip 43221                  |  |  |
| PROPERTY OWNER(S):         NameMG Rome Hilliard LLC         Address3100 Tremont Road, Suite 200 City/State _Columbus, Ohio Iip         Phone # Fax # Email         Check here if listing additional property owners on a separate page         Attorney Agent         Name David Hodge, Underhill & Hodge LLC         Address 8000 Walton Parkway, Suite 260 City/State New Albany, Ohio zip 43054         Phone # 614.335.9329 Email: david@uhlawfirm.com         SIGNATURES (ALL SIGNATURES MUST BE PROVIDED AND SIGNED IN BLUE INK)         APPLICANT SIGNATURE BY:         PROPERTY OWNER SIGNATURE BY:                                                                                                                                                                                                                                                                                                                                                                                                                                                                                                                                                                                                                                                                                                                                                                                                                                                                                                                                                                                                                                                                                                                                                                                                                                                                                                                                                                                                                                                                                                                                                               | Phone # 614.273.0553 Fax #                                                                  | Email                                             |                            |  |  |
| Name       MG Rome Hilliard LLC         Address       3100 Tremont Road, Suite 200       City/State       Columbus, Ohio       Zip       43221         Phone #       Fax #       Email                                                                                                                                                                                                                                                                                                                                                                                                                                                                                                                                                                                                                                                                                                                                                                                                                                                                                                                                                                                                                                                                                                                                                                                                                                                                                                                                                                                                                                                                                                                                                                                                                                                                                                                                                                                                                                                                                                                                                                                    |                                                                                             |                                                   |                            |  |  |
| Address       3100 Tremont Road, Suite 200       City/State       Columbus, Ohio       Zip       43221         Phone #       Fax #       Email                                                                                                                                                                                                                                                                                                                                                                                                                                                                                                                                                                                                                                                                                                                                                                                                                                                                                                                                                                                                                                                                                                                                                                                                                                                                                                                                                                                                                                                                                                                                                                                                                                                                                                                                                                                                                                                                                                                                                                                                                            |                                                                                             |                                                   |                            |  |  |
| Phone # Fax # Email         Check here if listing additional property owners on a separate page         ATTORNEY / AGENT (CHECK ONE IF APPLICABLE)       Attorney Agent         Name David Hodge, Underhill & Hodge LLC                                                                                                                                                                                                                                                                                                                                                                                                                                                                                                                                                                                                                                                                                                                                                                                                                                                                                                                                                                                                                                                                                                                                                                                                                                                                                                                                                                                                                                                                                                                                                                                                                                                                                                                                                                                                                                                                                                                                                   |                                                                                             | Citu/State Columbus Obio                          | 7: 43221                   |  |  |
| Check here if listing additional property owners on a separate page  ATTORNEY / AGENT (CHECK ONE IF APPLICABLE)  Name David Hodge, Underhill & Hodge LLC  Address 8000 Walton Parkway, Suite 260 City/State New Albany, Ohio Zip 43054 Phone # 614.335.9320 Fax # 614.335.9329 Email: david@uhlawfirm.com  SIGNATURES (ALL SIGNATURES MUST BE PROVIDED AND SIGNED IN BLUE INK) APPLICANT SIGNATURE BY: PROPERTY OWNER SIGNATURE BY:                                                                                                                                                                                                                                                                                                                                                                                                                                                                                                                                                                                                                                                                                                                                                                                                                                                                                                                                                                                                                                                                                                                                                                                                                                                                                                                                                                                                                                                                                                                                                                                                                                                                                                                                       |                                                                                             |                                                   |                            |  |  |
| ATTORNEY / AGENT (CHECK ONE IF APPLICABLE)       Attorney       Agent         Name       David Hodge, Underhill & Hodge LLC         Address       8000 Walton Parkway, Suite 260       City/State       New Albany, Ohio       Zip       43054         Phone #       614.335.9320       Fax #       614.335.9329       Email:       david@uhlawfirm.com         SIGNATURES (ALL SIGNATURES MUST BE PROVIDED AND SIGNED IN BLUE INK)       APPLICANT SIGNATURE       By:       Ether and the second sec                                                                                                                                                                                                                                                                                                                                   |                                                                                             |                                                   |                            |  |  |
| Name       David Hodge, Underhill & Hodge LLC         Address       8000 Walton Parkway, Suite 260       City/State       New Albany, Ohio       Zip       43054         Phone #       614.335.9320       Fax #       614.335.9329       Email:       david@uhlawfirm.com         SIGNATURES (ALL SIGNATURES MUST BE PROVIDED AND SIGNED IN BLUE INK)         APPLICANT SIGNATURE       By:       Email:       ctto - etto - et                                                                                                                                                                                                                                                                                                                             |                                                                                             | · · · ·                                           |                            |  |  |
| Address       8000 Walton Parkway, Suite 260       City/State       New Albany, Ohio       Zip       43054         Phone #       614.335.9320       Fax #       614.335.9329       Email:       david@uhlawfirm.com         SIGNATURES (ALL SIGNATURES MUST BE PROVIDED AND SIGNED IN BLUE INK)         APPLICANT SIGNATURE       By:       Email:       E                                                                                                                                                                                                                                                                                                                                                                                                                                                                                                                                                                                                                                                                                                                                                                                                                                                                                                         |                                                                                             | Attorney 🗋 Agent                                  |                            |  |  |
| Phone # 614.335.9320       Fax # 614.335.9329       Email: david@uhlawfirm.com         SIGNATURES (ALL SIGNATURES MUST BE PROVIDED AND SIGNED IN BLUE INK)         APPLICANT SIGNATURE BY:       Email: david@uhlawfirm.com         PROPERTY OWNER SIGNATURE BY:       Email: david@uhlawfirm.com                                                                                                                                                                                                                                                                                                                                                                                                                                                                                                                                                                                                                                                                                                                                                                                                                                                                                                                                                                                                                                                                                                                                                                                                                                                                                                                                                                                                                                                                                                                                                                                                                                                                                                                                                                                                                                                                         |                                                                                             |                                                   | 8 29 45 100 1              |  |  |
| SIGNATURES (ALL SIGNATURES MUST BE PROVIDED AND SIGNED IN BLUE INK)<br>APPLICANT SIGNATURE BY:<br>PROPERTY OWNER SIGNATURE BY:                                                                                                                                                                                                                                                                                                                                                                                                                                                                                                                                                                                                                                                                                                                                                                                                                                                                                                                                                                                                                                                                                                                                                                                                                                                                                                                                                                                                                                                                                                                                                                                                                                                                                                                                                                                                                                                                                                                                                                                                                                            |                                                                                             |                                                   | Zip43054                   |  |  |
| APPLICANT SIGNATURE BY:                                                                                                                                                                                                                                                                                                                                                                                                                                                                                                                                                                                                                                                                                                                                                                                                                                                                                                                                                                                                                                                                                                                                                                                                                                                                                                                                                                                                                                                                                                                                                                                                                                                                                                                                                                                                                                                                                                                                                                                                                                                                                                                                                   | Phone # 614.335.9320 Fax # 614.335.9329 E                                                   | mail: david@uhlawfirm.com                         |                            |  |  |
| APPLICANT SIGNATURE BY:                                                                                                                                                                                                                                                                                                                                                                                                                                                                                                                                                                                                                                                                                                                                                                                                                                                                                                                                                                                                                                                                                                                                                                                                                                                                                                                                                                                                                                                                                                                                                                                                                                                                                                                                                                                                                                                                                                                                                                                                                                                                                                                                                   | SIGNETHERS (ALL SIGNATURES MUST DE ROOMDED AND SIGNED IN L                                  |                                                   |                            |  |  |
| property owner signature By:                                                                                                                                                                                                                                                                                                                                                                                                                                                                                                                                                                                                                                                                                                                                                                                                                                                                                                                                                                                                                                                                                                                                                                                                                                                                                                                                                                                                                                                                                                                                                                                                                                                                                                                                                                                                                                                                                                                                                                                                                                                                                                                                              |                                                                                             |                                                   |                            |  |  |
|                                                                                                                                                                                                                                                                                                                                                                                                                                                                                                                                                                                                                                                                                                                                                                                                                                                                                                                                                                                                                                                                                                                                                                                                                                                                                                                                                                                                                                                                                                                                                                                                                                                                                                                                                                                                                                                                                                                                                                                                                                                                                                                                                                           |                                                                                             | atta                                              |                            |  |  |
|                                                                                                                                                                                                                                                                                                                                                                                                                                                                                                                                                                                                                                                                                                                                                                                                                                                                                                                                                                                                                                                                                                                                                                                                                                                                                                                                                                                                                                                                                                                                                                                                                                                                                                                                                                                                                                                                                                                                                                                                                                                                                                                                                                           | ATTORNEY / AGENT SIGNATURE                                                                  |                                                   |                            |  |  |
| My signature attests to the fact that the attached application package is complete and accurate to the best of my knowledge. I understand that the City                                                                                                                                                                                                                                                                                                                                                                                                                                                                                                                                                                                                                                                                                                                                                                                                                                                                                                                                                                                                                                                                                                                                                                                                                                                                                                                                                                                                                                                                                                                                                                                                                                                                                                                                                                                                                                                                                                                                                                                                                   | My signature attests to the fact that the attached application package is com               |                                                   |                            |  |  |
| staff review of this application is dependent upon the accuracy of the information provided and that any inaccurate or inadequate information provided by me/my firm/etc. may delay the review of this application.                                                                                                                                                                                                                                                                                                                                                                                                                                                                                                                                                                                                                                                                                                                                                                                                                                                                                                                                                                                                                                                                                                                                                                                                                                                                                                                                                                                                                                                                                                                                                                                                                                                                                                                                                                                                                                                                                                                                                       |                                                                                             | nation provided and that any inaccurate or inadec | juate information provided |  |  |