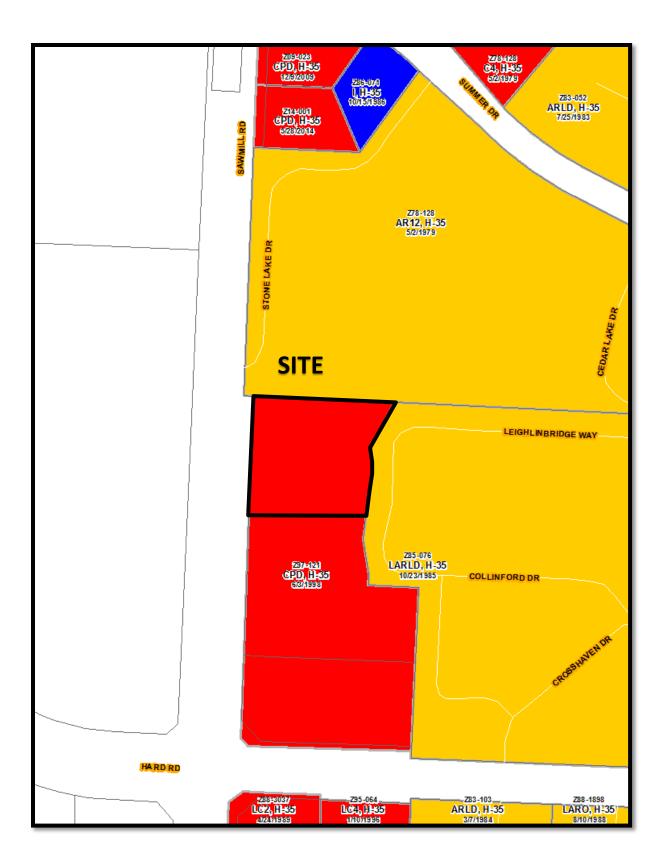

| Application #:                                                                                                                                                                                                                                                                                                                                                                                                                                                                                                                                                                                                                                                                                                                                                                                                                                                                                                                                                                                                                                                                                                                                                                                                                                                                                                                                                                                                                                                                                                                                                                                                                                                                                                                                                                                                                                                                                                                                                                                                                                                                                                                                                            | 217-02/                                                                                     |                                                   | 2 1 1                      |  |  |
|---------------------------------------------------------------------------------------------------------------------------------------------------------------------------------------------------------------------------------------------------------------------------------------------------------------------------------------------------------------------------------------------------------------------------------------------------------------------------------------------------------------------------------------------------------------------------------------------------------------------------------------------------------------------------------------------------------------------------------------------------------------------------------------------------------------------------------------------------------------------------------------------------------------------------------------------------------------------------------------------------------------------------------------------------------------------------------------------------------------------------------------------------------------------------------------------------------------------------------------------------------------------------------------------------------------------------------------------------------------------------------------------------------------------------------------------------------------------------------------------------------------------------------------------------------------------------------------------------------------------------------------------------------------------------------------------------------------------------------------------------------------------------------------------------------------------------------------------------------------------------------------------------------------------------------------------------------------------------------------------------------------------------------------------------------------------------------------------------------------------------------------------------------------------------|---------------------------------------------------------------------------------------------|---------------------------------------------------|----------------------------|--|--|
| LOCATION AND ZONING REQUEST:       Zip 43016         Certified Address (for Zoning Purposes)       7490 Sawmill Road, Dublin, Ohio       Zip 43016         Is this application being annexed into the City of Columbus       Ves       Into (select one)         If the site is currently pending annexation, Applicant must show documentation of County Commissioner's adoption of the annexation petition.         Parcel Number for Certified Address       590-251717         Check here if fisting additional parcet numbers on a separate page.       Requested Zoning District(s)         Current Zoning District(s)       CPD       Requested Zoning District(s)         Proposed Use or reason for rezoning request:       Redevelopment with multi-tenant retail.         Proposed Height District:       35'       Acreage         IColumbus City Code Section 3309.141       Acreage       1.33 +/-         Address 3100 Tremont Road, Suite 200       City/State Columbus, Ohio       Zip 43221         Phone # 614.273.0553       Fax #       Email                                                                                                                                                                                                                                                                                                                                                                                                                                                                                                                                                                                                                                                                                                                                                                                                                                                                                                                                                                                                                                                                                                        | Application #:                                                                              | Date Received: (0/2.1                             | ///                        |  |  |
| LOCATION AND ZONING REQUEST:       Zip 43016         Certified Address (for Zoning Purposes)       7490 Sawmill Road, Dublin, Ohio       zip 43016         Is this application being annexed into the City of Columbus       Yes       No (select one)         If the site is currently pending annexation, Applicant must show documentation of County Commissioner's adoption of the annexation petition.         Parcel Number for Certified Address       590-251717         Check here if listing additional parcel numbers on a separate page.       Current Zoning District(s)         Current Zoning District(s)       CPD         Area Commission Area Commission or Civic Association:       Far Northwest Coalition         Proposed Use or reason for rezoning request:       Redevelopment with multi-tenant retail.         Proposed Height District:       35'         IColumbus City Code Section 3309.141       Acreage         APPLICANT:       Name         Name       MG Rome Hilliard LLC         Address       3100 Tremont Road, Suite 200       City/State         Phone # 614.273.0553       Fax #       Email         Phone # 614.335.9320       Fax #       Email                                                                                                                                                                                                                                                                                                                                                                                                                                                                                                                                                                                                                                                                                                                                                                                                               | Application Accepted By: <u>SP, MM, KP</u>                                                  | Fee: <u>33,520</u>                                |                            |  |  |
| Certified Address (for Zoning Purposes)       7490 Sawmill Road, Dublin, Ohio       Zip       43016         Is this application being annexed into the City of Columbus       Yes       ✓ No (select one)       If the site is currently pending annexation, Applicant must show documentation of Country Commissioner's adoption of the annexation petition.         Parcel Number for Certified Address       590-251717                                                                                                                                                                                                                                                                                                                                                                                                                                                                                                                                                                                                                                                                                                                                                                                                                                                                                                                                                                                                                                                                                                                                                                                                                                                                                                                                                                                                                                                                                                                                                                                                                                                                                                                                                | Application Accepted By: <u>SP</u> , MM, KP<br>Assigned Planner: <u>Kelsey</u> Priebe; Kcpr | iebe @ columbus. gov                              | 614-645-12                 |  |  |
| Is this application being annexed into the City of Columbus □ Yes ☑ No (select one) If the site is currently pending annexation, Applicant must show documentation of County Commissioner's adoption of the annexation petition.  Parcel Number for Certified Address 590-251717  □ Check here if listing additional parcel numbers on a separate page.  Current Zoning District(s) CPD Requested Zoning District(s) CPD  Area Commission Area Commission or Civic Association: Far Northwest Coalition Proposed Use or reason for rezoning request: Redevelopment with multi-tenant retail.  Proposed Use or reason for rezoning request: Redevelopment with multi-tenant retail.  Proposed Height District: 35' (continue on separate page if necessary) Proposed Height District: 35' (Columbus City Code Section 3309.14) <b>AppLICANT:</b> Name MG Rome Hilliard LLC  Address 3100 Tremont Road, Suite 200 City/State Columbus, Ohio Zip 43221 Phone # 614.273.0553 Fax # Email <b>PROPERTY OWNER(S):</b> Name MG Rome Hilliard LLC  Address 3100 Tremont Road, Suite 200 City/State Columbus, Ohio Zip 43221 Phone # Fax # Email <b>PROPERTY OWNER(S):</b> Name MG Rome Hilliard LLC  Address 3000 Tremont Road, Suite 200 City/State Columbus, Ohio Zip 43221 Phone # G14.273.0553 Fax # Email <b>PROPERTY OWNER(S):</b> Name MG Rome Hilliard LLC  Address 3000 Tremont Road, Suite 200 City/State Columbus, Ohio Zip 43221 Phone # G14.335.9320 Fax # 614.335.9329 Email: david@uhlawfirm.com <b>SIGNATURES</b> (ALL SIGNATURE BY: Content on the separate page if additional property owners on a separate page <b>SIGNATURES</b> (ALL SIGNATURE BY: Content on the separate page if additional property owners on a separate page <b>SIGNATURES</b> (ALL SIGNATURE BY: Content on the separate page if additional property owners on a separate page <b>SIGNATURES</b> (ALL SIGNATURE BY: Content on the separate page <b>SIGNATURES</b> (ALL SIGNATURE BY: Content on the separate page if additional property owners on a separate page <b>SIGNATURES</b> (ALL SIGNATURE BY: Content on the separate page <b>SIGNATURES</b> (ALL SIGNATURE BY: Content on th |                                                                                             |                                                   |                            |  |  |
| If the site is currently pending annexation, Applicant must show documentation of County Commissioner's adoption of the annexation petition. Pareel Number for Certified Address 590-251717  Check here if listing additional parcel numbers on a separate page. Current Zoning District(s) CPD Area Commission Area Commission or Civic Association: Far Northwest Coalition Proposed Use or reason for rezoning request: Redevelopment with multi-tenant retail. Continue on separate page if necessary) Proposed Height District: 35' Current Zoning District: 35' Current Zoning District: 35' Current Zoning District: 35' Current Zoning County Code Section 3309.14!  Areage 1.33 +/- Columbus City Code Section 3309.14!  Areage 1.33 +/- Columbus, Ohio Zip 43221 Phone # 614.273.0553 Fax # Email  PROPERTY OWNER(S): Name MG Rome Hilliard LLC Address 3100 Tremont Road, Suite 200 City/State Columbus, Ohio Zip 43221 Phone # Fax # Email PROPERTY OWNER(S): Name MG Rome Hilliard LLC Address 3100 Tremont Road, Suite 200 City/State Columbus, Ohio Zip 43221 Phone # Fax # Email  RTORNEY / AGENT (CHECK ONE IF APPLICABLE) Attorney Agent Name David Hodge, Underhill & Hodge LLC Address 8000 Walton Parkway, Suite 260 City/State New Albany, Ohio Zip 43054 Phone # 614.335.9320 Fax # 614.335.9329 Email: david@uhlawfirm.com  SIGNATURES (ALL SIGNATURE BY: Conternet Provided AND SIGNATURE BY: Conternet Pro                                            |                                                                                             |                                                   | Zip43016                   |  |  |
| petition.   Parcel Number for Certified Address 590-251717   Current Zoning District(s) CPD   Requested Zoning District(s) CPD   Area Commission Area Commission or Civic Association: Far Northwest Coalition   Proposed Use or reason for rezoning request:   Redevelopment with multi-tenant retail.   (continue on separate page if necessary)   Proposed Height District:   35'   IColumbus City Code Section 3309.141   Acreage 1.33 +/- IColumbus City Code Section 3309.141 Acreage 1.33 +/- IColumbus City Code Section 3309.141 Acreage 1.33 +/- IColumbus City Code Section 3309.141 Acreage 1.33 +/- IColumbus City Code Section 3309.141 Acreage 1.33 +/- IColumbus City Code Section 3309.141 Acreage 1.33 +/- IColumbus City Code Section 3309.141 Acreage 1.33 +/- IColumbus City Code Section 3309.141 Acreage 1.33 +/- IColumbus City Code Section 3309.141 Acreage 1.33 +/- IColumbus City Code Section 3309.141 Acreage 1.33 +/- IColumbus City Code Section 3309.141 Acreage 1.33 +/- IColumbus City Code Section 3309.141 Acreage 1.33 +/- IColumbus City Code Section 3309.141 Acreage 1.33 +/- IColumbus City Code Section 3309.141 Acreage 1.33 +/- IColumbus City Code Section 3309.141 Acreage 1.33 +/- IColumbus City Code Section 3309.141 Acreage 1.33 +/- IColumbus City Code Section 3309.141 Acreage 1.33 +/- IColumbus City Code Section 3309.141 Acreage 1.33 +/- IColumbus City Code Section 3309.141 Acreage 1.33 +/- IColumbus City Code Section 3309.141 PROPERTY OWNER(S): Name MG Rome Hilliard LLC Address 3100 Tremont Road, Suite 200 City/State Columbus, Ohio                                                                                                                                                                                                                                                                                                                                                                                                                                                                                                                                                               |                                                                                             |                                                   |                            |  |  |
| □       Check here if listing additional parcel numbers on a separate page.         Current Zoning District(s)       CPD       Requested Zoning District(s)       CPD         Area Commission Area Commission or Civic Association:       Far Northwest Coalition       Proposed Use or reason for rezoning request:       Redevelopment with multi-tenant retail.         Proposed Use or reason for rezoning request:       Redevelopment with multi-tenant retail.                                                                                                                                                                                                                                                                                                                                                                                                                                                                                                                                                                                                                                                                                                                                                                                                                                                                                                                                                                                                                                                                                                                                                                                                                                                                                                                                                                                                                                                                                                                                                                                                                                                                                                     | petition.                                                                                   | sumentation of County Commissioner's date         | nion of the annexation     |  |  |
| Current Zoning District(s)       CPD       Requested Zoning District(s)       CPD         Area Commission Area Commission or Civic Association:       Far Northwest Coalition       Proposed Use or reason for rezoning request:       Redevelopment with multi-tenant retail.         Proposed Use or reason for rezoning request:       Redevelopment with multi-tenant retail.       (continue on separate page if necessary)         Proposed Height District:       35'       Acreage       1.33 +/-         Image:       MG Rome Hilliard LLC       Acreage       1.33 +/-         Address       3100 Tremont Road, Suite 200       City/State       Columbus, Ohio       Zip       43221         Phone #       614.273.0553       Fax #       Email       Email       Properent Page       Properent Road, Suite 200       City/State       Columbus, Ohio       Zip       43221         Phone #       MG Rome Hilliard LLC       Address       3100 Tremont Road, Suite 200       City/State       Columbus, Ohio       Zip       43221         Phone #       Fax #       Email       Email       Email       Properent Page       Acrease       Address       300 Tremont Road, Suite 200       City/State       Name       Agent       Name       Agent       Name       Agent       Name       Agent       Name       Address       8000 Wal                                                                                                                                                                                                                                                                                                                                                                                                                                                                                                                                                                                                                                                                                                                                                                                                                   |                                                                                             | ~                                                 |                            |  |  |
| Area Commission Area Commission or Civic Association: Far Northwest Coalition   Proposed Use or reason for rezoning request: Redevelopment with multi-tenant retail.                                                                                                                                                                                                                                                                                                                                                                                                                                                                                                                                                                                                                                                                                                                                                                                                                                                                                                                                                                                                                                                                                                                                                                                                                                                                                                                                                                                                                                                                                                                                                                                                                                                                                                                                                                                                                                                                                                                                                                                                      |                                                                                             |                                                   |                            |  |  |
| Proposed Use or reason for rezoning request:                                                                                                                                                                                                                                                                                                                                                                                                                                                                                                                                                                                                                                                                                                                                                                                                                                                                                                                                                                                                                                                                                                                                                                                                                                                                                                                                                                                                                                                                                                                                                                                                                                                                                                                                                                                                                                                                                                                                                                                                                                                                                                                              |                                                                                             |                                                   |                            |  |  |
| (continue on separate page if necessary)         Proposed Height District:         35'       Acreage       1.33 +/-         IColumbus City Code Section 3309.14]         Acreage       1.33 +/-         Acreage       219         PROPERTY OWNER(S):         Name       MG Rome Hilliard LLC         Address 3100 Tremont Road, Suite 200       City/State       Columbus, Ohio       Zip       43221         Phone #       Fax #       Email       Email       Email       Address       Address       8000 Walton Parkway, Suite 260       City/State       New Albany, Ohio       Z                                                                                                                                                                                                                                                                                                                                                                                                                                                                                                                                                                                                                                                                                                                                                                                                                                                                                                                                                                                                                                                                                                                                                                                                | Area Commission Area Commission or Civic Association: Far Northwest Coalition               |                                                   |                            |  |  |
| Proposed Height District:       35'       Acreage       1.33 +/-         Icolumbus City Code Section 3309.141       Acreage       1.33 +/-         APPLICANT:       Name       MG Rome Hilliard LLC         Address       3100 Tremont Road, Suite 200       City/State       Columbus, Ohio       Zip       43221         Phone #       614.273.0553       Fax #       Email                                                                                                                                                                                                                                                                                                                                                                                                                                                                                                                                                                                                                                                                                                                                                                                                                                                                                                                                                                                                                                                                                                                                                                                                                                                                                                                                                                                                                                                                                                                                                                                                                                                                                                                                                                                             | Proposed Use or reason for rezoning request: Redevelopment                                  | with multi-tenant retail.                         |                            |  |  |
| APPLICANT:         NameMG Rome Hilliard LLC         Address _3100 Tremont Road, Suite 200City/State _Columbus, OhioZip43221Phone #614.273.0553Fax #Email                                                                                                                                                                                                                                                                                                                                                                                                                                                                                                                                                                                                                                                                                                                                                                                                                                                                                                                                                                                                                                                                                                                                                                                                                                                                                                                                                                                                                                                                                                                                                                                                                                                                                                                                                                                                                                                                                                                                                                                                                  |                                                                                             |                                                   |                            |  |  |
| APPLICANT:         NameMG Rome Hilliard LLC         Address _3100 Tremont Road, Suite 200City/State _Columbus, OhioZip43221Phone #614.273.0553Fax #Email                                                                                                                                                                                                                                                                                                                                                                                                                                                                                                                                                                                                                                                                                                                                                                                                                                                                                                                                                                                                                                                                                                                                                                                                                                                                                                                                                                                                                                                                                                                                                                                                                                                                                                                                                                                                                                                                                                                                                                                                                  | Proposed Height District: 35'                                                               | Acreage 1.33 +/-                                  |                            |  |  |
| Name       MG Rome Hilliard LLC         Address       3100 Tremont Road, Suite 200       City/State       Columbus, Ohio       Zip       43221         Phone #       614.273.0553       Fax #       Email                                                                                                                                                                                                                                                                                                                                                                                                                                                                                                                                                                                                                                                                                                                                                                                                                                                                                                                                                                                                                                                                                                                                                                                                                                                                                                                                                                                                                                                                                                                                                                                                                                                                                                                                                                                                                                                                                                                                                                 | [Columbus City Code Section 3309.14]                                                        |                                                   |                            |  |  |
| Address 3100 Tremont Road, Suite 200 City/State Columbus, Ohio Zip 43221   Phone # 614.273.0553 Fax # Email <b>PROPERTY OWNER(S):</b> Name MG Rome Hilliard LLC   Address 3100 Tremont Road, Suite 200 City/State Columbus, Ohio   Address 3100 Tremont Road, Suite 200 City/State Columbus, Ohio   Phone # Fax # Email   Check here if listing additional property owners on a separate page     Attorney Agent   Name David Hodge, Underhill & Hodge LLC   Address 8000 Walton Parkway, Suite 260   Phone # 614.335.9320   Fax # City/State   Name 614.335.9320   Fax # 614.335.9329   Email: david@uhlawfirm.com   SIGNATURES (ALL SIGNATURES MIST BE PROVIDED AND SIGNED IN BLUE INK) APPLICANT SIGNATURE BY: PROPERTY OWNER SIGNATURE BY:                                                                                                                                                                                                                                                                                                                                                                                                                                                                                                                                                                                                                                                                                                                                                                                                                                                                                                                                                                                                                                                                                                                                                                                                                                                                                                                                                                                                                            | APPLICANT:                                                                                  |                                                   |                            |  |  |
| Phone # 614.273.0553 Fax # Email <b>PROPERTY OWNER(S):</b> Name MG Rome Hilliard LLC   Address 3100 Tremont Road, Suite 200 City/State   Phone # Fax # Email   Check here if listing additional property owners on a separate page <b>ATTORNEY / AGENT</b> (CHECK ONE IF APPLICABLE)   Name David Hodge, Underhill & Hodge LLC   Address 8000 Walton Parkway, Suite 260   Phone # 614.335.9320   Fax # 614.335.9329   Email: david@uhlawfirm.com <b>SIGNATURES</b> (ALL SIGNATURES MEST BE PROVIDED AND SIGNED IN BLUE INK)   APPLICANT SIGNATURE BY:                                                                                                                                                                                                                                                                                                                                                                                                                                                                                                                                                                                                                                                                                                                                                                                                                                                                                                                                                                                                                                                                                                                                                                                                                                                                                                                                                                                                                                                                                                                                                                                                                     | Name MG Rome Hilliard LLC                                                                   |                                                   |                            |  |  |
| PROPERTY OWNER(S):         NameMG Rome Hilliard LLC         Address3100 Tremont Road, Suite 200 City/State _Columbus, Ohio 43221         Phone # Fax # Email         Check here if listing additional property owners on a separate page         Attorney Agent         Name David Hodge, Underhill & Hodge LLC         Address 8000 Walton Parkway, Suite 260 City/State New Albany, Ohio 43054         Phone # 614.335.9320 Fax # 614.335.9329 Email: david@uhlawfirm.com         SIGNATURES (ALL SIGNATURES MUST BE PROVIDED AND SIGNED IN BLUE INK)         APPLICANT SIGNATURE BY:         PROPERTY OWNER SIGNATURE BY:                                                                                                                                                                                                                                                                                                                                                                                                                                                                                                                                                                                                                                                                                                                                                                                                                                                                                                                                                                                                                                                                                                                                                                                                                                                                                                                                                                                                                                                                                                                                              | Address 3100 Tremont Road, Suite 200                                                        | City/State Columbus, Ohio                         | Zip 43221                  |  |  |
| PROPERTY OWNER(S):         NameMG Rome Hilliard LLC         Address3100 Tremont Road, Suite 200 City/State _Columbus, Ohio Iip         Phone # Fax # Email         Check here if listing additional property owners on a separate page         Attorney Agent         Name David Hodge, Underhill & Hodge LLC         Address 8000 Walton Parkway, Suite 260 City/State New Albany, Ohio zip 43054         Phone # 614.335.9329 Email: david@uhlawfirm.com         SIGNATURES (ALL SIGNATURES MUST BE PROVIDED AND SIGNED IN BLUE INK)         APPLICANT SIGNATURE BY:         PROPERTY OWNER SIGNATURE BY:                                                                                                                                                                                                                                                                                                                                                                                                                                                                                                                                                                                                                                                                                                                                                                                                                                                                                                                                                                                                                                                                                                                                                                                                                                                                                                                                                                                                                                                                                                                                                               | Phone # 614.273.0553 Fax #                                                                  | Email                                             |                            |  |  |
| Name       MG Rome Hilliard LLC         Address       3100 Tremont Road, Suite 200       City/State       Columbus, Ohio       Zip       43221         Phone #       Fax #       Email                                                                                                                                                                                                                                                                                                                                                                                                                                                                                                                                                                                                                                                                                                                                                                                                                                                                                                                                                                                                                                                                                                                                                                                                                                                                                                                                                                                                                                                                                                                                                                                                                                                                                                                                                                                                                                                                                                                                                                                    |                                                                                             |                                                   |                            |  |  |
| Address       3100 Tremont Road, Suite 200       City/State       Columbus, Ohio       Zip       43221         Phone #       Fax #       Email                                                                                                                                                                                                                                                                                                                                                                                                                                                                                                                                                                                                                                                                                                                                                                                                                                                                                                                                                                                                                                                                                                                                                                                                                                                                                                                                                                                                                                                                                                                                                                                                                                                                                                                                                                                                                                                                                                                                                                                                                            |                                                                                             |                                                   |                            |  |  |
| Phone # Fax # Email         Check here if listing additional property owners on a separate page         ATTORNEY / AGENT (CHECK ONE IF APPLICABLE)       Attorney Agent         Name David Hodge, Underhill & Hodge LLC                                                                                                                                                                                                                                                                                                                                                                                                                                                                                                                                                                                                                                                                                                                                                                                                                                                                                                                                                                                                                                                                                                                                                                                                                                                                                                                                                                                                                                                                                                                                                                                                                                                                                                                                                                                                                                                                                                                                                   |                                                                                             | Citu/State Columbus Obio                          | 7: 43221                   |  |  |
| Check here if listing additional property owners on a separate page  ATTORNEY / AGENT (CHECK ONE IF APPLICABLE)  Name David Hodge, Underhill & Hodge LLC  Address 8000 Walton Parkway, Suite 260 City/State New Albany, Ohio Zip 43054 Phone # 614.335.9320 Fax # 614.335.9329 Email: david@uhlawfirm.com  SIGNATURES (ALL SIGNATURES MUST BE PROVIDED AND SIGNED IN BLUE INK) APPLICANT SIGNATURE BY: PROPERTY OWNER SIGNATURE BY:                                                                                                                                                                                                                                                                                                                                                                                                                                                                                                                                                                                                                                                                                                                                                                                                                                                                                                                                                                                                                                                                                                                                                                                                                                                                                                                                                                                                                                                                                                                                                                                                                                                                                                                                       |                                                                                             |                                                   |                            |  |  |
| ATTORNEY / AGENT (CHECK ONE IF APPLICABLE)       Attorney       Agent         Name       David Hodge, Underhill & Hodge LLC         Address       8000 Walton Parkway, Suite 260       City/State       New Albany, Ohio       Zip       43054         Phone #       614.335.9320       Fax #       614.335.9329       Email:       david@uhlawfirm.com         SIGNATURES (ALL SIGNATURES MUST BE PROVIDED AND SIGNED IN BLUE INK)       APPLICANT SIGNATURE       By:       Ether and the second sec                                                                                                                                                                                                                                                                                                                                   |                                                                                             |                                                   |                            |  |  |
| Name       David Hodge, Underhill & Hodge LLC         Address       8000 Walton Parkway, Suite 260       City/State       New Albany, Ohio       Zip       43054         Phone #       614.335.9320       Fax #       614.335.9329       Email:       david@uhlawfirm.com         SIGNATURES (ALL SIGNATURES MUST BE PROVIDED AND SIGNED IN BLUE INK)         APPLICANT SIGNATURE       By:       Email:       ctto - etto - et                                                                                                                                                                                                                                                                                                                             |                                                                                             | · · · ·                                           |                            |  |  |
| Address       8000 Walton Parkway, Suite 260       City/State       New Albany, Ohio       Zip       43054         Phone #       614.335.9320       Fax #       614.335.9329       Email:       david@uhlawfirm.com         SIGNATURES (ALL SIGNATURES MUST BE PROVIDED AND SIGNED IN BLUE INK)         APPLICANT SIGNATURE       By:       Email:       E                                                                                                                                                                                                                                                                                                                                                                                                                                                                                                                                                                                                                                                                                                                                                                                                                                                                                                         |                                                                                             | Attorney 🗋 Agent                                  |                            |  |  |
| Phone # 614.335.9320       Fax # 614.335.9329       Email: david@uhlawfirm.com         SIGNATURES (ALL SIGNATURES MUST BE PROVIDED AND SIGNED IN BLUE INK)         APPLICANT SIGNATURE BY:       Email: david@uhlawfirm.com         PROPERTY OWNER SIGNATURE BY:       Email: david@uhlawfirm.com                                                                                                                                                                                                                                                                                                                                                                                                                                                                                                                                                                                                                                                                                                                                                                                                                                                                                                                                                                                                                                                                                                                                                                                                                                                                                                                                                                                                                                                                                                                                                                                                                                                                                                                                                                                                                                                                         |                                                                                             |                                                   | 8 29 45 100 1              |  |  |
| SIGNATURES (ALL SIGNATURES MUST BE PROVIDED AND SIGNED IN BLUE INK)<br>APPLICANT SIGNATURE BY:<br>PROPERTY OWNER SIGNATURE BY:                                                                                                                                                                                                                                                                                                                                                                                                                                                                                                                                                                                                                                                                                                                                                                                                                                                                                                                                                                                                                                                                                                                                                                                                                                                                                                                                                                                                                                                                                                                                                                                                                                                                                                                                                                                                                                                                                                                                                                                                                                            |                                                                                             |                                                   | Zip43054                   |  |  |
| APPLICANT SIGNATURE BY:                                                                                                                                                                                                                                                                                                                                                                                                                                                                                                                                                                                                                                                                                                                                                                                                                                                                                                                                                                                                                                                                                                                                                                                                                                                                                                                                                                                                                                                                                                                                                                                                                                                                                                                                                                                                                                                                                                                                                                                                                                                                                                                                                   | Phone # 614.335.9320 Fax # 614.335.9329 E                                                   | mail: david@uhlawfirm.com                         |                            |  |  |
| APPLICANT SIGNATURE BY:                                                                                                                                                                                                                                                                                                                                                                                                                                                                                                                                                                                                                                                                                                                                                                                                                                                                                                                                                                                                                                                                                                                                                                                                                                                                                                                                                                                                                                                                                                                                                                                                                                                                                                                                                                                                                                                                                                                                                                                                                                                                                                                                                   | SIGNETHERS (ALL SIGNATURES MUST DE ROOMDED AND SIGNED IN L                                  |                                                   |                            |  |  |
| property owner signature By:                                                                                                                                                                                                                                                                                                                                                                                                                                                                                                                                                                                                                                                                                                                                                                                                                                                                                                                                                                                                                                                                                                                                                                                                                                                                                                                                                                                                                                                                                                                                                                                                                                                                                                                                                                                                                                                                                                                                                                                                                                                                                                                                              |                                                                                             |                                                   |                            |  |  |
|                                                                                                                                                                                                                                                                                                                                                                                                                                                                                                                                                                                                                                                                                                                                                                                                                                                                                                                                                                                                                                                                                                                                                                                                                                                                                                                                                                                                                                                                                                                                                                                                                                                                                                                                                                                                                                                                                                                                                                                                                                                                                                                                                                           |                                                                                             | atta                                              |                            |  |  |
|                                                                                                                                                                                                                                                                                                                                                                                                                                                                                                                                                                                                                                                                                                                                                                                                                                                                                                                                                                                                                                                                                                                                                                                                                                                                                                                                                                                                                                                                                                                                                                                                                                                                                                                                                                                                                                                                                                                                                                                                                                                                                                                                                                           | ATTORNEY / AGENT SIGNATURE                                                                  |                                                   |                            |  |  |
| My signature attests to the fact that the attached application package is complete and accurate to the best of my knowledge. I understand that the City                                                                                                                                                                                                                                                                                                                                                                                                                                                                                                                                                                                                                                                                                                                                                                                                                                                                                                                                                                                                                                                                                                                                                                                                                                                                                                                                                                                                                                                                                                                                                                                                                                                                                                                                                                                                                                                                                                                                                                                                                   | My signature attests to the fact that the attached application package is com               |                                                   |                            |  |  |
| staff review of this application is dependent upon the accuracy of the information provided and that any inaccurate or inadequate information provided by me/my firm/etc. may delay the review of this application.                                                                                                                                                                                                                                                                                                                                                                                                                                                                                                                                                                                                                                                                                                                                                                                                                                                                                                                                                                                                                                                                                                                                                                                                                                                                                                                                                                                                                                                                                                                                                                                                                                                                                                                                                                                                                                                                                                                                                       |                                                                                             | nation provided and that any inaccurate or inadec | juate information provided |  |  |