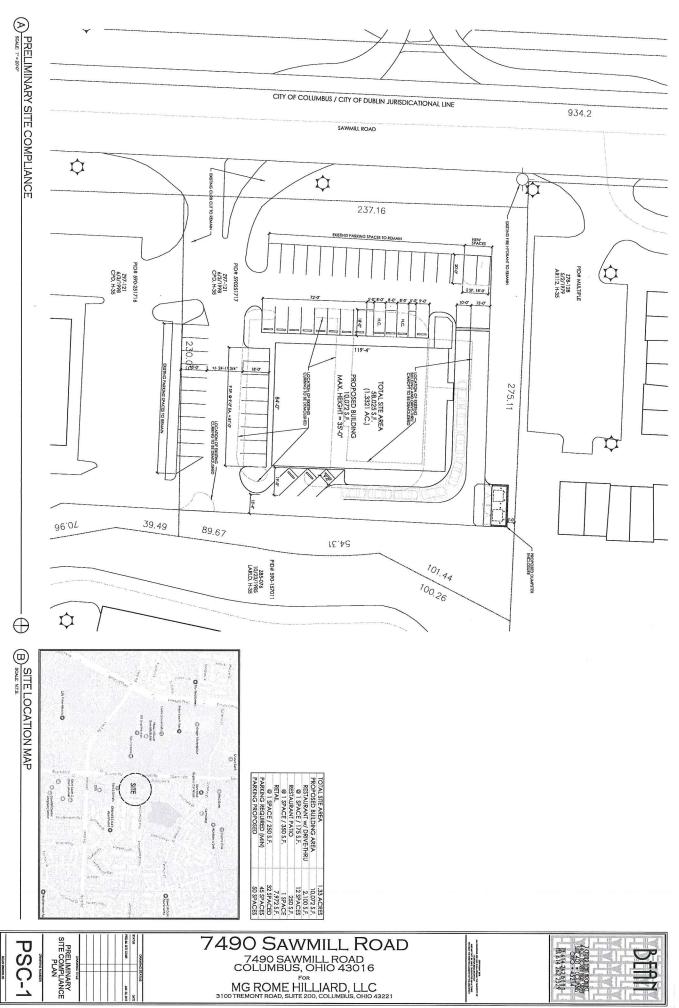

| Application #:                                                                                                                                                                                                                                                                                                                                                                                                                                                                                                                                                                                                                                                                                                                                                                                                                                                                                                                                                                                                                                                                                                                                                                                                                                                                                                                                                                                                                                                                                                                                                                                                                                                                                                                                                                                                                                                                                                                                                                                                                                                                                                                                                            | 217-02/                                                                                     |                                                   | 2 1 1                      |  |  |
|---------------------------------------------------------------------------------------------------------------------------------------------------------------------------------------------------------------------------------------------------------------------------------------------------------------------------------------------------------------------------------------------------------------------------------------------------------------------------------------------------------------------------------------------------------------------------------------------------------------------------------------------------------------------------------------------------------------------------------------------------------------------------------------------------------------------------------------------------------------------------------------------------------------------------------------------------------------------------------------------------------------------------------------------------------------------------------------------------------------------------------------------------------------------------------------------------------------------------------------------------------------------------------------------------------------------------------------------------------------------------------------------------------------------------------------------------------------------------------------------------------------------------------------------------------------------------------------------------------------------------------------------------------------------------------------------------------------------------------------------------------------------------------------------------------------------------------------------------------------------------------------------------------------------------------------------------------------------------------------------------------------------------------------------------------------------------------------------------------------------------------------------------------------------------|---------------------------------------------------------------------------------------------|---------------------------------------------------|----------------------------|--|--|
| LOCATION AND ZONING REQUEST:       Zip 43016         Certified Address (for Zoning Purposes)       7490 Sawmill Road, Dublin, Ohio       Zip 43016         Is this application being annexed into the City of Columbus       Ves       Into (select one)         If the site is currently pending annexation, Applicant must show documentation of County Commissioner's adoption of the annexation petition.         Parcel Number for Certified Address       590-251717         Check here if fisting additional parcet numbers on a separate page.       Requested Zoning District(s)         Current Zoning District(s)       CPD       Requested Zoning District(s)         Proposed Use or reason for rezoning request:       Redevelopment with multi-tenant retail.         Proposed Height District:       35'       Acreage         IColumbus City Code Section 3309.141       Acreage       1.33 +/-         Address 3100 Tremont Road, Suite 200       City/State Columbus, Ohio       Zip 43221         Phone # 614.273.0553       Fax #       Email                                                                                                                                                                                                                                                                                                                                                                                                                                                                                                                                                                                                                                                                                                                                                                                                                                                                                                                                                                                                                                                                                                        | Application #:                                                                              | Date Received: (0/2.1                             | ///                        |  |  |
| LOCATION AND ZONING REQUEST:       Zip 43016         Certified Address (for Zoning Purposes)       7490 Sawmill Road, Dublin, Ohio       zip 43016         Is this application being annexed into the City of Columbus       Yes       No (select one)         If the site is currently pending annexation, Applicant must show documentation of County Commissioner's adoption of the annexation petition.         Parcel Number for Certified Address       590-251717         Check here if listing additional parcel numbers on a separate page.       Current Zoning District(s)         Current Zoning District(s)       CPD         Area Commission Area Commission or Civic Association:       Far Northwest Coalition         Proposed Use or reason for rezoning request:       Redevelopment with multi-tenant retail.         Proposed Height District:       35'         IColumbus City Code Section 3309.141       Acreage         APPLICANT:       Name         Name       MG Rome Hilliard LLC         Address       3100 Tremont Road, Suite 200       City/State         Phone # 614.273.0553       Fax #       Email         Phone # 614.335.9320       Fax #       Email                                                                                                                                                                                                                                                                                                                                                                                                                                                                                                                                                                                                                                                                                                                                                                                                               | Application Accepted By: <u>SP, MM, KP</u>                                                  | Fee: <u>33,520</u>                                |                            |  |  |
| Certified Address (for Zoning Purposes)       7490 Sawmill Road, Dublin, Ohio       Zip       43016         Is this application being annexed into the City of Columbus       Yes       ✓ No (select one)       If the site is currently pending annexation, Applicant must show documentation of Country Commissioner's adoption of the annexation petition.         Parcel Number for Certified Address       590-251717                                                                                                                                                                                                                                                                                                                                                                                                                                                                                                                                                                                                                                                                                                                                                                                                                                                                                                                                                                                                                                                                                                                                                                                                                                                                                                                                                                                                                                                                                                                                                                                                                                                                                                                                                | Application Accepted By: <u>SP</u> , MM, KP<br>Assigned Planner: <u>Kelsey</u> Priebe; Kcpr | iebe @ columbus. gov                              | 614-645-12                 |  |  |
| Is this application being annexed into the City of Columbus □ Yes ☑ No (select one) If the site is currently pending annexation, Applicant must show documentation of County Commissioner's adoption of the annexation petition.  Parcel Number for Certified Address 590-251717  □ Check here if listing additional parcel numbers on a separate page.  Current Zoning District(s) CPD Requested Zoning District(s) CPD  Area Commission Area Commission or Civic Association: Far Northwest Coalition Proposed Use or reason for rezoning request: Redevelopment with multi-tenant retail.  Proposed Use or reason for rezoning request: Redevelopment with multi-tenant retail.  Proposed Height District: 35' (continue on separate page if necessary) Proposed Height District: 35' (Columbus City Code Section 3309.14) <b>AppLICANT:</b> Name MG Rome Hilliard LLC  Address 3100 Tremont Road, Suite 200 City/State Columbus, Ohio Zip 43221 Phone # 614.273.0553 Fax # Email <b>PROPERTY OWNER(S):</b> Name MG Rome Hilliard LLC  Address 3100 Tremont Road, Suite 200 City/State Columbus, Ohio Zip 43221 Phone # Fax # Email <b>PROPERTY OWNER(S):</b> Name MG Rome Hilliard LLC  Address 3000 Tremont Road, Suite 200 City/State Columbus, Ohio Zip 43221 Phone # G14.273.0553 Fax # Email <b>PROPERTY OWNER(S):</b> Name MG Rome Hilliard LLC  Address 3000 Tremont Road, Suite 200 City/State Columbus, Ohio Zip 43221 Phone # G14.335.9320 Fax # 614.335.9329 Email: david@uhlawfirm.com <b>SIGNATURES</b> (ALL SIGNATURE BY: Content on the separate page if additional property owners on a separate page <b>SIGNATURES</b> (ALL SIGNATURE BY: Content on the separate page if additional property owners on a separate page <b>SIGNATURES</b> (ALL SIGNATURE BY: Content on the separate page if additional property owners on a separate page <b>SIGNATURES</b> (ALL SIGNATURE BY: Content on the separate page <b>SIGNATURES</b> (ALL SIGNATURE BY: Content on the separate page if additional property owners on a separate page <b>SIGNATURES</b> (ALL SIGNATURE BY: Content on the separate page <b>SIGNATURES</b> (ALL SIGNATURE BY: Content on th |                                                                                             |                                                   |                            |  |  |
| If the site is currently pending annexation, Applicant must show documentation of County Commissioner's adoption of the annexation petition. Pareel Number for Certified Address 590-251717  Check here if listing additional parcel numbers on a separate page. Current Zoning District(s) CPD Area Commission Area Commission or Civic Association: Far Northwest Coalition Proposed Use or reason for rezoning request: Redevelopment with multi-tenant retail. Continue on separate page if necessary) Proposed Height District: 35' Current Zoning District: 35' Current Zoning District: 35' Current Zoning District: 35' Current Zoning County Code Section 3309.14!  Areage 1.33 +/- Columbus City Code Section 3309.14!  Areage 1.33 +/- Columbus, Ohio Zip 43221 Phone # 614.273.0553 Fax # Email  PROPERTY OWNER(S): Name MG Rome Hilliard LLC Address 3100 Tremont Road, Suite 200 City/State Columbus, Ohio Zip 43221 Phone # Fax # Email PROPERTY OWNER(S): Name MG Rome Hilliard LLC Address 3100 Tremont Road, Suite 200 City/State Columbus, Ohio Zip 43221 Phone # Fax # Email  RTORNEY / AGENT (CHECK ONE IF APPLICABLE) Attorney Agent Name David Hodge, Underhill & Hodge LLC Address 8000 Walton Parkway, Suite 260 City/State New Albany, Ohio Zip 43054 Phone # 614.335.9320 Fax # 614.335.9329 Email: david@uhlawfirm.com  SIGNATURES (ALL SIGNATURE BY: Conternet Provided AND SIGNATURE BY: Conternet Pro                                            |                                                                                             |                                                   | Zip43016                   |  |  |
| petition.   Parcel Number for Certified Address 590-251717   Current Zoning District(s) CPD   Requested Zoning District(s) CPD   Area Commission Area Commission or Civic Association: Far Northwest Coalition   Proposed Use or reason for rezoning request:   Redevelopment with multi-tenant retail.   (continue on separate page if necessary)   Proposed Height District:   35'   IColumbus City Code Section 3309.141   Acreage 1.33 +/- IColumbus City Code Section 3309.141 Acreage 1.33 +/- IColumbus City Code Section 3309.141 Acreage 1.33 +/- IColumbus City Code Section 3309.141 Acreage 1.33 +/- IColumbus City Code Section 3309.141 Acreage 1.33 +/- IColumbus City Code Section 3309.141 Acreage 1.33 +/- IColumbus City Code Section 3309.141 Acreage 1.33 +/- IColumbus City Code Section 3309.141 Acreage 1.33 +/- IColumbus City Code Section 3309.141 Acreage 1.33 +/- IColumbus City Code Section 3309.141 Acreage 1.33 +/- IColumbus City Code Section 3309.141 Acreage 1.33 +/- IColumbus City Code Section 3309.141 Acreage 1.33 +/- IColumbus City Code Section 3309.141 Acreage 1.33 +/- IColumbus City Code Section 3309.141 Acreage 1.33 +/- IColumbus City Code Section 3309.141 Acreage 1.33 +/- IColumbus City Code Section 3309.141 Acreage 1.33 +/- IColumbus City Code Section 3309.141 Acreage 1.33 +/- IColumbus City Code Section 3309.141 Acreage 1.33 +/- IColumbus City Code Section 3309.141 Acreage 1.33 +/- IColumbus City Code Section 3309.141 PROPERTY OWNER(S): Name MG Rome Hilliard LLC Address 3100 Tremont Road, Suite 200 City/State Columbus, Ohio                                                                                                                                                                                                                                                                                                                                                                                                                                                                                                                                                               |                                                                                             |                                                   |                            |  |  |
| □       Check here if listing additional parcel numbers on a separate page.         Current Zoning District(s)       CPD       Requested Zoning District(s)       CPD         Area Commission Area Commission or Civic Association:       Far Northwest Coalition       Proposed Use or reason for rezoning request:       Redevelopment with multi-tenant retail.         Proposed Use or reason for rezoning request:       Redevelopment with multi-tenant retail.                                                                                                                                                                                                                                                                                                                                                                                                                                                                                                                                                                                                                                                                                                                                                                                                                                                                                                                                                                                                                                                                                                                                                                                                                                                                                                                                                                                                                                                                                                                                                                                                                                                                                                     | petition.                                                                                   | sumentation of County Commissioner's date         | nion of the annexation     |  |  |
| Current Zoning District(s)       CPD       Requested Zoning District(s)       CPD         Area Commission Area Commission or Civic Association:       Far Northwest Coalition       Proposed Use or reason for rezoning request:       Redevelopment with multi-tenant retail.         Proposed Use or reason for rezoning request:       Redevelopment with multi-tenant retail.       (continue on separate page if necessary)         Proposed Height District:       35'       Acreage       1.33 +/-         Image:       MG Rome Hilliard LLC       Acreage       1.33 +/-         Address       3100 Tremont Road, Suite 200       City/State       Columbus, Ohio       Zip       43221         Phone #       614.273.0553       Fax #       Email       Email       Properent Page       Properent Road, Suite 200       City/State       Columbus, Ohio       Zip       43221         Phone #       MG Rome Hilliard LLC       Address       3100 Tremont Road, Suite 200       City/State       Columbus, Ohio       Zip       43221         Phone #       Fax #       Email       Email       Email       Properent Page       Acrease       Address       300 Tremont Road, Suite 200       City/State       Name       Agent       Name       Agent       Name       Agent       Name       Agent       Name       Address       8000 Wal                                                                                                                                                                                                                                                                                                                                                                                                                                                                                                                                                                                                                                                                                                                                                                                                                   |                                                                                             | ~                                                 |                            |  |  |
| Area Commission Area Commission or Civic Association: Far Northwest Coalition   Proposed Use or reason for rezoning request: Redevelopment with multi-tenant retail.                                                                                                                                                                                                                                                                                                                                                                                                                                                                                                                                                                                                                                                                                                                                                                                                                                                                                                                                                                                                                                                                                                                                                                                                                                                                                                                                                                                                                                                                                                                                                                                                                                                                                                                                                                                                                                                                                                                                                                                                      |                                                                                             |                                                   |                            |  |  |
| Proposed Use or reason for rezoning request:                                                                                                                                                                                                                                                                                                                                                                                                                                                                                                                                                                                                                                                                                                                                                                                                                                                                                                                                                                                                                                                                                                                                                                                                                                                                                                                                                                                                                                                                                                                                                                                                                                                                                                                                                                                                                                                                                                                                                                                                                                                                                                                              |                                                                                             |                                                   |                            |  |  |
| (continue on separate page if necessary)         Proposed Height District:         35'       Acreage       1.33 +/-         IColumbus City Code Section 3309.14]         Acreage       1.33 +/-         Acreage       219         PROPERTY OWNER(S):         Name       MG Rome Hilliard LLC         Address 3100 Tremont Road, Suite 200       City/State       Columbus, Ohio       Zip       43221         Phone #       Fax #       Email       Email       Email       Address       Address       8000 Walton Parkway, Suite 260       City/State       New Albany, Ohio       Z                                                                                                                                                                                                                                                                                                                                                                                                                                                                                                                                                                                                                                                                                                                                                                                                                                                                                                                                                                                                                                                                                                                                                                                                | Area Commission Area Commission or Civic Association: Far Northwest Coalition               |                                                   |                            |  |  |
| Proposed Height District:       35'       Acreage       1.33 +/-         Icolumbus City Code Section 3309.141       Acreage       1.33 +/-         APPLICANT:       Name       MG Rome Hilliard LLC         Address       3100 Tremont Road, Suite 200       City/State       Columbus, Ohio       Zip       43221         Phone #       614.273.0553       Fax #       Email                                                                                                                                                                                                                                                                                                                                                                                                                                                                                                                                                                                                                                                                                                                                                                                                                                                                                                                                                                                                                                                                                                                                                                                                                                                                                                                                                                                                                                                                                                                                                                                                                                                                                                                                                                                             | Proposed Use or reason for rezoning request: Redevelopment                                  | with multi-tenant retail.                         |                            |  |  |
| APPLICANT:         NameMG Rome Hilliard LLC         Address _3100 Tremont Road, Suite 200City/State _Columbus, OhioZip43221Phone #614.273.0553Fax #Email                                                                                                                                                                                                                                                                                                                                                                                                                                                                                                                                                                                                                                                                                                                                                                                                                                                                                                                                                                                                                                                                                                                                                                                                                                                                                                                                                                                                                                                                                                                                                                                                                                                                                                                                                                                                                                                                                                                                                                                                                  |                                                                                             |                                                   |                            |  |  |
| APPLICANT:         NameMG Rome Hilliard LLC         Address _3100 Tremont Road, Suite 200City/State _Columbus, OhioZip43221Phone #614.273.0553Fax #Email                                                                                                                                                                                                                                                                                                                                                                                                                                                                                                                                                                                                                                                                                                                                                                                                                                                                                                                                                                                                                                                                                                                                                                                                                                                                                                                                                                                                                                                                                                                                                                                                                                                                                                                                                                                                                                                                                                                                                                                                                  | Proposed Height District: 35'                                                               | Acreage 1.33 +/-                                  |                            |  |  |
| Name       MG Rome Hilliard LLC         Address       3100 Tremont Road, Suite 200       City/State       Columbus, Ohio       Zip       43221         Phone #       614.273.0553       Fax #       Email                                                                                                                                                                                                                                                                                                                                                                                                                                                                                                                                                                                                                                                                                                                                                                                                                                                                                                                                                                                                                                                                                                                                                                                                                                                                                                                                                                                                                                                                                                                                                                                                                                                                                                                                                                                                                                                                                                                                                                 | [Columbus City Code Section 3309.14]                                                        |                                                   |                            |  |  |
| Address 3100 Tremont Road, Suite 200 City/State Columbus, Ohio Zip 43221   Phone # 614.273.0553 Fax # Email <b>PROPERTY OWNER(S):</b> Name MG Rome Hilliard LLC   Address 3100 Tremont Road, Suite 200 City/State Columbus, Ohio   Address 3100 Tremont Road, Suite 200 City/State Columbus, Ohio   Phone # Fax # Email   Check here if listing additional property owners on a separate page     Attorney Agent   Name David Hodge, Underhill & Hodge LLC   Address 8000 Walton Parkway, Suite 260   Phone # 614.335.9320   Fax # City/State   Name 614.335.9320   Fax # 614.335.9329   Email: david@uhlawfirm.com   SIGNATURES (ALL SIGNATURES MIST BE PROVIDED AND SIGNED IN BLUE INK) APPLICANT SIGNATURE BY: PROPERTY OWNER SIGNATURE BY:                                                                                                                                                                                                                                                                                                                                                                                                                                                                                                                                                                                                                                                                                                                                                                                                                                                                                                                                                                                                                                                                                                                                                                                                                                                                                                                                                                                                                            | APPLICANT:                                                                                  |                                                   |                            |  |  |
| Phone # 614.273.0553 Fax # Email <b>PROPERTY OWNER(S):</b> Name MG Rome Hilliard LLC   Address 3100 Tremont Road, Suite 200 City/State   Phone # Fax # Email   Check here if listing additional property owners on a separate page <b>ATTORNEY / AGENT</b> (CHECK ONE IF APPLICABLE)   Name David Hodge, Underhill & Hodge LLC   Address 8000 Walton Parkway, Suite 260   Phone # 614.335.9320   Fax # 614.335.9329   Email: david@uhlawfirm.com <b>SIGNATURES</b> (ALL SIGNATURES MEST BE PROVIDED AND SIGNED IN BLUE INK)   APPLICANT SIGNATURE BY:                                                                                                                                                                                                                                                                                                                                                                                                                                                                                                                                                                                                                                                                                                                                                                                                                                                                                                                                                                                                                                                                                                                                                                                                                                                                                                                                                                                                                                                                                                                                                                                                                     | Name MG Rome Hilliard LLC                                                                   |                                                   |                            |  |  |
| PROPERTY OWNER(S):         NameMG Rome Hilliard LLC         Address3100 Tremont Road, Suite 200 City/State _Columbus, Ohio 43221         Phone # Fax # Email         Check here if listing additional property owners on a separate page         Attorney Agent         Name David Hodge, Underhill & Hodge LLC         Address 8000 Walton Parkway, Suite 260 City/State New Albany, Ohio 43054         Phone # 614.335.9320 Fax # 614.335.9329 Email: david@uhlawfirm.com         SIGNATURES (ALL SIGNATURES MUST BE PROVIDED AND SIGNED IN BLUE INK)         APPLICANT SIGNATURE BY:         PROPERTY OWNER SIGNATURE BY:                                                                                                                                                                                                                                                                                                                                                                                                                                                                                                                                                                                                                                                                                                                                                                                                                                                                                                                                                                                                                                                                                                                                                                                                                                                                                                                                                                                                                                                                                                                                              | Address 3100 Tremont Road, Suite 200                                                        | City/State Columbus, Ohio                         | Zip 43221                  |  |  |
| PROPERTY OWNER(S):         NameMG Rome Hilliard LLC         Address3100 Tremont Road, Suite 200 City/State _Columbus, Ohio Iip         Phone # Fax # Email         Check here if listing additional property owners on a separate page         Attorney Agent         Name David Hodge, Underhill & Hodge LLC         Address 8000 Walton Parkway, Suite 260 City/State New Albany, Ohio zip 43054         Phone # 614.335.9329 Email: david@uhlawfirm.com         SIGNATURES (ALL SIGNATURES MUST BE PROVIDED AND SIGNED IN BLUE INK)         APPLICANT SIGNATURE BY:         PROPERTY OWNER SIGNATURE BY:                                                                                                                                                                                                                                                                                                                                                                                                                                                                                                                                                                                                                                                                                                                                                                                                                                                                                                                                                                                                                                                                                                                                                                                                                                                                                                                                                                                                                                                                                                                                                               | Phone # 614.273.0553 Fax #                                                                  | Email                                             |                            |  |  |
| Name       MG Rome Hilliard LLC         Address       3100 Tremont Road, Suite 200       City/State       Columbus, Ohio       Zip       43221         Phone #       Fax #       Email                                                                                                                                                                                                                                                                                                                                                                                                                                                                                                                                                                                                                                                                                                                                                                                                                                                                                                                                                                                                                                                                                                                                                                                                                                                                                                                                                                                                                                                                                                                                                                                                                                                                                                                                                                                                                                                                                                                                                                                    |                                                                                             |                                                   |                            |  |  |
| Address       3100 Tremont Road, Suite 200       City/State       Columbus, Ohio       Zip       43221         Phone #       Fax #       Email                                                                                                                                                                                                                                                                                                                                                                                                                                                                                                                                                                                                                                                                                                                                                                                                                                                                                                                                                                                                                                                                                                                                                                                                                                                                                                                                                                                                                                                                                                                                                                                                                                                                                                                                                                                                                                                                                                                                                                                                                            |                                                                                             |                                                   |                            |  |  |
| Phone # Fax # Email         Check here if listing additional property owners on a separate page         ATTORNEY / AGENT (CHECK ONE IF APPLICABLE)       Attorney Agent         Name David Hodge, Underhill & Hodge LLC                                                                                                                                                                                                                                                                                                                                                                                                                                                                                                                                                                                                                                                                                                                                                                                                                                                                                                                                                                                                                                                                                                                                                                                                                                                                                                                                                                                                                                                                                                                                                                                                                                                                                                                                                                                                                                                                                                                                                   |                                                                                             | Citu/State Columbus Obio                          | 7: 43221                   |  |  |
| Check here if listing additional property owners on a separate page  ATTORNEY / AGENT (CHECK ONE IF APPLICABLE)  Name David Hodge, Underhill & Hodge LLC  Address 8000 Walton Parkway, Suite 260 City/State New Albany, Ohio Zip 43054 Phone # 614.335.9320 Fax # 614.335.9329 Email: david@uhlawfirm.com  SIGNATURES (ALL SIGNATURES MUST BE PROVIDED AND SIGNED IN BLUE INK) APPLICANT SIGNATURE BY: PROPERTY OWNER SIGNATURE BY:                                                                                                                                                                                                                                                                                                                                                                                                                                                                                                                                                                                                                                                                                                                                                                                                                                                                                                                                                                                                                                                                                                                                                                                                                                                                                                                                                                                                                                                                                                                                                                                                                                                                                                                                       |                                                                                             |                                                   |                            |  |  |
| ATTORNEY / AGENT (CHECK ONE IF APPLICABLE)       Attorney       Agent         Name       David Hodge, Underhill & Hodge LLC         Address       8000 Walton Parkway, Suite 260       City/State       New Albany, Ohio       Zip       43054         Phone #       614.335.9320       Fax #       614.335.9329       Email:       david@uhlawfirm.com         SIGNATURES (ALL SIGNATURES MUST BE PROVIDED AND SIGNED IN BLUE INK)       APPLICANT SIGNATURE       By:       Ether and the second sec                                                                                                                                                                                                                                                                                                                                   |                                                                                             |                                                   |                            |  |  |
| Name       David Hodge, Underhill & Hodge LLC         Address       8000 Walton Parkway, Suite 260       City/State       New Albany, Ohio       Zip       43054         Phone #       614.335.9320       Fax #       614.335.9329       Email:       david@uhlawfirm.com         SIGNATURES (ALL SIGNATURES MUST BE PROVIDED AND SIGNED IN BLUE INK)         APPLICANT SIGNATURE       By:       Email:       ctto - etto - et                                                                                                                                                                                                                                                                                                                             |                                                                                             | · · · ·                                           |                            |  |  |
| Address       8000 Walton Parkway, Suite 260       City/State       New Albany, Ohio       Zip       43054         Phone #       614.335.9320       Fax #       614.335.9329       Email:       david@uhlawfirm.com         SIGNATURES (ALL SIGNATURES MUST BE PROVIDED AND SIGNED IN BLUE INK)         APPLICANT SIGNATURE       By:       Email:       E                                                                                                                                                                                                                                                                                                                                                                                                                                                                                                                                                                                                                                                                                                                                                                                                                                                                                                         |                                                                                             | Attorney 🗋 Agent                                  |                            |  |  |
| Phone # 614.335.9320       Fax # 614.335.9329       Email: david@uhlawfirm.com         SIGNATURES (ALL SIGNATURES MUST BE PROVIDED AND SIGNED IN BLUE INK)         APPLICANT SIGNATURE BY:       Email: david@uhlawfirm.com         PROPERTY OWNER SIGNATURE BY:       Email: david@uhlawfirm.com                                                                                                                                                                                                                                                                                                                                                                                                                                                                                                                                                                                                                                                                                                                                                                                                                                                                                                                                                                                                                                                                                                                                                                                                                                                                                                                                                                                                                                                                                                                                                                                                                                                                                                                                                                                                                                                                         |                                                                                             |                                                   | 8 29 45 100 1              |  |  |
| SIGNATURES (ALL SIGNATURES MUST BE PROVIDED AND SIGNED IN BLUE INK)<br>APPLICANT SIGNATURE BY:<br>PROPERTY OWNER SIGNATURE BY:                                                                                                                                                                                                                                                                                                                                                                                                                                                                                                                                                                                                                                                                                                                                                                                                                                                                                                                                                                                                                                                                                                                                                                                                                                                                                                                                                                                                                                                                                                                                                                                                                                                                                                                                                                                                                                                                                                                                                                                                                                            |                                                                                             |                                                   | Zip43054                   |  |  |
| APPLICANT SIGNATURE BY:                                                                                                                                                                                                                                                                                                                                                                                                                                                                                                                                                                                                                                                                                                                                                                                                                                                                                                                                                                                                                                                                                                                                                                                                                                                                                                                                                                                                                                                                                                                                                                                                                                                                                                                                                                                                                                                                                                                                                                                                                                                                                                                                                   | Phone # 614.335.9320 Fax # 614.335.9329 E                                                   | mail: david@uhlawfirm.com                         |                            |  |  |
| APPLICANT SIGNATURE BY:                                                                                                                                                                                                                                                                                                                                                                                                                                                                                                                                                                                                                                                                                                                                                                                                                                                                                                                                                                                                                                                                                                                                                                                                                                                                                                                                                                                                                                                                                                                                                                                                                                                                                                                                                                                                                                                                                                                                                                                                                                                                                                                                                   | SIGNETHERS (ALL SIGNATURES MUST DE ROOMDED AND SIGNED IN L                                  |                                                   |                            |  |  |
| property owner signature By:                                                                                                                                                                                                                                                                                                                                                                                                                                                                                                                                                                                                                                                                                                                                                                                                                                                                                                                                                                                                                                                                                                                                                                                                                                                                                                                                                                                                                                                                                                                                                                                                                                                                                                                                                                                                                                                                                                                                                                                                                                                                                                                                              |                                                                                             |                                                   |                            |  |  |
|                                                                                                                                                                                                                                                                                                                                                                                                                                                                                                                                                                                                                                                                                                                                                                                                                                                                                                                                                                                                                                                                                                                                                                                                                                                                                                                                                                                                                                                                                                                                                                                                                                                                                                                                                                                                                                                                                                                                                                                                                                                                                                                                                                           |                                                                                             | atta                                              |                            |  |  |
|                                                                                                                                                                                                                                                                                                                                                                                                                                                                                                                                                                                                                                                                                                                                                                                                                                                                                                                                                                                                                                                                                                                                                                                                                                                                                                                                                                                                                                                                                                                                                                                                                                                                                                                                                                                                                                                                                                                                                                                                                                                                                                                                                                           | ATTORNEY / AGENT SIGNATURE                                                                  |                                                   |                            |  |  |
| My signature attests to the fact that the attached application package is complete and accurate to the best of my knowledge. I understand that the City                                                                                                                                                                                                                                                                                                                                                                                                                                                                                                                                                                                                                                                                                                                                                                                                                                                                                                                                                                                                                                                                                                                                                                                                                                                                                                                                                                                                                                                                                                                                                                                                                                                                                                                                                                                                                                                                                                                                                                                                                   | My signature attests to the fact that the attached application package is com               |                                                   |                            |  |  |
| staff review of this application is dependent upon the accuracy of the information provided and that any inaccurate or inadequate information provided by me/my firm/etc. may delay the review of this application.                                                                                                                                                                                                                                                                                                                                                                                                                                                                                                                                                                                                                                                                                                                                                                                                                                                                                                                                                                                                                                                                                                                                                                                                                                                                                                                                                                                                                                                                                                                                                                                                                                                                                                                                                                                                                                                                                                                                                       |                                                                                             | nation provided and that any inaccurate or inadec | juate information provided |  |  |