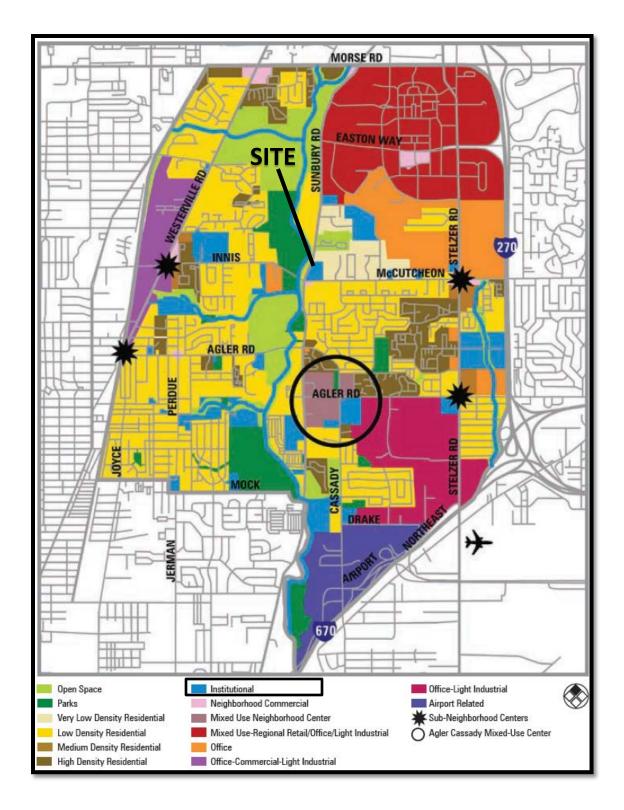

Application Number: U17-052

Chapter 3307 of the Columbus Zoning Code

REQUEST IS FOR A COUNCIL VARIANDES THAT PERMITS THE TEMPORAUL THERE / RACCHTIM JAND EVENTIAL EXIGTING SCHOOL BUILDING WHILE FOLLOW OF REZONANG IS RR CV02 .03/A, THE FEW PUD ONON CONFORMULO USE LAGSIFICATUM TO ADDIESS THE EST IS PASED ON THE OWNERS RECEILIOF EDUCATIONAL SETVICES FOR THE OPENDAUGO DE17/201 NEED EQUESTS FRAM THE COMMUNITY WHILE IN CREASEN SU REZENIOUDIS COMPLETED 12 OUTE Signature of Applicant