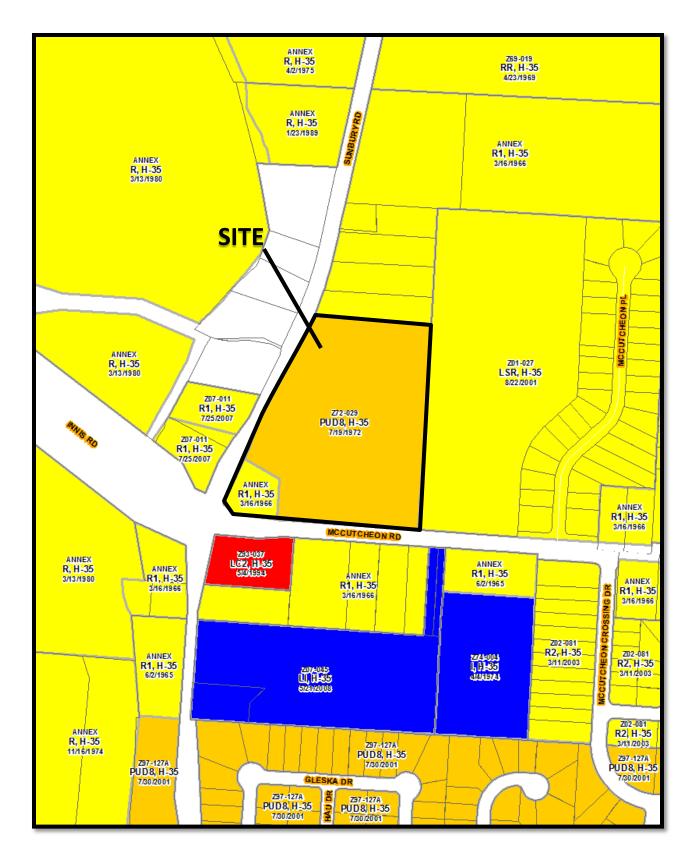

Application Number: U17-052

Chapter 3307 of the Columbus Zoning Code

REQUEST IS FOR A COUNCIL VARIANDES THAT PERMITS THE TEMPORAUL THERE / RACCHTIM JAND EVENTIAL EXIGTING SCHOOL BUILDING WHILE FOLLOW OF REZONANG IS RR CV02 .03/A, THE FEW PUD ONON CONFORMULO USE LAGSIFICATUM TO ADDIESS THE EST IS PASED ON THE OWNERS RECEILIOF EDUCATIONAL SETVICES FOR THE OPENDAUGO DE17/201 NEED EQUESTS FRAM THE COMMUNITY WHILE IN CREASEN SU REZENIOUDIS COMPLETED 12 OUTE Signature of Applicant