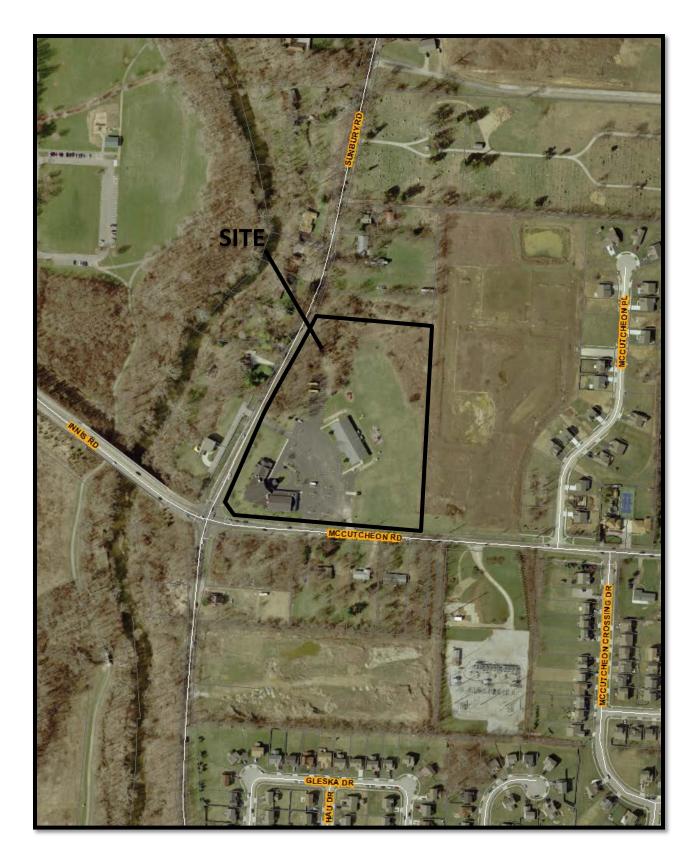

Application Number: U17-052

Chapter 3307 of the Columbus Zoning Code

REQUEST IS FOR A COUNCIL VARIANDES THAT PERMITS THE TEMPORAUL THERE / RACCHTIM JAND EVENTIAL EXIGTING SCHOOL BUILDING WHILE FOLLOW OF REZONANG IS RR CV02 .03/A, THE FEW PUD ONON CONFORMULO USE LAGSIFICATUM TO ADDIESS THE EST IS PASED ON THE OWNERS RECEILIOF EDUCATIONAL SETVICES FOR THE OPENDAUGO DE17/201 NEED EQUESTS FRAM THE COMMUNITY WHILE IN CREASEN SU REZENIOUDIS COMPLETED 12 OUTE Signature of Applicant