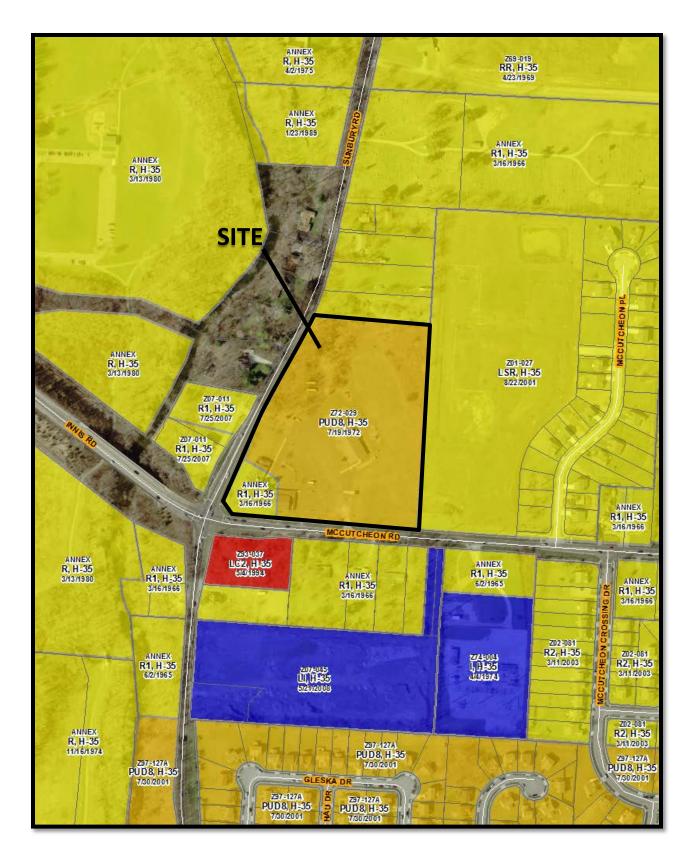

Application Number: U17-052

Chapter 3307 of the Columbus Zoning Code

REQUEST IS FOR A COUNCIL VARIANDES THAT PERMITS THE TEMPORAUL THERE / RACCHTIM JAND EVENTIAL EXIGTING SCHOOL BUILDING WHILE FOLLOW OF REZONANG IS RR CV02 .03/A, THE FEW PUD ONON CONFORMULO USE LAGSIFICATUM TO ADDIESS THE EST IS PASED ON THE OWNERS RECEILIOF EDUCATIONAL SETVICES FOR THE OPENDAUGO DE17/201 NEED EQUESTS FRAM THE COMMUNITY WHILE IN CREASEN SU REZENIOUDIS COMPLETED 12 OUTE Signature of Applicant