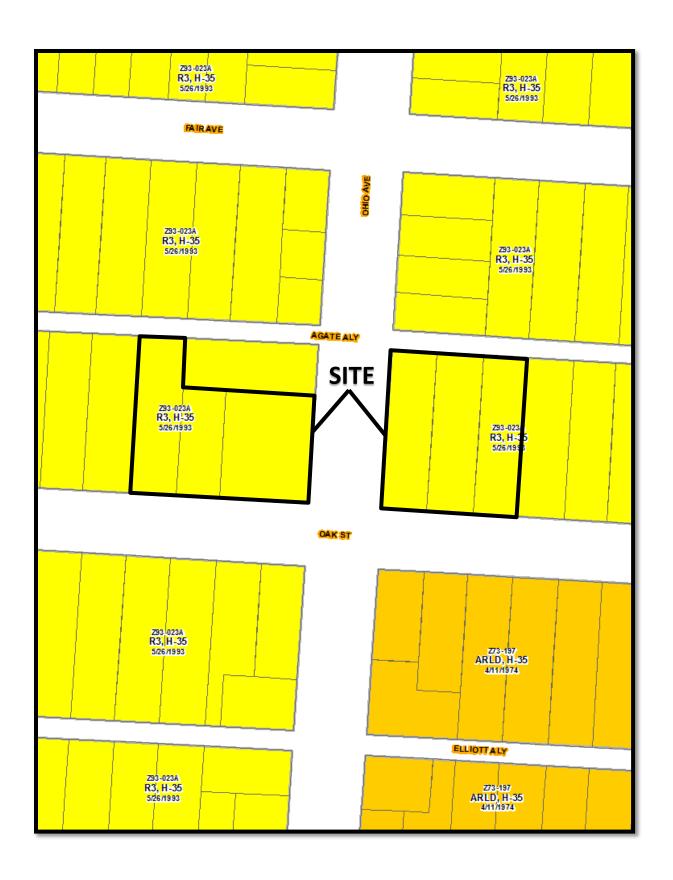

#### CV17- 063, 1112 Oak Street, Columbus, OH 43205

The site is a total area of 0.675 +/- undeveloped acres with 0.338 +/- acres at the northwest corner of East Oak Street and South Ohio Avenue (Subarea A) and 0.337 +/- acres located at the northeast corner East Oak Street and South Ohio Avenue (Subarea B). The site is zoned R-3, Residential. Residential uses in the area include a broad range of uses including single-family, two-family, multi-family uses, as well as commercial uses. Applicant proposes to build a total of nine (9) dwelling units on Subarea A, consisting of an eight (8) dwelling unit townhouse building and a detached dwelling. Applicant proposes to build a total of ten (10) dwelling units on Subarea B, consisting of a four (4) unit and six (6) building. The dwelling units will be approximately 1,400 SF each. Parking will be provided with a combination of garage spaces and surface parking. All parking is designed to be access from abutting rear alley's. On-street parking is also available. Applicant plans to sell the dwelling units as condominiums. A site plan ("Site Plan") depicting the proposed development is enclosed.

The site is located in the Near East Area Commission and is part of the Near East Area Plan ("Plan") area. The Plan encourages a mix of land uses, development of new housing and increased home ownership. The proposed development addresses all three (3) recommendations.