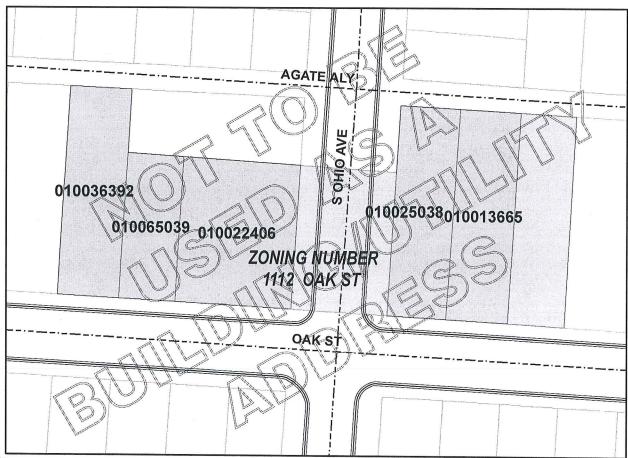

#### CV17- 063, 1112 Oak Street, Columbus, OH 43205

The site is a total area of 0.675 +/- undeveloped acres with 0.338 +/- acres at the northwest corner of East Oak Street and South Ohio Avenue (Subarea A) and 0.337 +/- acres located at the northeast corner East Oak Street and South Ohio Avenue (Subarea B). The site is zoned R-3, Residential. Residential uses in the area include a broad range of uses including single-family, two-family, multi-family uses, as well as commercial uses. Applicant proposes to build a total of nine (9) dwelling units on Subarea A, consisting of an eight (8) dwelling unit townhouse building and a detached dwelling. Applicant proposes to build a total of ten (10) dwelling units on Subarea B, consisting of a four (4) unit and six (6) building. The dwelling units will be approximately 1,400 SF each. Parking will be provided with a combination of garage spaces and surface parking. All parking is designed to be access from abutting rear alley's. On-street parking is also available. Applicant plans to sell the dwelling units as condominiums. A site plan ("Site Plan") depicting the proposed development is enclosed.

Applicant requests variances from the following sections of the Columbus Zoning Code:

- 1). Section 3332.035, R-3 Residential District, to permit site development of Subarea A and B with nine (9) and ten (10) dwelling units (condominiums), respectively, as depicted on the Site Plan.
- 2). Section 3309.14, Height Districts, to permit the height of the dwelling units to be 38 feet in the H-35 Height District.
- 3). Section 3312.21(D)(1), Landscaping and Screening, to permit three (3) foot tall parking lot screening of residentially zoned property in both Subareas A and B rather than five (5) foot tall screening.
- 4). Section 3312.49, Minimum Numbers of Parking Spaces Required, to reduce required parking from 15 spaces to 14 spaces in Subarea B.