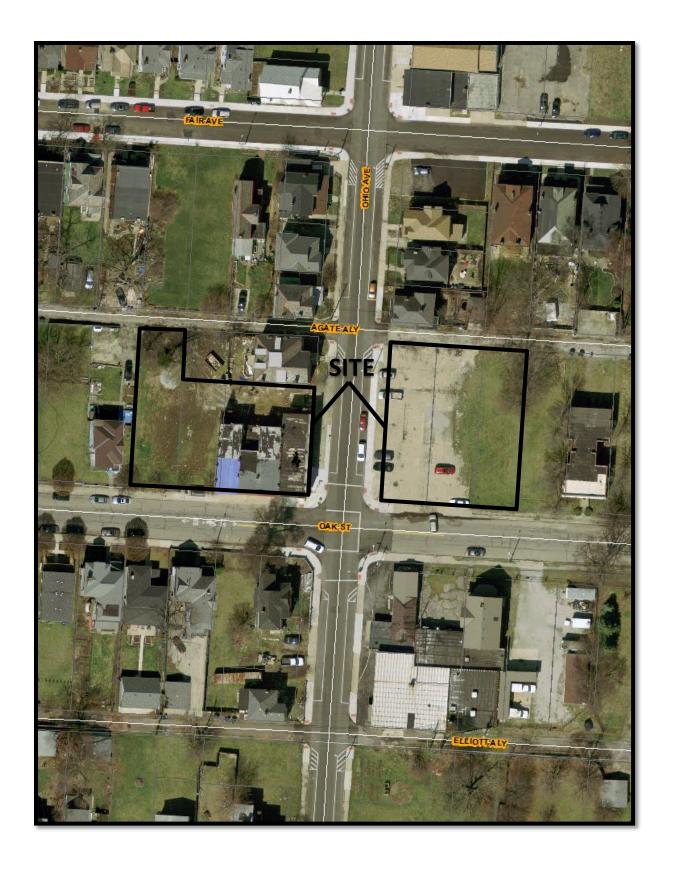

#### CV17- 063, 1112 Oak Street, Columbus, OH 43205

The site is a total area of 0.675 +/- undeveloped acres with 0.338 +/- acres at the northwest corner of East Oak Street and South Ohio Avenue (Subarea A) and 0.337 +/- acres located at the northeast corner East Oak Street and South Ohio Avenue (Subarea B). The site is zoned R-3, Residential. Residential uses in the area include a broad range of uses including single-family, two-family, multi-family uses, as well as commercial uses. Applicant proposes to build a total of nine (9) dwelling units on Subarea A, consisting of an eight (8) dwelling unit townhouse building and a detached dwelling. Applicant proposes to build a total of ten (10) dwelling units on Subarea B, consisting of a four (4) unit and six (6) building. The dwelling units will be approximately 1,400 SF each. Parking will be provided with a combination of garage spaces and surface parking. All parking is designed to be access from abutting rear alley's. On-street parking is also available. Applicant plans to sell the dwelling units as condominiums. A site plan ("Site Plan") depicting the proposed development is enclosed.