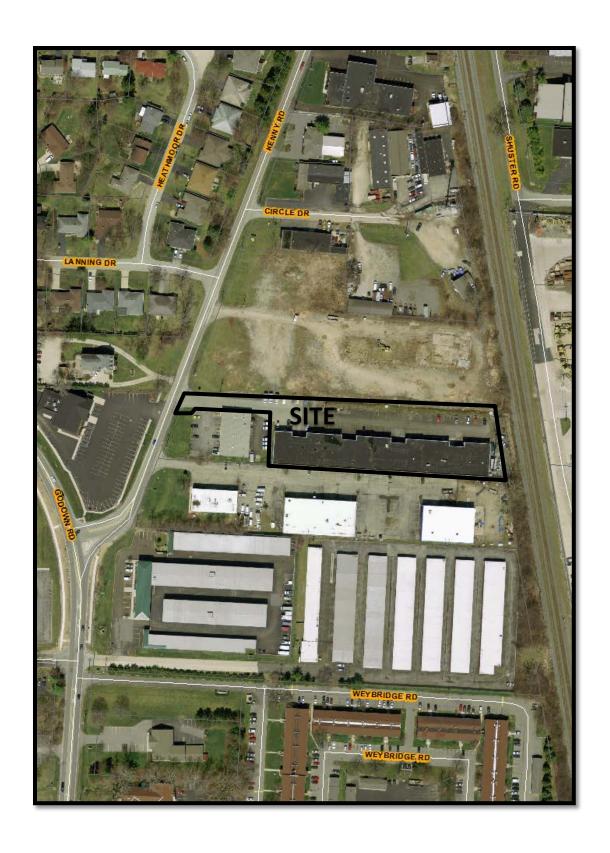

#### 4660 Kenny Road

August 29, 2017

This property was rezoned from the M-1 – Manufacturing district, to the L-AR-1 – Limited Apartment Residential district in late 2016. That rezoning contemplates redevelopment of the existing flex office / industrial building on the property with 60 apartments. Redevelopment of the property is expected to occur within the next 3 to 5 years. However, there are certain ongoing uses of the property that were occurring under the M-1 zoning prior to the current owner's acquisition. This Council Variance is necessary to allow those uses to continue during the interim period prior to redevelopment of the property.