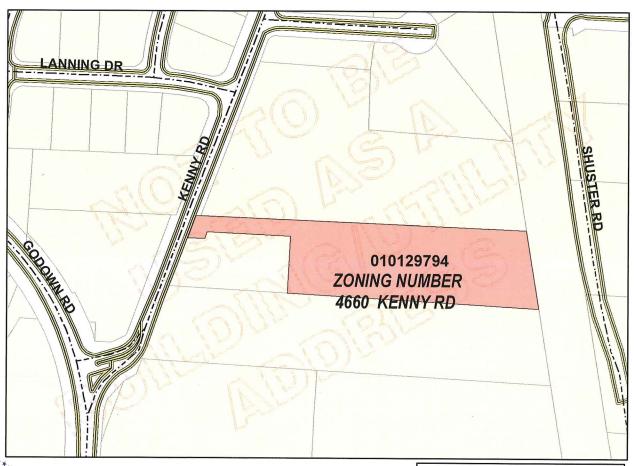

#### 4660 Kenny Road

August 29, 2017

This property was rezoned from the M-1 – Manufacturing district, to the L-AR-1 – Limited Apartment Residential district in late 2016. That rezoning contemplates redevelopment of the existing flex office / industrial building on the property with 60 apartments. Redevelopment of the property is expected to occur within the next 3 to 5 years. However, there are certain ongoing uses of the property that were occurring under the M-1 zoning prior to the current owner's acquisition. This Council Variance is necessary to allow those uses to continue during the interim period prior to redevelopment of the property.