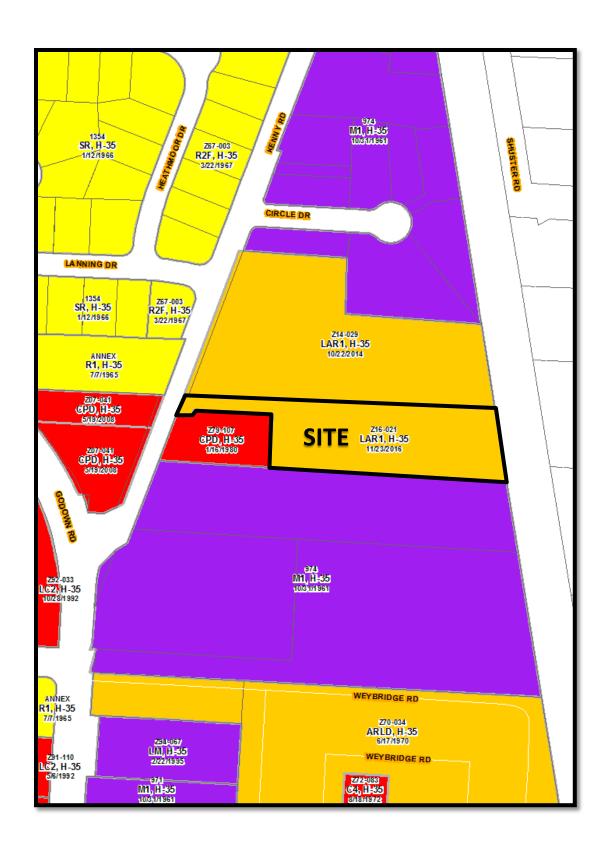

#### 4660 Kenny Road

August 29, 2017

This property was rezoned from the M-1 – Manufacturing district, to the L-AR-1 – Limited Apartment Residential district in late 2016. That rezoning contemplates redevelopment of the existing flex office / industrial building on the property with 60 apartments. Redevelopment of the property is expected to occur within the next 3 to 5 years. However, there are certain ongoing uses of the property that were occurring under the M-1 zoning prior to the current owner's acquisition. This Council Variance is necessary to allow those uses to continue during the interim period prior to redevelopment of the property.

The Council Variance request is therefore to allow uses of Chapter 3365, M-1 Manufacturing as well as Automotive Maintenance and Repair of Section 3356.03, C-4 permitted uses; and Exercise and Health Facilities and Camera, Photo finishing and Photographic Supplies Stores, Art Dealers, and Arts and Crafts of Section 3355.03; to continue where these uses are not allowed under Section 3333.02, AR-12, ARLD, and AR-1 apartment residential district use of the Columbus Zoning Code.