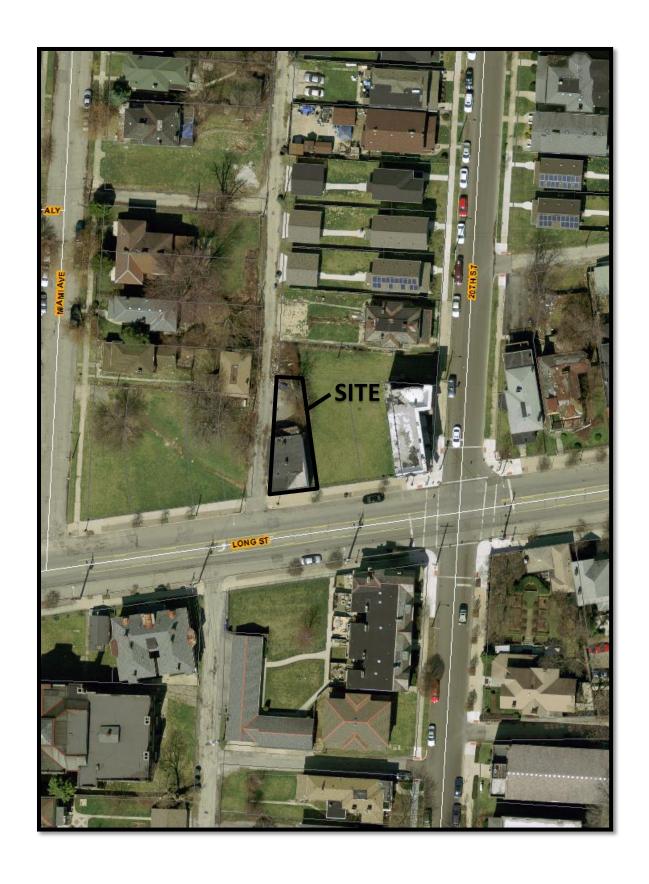

Parcel ID#010-047941-00 located at 1020-1022 E. Long Street is an approximately .06-acre site with an existing 2-story mixed-use building of approximately 2,420st. The 1st floor are two retail units, and the 2nd story is 2-unit walkup apartments. The parcel is zoned R-2F, Residential District. The applicant is proposing to renovate the 1st floor retail units into an eating and drinking establishment, and to renovate the existing 2nd floor apartment units, while also including a list of potential future commercial uses for the property. The requested Council Variance will permit: 1) approximately 1,210sf of limited commercial uses in the R-2F. Residential District; 2) a variance (to 3312.49 Table 2) to reduce the required number of parking spaces of 14, assuming the most intense permitted use of a restaurant occupies the entire building and applying the permitted Urban Commercial Overlay reduction to zero (0) spaces; 3) three (3) off-street parking spaces due to the lack of land instead of the required two parking spaces (3312.49 Table 1) for each apartment unit (totaling 4); and 4) a zero (0) setback at the alley for the parking lot versus the 3372,704 requirement of five feet. The applicant proposes the following permitted uses: Grocery Store, Barber Shop, Nail Salon, Beauty Salon, Baked Goods Stores, Cafes, Delicatessens and Restaurants, Florist, Gift, Novelty and Souvenir Stores, Specialty Food Stores, Radio and Television Broadcasting Stations and Studios, Recording Studios, Art Dealers and Galleries, Arts and Crafts, Compact Disc, Music, Record and Video Stores (includes rental), Jewelry Stores.