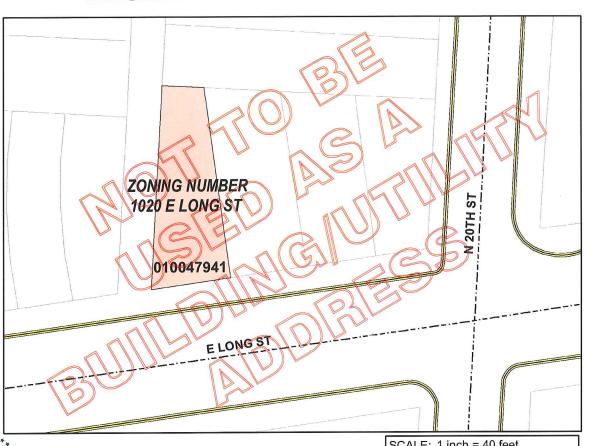

Parcel ID#010-047941-00 located at 1020-1022 E. Long Street is an approximately .06-acre site with an existing 2-story mixed-use building of approximately 2,420st. The 1st floor are two retail units, and the 2nd story is 2-unit walkup apartments. The parcel is zoned R-2F, Residential District. The applicant is proposing to renovate the 1st floor retail units into an eating and drinking establishment, and to renovate the existing 2nd floor apartment units, while also including a list of potential future commercial uses for the property. The requested Council Variance will permit: 1) approximately 1,210sf of limited commercial uses in the R-2F. Residential District; 2) a variance (to 3312.49 Table 2) to reduce the required number of parking spaces of 14, assuming the most intense permitted use of a restaurant occupies the entire building and applying the permitted Urban Commercial Overlay reduction to zero (0) spaces; 3) three (3) off-street parking spaces due to the lack of land instead of the required two parking spaces (3312.49 Table 1) for each apartment unit (totaling 4); and 4) a zero (0) setback at the alley for the parking lot versus the 3372,704 requirement of five feet. The applicant proposes the following permitted uses: Grocery Store, Barber Shop, Nail Salon, Beauty Salon, Baked Goods Stores, Cafes, Delicatessens and Restaurants, Florist, Gift, Novelty and Souvenir Stores, Specialty Food Stores, Radio and Television Broadcasting Stations and Studios, Recording Studios, Art Dealers and Galleries, Arts and Crafts, Compact Disc, Music, Record and Video Stores (includes rental), Jewelry Stores.