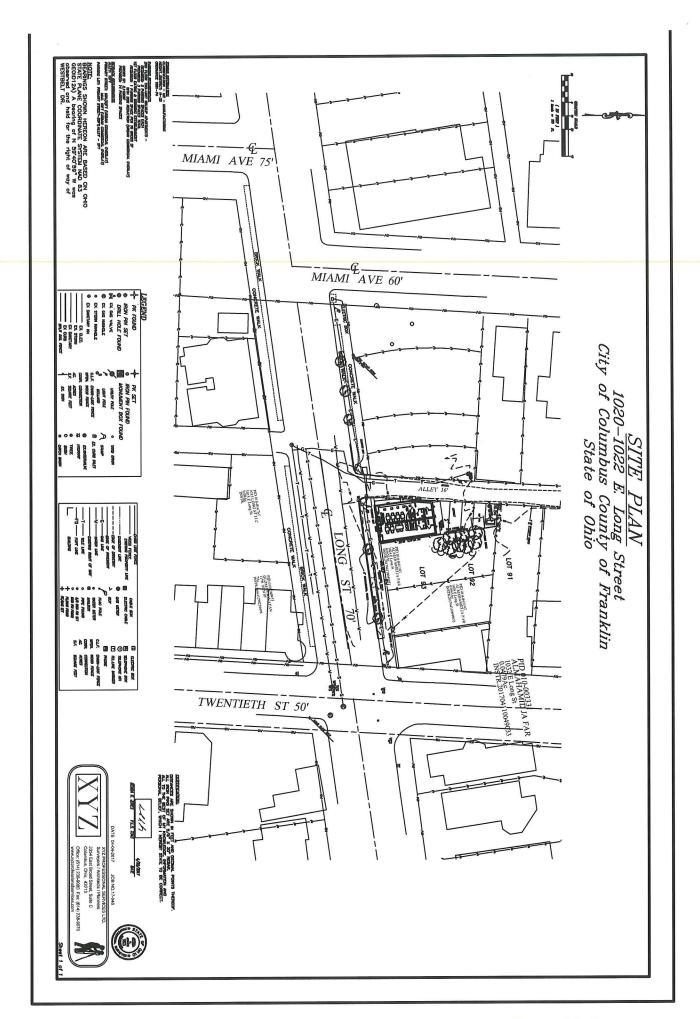

Parcel ID#010-047941-00 located at 1020-1022 E. Long Street is an approximately .06-acre site with an existing 2-story mixed-use building of approximately 2,420st. The 1st floor are two retail units, and the 2nd story is 2-unit walkup apartments. The parcel is zoned R-2F, Residential District. The applicant is proposing to renovate the 1st floor retail units into an eating and drinking establishment, and to renovate the existing 2nd floor apartment units, while also including a list of potential future commercial uses for the property. The requested Council Variance will permit: 1) approximately 1,210sf of limited commercial uses in the R-2F. Residential District; 2) a variance (to 3312.49 Table 2) to reduce the required number of parking spaces of 14, assuming the most intense permitted use of a restaurant occupies the entire building and applying the permitted Urban Commercial Overlay reduction to zero (0) spaces; 3) three (3) off-street parking spaces due to the lack of land instead of the required two parking spaces (3312.49 Table 1) for each apartment unit (totaling 4); and 4) a zero (0) setback at the alley for the parking lot versus the 3372,704 requirement of five feet. The applicant proposes the following permitted uses: Grocery Store, Barber Shop, Nail Salon, Beauty Salon, Baked Goods Stores, Cafes, Delicatessens and Restaurants, Florist, Gift, Novelty and Souvenir Stores, Specialty Food Stores, Radio and Television Broadcasting Stations and Studios, Recording Studios, Art Dealers and Galleries, Arts and Crafts, Compact Disc, Music, Record and Video Stores (includes rental), Jewelry Stores.