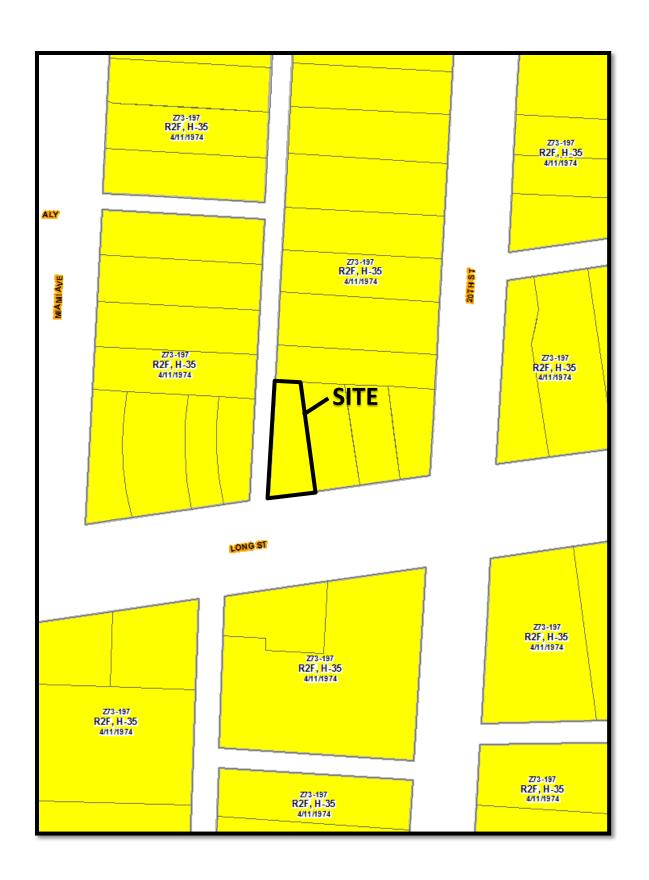

Parcel ID#010-047941-00 located at 1020-1022 E. Long Street is an approximately .06-acre site with an existing 2-story mixed-use building of approximately 2,420st. The 1st floor are two retail units, and the 2nd story is 2-unit walkup apartments. The parcel is zoned R-2F, Residential District. The applicant is proposing to renovate the 1st floor retail units into an eating and drinking establishment, and to renovate the existing 2nd floor apartment units, while also including a list of potential future commercial uses for the property. The requested Council Variance will permit: 1) approximately 1,210sf of limited commercial uses in the R-2F. Residential District; 2) a variance (to 3312.49 Table 2) to reduce the required number of parking spaces of 14, assuming the most intense permitted use of a restaurant occupies the entire building and applying the permitted Urban Commercial Overlay reduction to zero (0) spaces; 3) three (3) off-street parking spaces due to the lack of land instead of the required two parking spaces (3312.49 Table 1) for each apartment unit (totaling 4); and 4) a zero (0) setback at the alley for the parking lot versus the 3372,704 requirement of five feet. The applicant proposes the following permitted uses: Grocery Store, Barber Shop, Nail Salon, Beauty Salon, Baked Goods Stores, Cafes, Delicatessens and Restaurants, Florist, Gift, Novelty and Souvenir Stores, Specialty Food Stores, Radio and Television Broadcasting Stations and Studios, Recording Studios, Art Dealers and Galleries, Arts and Crafts, Compact Disc, Music, Record and Video Stores (includes rental), Jewelry Stores.