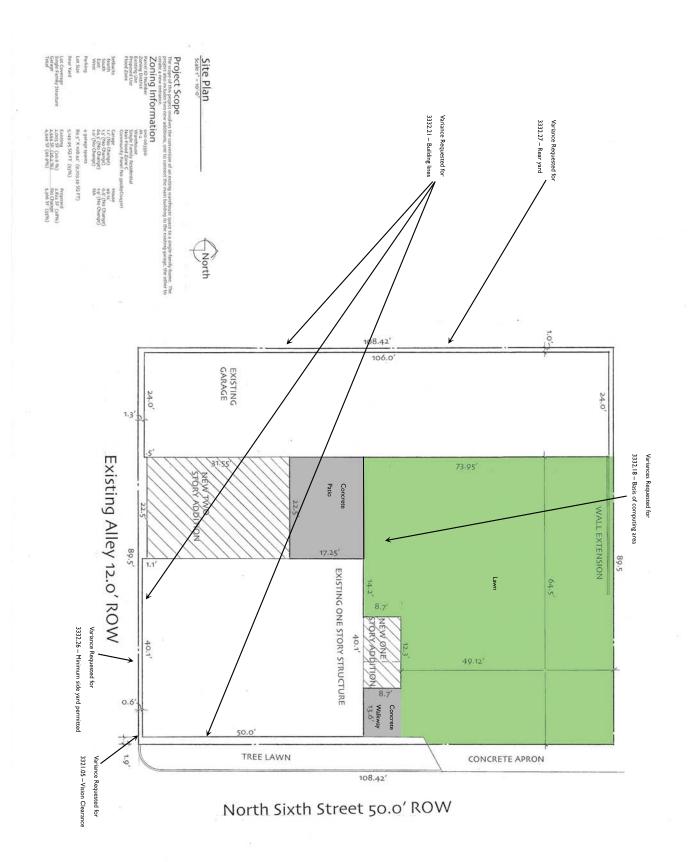

#### 3332.25 - Maximum side yards required.

I do not believe this applies. There is a yard area on the side that is approximately 50' and the lot width is 109'.

#### 3332.26 - Minimum side yard permitted

The existing structures are located on the lot line. It would not be possible to meet this requirement without demolishing significant portions of the existing structures.

#### 3332.27 – Rear yard

The existing structures are located on the lot line. It would not be possible to meet this requirement without demolishing significant portions of the existing structures.

#### 3332.21 - Building lines

The existing structures are located on the lot line and within 15' of the front line. It would not be possible to meet this requirement without demolishing significant portions of the existing structures.

# 3332.18 - Basis of computing area

(D) The existing structures comprise approximately 53% of the lot.

#### 3321.05 - Vision Clearance

(B) (1) The applicant seeks a hardship variance from the required vision clearance triangle of 10 ft. since the existing building encroaches into the vision clearance triangle on both corners. The building has been in place for over 50 years without issue.