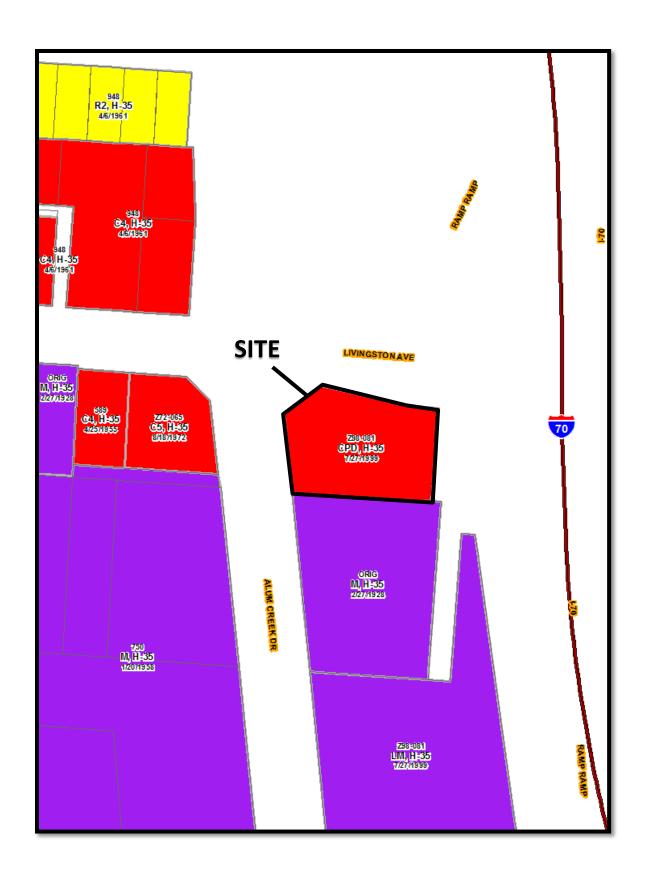

le No.: 06-3984-R

Prior Instrument Reference: Inst. No. 200612190250971 of the Deed Records of Franklin County, Ohio.

This conveyance is made subject to all legal highways and easements, all restrictions, conditions, declarations and covenants of record, all zoning restrictions and all taxes and assessments not yet payable.

Executed this 17th day of April, 2007.

IB Property Holdings, Luc, a Delaware Limited Liability Company

BY: \_

Kathleen M. Sovic First Vice President

STATE OF FLORIDA

) ) SS:

COUNTY OF DADE

This instrument was acknowledged before me this 17<sup>th</sup> day of April, 2007, by

KATHLEEN M. Soulc First Vice President of IB Property Holdings, LLC, a Delaware Limited

Liability Company.

Notary Public

This Instrument prepared by the Grantor

File No. 06-3984-R





Z17-038 1971 East Livingston Avenue Approximately 0.73 acres CPD to C-4

## Near Southside Area Plan (2011)





Z17-038 1971 East Livingston Avenue Approximately 0.73 acres CPD to C-4