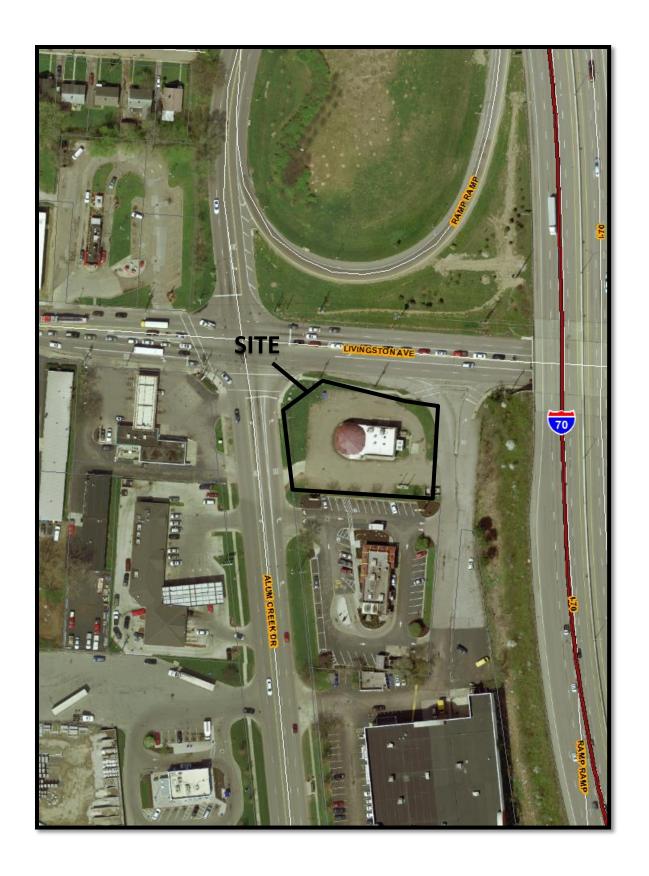

Ohio.

This conveyance is made subject to all legal highways and easements, all restrictions, conditions, declarations and covenants of record, all zoning restrictions and all taxes and assessments not yet payable.

Executed this 17th day of April, 2007.

IB Property Holdings, Luc, a Delaware Limited Liability Company

BY: \_

Kathleen M. Sovic First Vice President

STATE OF FLORIDA

) ) SS:

COUNTY OF DADE

This instrument was acknowledged before me this 17<sup>th</sup> day of April, 2007, by

KATHLEEN M. Soulc First Vice President of IB Property Holdings, LLC, a Delaware Limited

Liability Company.

Notary Public

This Instrument prepared by the Grantor

File No. 06-3984-R





Z17-038 1971 East Livingston Avenue Approximately 0.73 acres CPD to C-4

## Near Southside Area Plan (2011)





Z17-038 1971 East Livingston Avenue Approximately 0.73 acres CPD to C-4