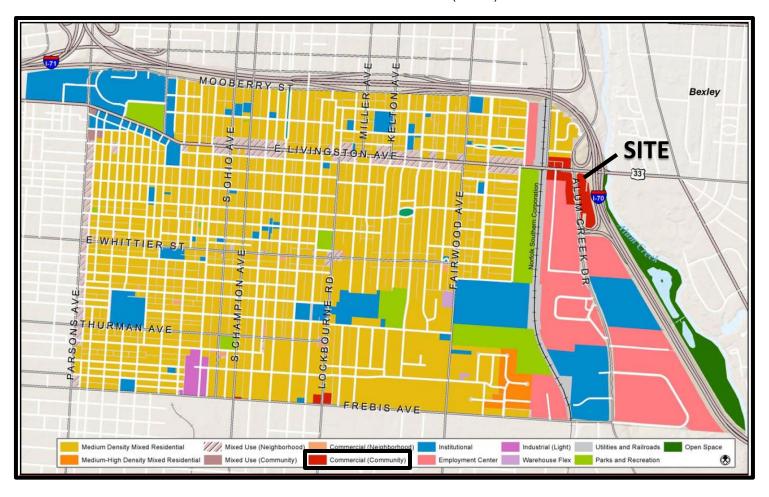

, Ohio.

This conveyance is made subject to all legal highways and easements, all restrictions, conditions, declarations and covenants of record, all zoning restrictions and all taxes and assessments not yet payable.

Executed this 17th day of April, 2007.

IB Property Holdings, Luc, a Delaware Limited Liability Company

BY: \_

Kathleen M. Sovic First Vice President

STATE OF FLORIDA

) ) SS:

COUNTY OF DADE

This instrument was acknowledged before me this 17<sup>th</sup> day of April, 2007, by

KATHLEEN M. Soulc First Vice President of IB Property Holdings, LLC, a Delaware Limited

Liability Company.

Notary Public

This Instrument prepared by the Grantor

File No. 06-3984-R





Z17-038 1971 East Livingston Avenue Approximately 0.73 acres CPD to C-4

## Near Southside Area Plan (2011)





Z17-038 1971 East Livingston Avenue Approximately 0.73 acres CPD to C-4