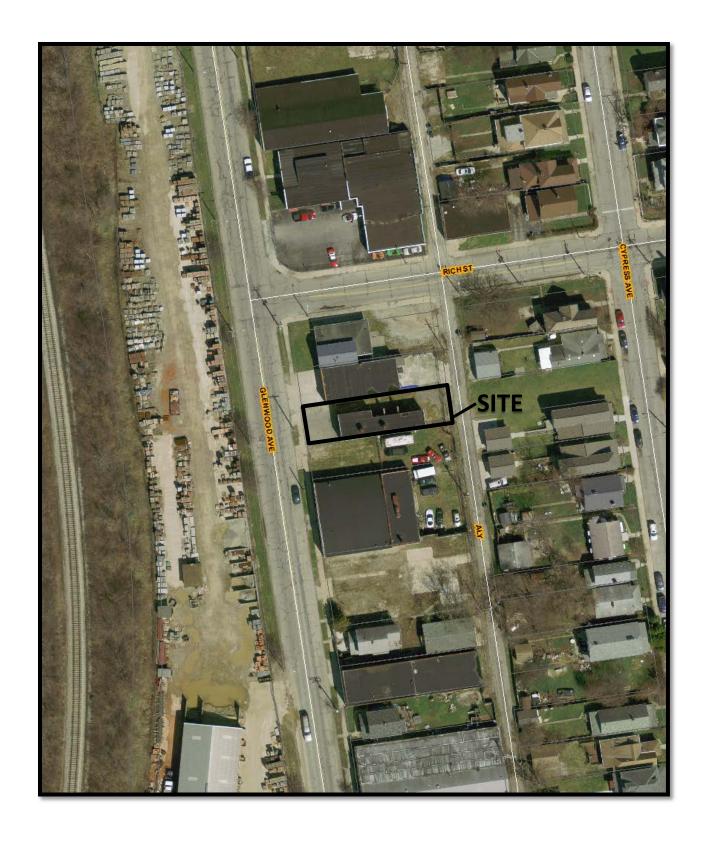

| The current M, Manufacturing classification does not permit a dwelling unit. The   |
|------------------------------------------------------------------------------------|
| applicant wants to create a mixed live/work use in the existing building. There is |
| residential zoning on the other side of Glenwood Ave. The granting of this         |
| variance will not impair an adequate supply of light and air to the adjacent       |
| property, unreasonably increase the congestion of public streets, increase the     |
| danger of fires, endanger the public safety, unreasonably diminish or impair       |
| the public health, safety, comfort, morals of welfare of the inhabitants of the    |
| City of Columbus.                                                                  |
|                                                                                    |
| Signature of Applicant Date 126 17                                                 |