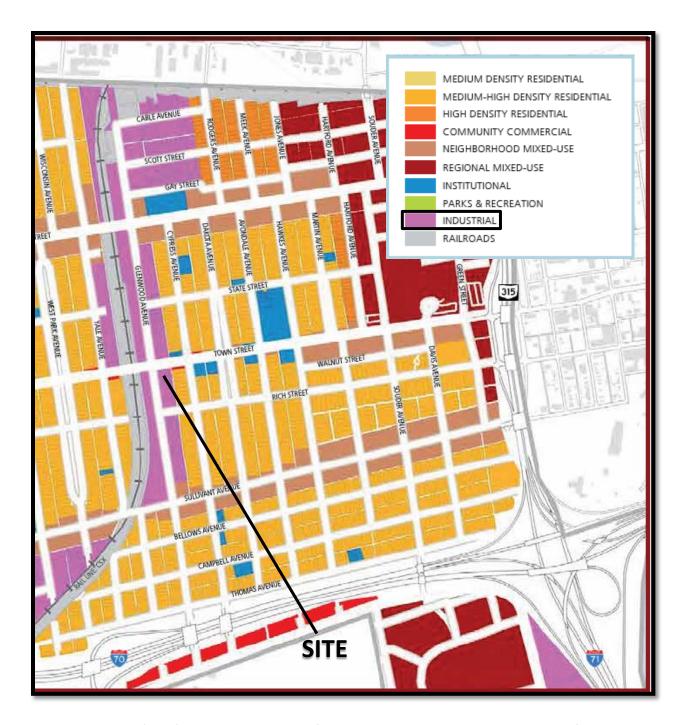

| The current M, Manufacturing classification does not permit a dwelling unit. The   |
|------------------------------------------------------------------------------------|
| applicant wants to create a mixed live/work use in the existing building. There is |
| residential zoning on the other side of Glenwood Ave. The granting of this         |
| variance will not impair an adequate supply of light and air to the adjacent       |
| property, unreasonably increase the congestion of public streets, increase the     |
| danger of fires, endanger the public safety, unreasonably diminish or impair       |
| the public health, safety, comfort, morals of welfare of the inhabitants of the    |
| City of Columbus.                                                                  |
|                                                                                    |
| Signature of Applicant Date 126 17                                                 |