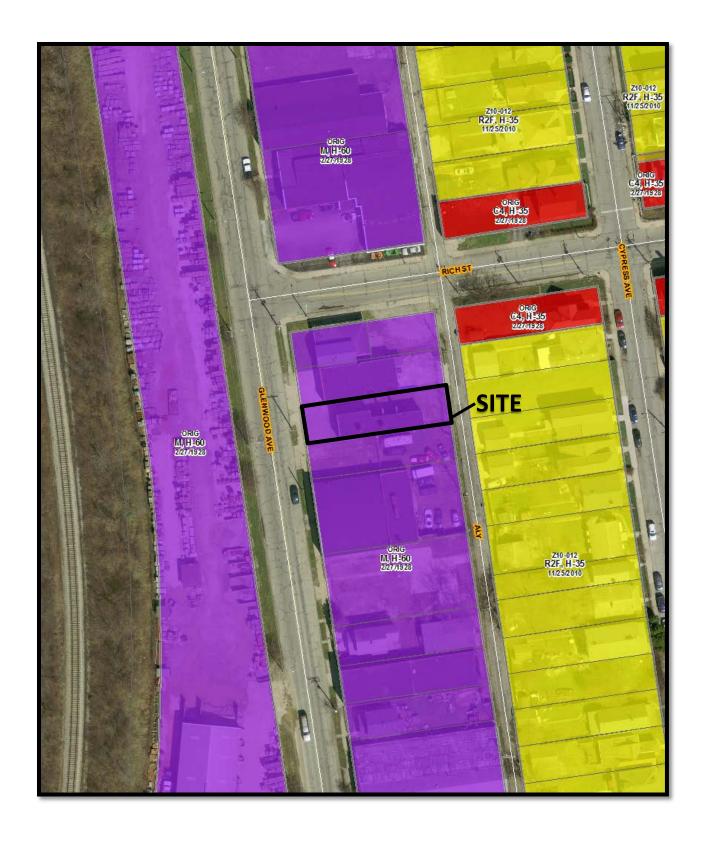

| The current M, Manufacturing classification does not permit a dwelling unit. The   |
|------------------------------------------------------------------------------------|
| applicant wants to create a mixed live/work use in the existing building. There is |
| residential zoning on the other side of Glenwood Ave. The granting of this         |
| variance will not impair an adequate supply of light and air to the adjacent       |
| property, unreasonably increase the congestion of public streets, increase the     |
| danger of fires, endanger the public safety, unreasonably diminish or impair       |
| the public health, safety, comfort, morals of welfare of the inhabitants of the    |
| City of Columbus.                                                                  |
|                                                                                    |
| Signature of Applicant Date 126 17                                                 |